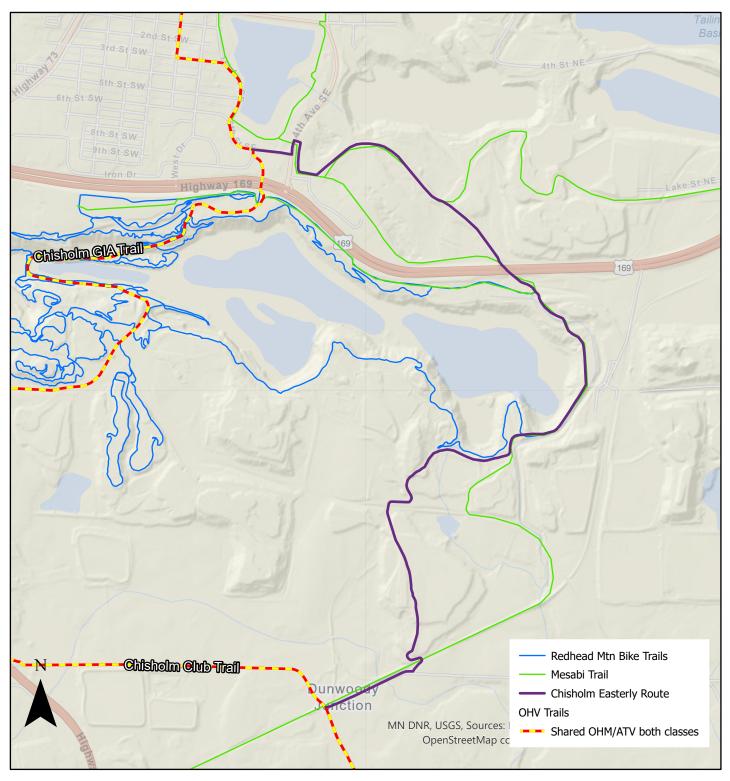

## **Chisholm Easterly Route**

The State of Minnesota and the Minnesota Department of Natural Resources makes no representations or warranties expressed or implied, with respect to the use of maps or geographic data provided herewith regardless of its format or the means of its transmission. There is no guarantee or representation to the user as to the accuracy, currency, suitability, or reliability of this data for any purpose. The user accepts the data "as is." The State of Minnesota assumes no responsibility for loss or damage incurred as a result of any user reliance on this data. All maps and other material provided herein are protected by copyright.