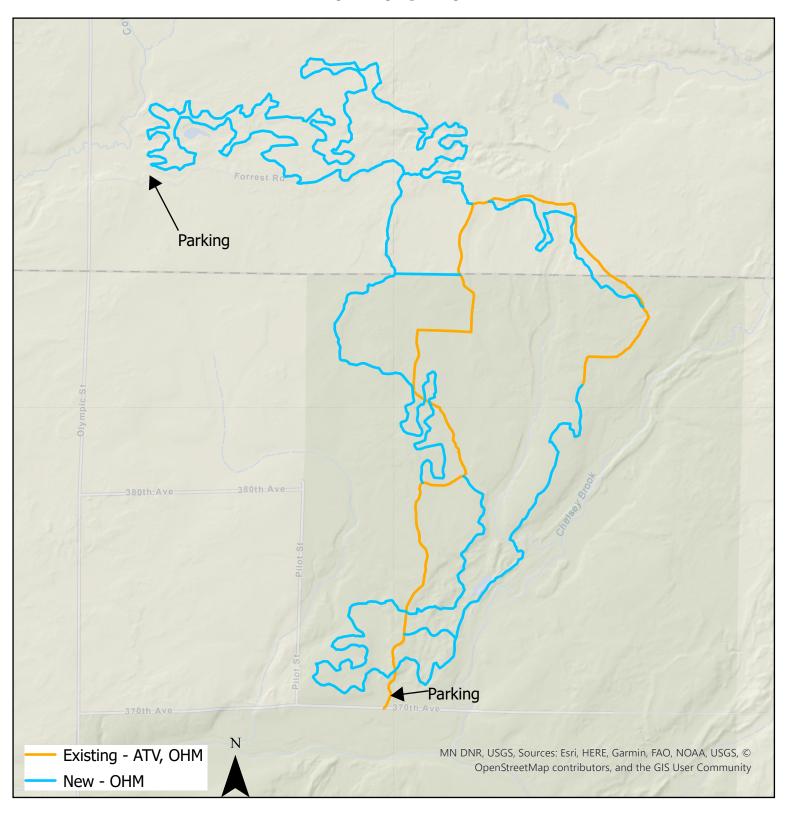

## AlanDale Trail

The State of Minnesota and the Minnesota Department of Natural Resources makes no representations or warranties expressed or implied, with respect to the use of maps or geographic data provided herewith regardless of its format or the means of its transmission. There is no guarantee or representation to the user as to the accuracy, currency, suitability, or reliability of this data for any purpose. The user accepts the data "as is." The State of Minnesota assumes no responsibility for loss or damage incurred as a result of any user reliance on this data. All maps and other material provided herein are protected by copyright.