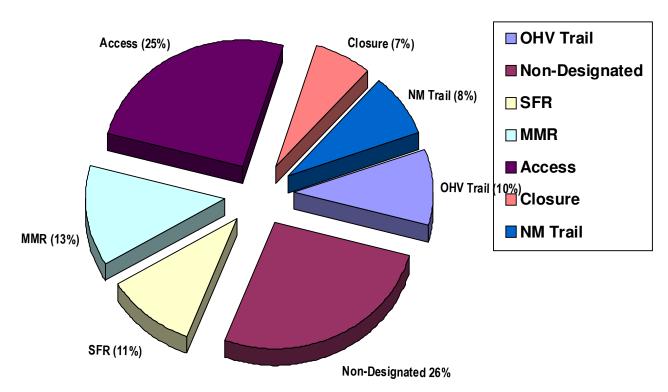

## **Final Route Designation - 58 State Forests**

Source: MN DNR, Parks & Trails, Jan. 2009. Some county-administered routes are included in the route inventory and designation totals. Shared trail alignments also result in overlap and double-counting of some reported mileage totals. Data may not total due to rounding.

| Forest Road & Trail Designation Mileage Totals for All 58 State Forests & Scattered State Forest Lands                  |                              |       |
|-------------------------------------------------------------------------------------------------------------------------|------------------------------|-------|
| Route Designation                                                                                                       | State Forest Land (miles)    |       |
| Total Inventoried Routes                                                                                                | 12,132                       |       |
| System Forest Road                                                                                                      | 1,086                        |       |
| Min. Maintenance Forest Road                                                                                            | 1,293                        |       |
| Non-designated Routes Proactive Closures In closed forests In limited forests In managed forests (forest access routes) | 491<br>177<br>2,714<br>2,611 | 5,993 |
| ATV / OHM Trail                                                                                                         |                              | 776   |
| ATV-Only Trail                                                                                                          | 55                           |       |
| OHM-Only (Single-Track Trail)                                                                                           | 143                          |       |
| ORV-Only Trail                                                                                                          | 0                            |       |
| OHV Trail (ATV+OHM+ORV)                                                                                                 | 27                           |       |
| Non-motorized Trails                                                                                                    |                              | 827   |