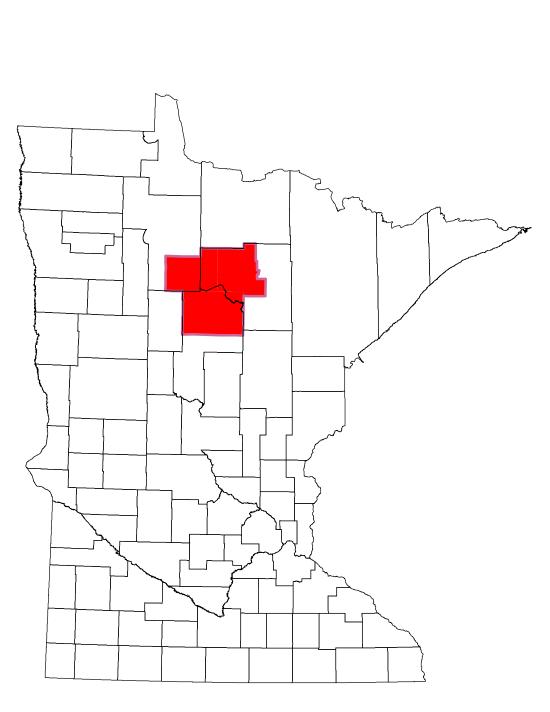

Chippewa Area Classification of State Forest Lands with Respect to Motor Vehicle Use And Designation of Areas with Limitations on Off-trail Motor Vehicle Use Buena Vista State Forest Bowstring
State Forest Bowstring State Forest Remer 1:125,000

Copyright 2008 – Minnesota Department of Natural Resources

State Forest Land Classification

Closed

Imited

Imited

Imanaged

Areas with Limitations (No hunting exception)

Large Lakes (500+ acres)

Major River

County Boundaries

PLS Townships

US Highway 2

Major Highway

Populated Places