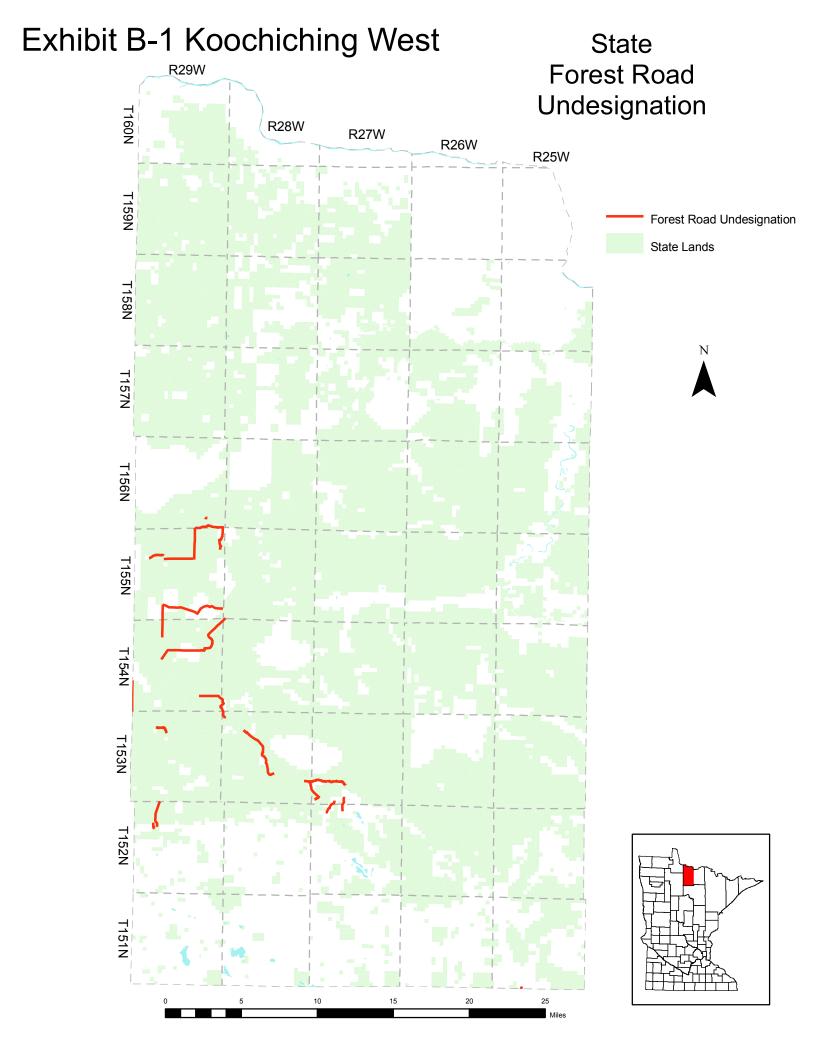

The commissioner further orders the undesignation of the forest roads identified in *Exhibits B-1*, *B-2*, *and B-3*.

**IT IS FURTHER ORDERED** that the forest roads identified in *Exhibits B-1, B-2, and B-3*, attached hereto and incorporated herein, are undesignated and removed from the forest road system pursuant to authority vested in me by Minnesota law.

**IT IS FURTHER ORDERED** that the designation and undesignation of those forest roads identified in *Exhibits A-1, A-2, A-3, B-1, B-2, and B-3* shall become effective December 31, 2009.

Date: 12/23/08