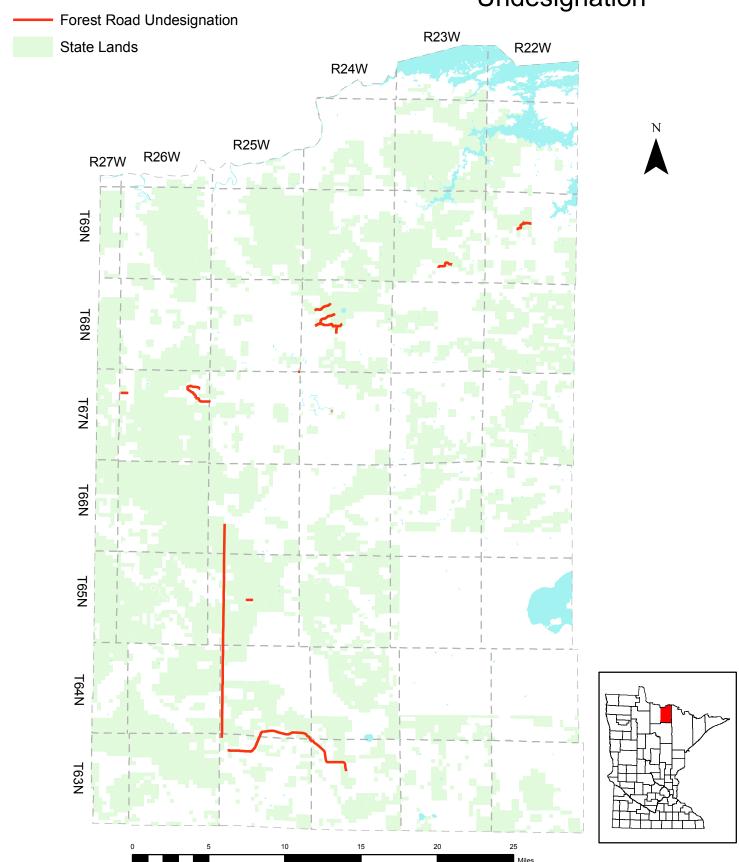

The commissioner further orders the undesignation of the forest roads identified in *Exhibits B-1*, *B-2*, *and B-3*.

**IT IS FURTHER ORDERED** that the forest roads identified in *Exhibits B-1, B-2, and B-3*, attached hereto and incorporated herein, are undesignated and removed from the forest road system pursuant to authority vested in me by Minnesota law.

# Exhibit B-2 Koochiching East

## State Forest Road Undesignation