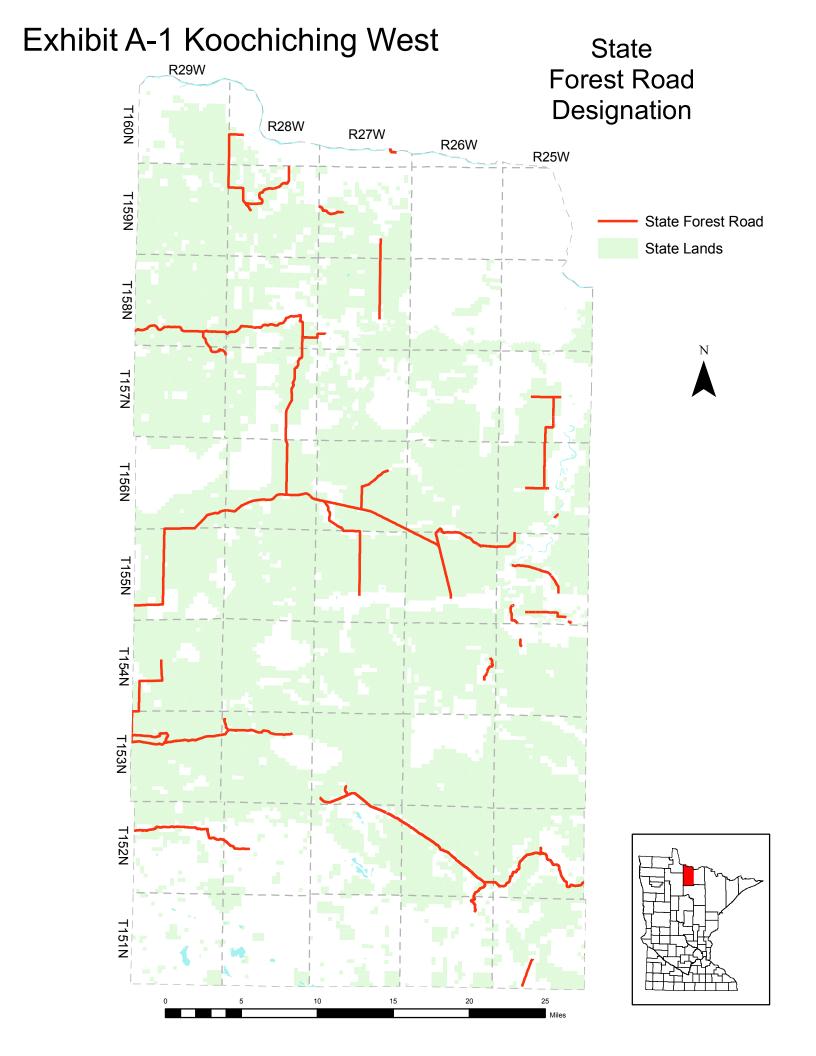

#### Designation and Undesignation of Forest Roads in Koochiching, and Itasca Counties

**NOTICE IS HEREBY GIVEN** that the Commissioner of Natural Resources orders the designation of the forest roads identified in *Exhibits A-1, A-2, and A-3*.

**NOW THEREFORE, IT IS ORDERED** that the forest roads identified in *Exhibits A-1, A-2, and A-3*, attached hereto and incorporated herein, are hereby designated pursuant to authority vested in me by Minnesota law.

**IT IS FURTHER ORDERED** that the designation and undesignation of those forest roads identified in *Exhibits A-1, A-2, A-3, B-1, B-2, and B-3* shall become effective December 31, 2009.

Date: 12/23/08