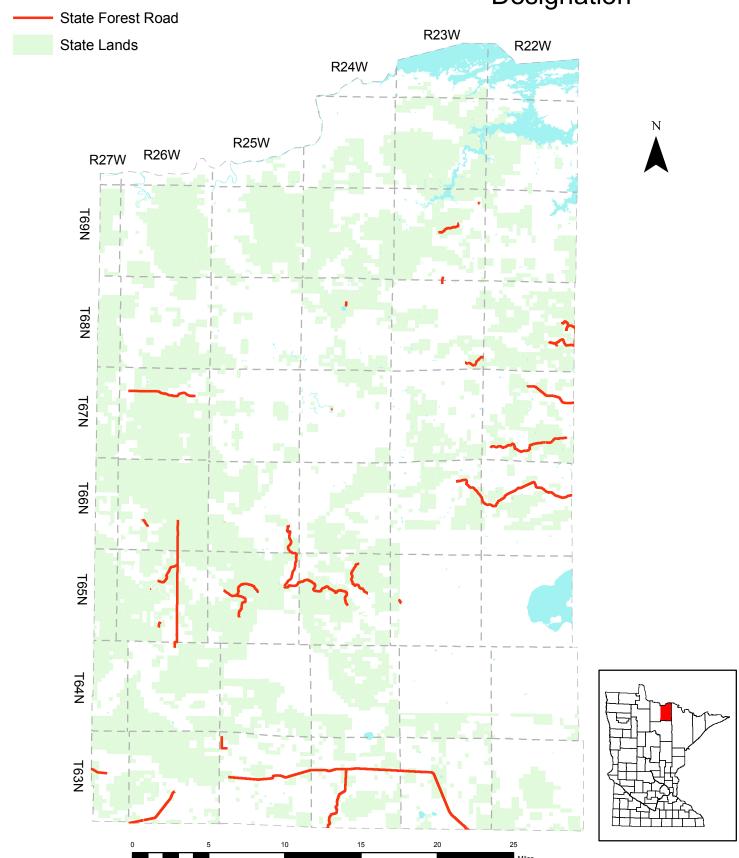

*NOW THEREFORE, IT IS ORDERED** that the forest roads identified in *Exhibits A-1, A-2, and A-3*, attached hereto and incorporated herein, are hereby designated pursuant to authority vested in me by Minnesota law.

**IT IS FURTHER ORDERED** that the forest roads identified in *Exhibits B-1, B-2, and B-3*, attached hereto and incorporated herein, are undesignated and removed from the forest road system pursuant to authority vested in me by Minnesota law.

**IT IS FURTHER ORDERED** that the designation and undesignation of those forest roads identified in *Exhibits A-1, A-2, A-3, B-1, B-2, and B-3* shall become effective December 31, 2009.

Date: 12/23/08

Mark Holsten, Commissioner Department of Natural Resources

nh Hit



## Exhibit A-2 Koochiching East

## State Forest Road Designation







# Exhibit B-2 Koochiching East

## State Forest Road Undesignation