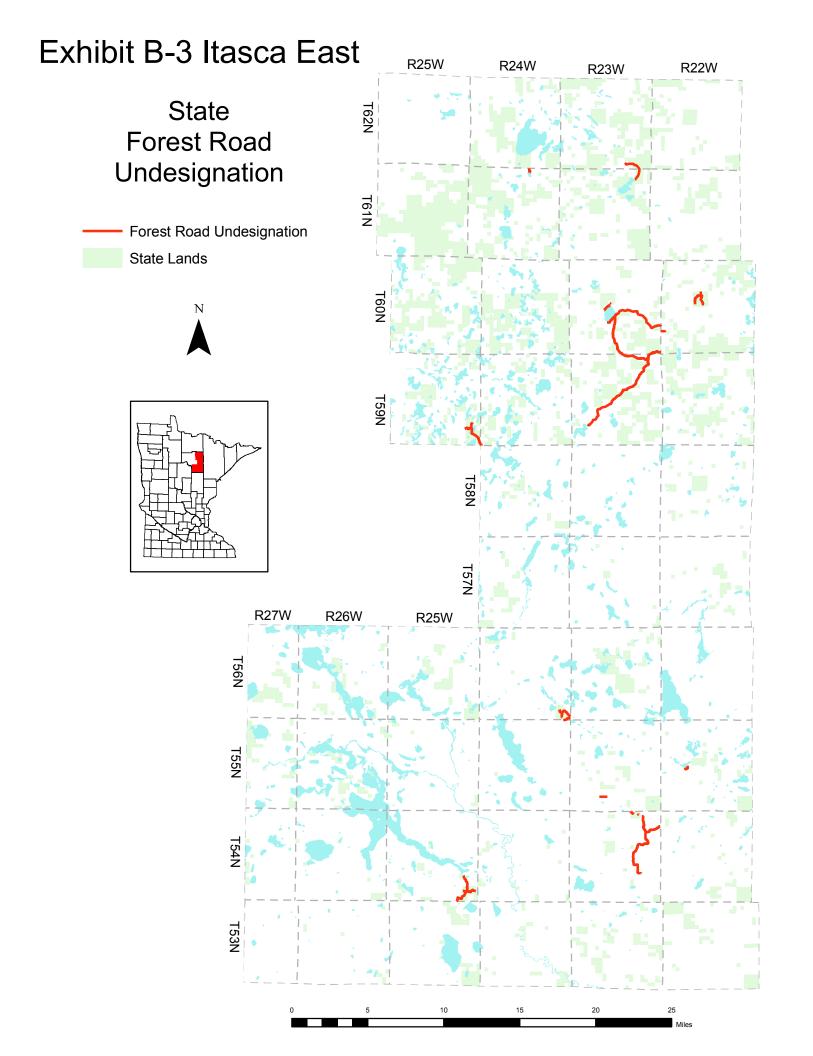

The commissioner further orders the undesignation of the forest roads identified in *Exhibits B-1*, *B-2*, *and B-3*.

**IT IS FURTHER ORDERED** that the forest roads identified in *Exhibits B-1, B-2, and B-3*, attached hereto and incorporated herein, are undesignated and removed from the forest road system pursuant to authority vested in me by Minnesota law.