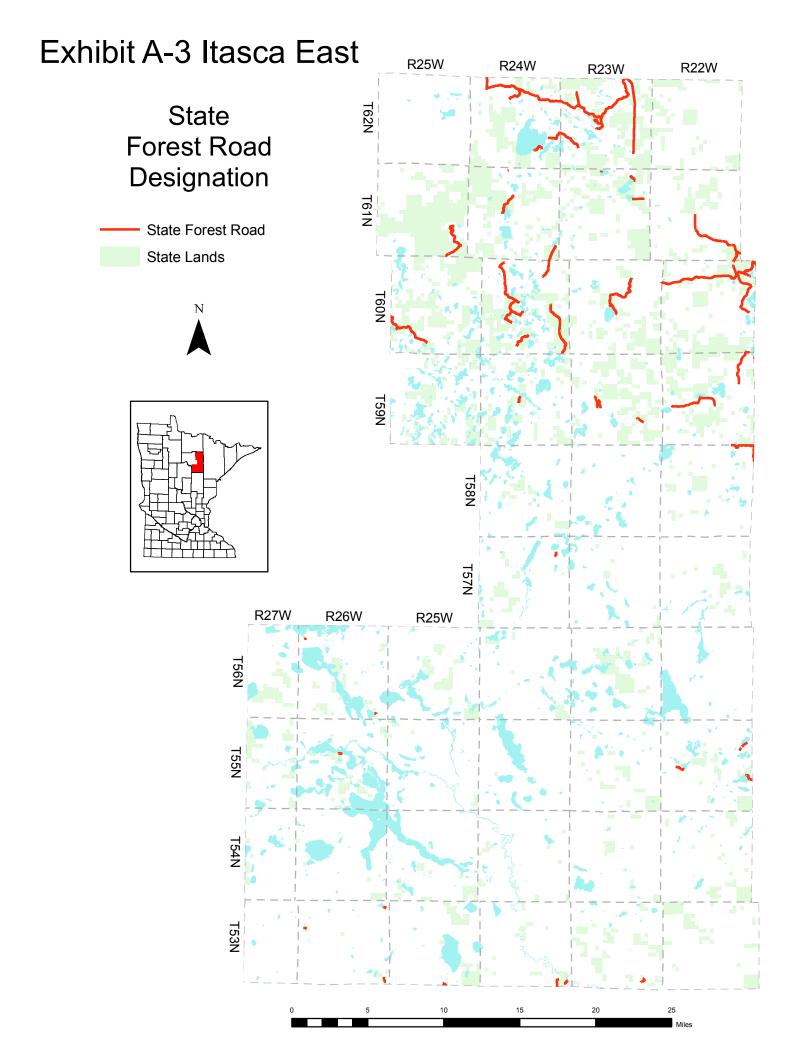

#### Designation and Undesignation of Forest Roads in Koochiching, and Itasca Counties

**NOTICE IS HEREBY GIVEN** that the Commissioner of Natural Resources orders the designation of the forest roads identified in *Exhibits A-1, A-2, and A-3*.

**NOW THEREFORE, IT IS ORDERED** that the forest roads identified in *Exhibits A-1, A-2, and A-3*, attached hereto and incorporated herein, are hereby designated pursuant to authority vested in me by Minnesota law.

**IT IS FURTHER ORDERED** that the designation and undesignation of those forest roads identified in *Exhibits A-1, A-2, A-3, B-1, B-2, and B-3* shall become effective December 31, 2009.

Date: 12/23/08