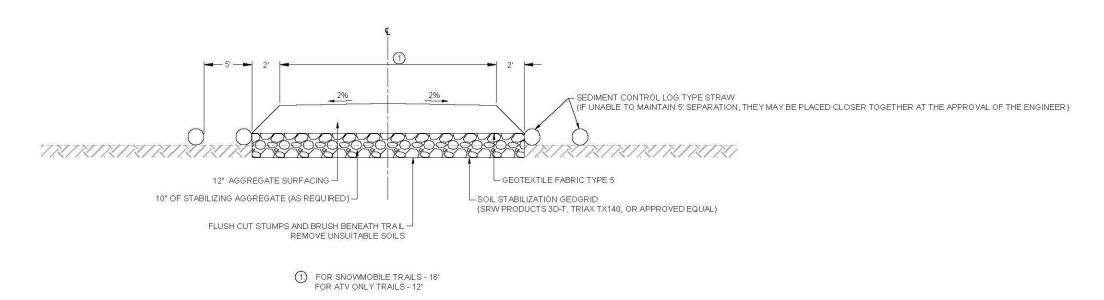

**NEW TRAIL TYPICAL SECTION** 



NOTES: PLACE ADDITIONAL AGGREGATE SURFACING AS DIRECTED IN THE FIELD.

1 FOR SNOWMOBILE TRAILS - 16' FOR ATV ONLY TRAILS - 12'

## AGGREGATE SURFACING TYPICAL SECTION



## WETLAND FILL TYPICAL SECTION

| SEH Project | 16  | Rev.# | Revision Issue<br>Description | Date | Rev.#    | Revision Issue<br>Description | Date  | I HEREBY CERTIFY THAT THIS PLAN WAS PREPARED BYME OR UNDER MY DIRECT<br>SUPERVISION AND THAT I AM A DULY LICENSED PROFESSIONAL ENGINEER | 1                | _     |
|-------------|-----|-------|-------------------------------|------|----------|-------------------------------|-------|-----------------------------------------------------------------------------------------------------------------------------------------|------------------|-------|
| Drawn By    | AJK | II BY |                               |      | 18.1     |                               |       | UNDER THE LAWS OF THE STATE OF MINNESOTA.