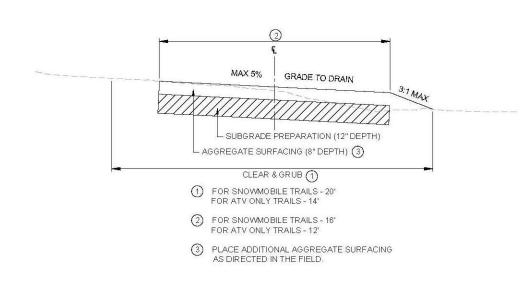

**NEW TRAIL TYPICAL SECTION** 

NOTES: PLACE ADDITIONAL AGGREGATE SURFACING AS DIRECTED IN THE FIELD.

1 FOR SNOWMOBILE TRAILS - 16' FOR ATV ONLY TRAILS - 12'