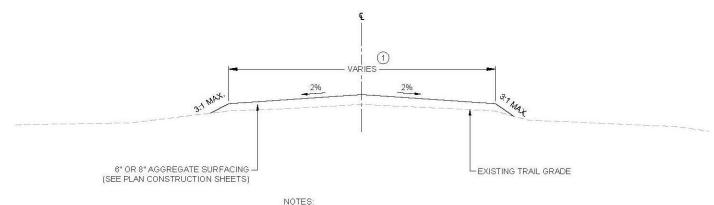

**NEW TRAIL TYPICAL SECTION** 

NOTES: PLACE ADDITIONAL AGGREGATE SURFACING AS DIRECTED IN THE FIELD.

1 FOR SNOWMOBILE TRAILS - 16' FOR ATV ONLY TRAILS - 12'