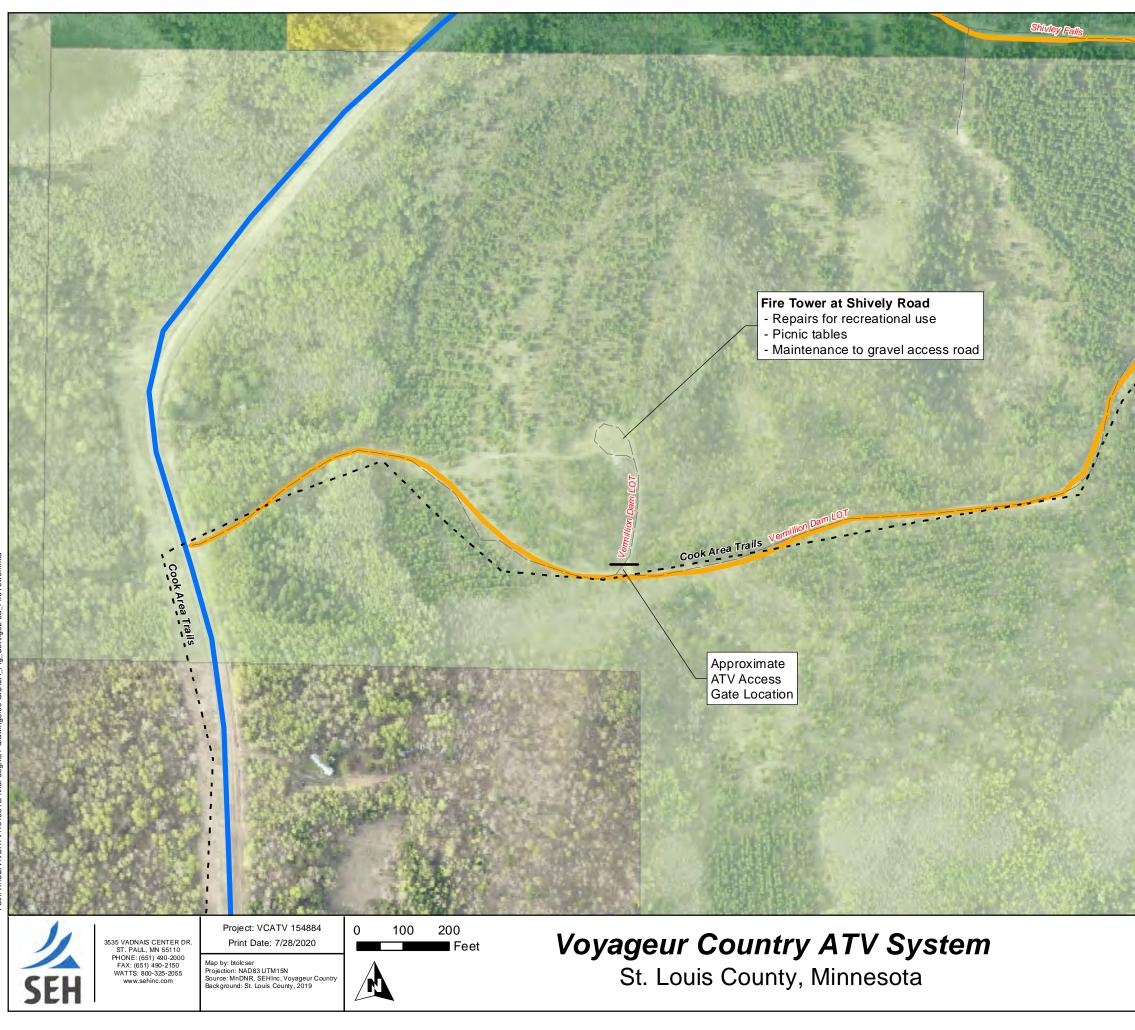

# Legend

## **Proposed Project**

Existing Route - Open to ATV Use Existing Route - Proposed New ATV Use (Improvements Needed)

- - - Existing Snowmobile Trail

#### Roads / Trails

- State Forest Roads

# Administrative Boundaries

State Forest Statutory Boundaries

National Forest Boundaries

## Parcel Ownership (St. Louis Co.)

- County Fee
- Tax Forfeit
- State

Ray Cane Lake Net Lake Cussor Green Cost C

This map is neither a legally recorded map nor a survey map and is not intended to be used as one. This map is a compliation of records, information, and data gathered from valous sources listed on this map and is to be used for melerance purpose only. SEH does not warrant that the Geographic information System (GIS) Data used to prepare this map are error free, and SEH does not