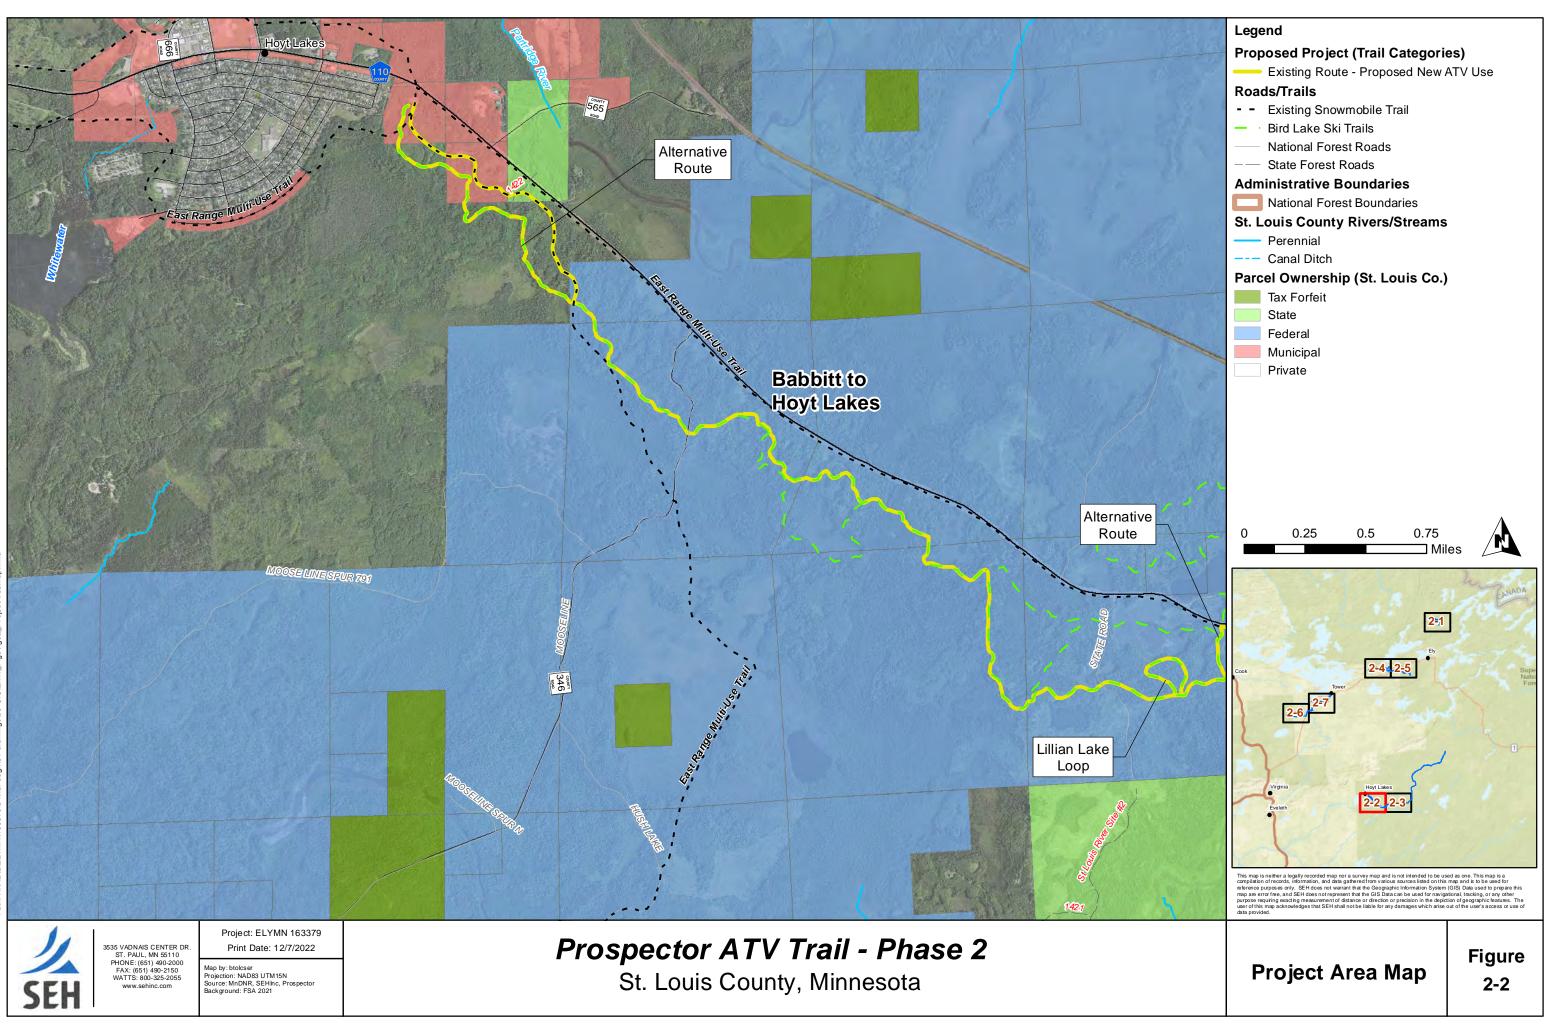

**Prospector ATV Trail - Phase 2** St. Louis County, Minnesota

**Prospector ATV Trail - Phase 2** St. Louis County, Minnesota

Project: ELYMN 163379

Print Date: 12/7/2022

Map by: btolcser Projection: NAD83 UTM15N Source: MnDNR, SEHInc, Prospector Background: FSA 2021