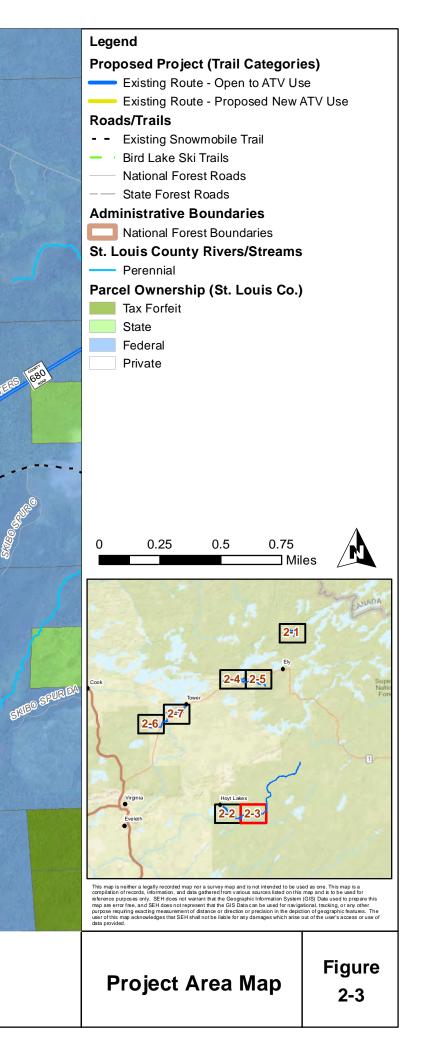

**Prospector ATV Trail - Phase 2** St. Louis County, Minnesota

**Prospector ATV Trail - Phase 2** St. Louis County, Minnesota

Project: ELYMN 163379

Print Date: 12/7/2022

Map by: btolcser Projection: NAD83 UTM15N Source: MnDNR, SEHInc, Prospector Background: FSA 2021