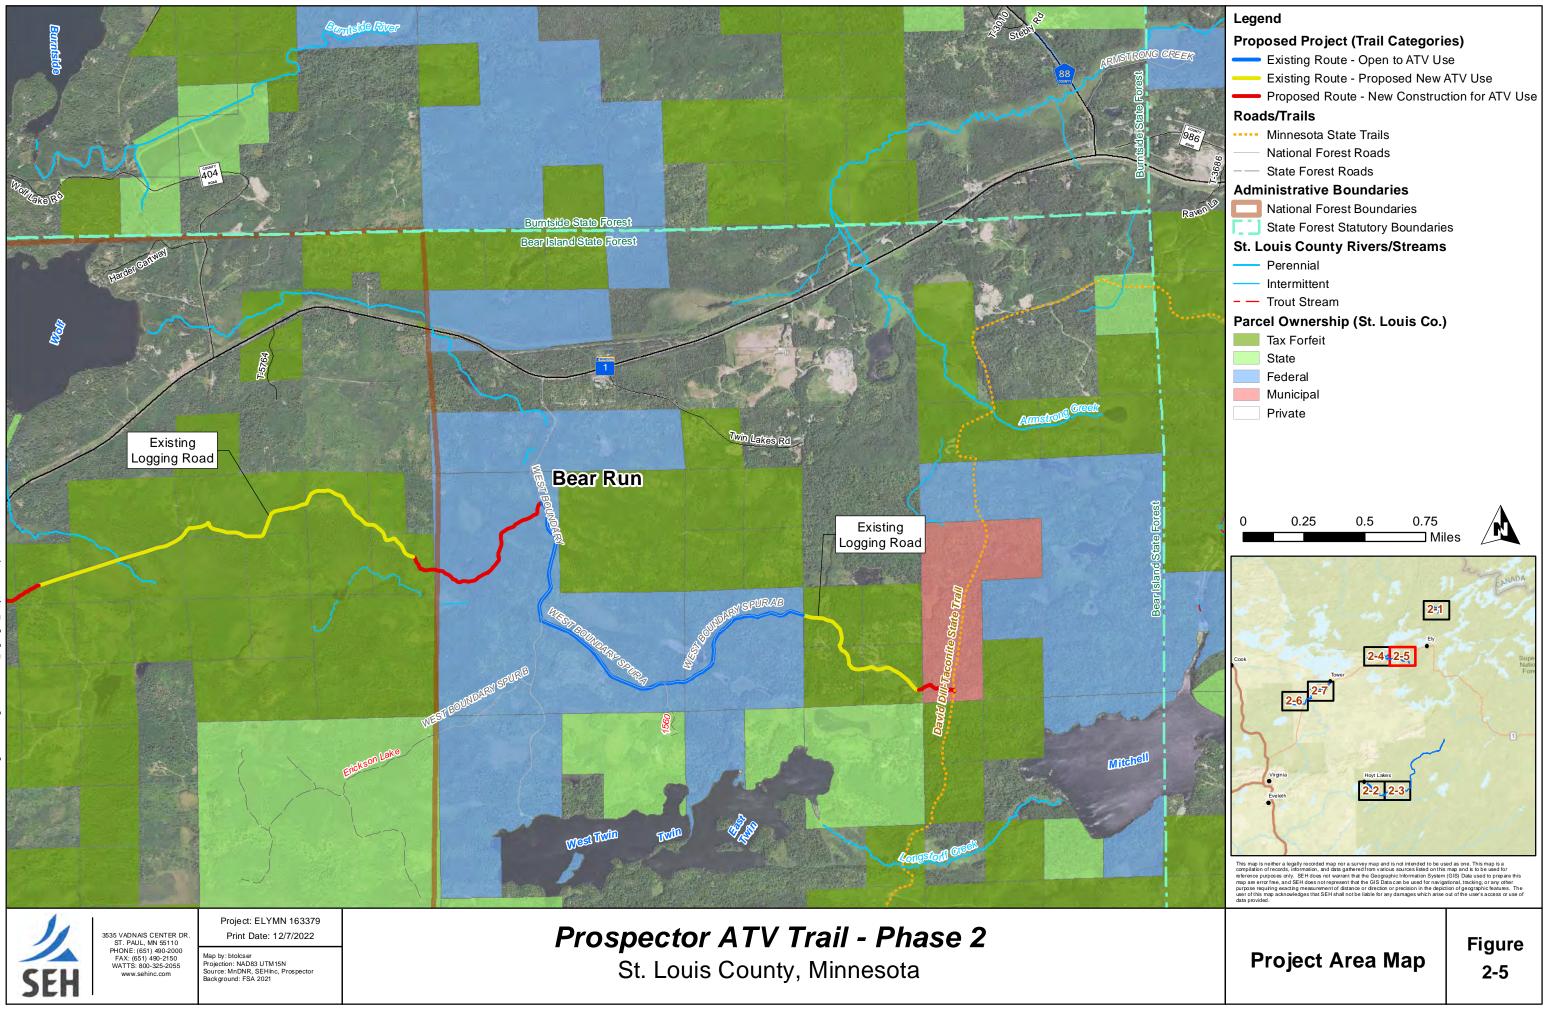

Map by: btolcser Projection: NAD83 UTM15N Source: MnDNR, SEHInc, Prospector Background: FSA 2021 **Prospector ATV Trail - Phase 2** St. Louis County, Minnesota