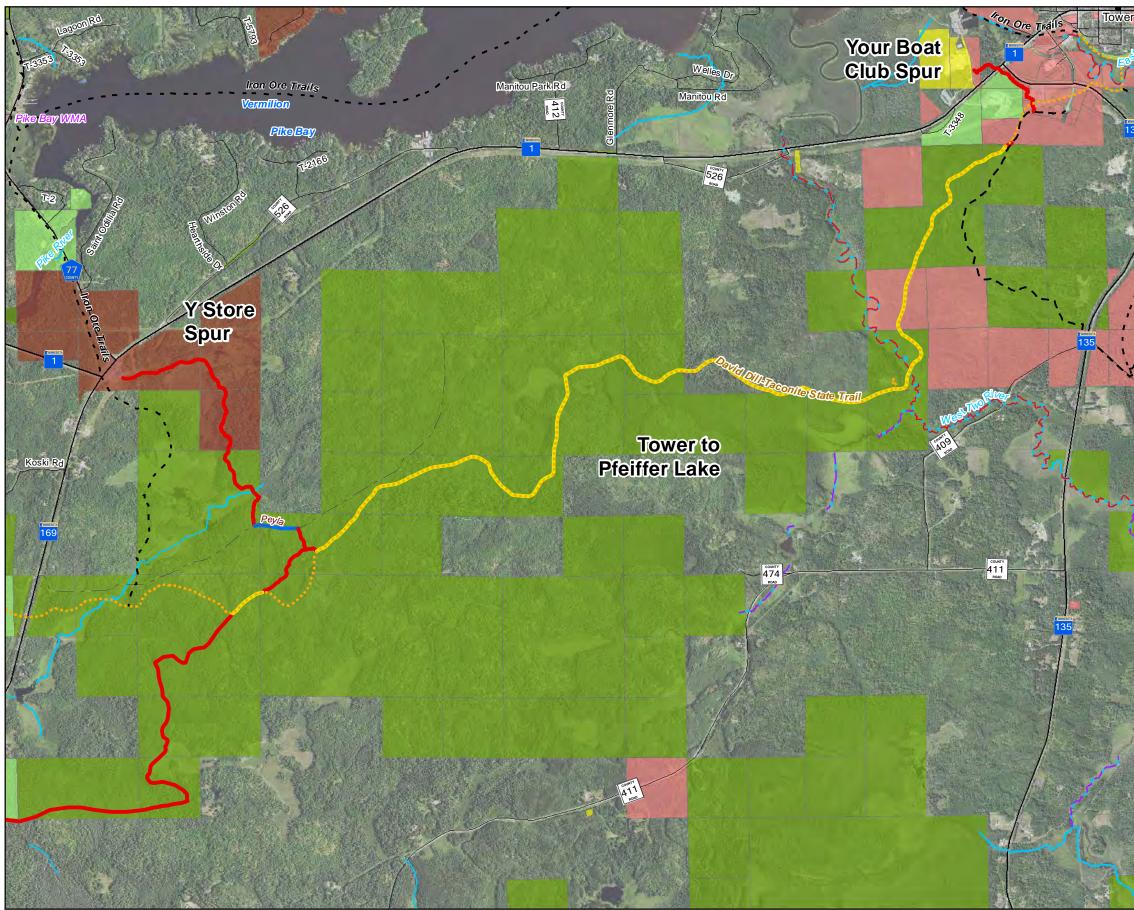

**Prospector ATV Trail - Phase 2** St. Louis County, Minnesota

**Prospector ATV Trail - Phase 2** St. Louis County, Minnesota

Project: ELYMN 163379

Print Date: 12/7/2022

Map by: btolcser Projection: NAD83 UTM15N Source: MnDNR, SEHInc, Prospector Background: FSA 2021