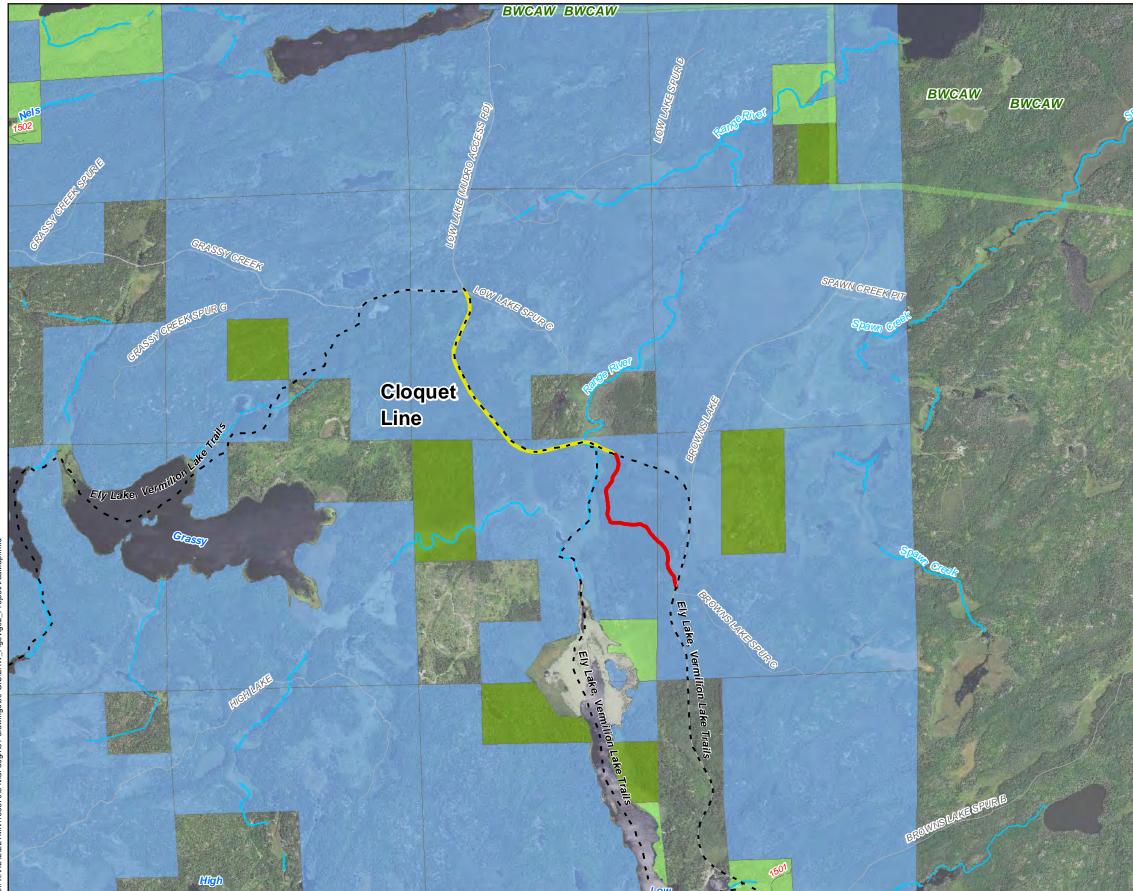

3535 VADNAIS CENTER DR ST. PAUL, MN 55110 PHONE: (651) 490-2000 FAX: (651) 490-2150 WATTS: 800-325-2055

www.sehinc.com

Project: ELYMN 163379 Print Date: 12/7/2022

Map by: btolcser Projection: NAD83 UTM15N Source: MnDNR, SEHInc, Prospector Background: FSA 2021