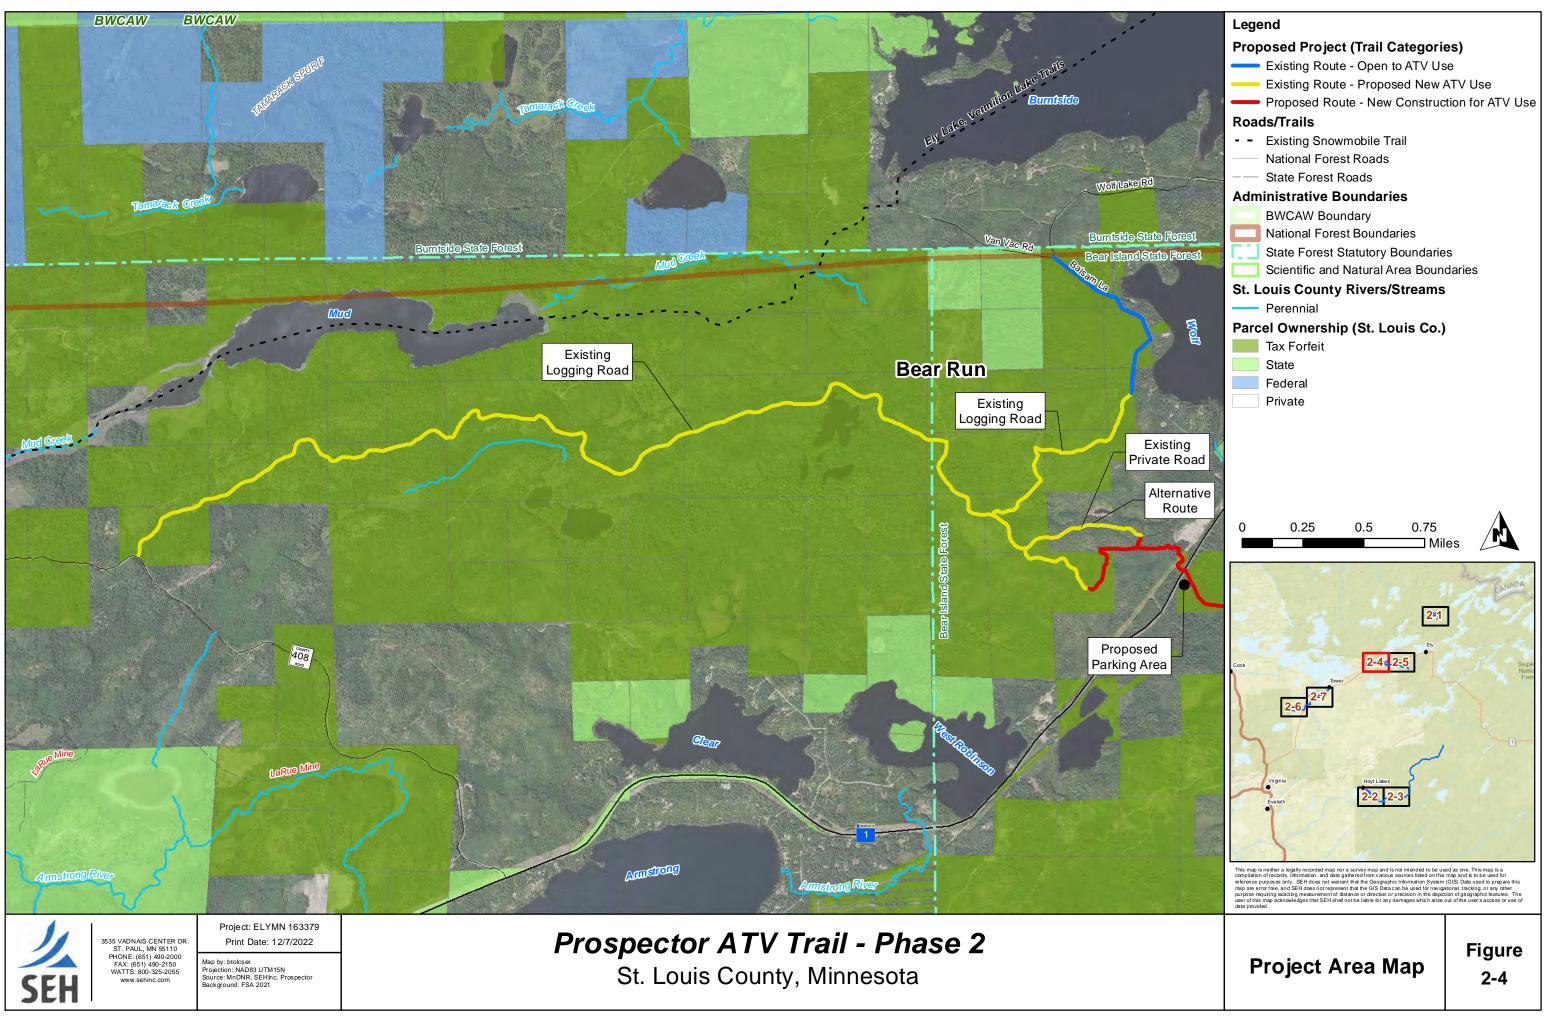

**Prospector ATV Trail - Phase 2** St. Louis County, Minnesota

**Prospector ATV Trail - Phase 2** St. Louis County, Minnesota

Project: ELYMN 163379

Print Date: 12/7/2022

Map by: btolcser Projection: NAD83 UTM15N Source: MnDNR, SEHInc, Prospector Background: FSA 2021