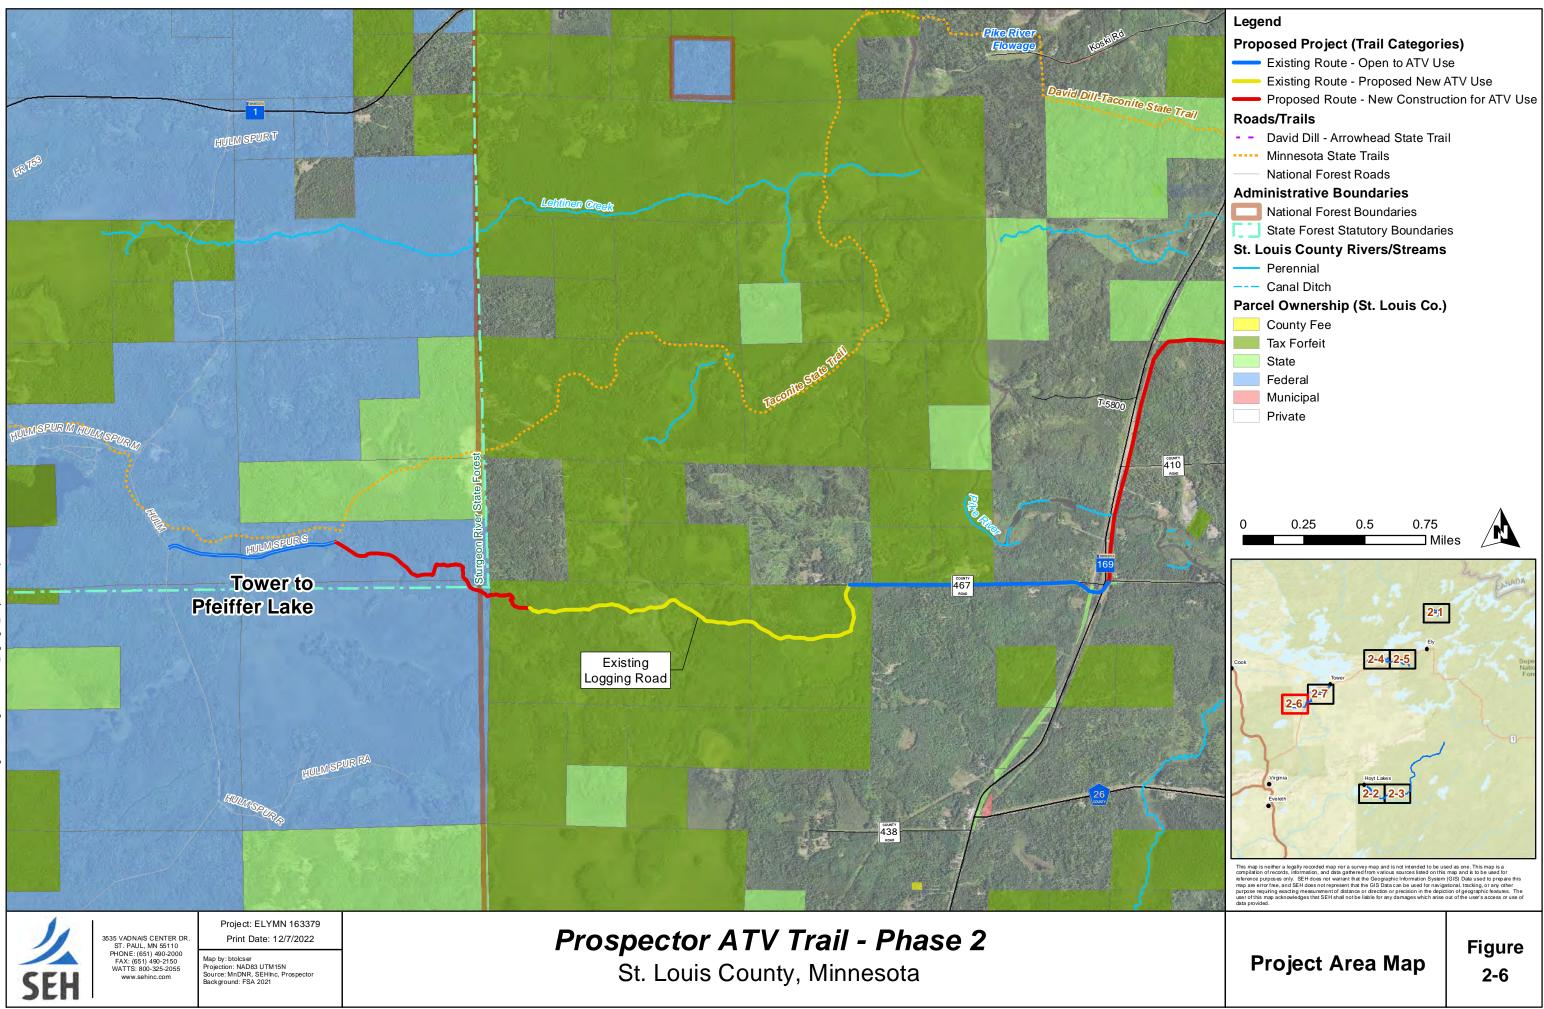

Map by: btolcser Projection: NAD83 UTM15N Source: MnDNR, SEHInc, Prospector Background: FSA 2021 **Prospector ATV Trail - Phase 2** St. Louis County, Minnesota