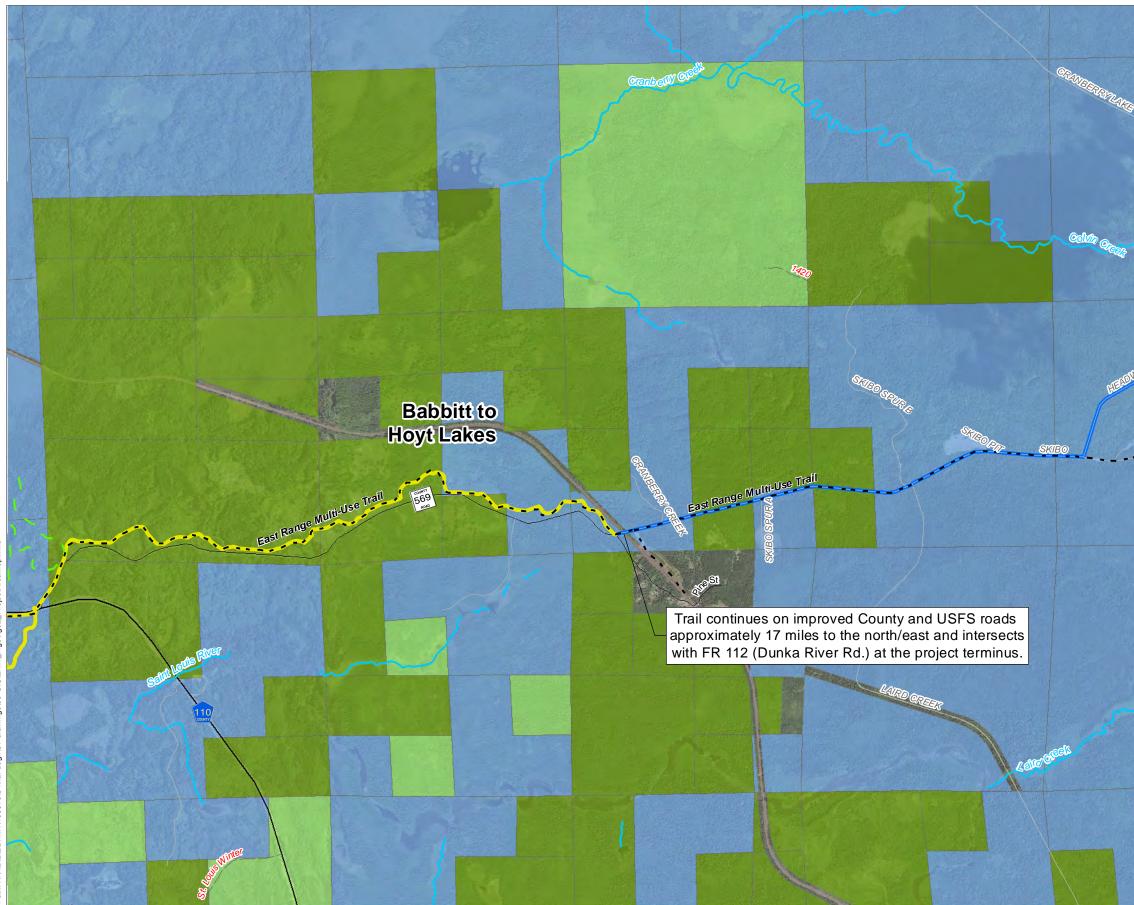

Map by: btolcser Projection: NAD83 UTM15N Source: MnDNR, SEHInc, Prospector Background: FSA 2021 **Prospector ATV Trail - Phase 2** St. Louis County, Minnesota