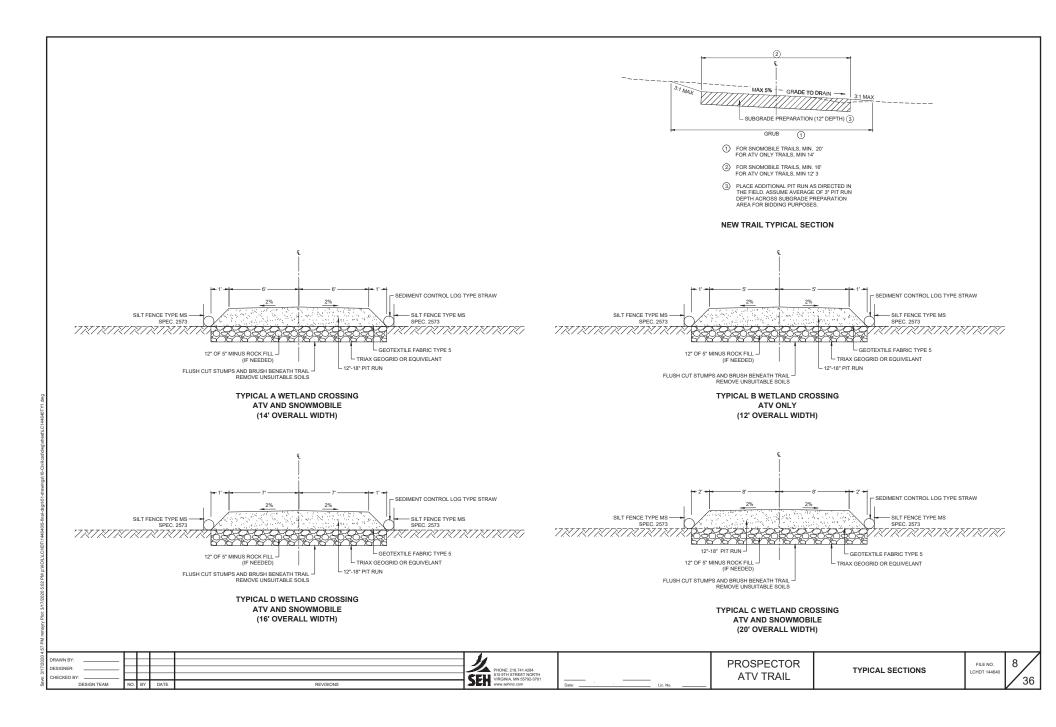

| 1                                                                                         |                                                      |     |       |     |           |                                                                                             |