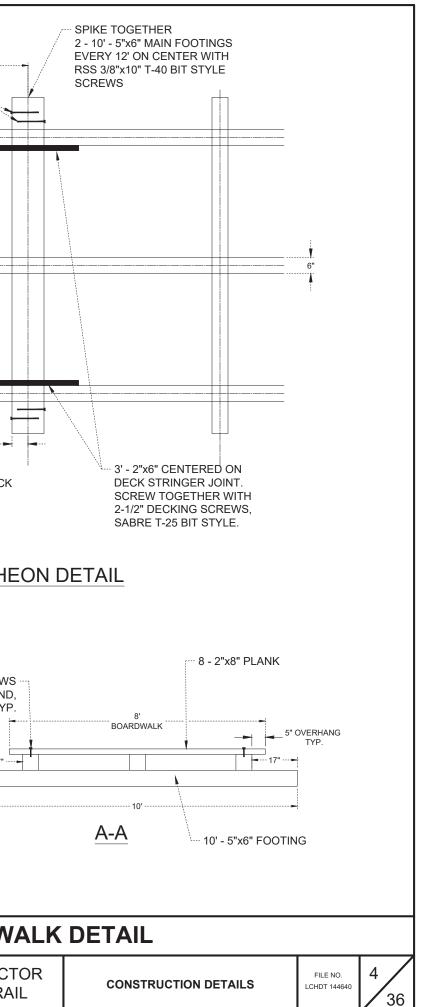

| 1                                                                                         |                                                      |     |       |     |           |                                                                                             |                                                                                                                                                                                                                                                                                                                                                                                                                                                                                                                                                                                                 |
|-------------------------------------------------------------------------------------------|------------------------------------------------------|-----|-------|-----|-----------|---------------------------------------------------------------------------------------------|-------------------------------------------------------------------------------------------------------------------------------------------------------------------------------------------------------------------------------------------------------------------------------------------------------------------------------------------------------------------------------------------------------------------------------------------------------------------------------------------------------------------------------------------------------------------------------------------------|
| oM p.K.KOL'LL CHDTh1446405-final-dsgn/51-ficriamgs/10-Civir/badidwgisheetL C144640DTZ_dwg |                                                      |     |       |     |           |                                                                                             | 10' - 5"x0" 6' CL - CL   FOOTING SPIKING DETAIL   40' CL - CL SPIKING DETAIL   0 + 0' CL - CL OF FOOTING   840' CL - CL OF FOOTING   950' CL - CL OF FOOTING   960' CL - CL OF FOOTING   970' CL - CL - CL OF FOOTING   970' CL - CL - CL OF FOOTING   970' CL - CL |
| yry Plot: 3/17/2020 5:01 PM p:\KO\L\LCHDT\144640\5-fina                                   |                                                      |     |       |     |           |                                                                                             | FASTENER SCHEDULE (PER 12' SECTION)   68 - 2 1/2" (T-25 BIT) DECK SCREWS FOR DECKING   20 - 2 1/2" (T-25 BIT) DECK SCREWS FOR SPLICES   2 - 10' X 3/8" (T-40 BIT) FOR SPIKING                                                                                                                                                                                                                                                                                                                                                                                                                   |
| 57 PM mma                                                                                 |                                                      |     |       |     |           |                                                                                             | BOARDW                                                                                                                                                                                                                                                                                                                                                                                                                                                                                                                                                                                          |
| Save: 3/17/2020 4:                                                                        | DRAWN BY:<br>DESIGNER:<br>CHECKED BY:<br>DESIGN TEAM | NO. | BY D/ | ATE | REVISIONS | PHONE: 218.741.4284<br>SEH 015 9TH STREET NORTH<br>VIRGINA, NN 55792-3761<br>vvw.sehinc.com | I HEREBY CERTIFY THAT THIS PLAN WAS PREPARED BY ME OR UNDER MY DIRECT<br>SUPERVISION AND THAT I AM A DULY LICENSED PROFESSIONAL ENGINEER UNDER<br>THE LAWS OF THE STATE OF MINNESOTA.                                                                                                                                                                                                                                                                                                                                                                                                           |