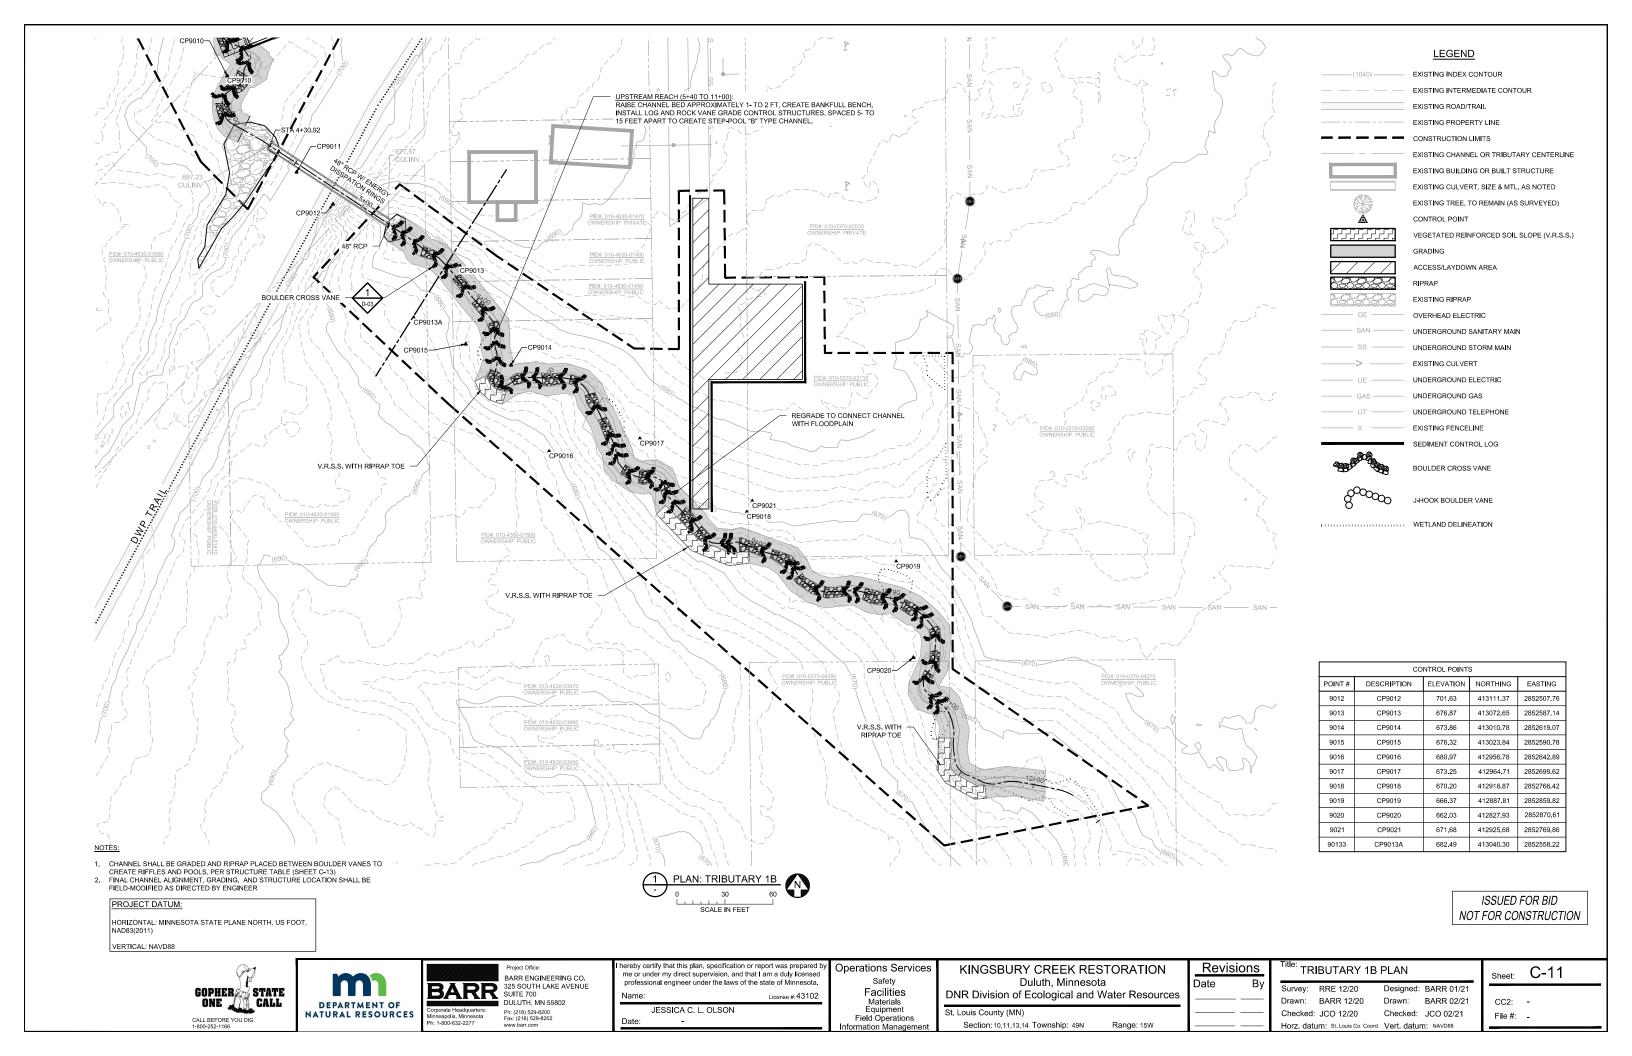

Operations Services Safety Facilities Materials Equipment Field Operations

KINGSBURY CREEK RESTORATION Duluth, Minnesota

Range: 15W

DNR Division of Ecological and Water Resources St. Louis County (MN)

Section: 10,11,13,14 Township: 49N