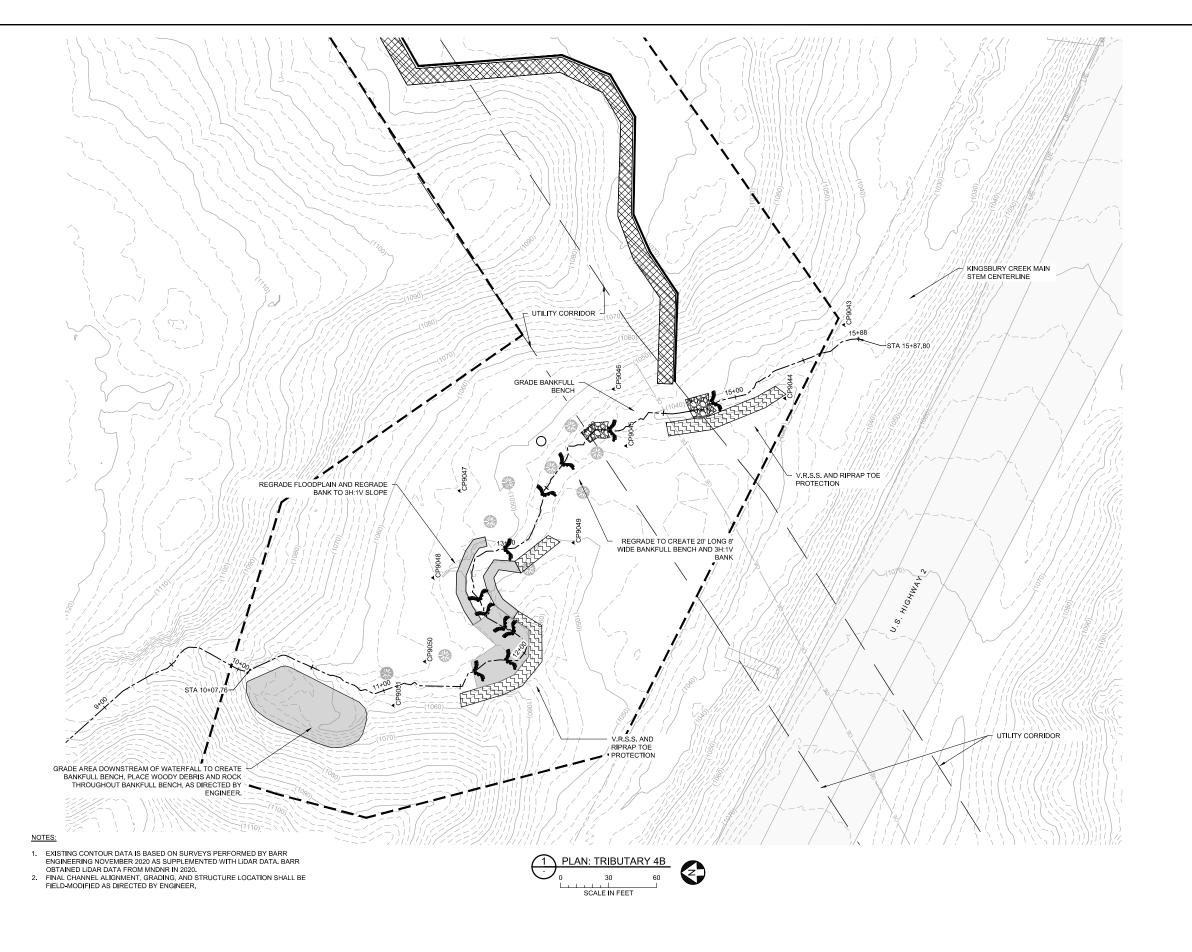

Section: 10,11,13,14 Township: 49N

| Revisions |    |
|-----------|----|
| Date      | Ву |
|           |    |

TRIBUTARY 4B PLAN

Sheet: C-36

Designed: BARR 01/21 Drawn: BARR 12/20 Drawn: BARR 02/21 CC2: -Checked: JCO 12/20 Checked: JCO 02/21 File #: -Horz, datum: St. Louis Co. Coord. Vert. datum: NAVD88