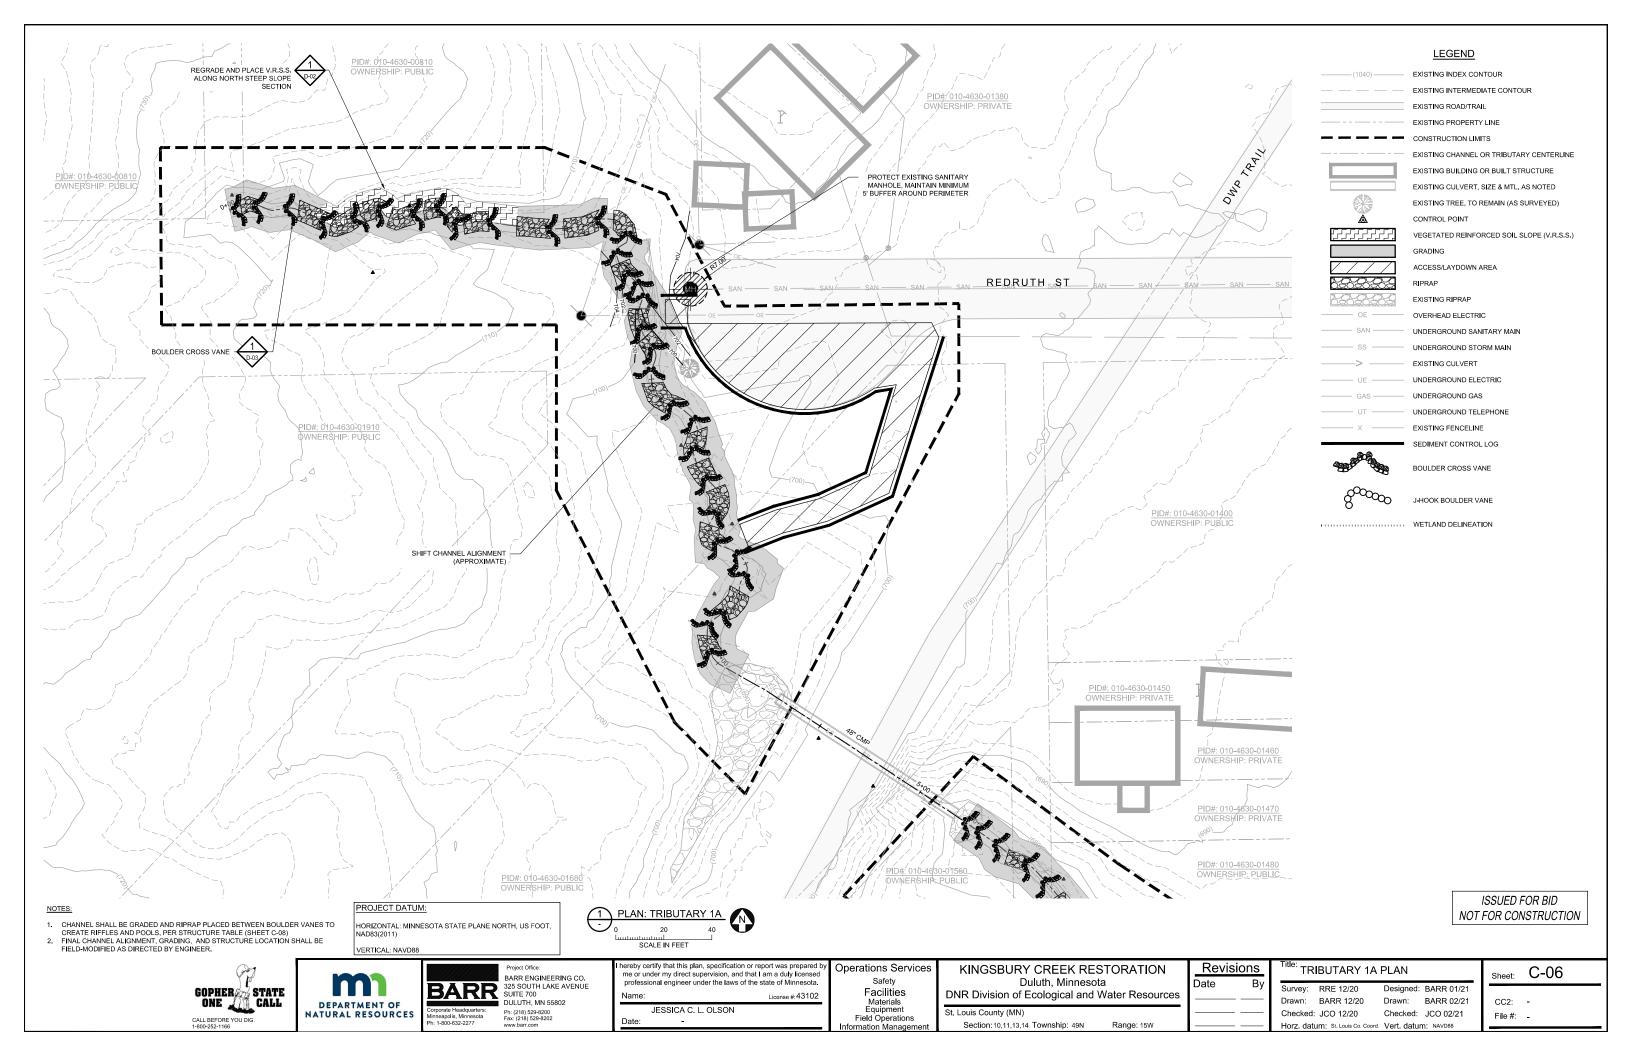

Operations Services Safety Facilities Materials Equipment Field Operations

KINGSBURY CREEK RESTORATION Duluth, Minnesota

Range: 15W

DNR Division of Ecological and Water Resources St. Louis County (MN)

Section: 10,11,13,14 Township: 49N