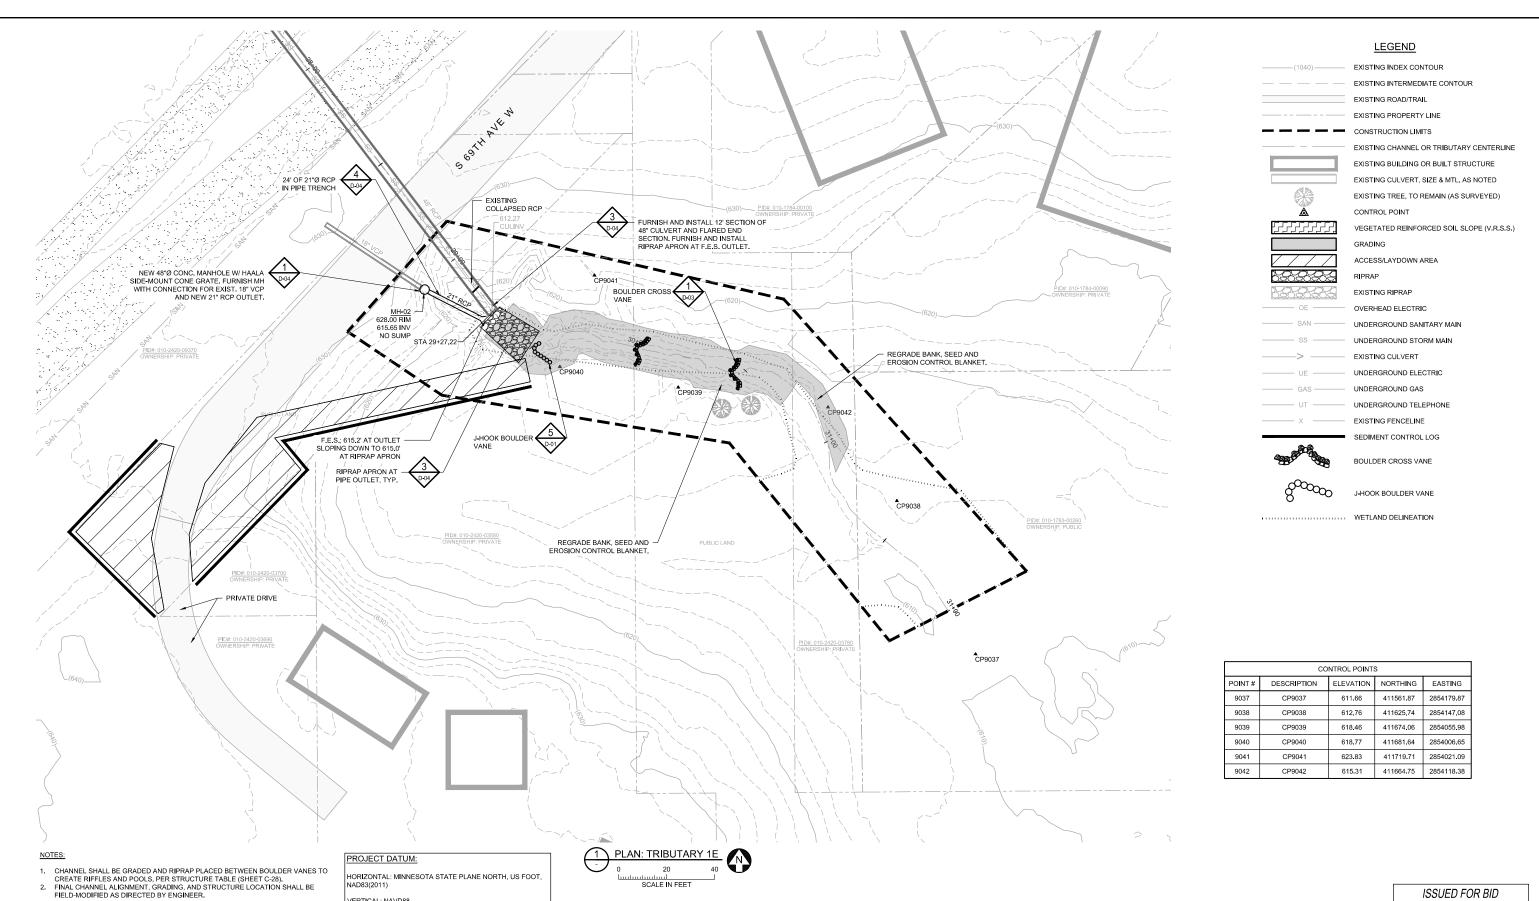

| Revisions |    |
|-----------|----|
| Date      | Ву |
|           |    |

Title: TRIBUTARY 1E PLAN

Designed: BARR 01/21 Drawn: BARR 12/20 Drawn: BARR 02/21 Checked: JCO 12/20 Checked: JCO 02/21

Horz, datum: St. Louis Co. Coord. Vert. datum: NAVD88

| Sheet:  | C-26 |   |
|---------|------|---|
| CC2:    | -    | _ |
| File #: | _    |   |

**BARR** Ph: (218) 529-8200 Fax: (218) 529-8202 www.barr.com

BARR ENGINEERING CO. 325 SOUTH LAKE AVENUE SUITE 700 DULUTH, MN 55802

Horz, datum: St. Louis Co. Coord. Vert. datum: NAVD88

Checked: JCO 02/21

CC2: -File #: -

**LEGEND** 

EXISTING INDEX CONTOUR EXISTING INTERMEDIATE CONTOUR EXISTING ROAD/TRAIL EXISTING PROPERTY LINE CONSTRUCTION LIMITS EXISTING CHANNEL OR TRIBUTARY CENTERLINE EXISTING BUILDING OR BUILT STRUCTURE EXISTING CULVERT, SIZE & MTL. AS NOTED EXISTING TREE, TO REMAIN (AS SURVEYED) CONTROL POINT A VEGETATED REINFORCED SOIL SLOPE (V.R.S.S.) LIVE STAKE PLANTING AND GRADING ACCESS/LAYDOWN AREA RIPRAP OVERHEAD ELECTRIC UNDERGROUND SANITARY MAIN UNDERGROUND STORM MAIN EXISTING CULVERT UNDERGROUND ELECTRIC UNDERGROUND GAS UNDERGROUND TELEPHONE EXISTING FENCELINE SEDIMENT CONTROL LOG BOULDER CROSS VANE J-HOOK BOULDER VANE