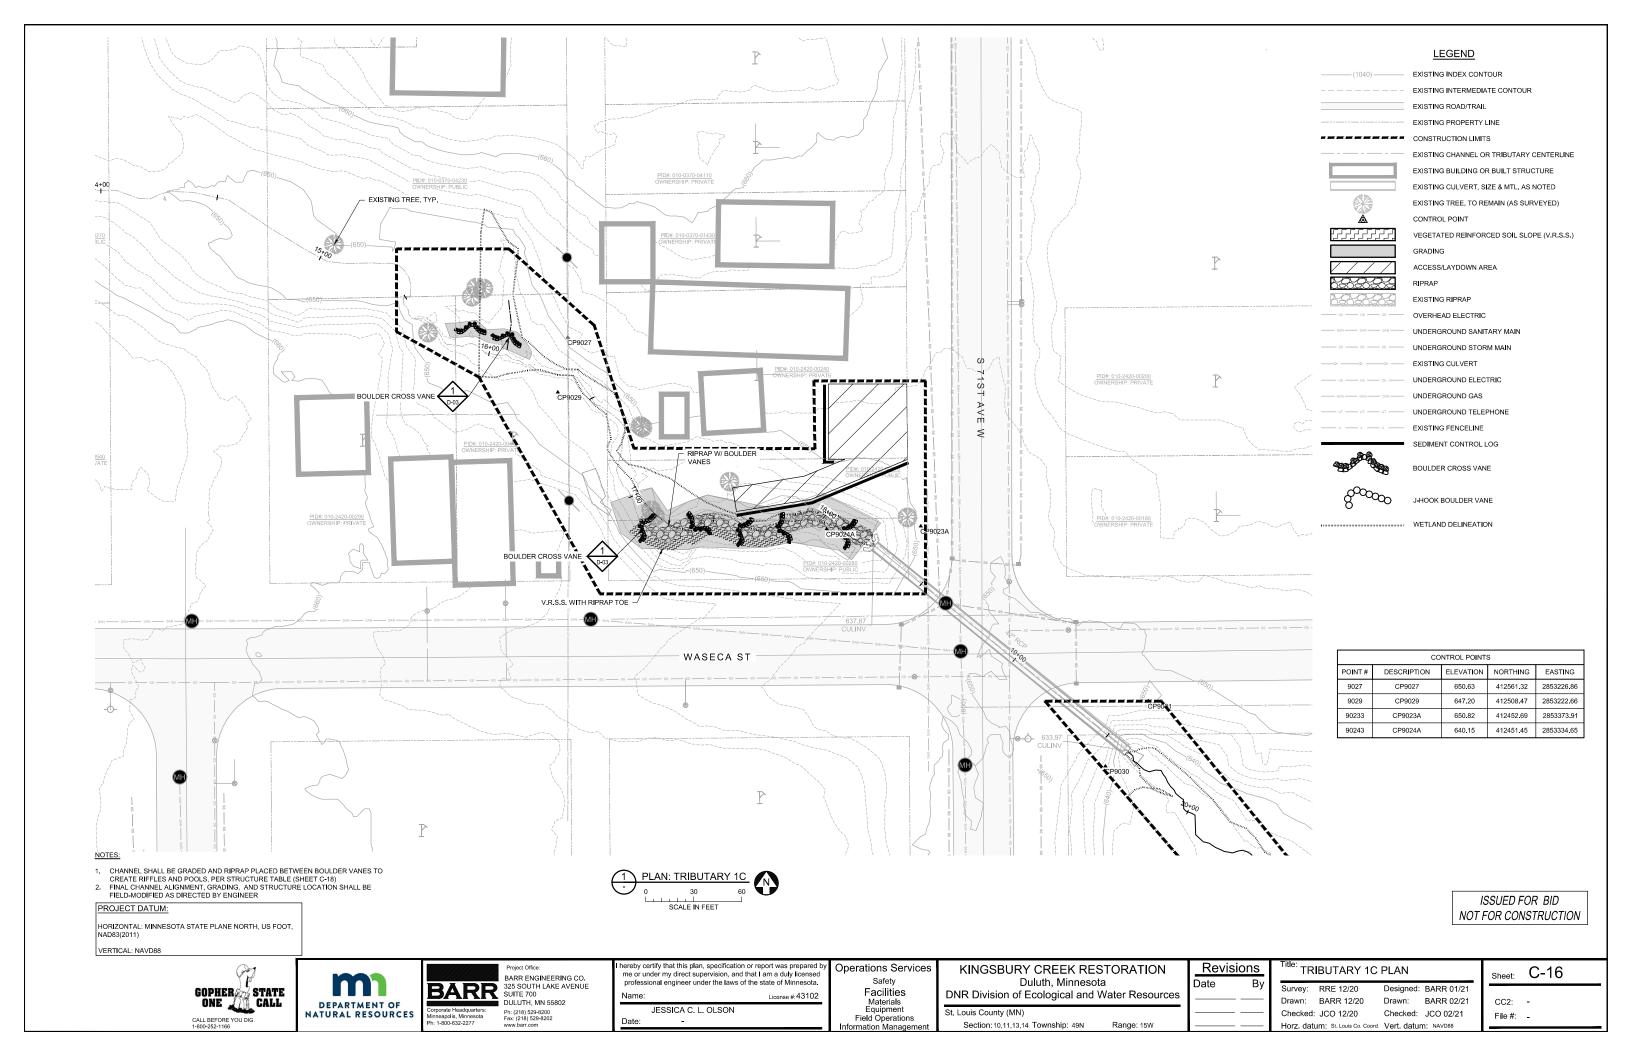

Operations Services Safety Facilities Materials Equipment Field Operations

KINGSBURY CREEK RESTORATION Duluth, Minnesota

Range: 15W

DNR Division of Ecological and Water Resources St. Louis County (MN)

Section: 10,11,13,14 Township: 49N