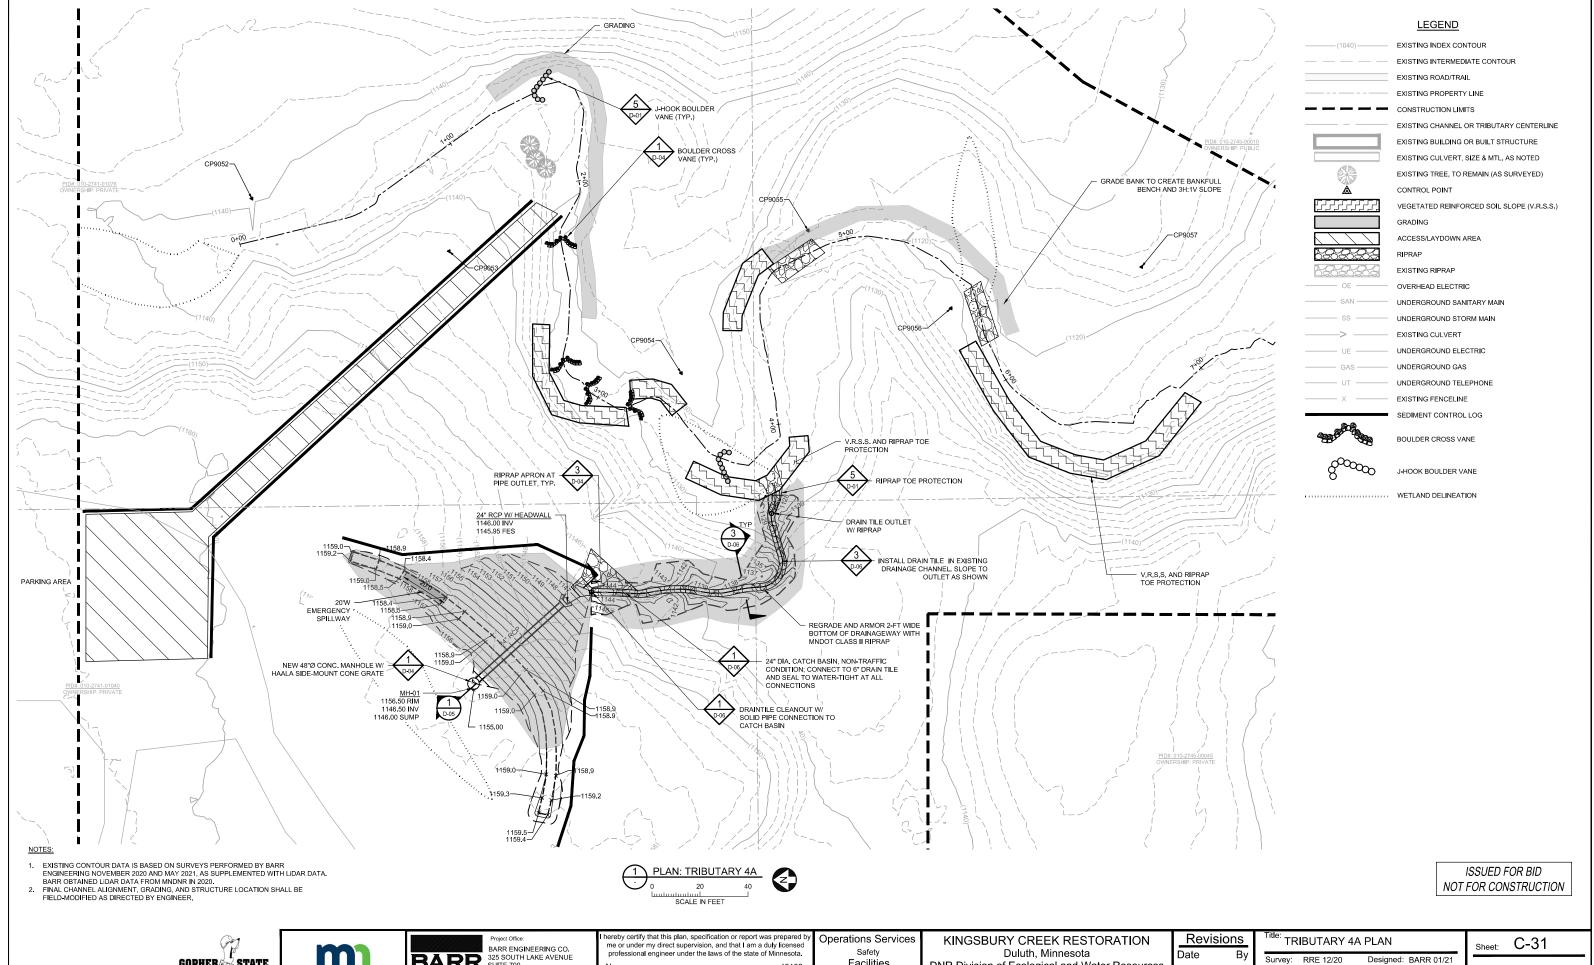

Operations Services Safety Facilities Materials Equipment Field Operations

KINGSBURY CREEK RESTORATION Duluth, Minnesota

Range: 15W

DNR Division of Ecological and Water Resources St. Louis County (MN)

Section: 10,11,13,14 Township: 49N

Horz, datum: St. Louis Co. Coord. Vert. datum: NAVD88

Checked: JCO 02/21

CC2: -File #: -

**LEGEND** 

EXISTING INDEX CONTOUR EXISTING INTERMEDIATE CONTOUR EXISTING ROAD/TRAIL EXISTING PROPERTY LINE CONSTRUCTION LIMITS EXISTING CHANNEL OR TRIBUTARY CENTERLINE EXISTING BUILDING OR BUILT STRUCTURE EXISTING CULVERT, SIZE & MTL. AS NOTED EXISTING TREE, TO REMAIN (AS SURVEYED) CONTROL POINT A VEGETATED REINFORCED SOIL SLOPE (V.R.S.S.) LIVE STAKE PLANTING AND GRADING ACCESS/LAYDOWN AREA RIPRAP OVERHEAD ELECTRIC UNDERGROUND SANITARY MAIN UNDERGROUND STORM MAIN EXISTING CULVERT UNDERGROUND ELECTRIC UNDERGROUND GAS UNDERGROUND TELEPHONE EXISTING FENCELINE SEDIMENT CONTROL LOG BOULDER CROSS VANE J-HOOK BOULDER VANE