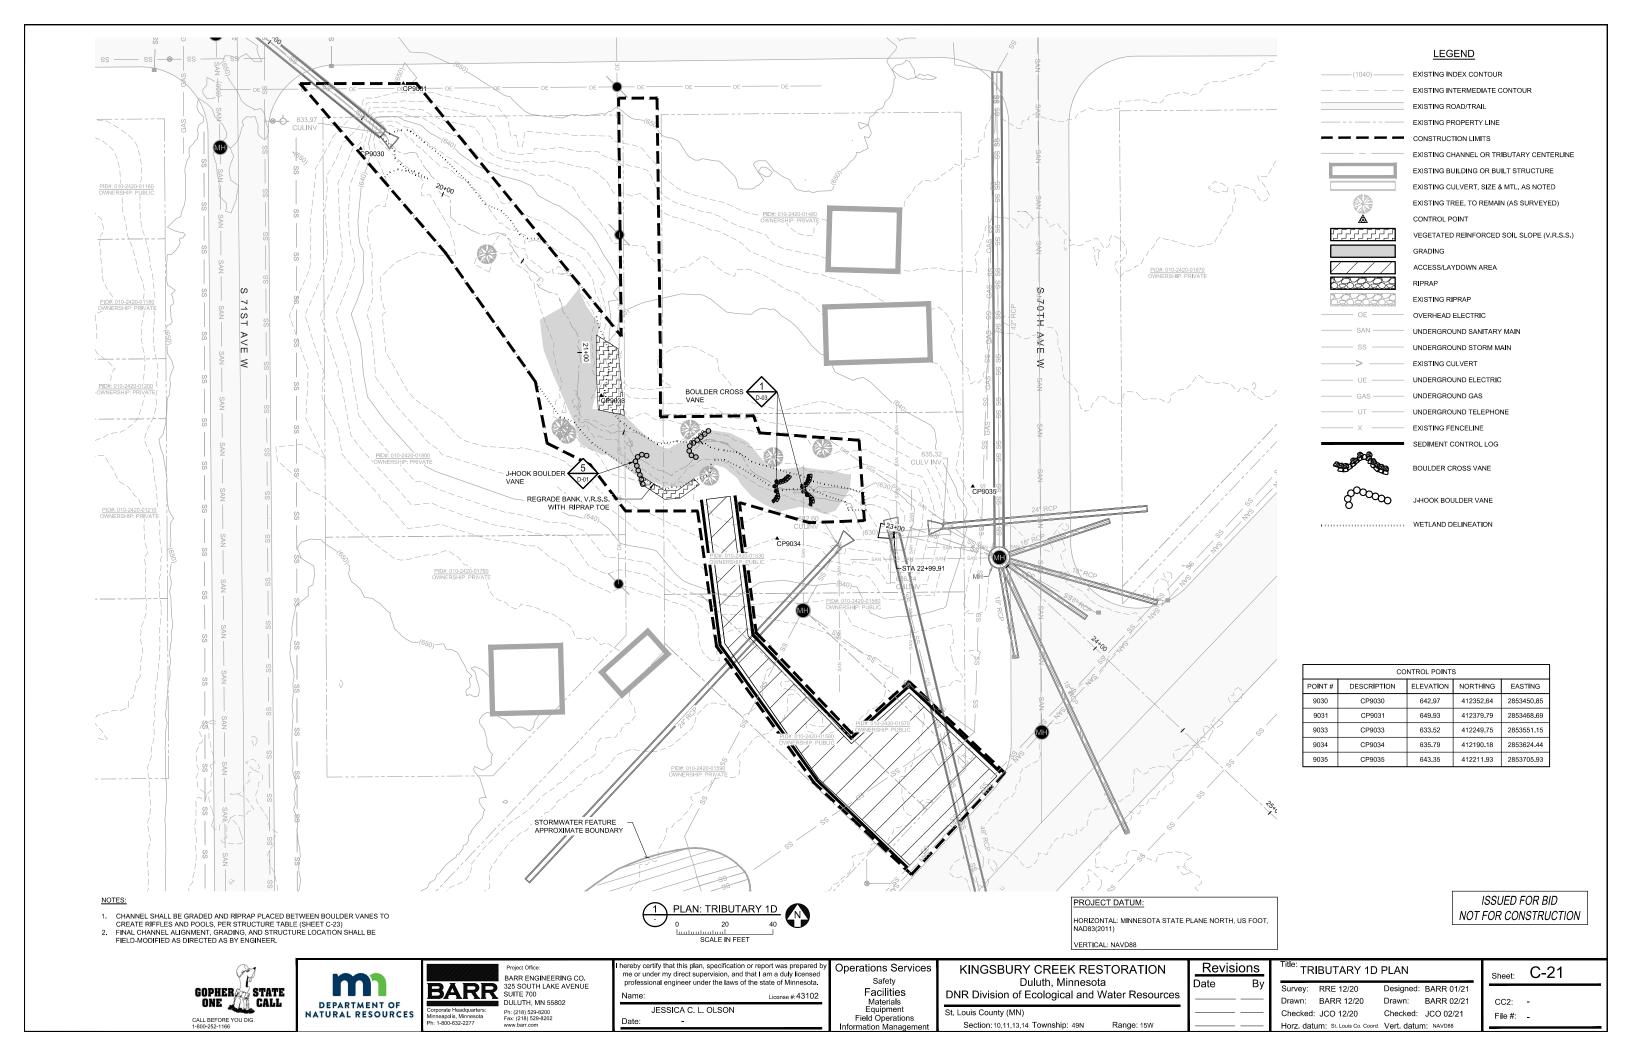

Operations Services Safety Facilities Materials Equipment Field Operations

KINGSBURY CREEK RESTORATION Duluth, Minnesota

Range: 15W

DNR Division of Ecological and Water Resources St. Louis County (MN)

Section: 10,11,13,14 Township: 49N