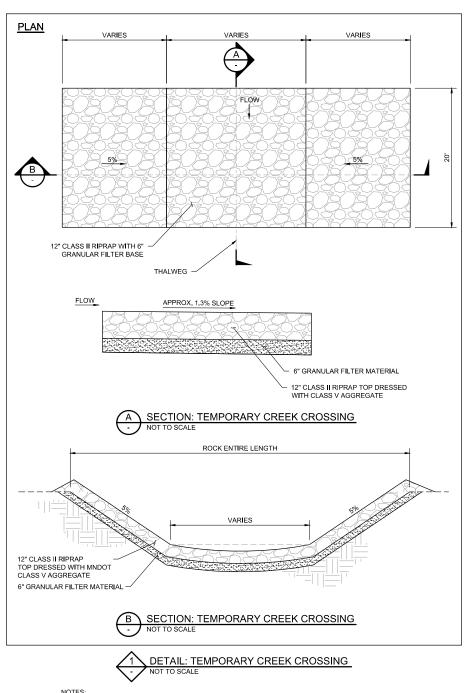

Operations Services Safety

Duluth, Minnesota

Range: 15W

DNR Division of Ecological and Water Resources

Revisions

STREAM RESTORATION DETAILS

Designed: BARR 01/21 Drawn: BARR 12/20 BARR 02/21 Drawn: Checked: JCO 12/20 Checked: JCO 02/21 Horz, datum: St. Louis Co. Coord. Vert. datum: NAVD88

Sheet: D-01 CC2: -File #: -

ISSUED FOR BID

NOT FOR CONSTRUCTION

V.R.S.S., TOPSOIL RANDOM FILL, OR CONTINUE RIPRAP

JESSICA C. OLSON

Facilities Materials Field Operations KINGSBURY CREEK RESTORATION

St. Louis County (MN) Section: 10,11,13,14 Township: 49N