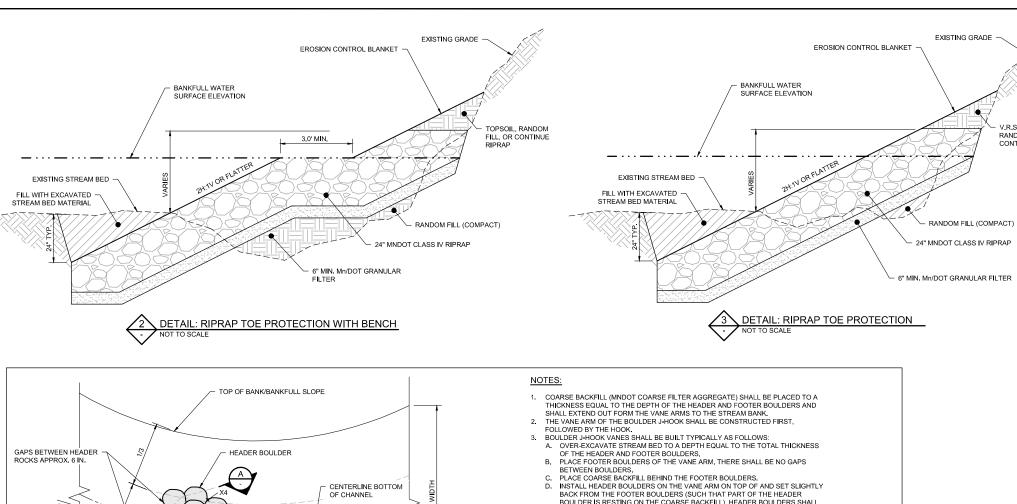

Sheet: D-01 CC2: -File #: -

ISSUED FOR BID

NOT FOR CONSTRUCTION

V.R.S.S., TOPSOIL RANDOM FILL, OR CONTINUE RIPRAP

JESSICA C. OLSON

Facilities Materials Field Operations KINGSBURY CREEK RESTORATION

St. Louis County (MN) Section: 10,11,13,14 Township: 49N

DNR Division of Ecological and Water Resources

Revisions

STREAM RESTORATION DETAILS

RRE 12/20 Designed: BARR 01/21 Drawn: BARR 12/20 BARR 02/21 Drawn: Checked: JCO 12/20 Checked: JCO 02/21

Sheet: D-02

hereby certify that this plan, specification or report was prepared by me or under my direct supervision, and that I am a duly licensed professional engineer under the laws of the state of Minnesota.