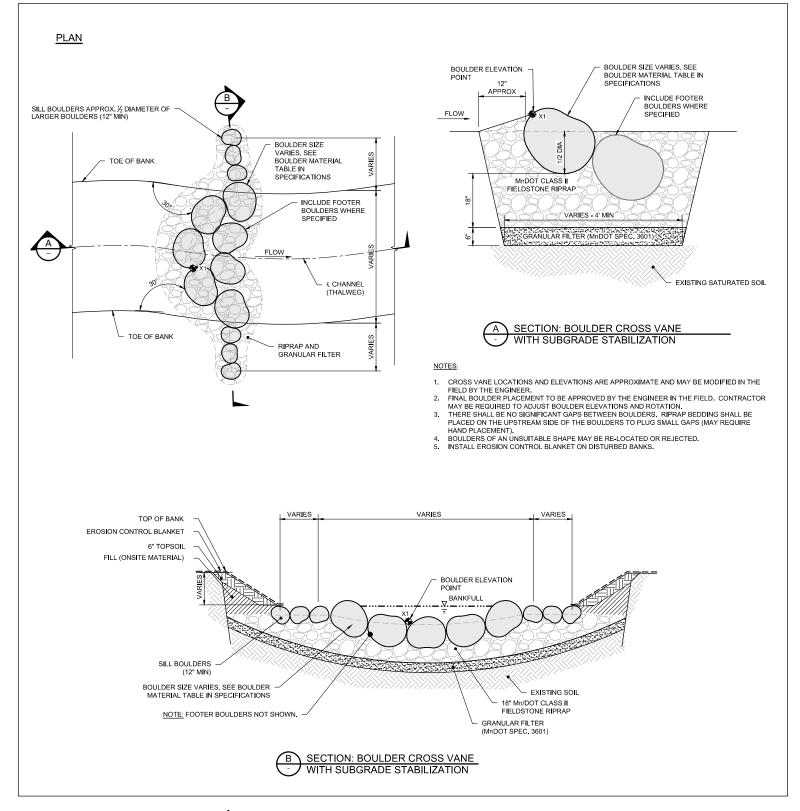

Field Operations

St. Louis County (MN) Section: 10,11,13,14 Township: 49N Range: 15W

RIFFLE TOP WIDTH VARIES

ISSUED FOR BID 95 % DESIGN NOT FOR CONSTRUCTION

DETAIL: CROSS VANE - DOUBLE BOULDER WITH SUBGRADE STABILIZATION

BARR ENGINEERING CO. 325 SOUTH LAKE AVENUE SUITE 700 ULUTH, MN 55802

ereby certify that this plan, specification or report was prepared by me or under my direct supervision, and that I am a duly licensed professional engineer under the laws of the state of Minnesota.

JESSICA C. OLSON

Operations Services Safety Facilities

KINGSBURY CREEK RESTORATION Duluth, Minnesota

DNR Division of Ecological and Water Resources St. Louis County (MN)

Revisions

## STREAM RESTORATION DETAILS

Designed: BARR 01/21 Drawn: BARR 12/20 BARR 02/21 Drawn: Checked: JCO 12/20 Checked: JCO 02/21

Sheet: D-03 CC2: -File #: -

Materials Field Operations

Section: 10,11,13,14 Township: 49N