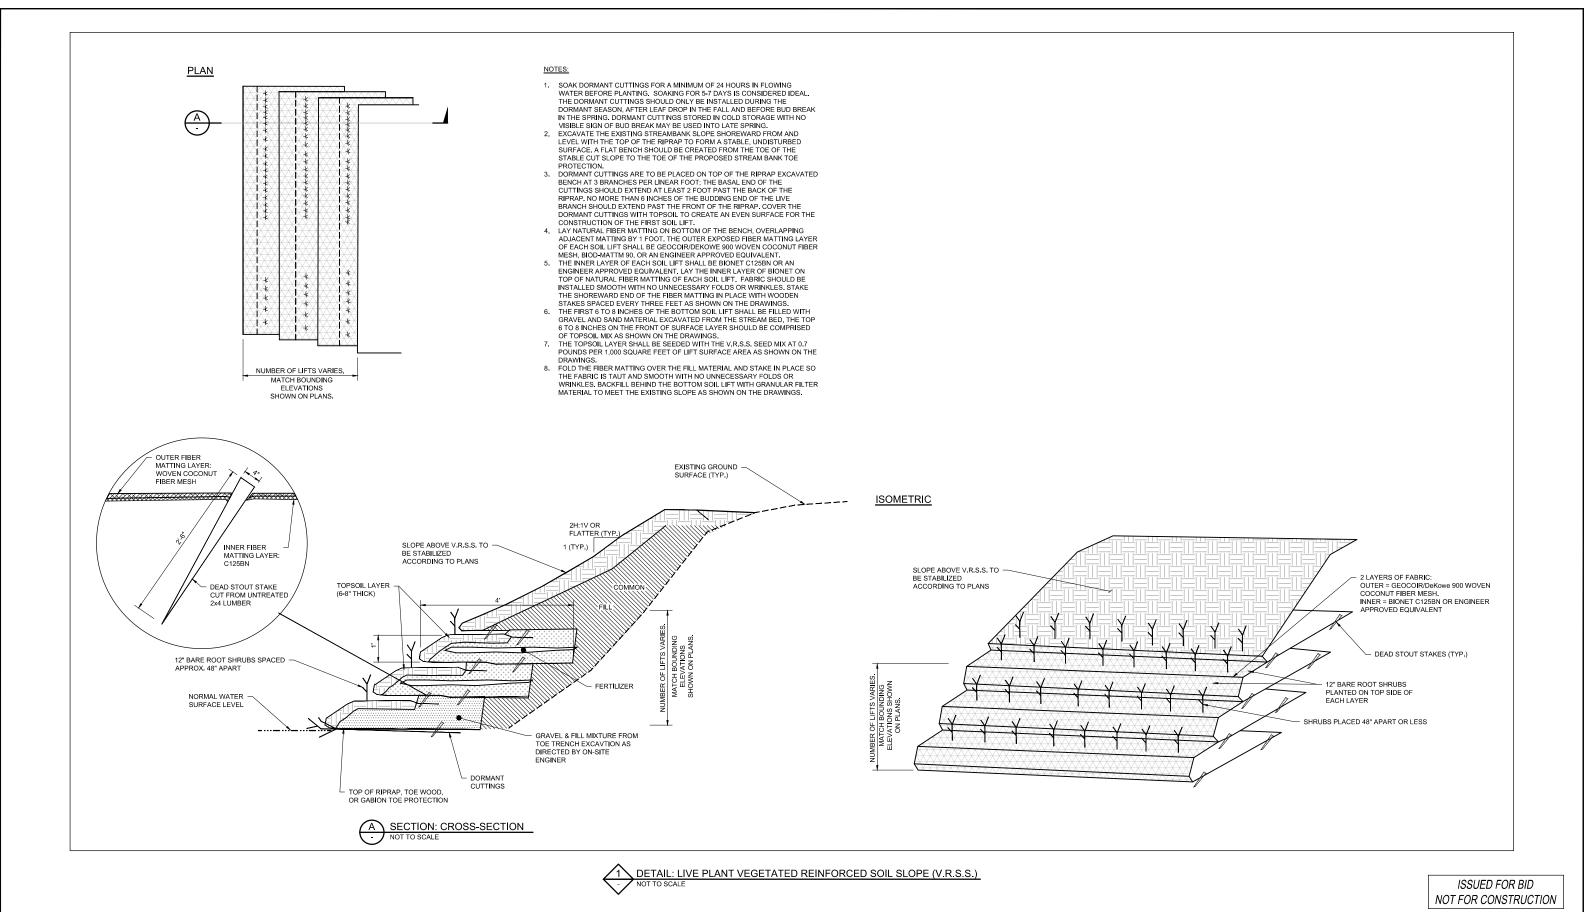

BARR ENGINEERING CO. 325 SOUTH LAKE AVENUE SUITE 700 DULUTH, MN 55802 Ph: (218) 529-8200 Fax: (218) 529-8202 www.barr.com

JESSICA C. OLSON

Operations Services Safety Facilities Materials

KINGSBURY CREEK RESTORATION Duluth, Minnesota

DNR Division of Ecological and Water Resources

Revisions

STREAM RESTORATION DETAILS

RRE 12/20 Designed: BARR 01/21 Drawn: BARR 12/20 BARR 02/21 Drawn: Checked: JCO 12/20 Checked: JCO 02/21

Sheet: D-02

hereby certify that this plan, specification or report was prepared by me or under my direct supervision, and that I am a duly licensed professional engineer under the laws of the state of Minnesota.

Field Operations

St. Louis County (MN) Section: 10,11,13,14 Township: 49N Range: 15W

RIFFLE TOP WIDTH VARIES

ISSUED FOR BID 95 % DESIGN NOT FOR CONSTRUCTION

DETAIL: CROSS VANE - DOUBLE BOULDER WITH SUBGRADE STABILIZATION