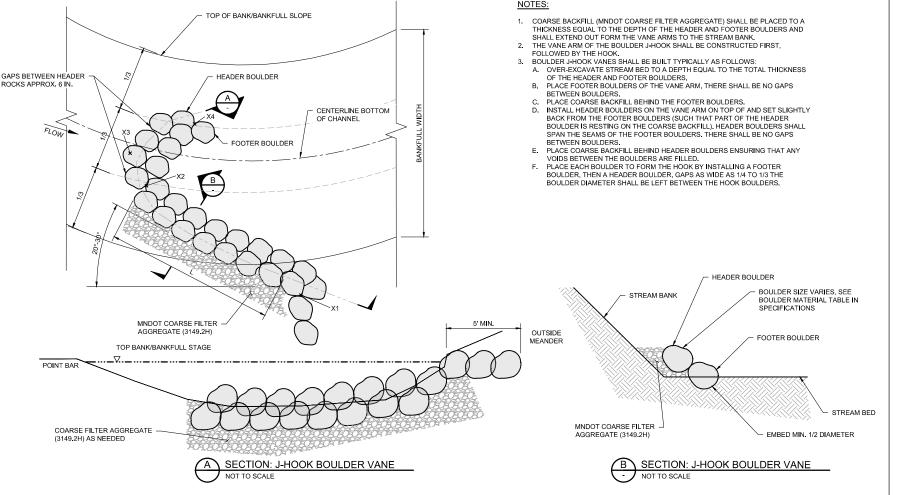

Field Operations

St. Louis County (MN) Section: 10,11,13,14 Township: 49N Range: 15W

RIFFLE TOP WIDTH VARIES

ISSUED FOR BID 95 % DESIGN NOT FOR CONSTRUCTION

DETAIL: CROSS VANE - DOUBLE BOULDER WITH SUBGRADE STABILIZATION

## STREAM RESTORATION DETAILS

Designed: BARR 01/21 Drawn: BARR 12/20 BARR 02/21 Drawn: Checked: JCO 12/20 Checked: JCO 02/21

Sheet: D-03 CC2: -File #: -

Materials Field Operations

Section: 10,11,13,14 Township: 49N