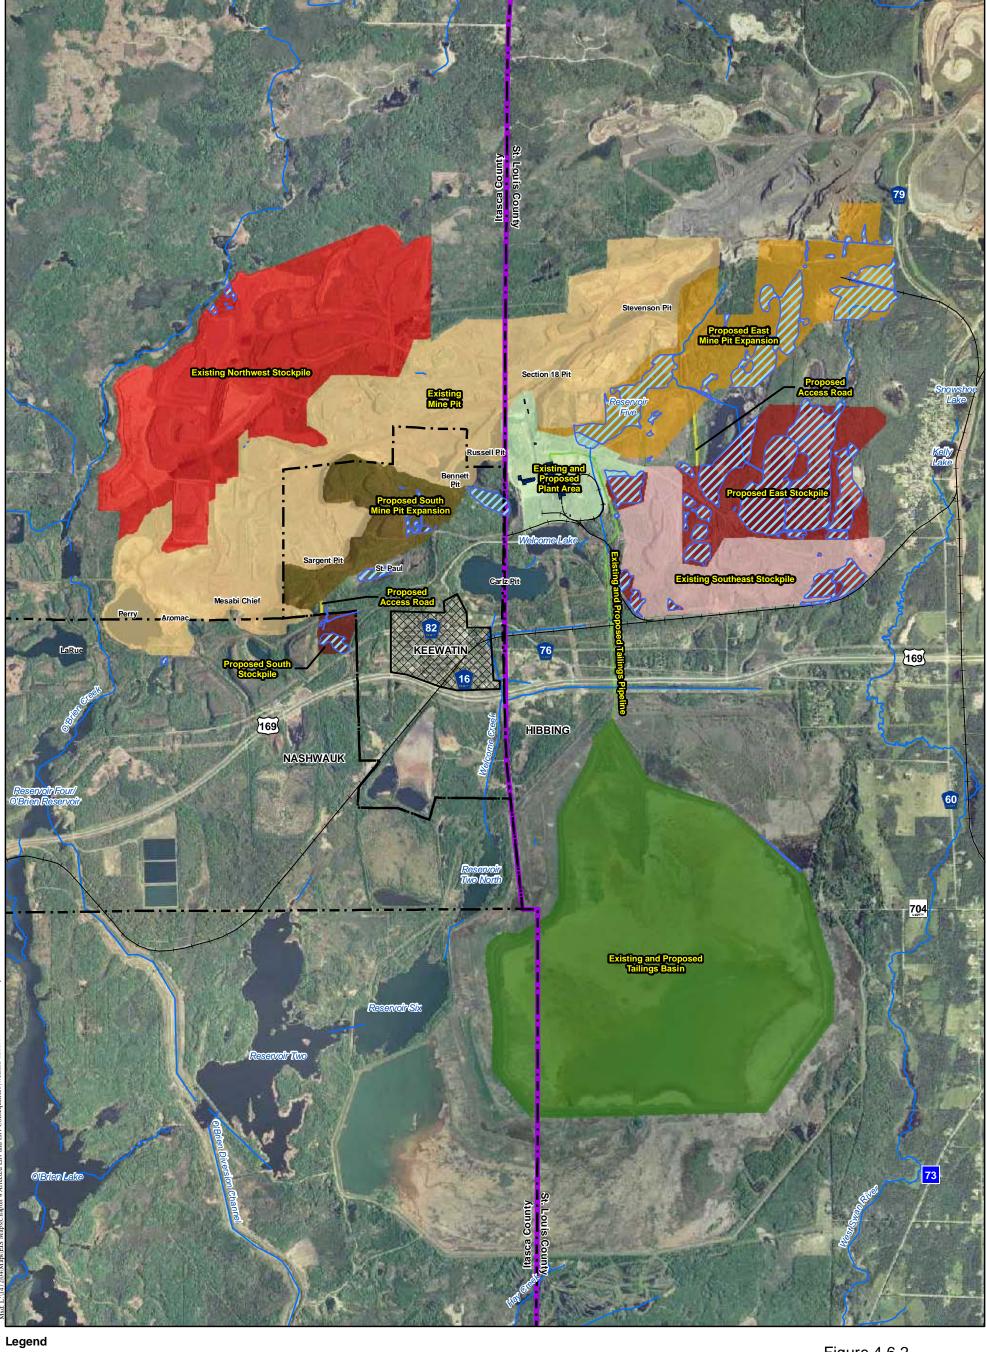

## Project Areas

Existing Southeast Stockpile
Existing Northwest Stockpile

Proposed East Stockpile
Proposed South Stockpile

Proposed Stockpile Roads

Tailings Pipeline

Existing Mine Pit
Proposed East Mine Pit Expansion
Proposed South Mine Pit Expansion

Plant Area
Tailings Basin

Keewatin Urban Development
City Boundary

City Boundary
County Boundary

Streams
Wetland Impact

Source: USGS, Barr, LMIC, MNDNR, National Hydro Dataset, MPCA, Itasca County, St. Louis County, City of Hibbing, City of Nashwauk, U.S. Steel, and Mn/DOT. 2008 Aerial Photograph

Figure 4.6.2 Proposed Project Wetland Impacts U.S. Steel Keetac Keewatin, MN