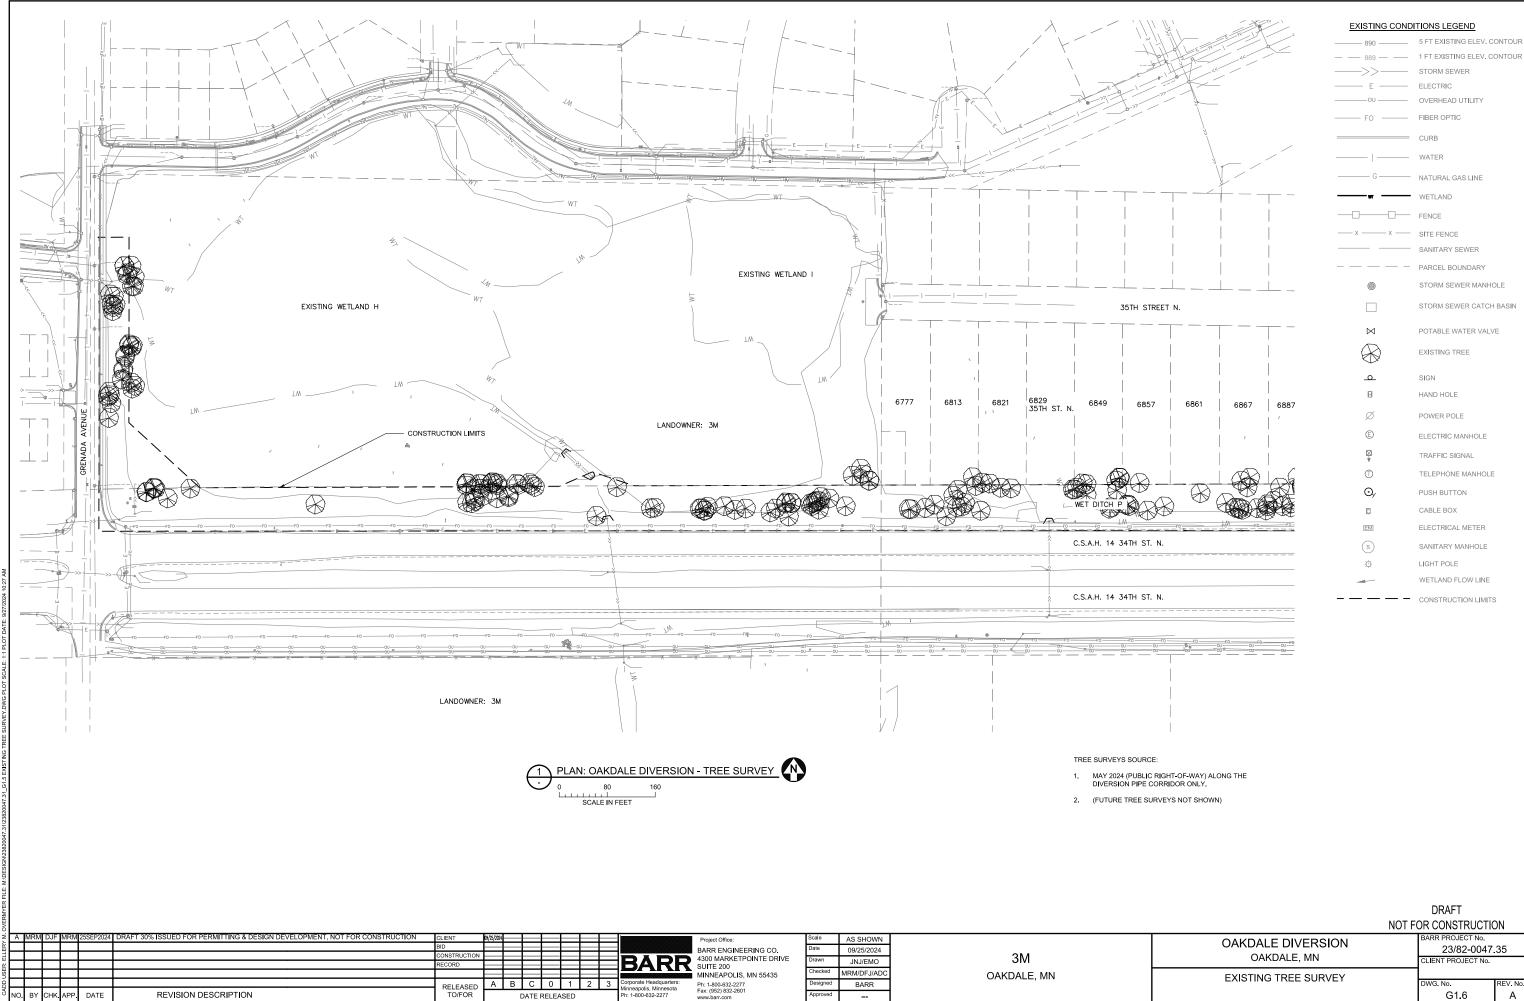

| OAKDALE DIVERSION   | BARR PROJECT No.   |        |  |  |
|---------------------|--------------------|--------|--|--|
|                     | 23/820047.35       |        |  |  |
| OAKDALE, MN         | CLIENT PROJECT No. |        |  |  |
| EXISTING CONDITIONS | -                  |        |  |  |
|                     | DWG. No.           | REV. N |  |  |
|                     | G1 1               | A      |  |  |