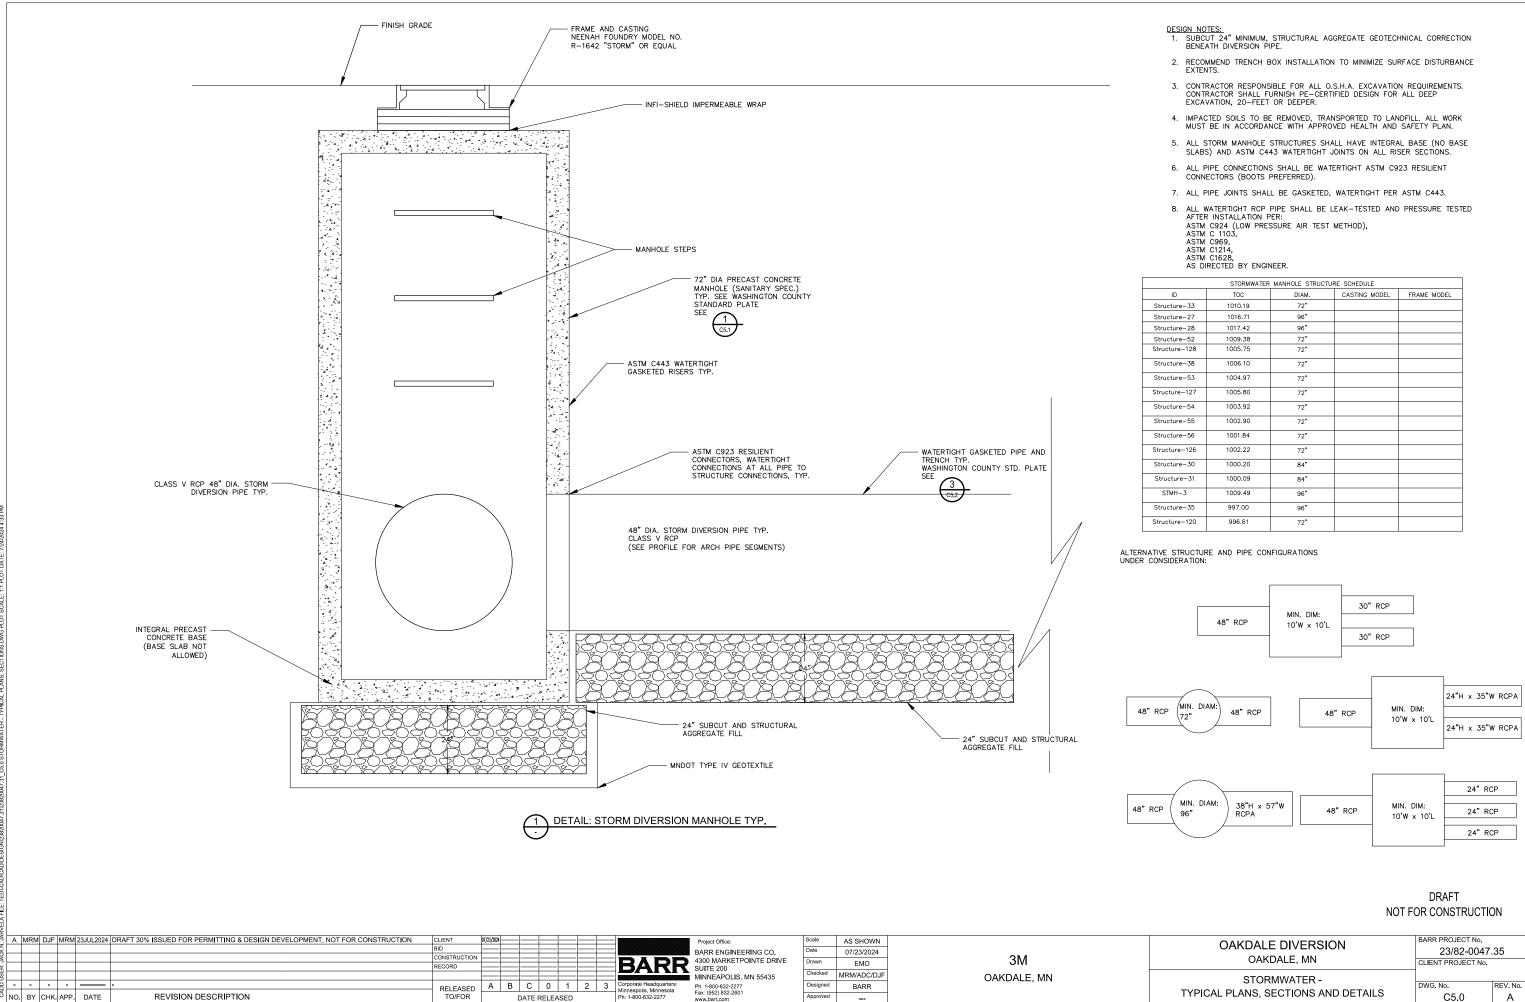

| 1,000                  |
|                     |                        |

|                           | BARR PROJECT №.<br>23/82-0047.<br>CLIENT PROJECT №. | .35           |
|---------------------------|-----------------------------------------------------|---------------|
| SOTRMWATER BASIN PROFILES | DWG. No.<br>C4.1                                    | REV. No.<br>A |



| OAKDALE DIVERSION     | BARR PROJECT No.   |          |
|-----------------------|--------------------|----------|
|                       | 23/82-0047         | .35      |
| OAKDALE, MN           | CLIENT PROJECT No. |          |
| STORMWATER DETAILS    | -                  |          |
| STORANW/ TER BET/ IEG | DWG. No.           | REV. No. |
|                       | C4.5               | A        |



| STORMWATER MANHOLE STRUCTURE SCHEDULE |         |       |               |             |
|---------------------------------------|---------|-------|---------------|-------------|
| ID                                    | TOC     | DIAM. | CASTING MODEL | FRAME MODEL |
| Structure-33                          | 1010.19 | 72"   |               |             |
| Structure-27                          | 1016.71 | 96"   |               |             |
| Structure-28                          | 1017.42 | 96"   |               |             |
| Structure-52                          | 1009.38 | 72"   |               |             |
| Structure-128                         | 1005.75 | 72"   |               |             |
| Structure-38                          | 1006.10 | 72"   |               |