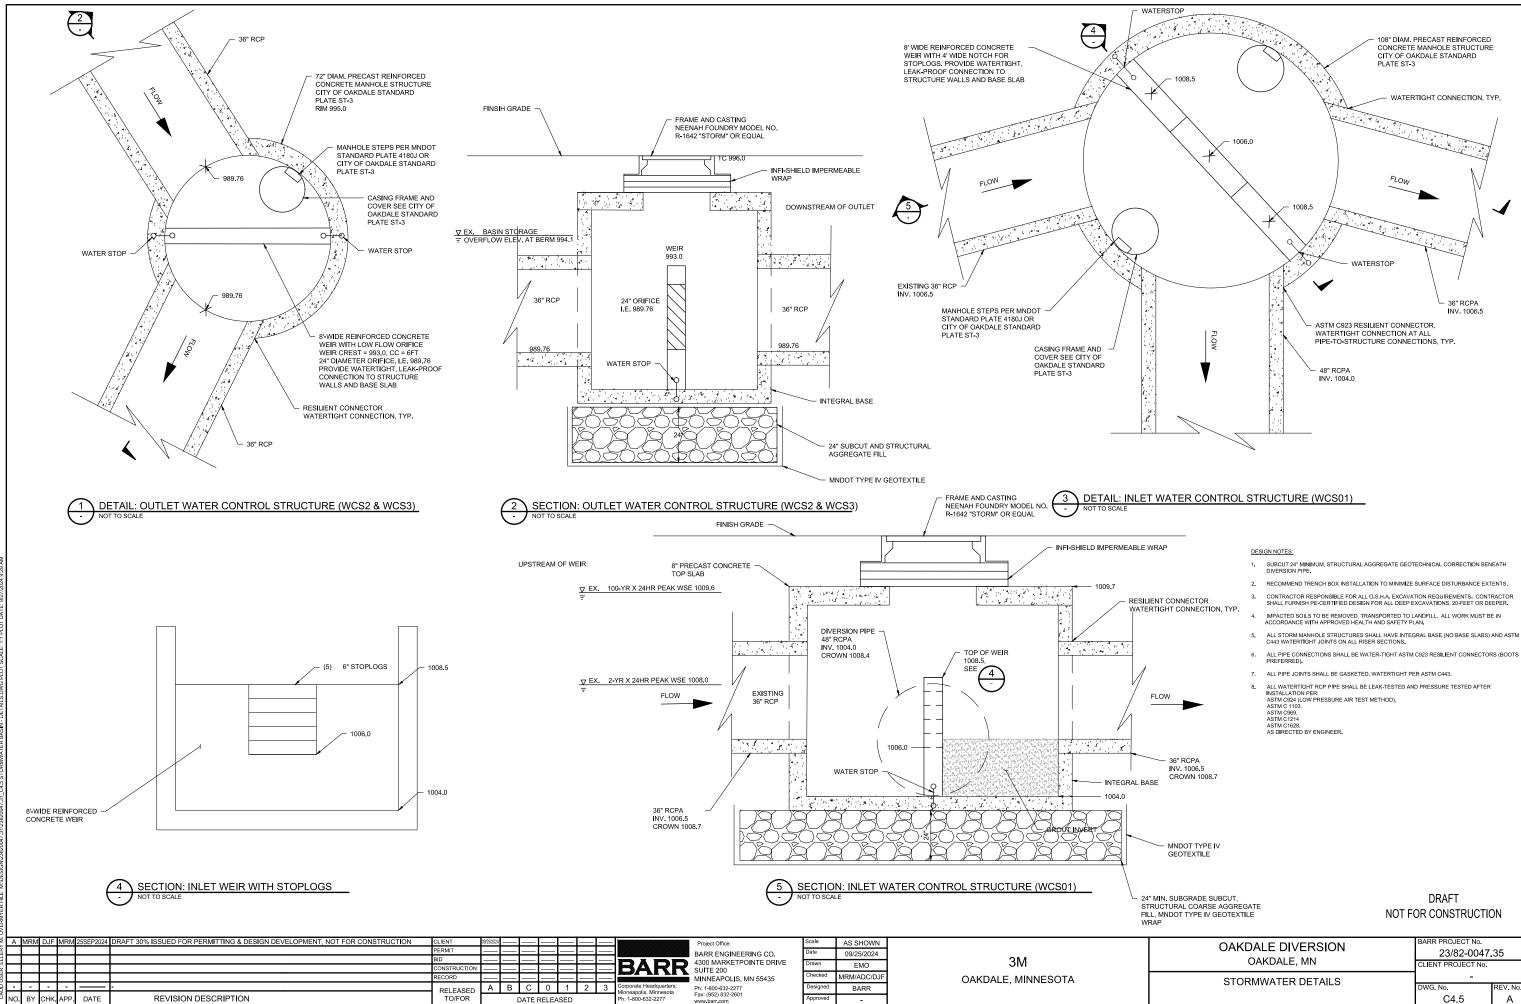

u> </u> | PF |
|          | PA |
|          | W  |
|          |    |
|          |    |
|          |    |

| PROPOSED BASIN ELEV | ATON-AREA RELATIONSHIP |
|---------------------|------------------------|
| ELEVATION           | AREA (SQ. FT.)         |
| 996                 | 166,300                |
| 994                 | 129,700                |
| 992                 | 56,500                 |
| 991                 | 1,000                  |
|                     |                        |

|                           | BARR PROJECT №.<br>23/82-0047.<br>CLIENT PROJECT №. | .35           |
|---------------------------|-----------------------------------------------------|---------------|
| SOTRMWATER BASIN PROFILES | DWG. No.<br>C4.1                                    | REV. No.<br>A |



| OAKDALE DIVERSION     | BARR PROJECT No.   |          |
|-----------------------|--------------------|----------|
|                       | 23/82-0047         | .35      |
| OAKDALE, MN           | CLIENT PROJECT No. |          |
| STORMWATER DETAILS    | -                  |          |
| STORANW/ TER BET/ IEG | DWG. No.           | REV. No. |
|                       | C4.5               | A        |



| STORMWATER MANHOLE STRUCTURE SCHEDULE |         |       |               |             |
|---------------------------------------|---------|-------|---------------|-------------|
| ID                                    | TOC     | DIAM. | CASTING MODEL | FRAME MODEL |
| Structure-33                          | 1010.19 | 72"   |               |             |
| Structure-27