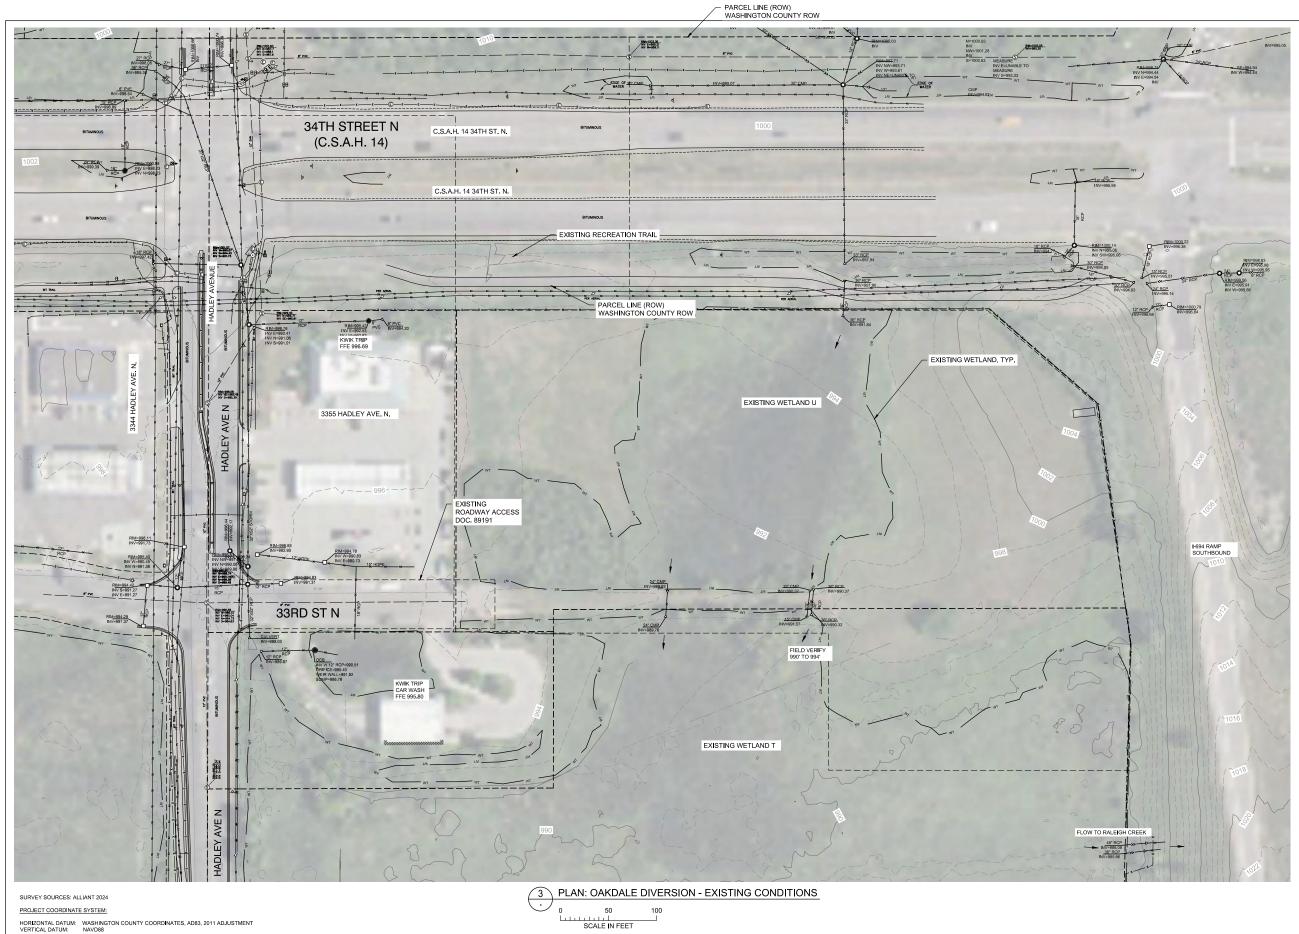

| OAKDALE DIVERSION   | BARR PROJECT No.   |        |  |  |
|---------------------|--------------------|--------|--|--|
|                     | 23/820047.35       |        |  |  |
| OAKDALE, MN         | CLIENT PROJECT No. |        |  |  |
| EXISTING CONDITIONS | -                  |        |  |  |
|                     | DWG. No.           | REV. N |  |  |
|                     | G1 1               | A      |  |  |

| EXISTING CONDITIONS LEGEND |                             |  |  |  |  |
|----------------------------|-----------------------------|--|--|--|--|
| 890                        | 5 FT CONTOUR                |  |  |  |  |
|                            | 1 FT CONTOUR                |  |  |  |  |
| >>                         | STORM SEWER                 |  |  |  |  |
| ε — ε — ε —                | ELECTRIC                    |  |  |  |  |
| OU                         | OVERHEAD UTILITY            |  |  |  |  |
| — FO FO FO                 | FIBER OPTIC                 |  |  |  |  |
|                            | CURB                        |  |  |  |  |
|                            | WATER                       |  |  |  |  |
| G G G                      | NATURAL GAS LINE            |  |  |  |  |
| TW                         | WETLAND                     |  |  |  |  |
|                            | FENCE                       |  |  |  |  |
| x x x x                    | SITE FENCE                  |  |  |  |  |
|                            | SANITARY SEWER              |  |  |  |  |
|                            | PARCEL BOUNDARY             |  |  |  |  |
|                            | CONSTRUCTION LIMITS         |  |  |  |  |
| ۲                          | STORM SEWER MANHOLE         |  |  |  |  |
|                            | STORM SEWER CATCH BASIN     |  |  |  |  |
| $\bowtie$                  | POTABLE WATER VALVE         |  |  |  |  |
| $\otimes$                  | EXISTING TREE               |  |  |  |  |
| _0_                        | SIGN                        |  |  |  |  |
| Ð                          | HAND HOLE                   |  |  |  |  |
| Ø                          | POWER POLE                  |  |  |  |  |
| Ē                          | ELECTRIC MANHOLE            |  |  |  |  |
| ₩                          | TRAFFIC SIGNAL              |  |  |  |  |
| Ť                          | TELEPHONE MANHOLE           |  |  |  |  |
| Oy                         | PUSH BUTTON                 |  |  |  |  |
| Ö                          | CABLE BOX                   |  |  |  |  |
| ĒM                         | ELECTRICAL METER            |  |  |  |  |
| s                          | SANITARY MANHOLE            |  |  |  |  |
| $\longrightarrow$          | GUY WIRE                    |  |  |  |  |
| -                          | WETLAND FLOW LINE           |  |  |  |  |
| •                          | SOIL INVESTIGATION LOCATION |  |  |  |  |