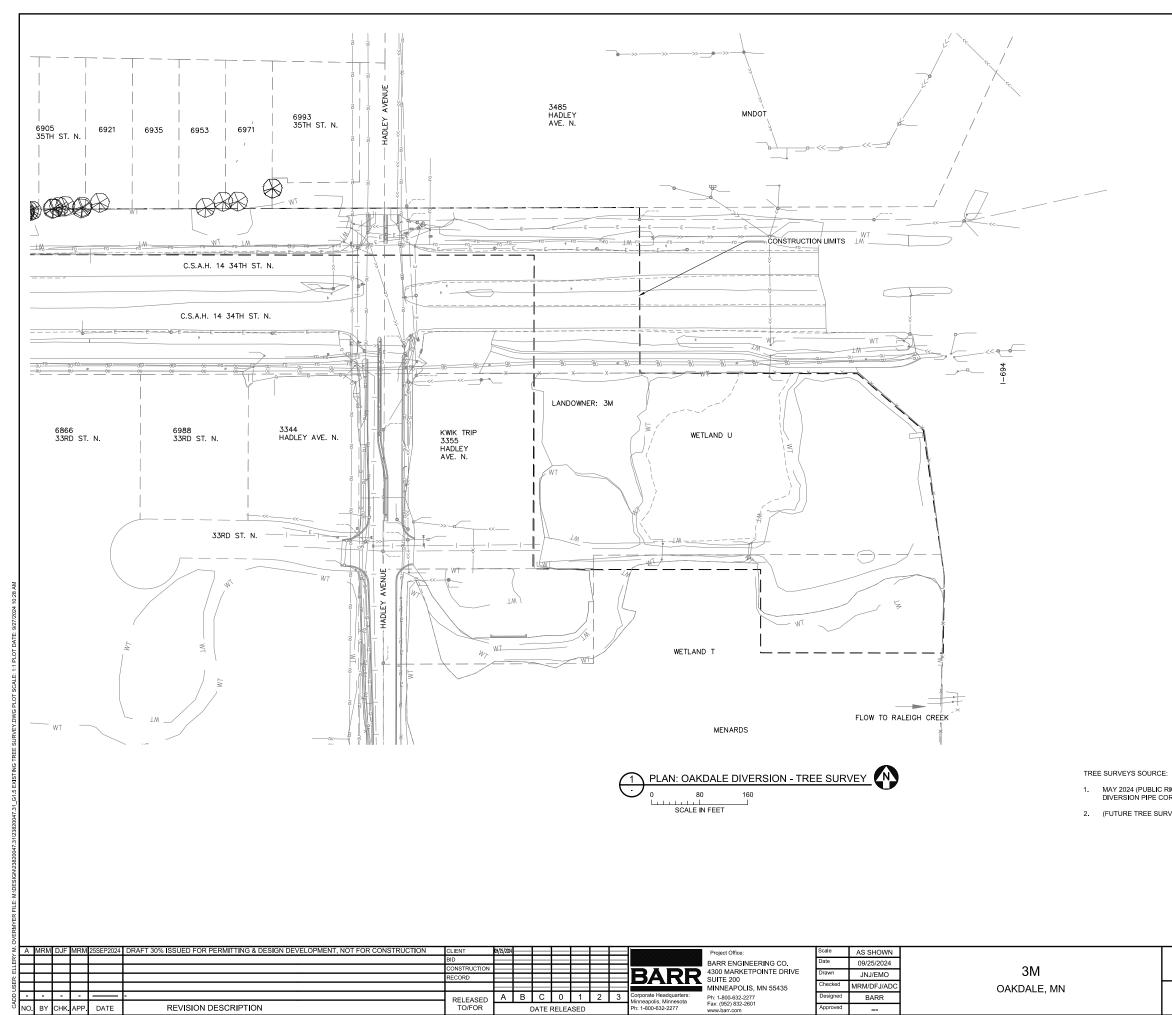

Ō            | TELEPHONE MANHOLE       |
| $O_{\prime}$ | PUSH BUTTON             |
|              | CABLE BOX               |
| EM           | ELECTRICAL METER        |
| s            | SANITARY MANHOLE        |
| ¢            | LIGHT POLE              |
| -            | WETLAND FLOW LINE       |
|              | CONSTRUCTION LIMITS     |

| NOT F                            | DRAFT<br>OR CONSTRUCTIO                                 | ON            |  |
|----------------------------------|---------------------------------------------------------|---------------|--|
| OAKDALE DIVERSION<br>OAKDALE, MN | BARR PROJECT No.<br>23/82-0047.35<br>CLIENT PROJECT No. |               |  |
| EXISTING TREE SURVEY             | DWG. No.<br>G1.6                                        | REV. No.<br>A |  |



| EXISTING CONDI                                                                    | TIONS LEGEND                |
|-----------------------------------------------------------------------------------|-----------------------------|
|                                                                                   | 5 FT EXISTING ELEV. CONTOUR |
| — — 889 — —                                                                       | 1 FT EXISTING ELEV. CONTOUR |
| >>                                                                                | STORM SEWER                 |
| ——— E ———                                                                         | ELECTRIC                    |
| OU                                                                                | OVERHEAD UTILITY