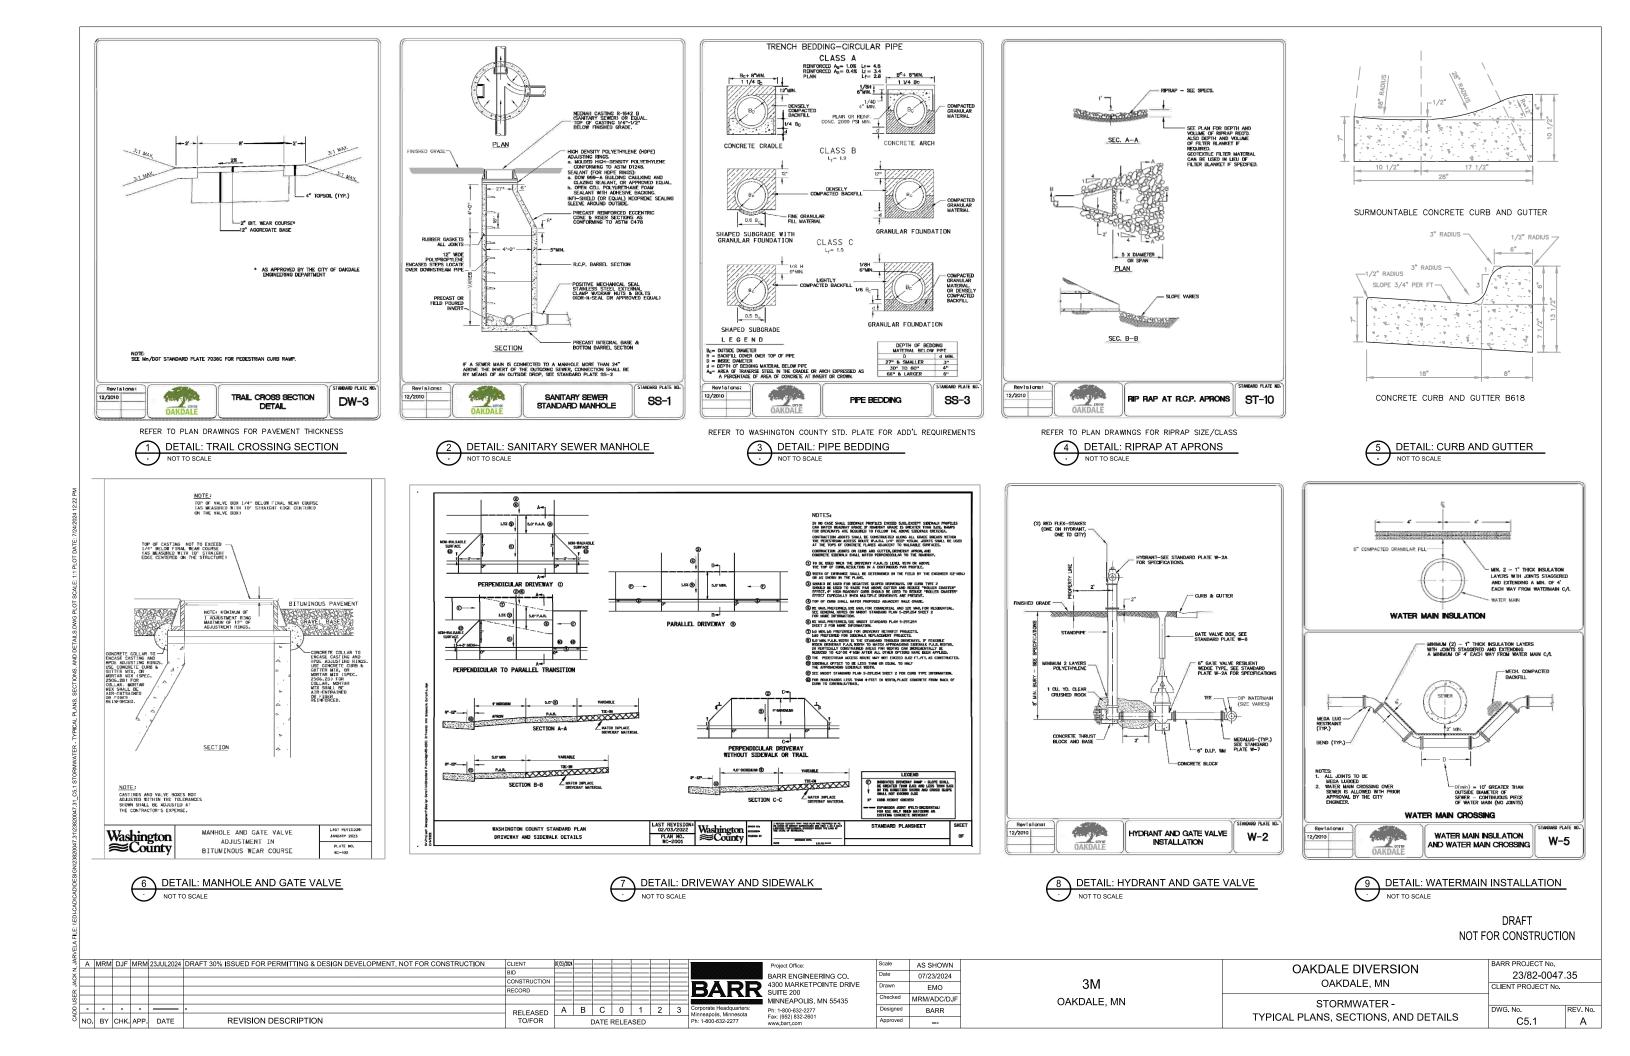

| 1002.22 | 72"   |               |             |
| Structure-30                          | 1000.20 | 84"   |               |             |
| Structure-31                          | 1000.09 | 84"   |               |             |
| STMH-3                                | 1009.49 | 96"   |               |             |
| Structure-35                          | 997.00  | 96"   |               |             |
| Structure-120                         | 996.61  | 72"   |               |             |



| OAKDALE, MIN                        | CLIENT PROJECT No. |          |
|-------------------------------------|--------------------|----------|
| STORMWATER -                        | DWG. No.           | REV. No. |
| TYPICAL PLANS, SECTIONS AND DETAILS | C5.0               | A        |





---

RELEASED TO/FOR

DATE RELEASED

REVISION DESCRIPTION

NO. BY CHK APP. DATE

linneapolis, Minnesota h: 1-800-632-2277

| OAKDALE DIVERSION<br>OAKDALE, MN | BARR PROJECT No.<br>23/82-0047. | .35           |
|----------------------------------|---------------------------------|---------------|
| SITE RESTORATION PLAN            | CLIENT PROJECT No.              |               |
| SHE RESTORATION FEAR             | DWG. No. REV.                   | REV. No.<br>A |