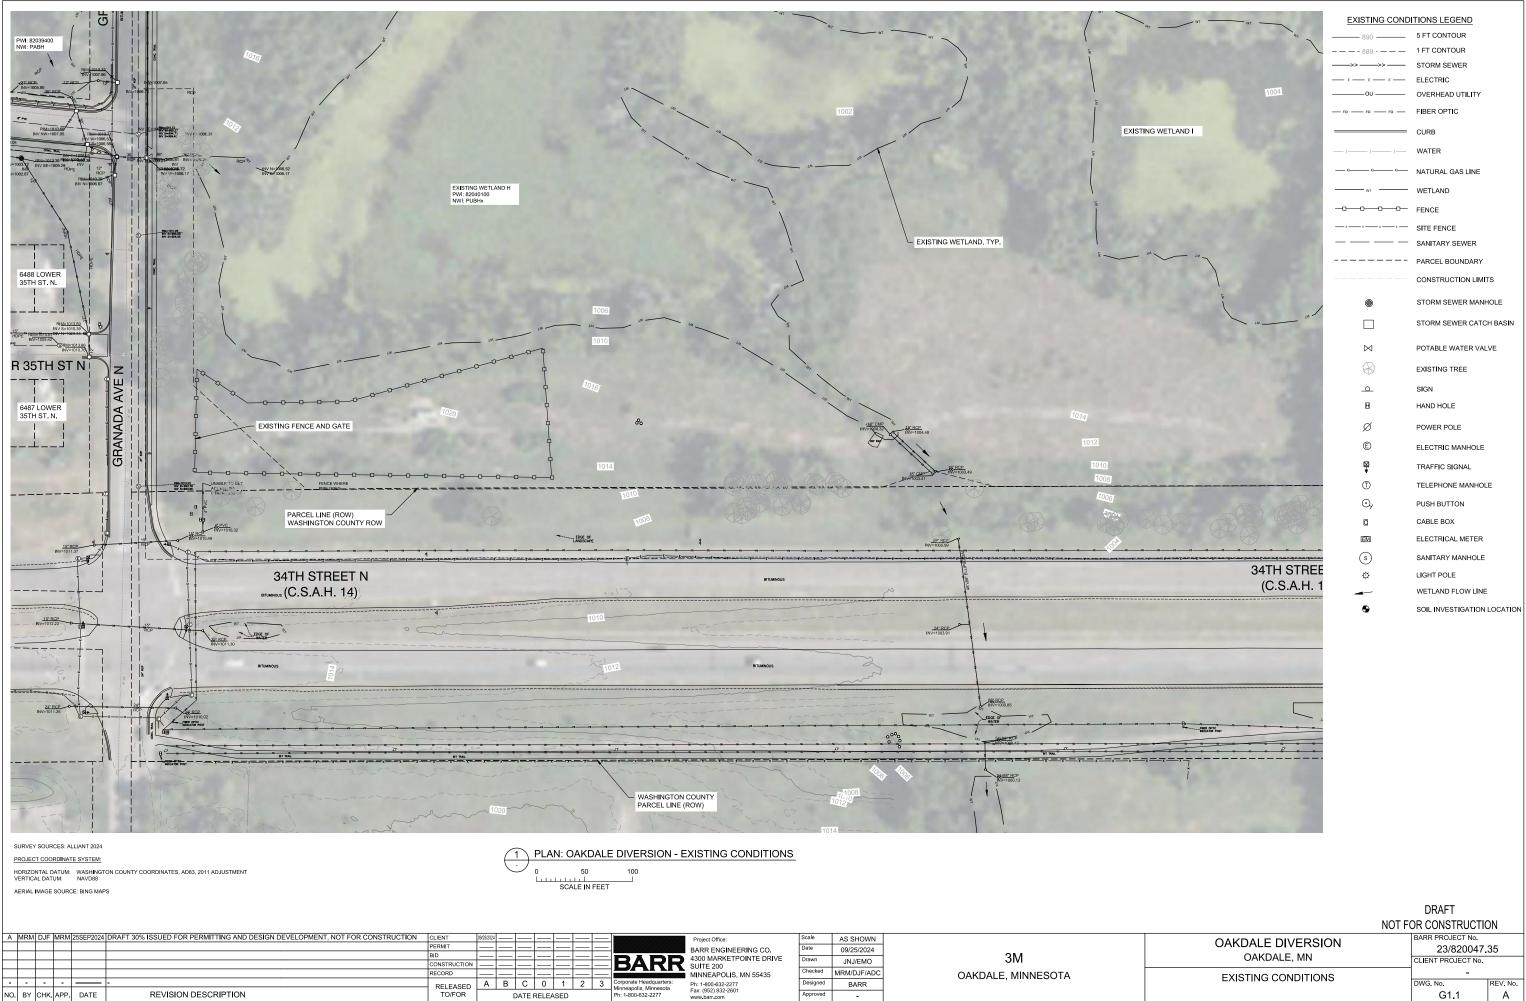

| OAKDALE DIVERSION   | BARR PROJECT No.   |        |  |  |
|---------------------|--------------------|--------|--|--|
|                     | 23/820047.35       |        |  |  |
| OAKDALE, MN         | CLIENT PROJECT No. |        |  |  |
| EXISTING CONDITIONS | -                  |        |  |  |
|                     | DWG. No.           | REV. N |  |  |
|                     | G1 1               | A      |  |  |

| EXISTING CONDITIONS LEGEND |                             |  |  |  |  |
|----------------------------|-----------------------------|--|--|--|--|
| 890                        | 5 FT CONTOUR                |  |  |  |  |
|                            | 1 FT CONTOUR                |  |  |  |  |
| >>                         | STORM SEWER                 |  |  |  |  |
| ε — ε — ε —                | ELECTRIC                    |  |  |  |  |
| OU                         | OVERHEAD UTILITY            |  |  |  |  |
| — FO FO FO                 | FIBER OPTIC                 |  |  |  |  |
|                            | CURB                        |  |  |  |  |
|                            | WATER                       |  |  |  |  |
| G G G                      | NATURAL GAS LINE            |  |  |  |  |
| TW                         | WETLAND                     |  |  |  |  |
|                            | FENCE                       |  |  |  |  |
| x x x x                    | SITE FENCE                  |  |  |  |  |
|                            | SANITARY SEWER              |  |  |  |  |
|                            | PARCEL BOUNDARY             |  |  |  |  |
|                            | CONSTRUCTION LIMITS         |  |  |  |  |
| ۲                          | STORM SEWER MANHOLE         |  |  |  |  |
|                            | STORM SEWER CATCH BASIN     |  |  |  |  |
| $\bowtie$                  | POTABLE WATER VALVE         |  |  |  |  |
| $\otimes$                  | EXISTING TREE               |  |  |  |  |
| _0_                        | SIGN                        |  |  |  |  |
| Ð                          | HAND HOLE                   |  |  |  |  |
| Ø                          | POWER POLE                  |  |  |  |  |
| Ē                          | ELECTRIC MANHOLE            |  |  |  |  |
| ₩                          | TRAFFIC SIGNAL              |  |  |  |  |
| Ť                          | TELEPHONE MANHOLE           |  |  |  |  |
| Oy                         | PUSH BUTTON                 |  |  |  |  |
| Ö                          | CABLE BOX                   |  |  |  |  |
| ĒM                         | ELECTRICAL METER            |  |  |  |  |
| s                          | SANITARY MANHOLE            |  |  |  |  |
| $\longrightarrow$          | GUY WIRE                    |  |  |  |  |
| -                          | WETLAND FLOW LINE           |  |  |  |  |
| •                          | SOIL INVESTIGATION LOCATION |  |  |  |  |