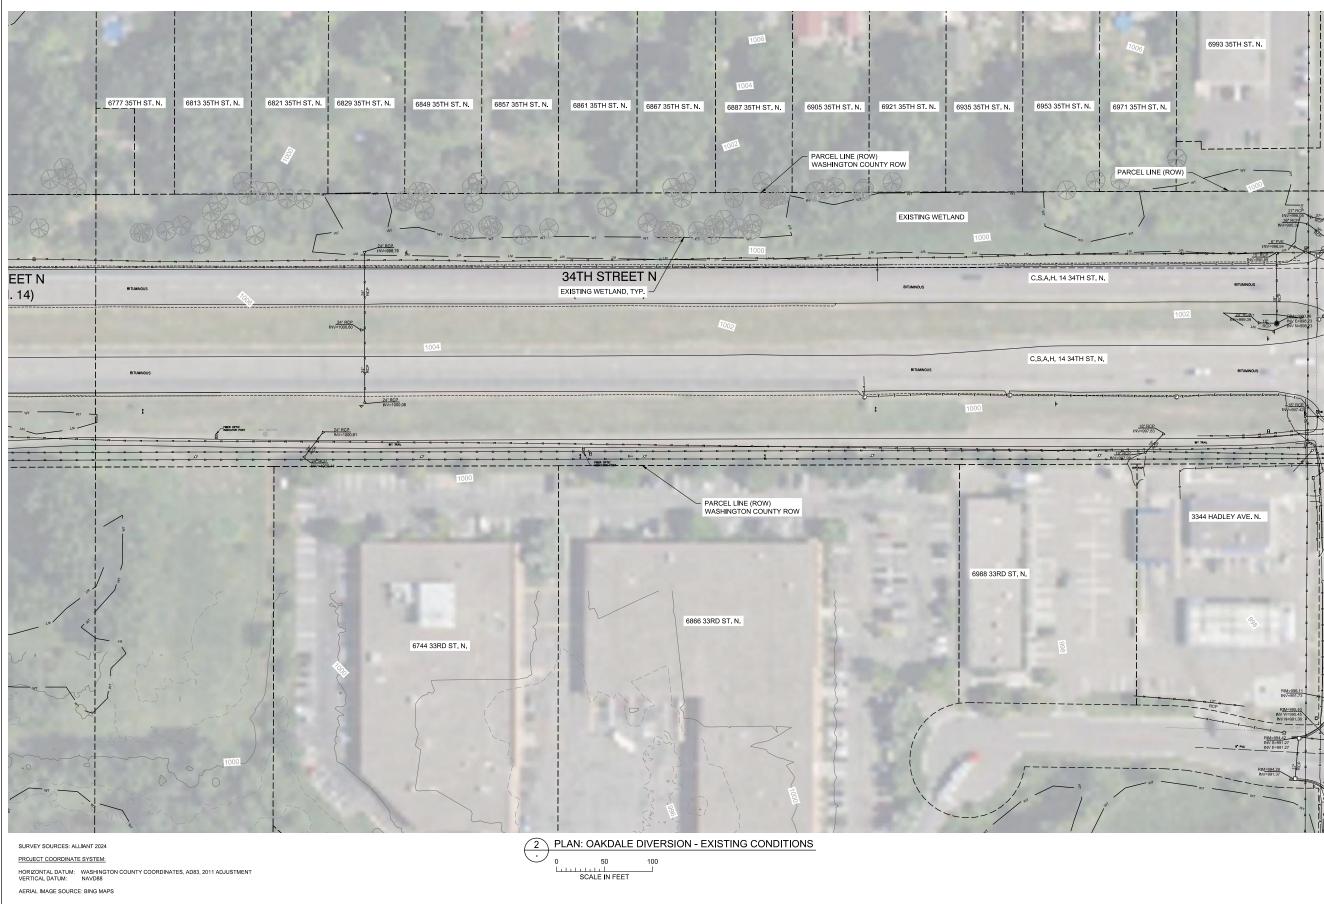

|                     | DRAFT                            |          |  |
|---------------------|----------------------------------|----------|--|
| NOT FO              | OR CONSTRUCTIO                   | ON       |  |
| OAKDALE DIVERSION   | BARR PROJECT No.<br>23/820047.35 |          |  |
| OAKDALE, MN         | CLIENT PROJECT No.               |          |  |
| EXISTING CONDITIONS | -<br>DWG. No.                    | REV. No. |  |
|                     | G1 <u>.</u> 2                    | A        |  |