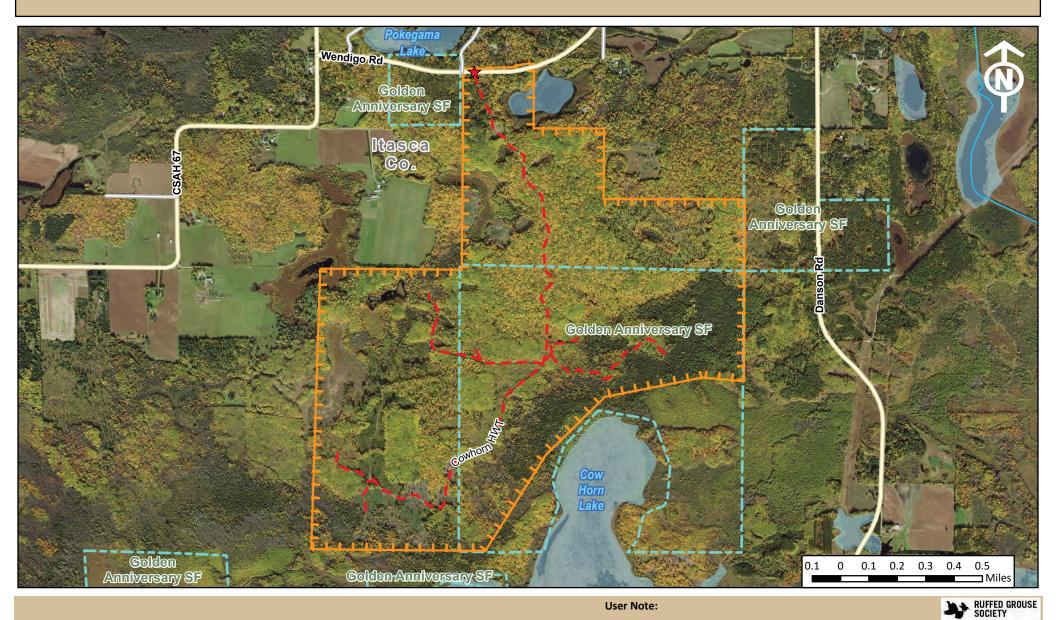

## **Cowhorn RGMA**

Ruffed Grouse Management Areas State Forest Land

**RGMA** Access Points

 $\sim$  County Highway  $\sim$  Township or Other Road

**C** Hunter Walking Trails

**Public Water** 

Watercourse

**PublicWatersBasins** 

**Directions:** Approx. 5 miles S of Grand Rapids on Hwy 169, then E onto Hwy 66, approx. 6 miles along south side of Pokegama lake, parking lot on the south side of hwy.

Date: 8/20/2024

The State of Minnesota and the Minnesota Department of Natural Resources makes no representations or warranties expressed or implied, with respect to the use of maps or geographic data provided here with regardless of its format or the means of its transmission. There is no guarantee or representation to the use of maps or geographic data provided here with regardless of its format or the means of its transmission. There is no guarantee or representation to the user as to the accuracy, currency, suitability, or reliability of this data for any purpose. The user accepts the data as is." The State of Minnesota assumes no responsibility for loss or damage incurred as a result of any user reliance on this data. All maps and other material provided herein are protected by copyright.