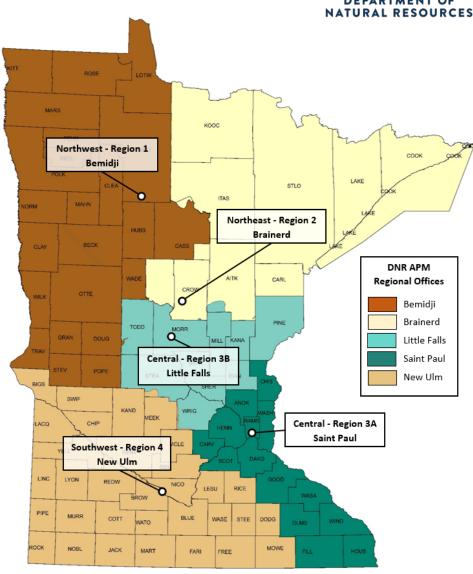

# **Aquatic Plant Management Permitting Staff Contact Info**

## **NORTHWEST - REGION 1**

BEMIDJI OFFICE 2115 Birchmont Beach Road NE Bemidji, MN 56601 (218) 308-2623

**Includes:** Becker, Beltrami, Cass (Northern), Clay, Clearwater, Douglas, Grant, Hubbard, Kittson, Lake of the Woods, Marshall, Mahnomen, Norman, Otter Tail, Pennington, Polk, Pope, Red Lake, Roseau, Stevens, Lake Osakis (Todd), Traverse, Wadena, Wilkin

## **NORTHEAST – REGION 2**

BRAINERD OFFICE 1601 Minnesota Drive Brainerd, MN 56401 (218) 203-4342

Includes: Aitkin (excluding South Big Pine), Carlton, Cass County (Southern Part) Cook, Crow Wing, Itasca, Koochiching, Lake, St. Louis

#### **CENTRAL - REGION 3**

SAINT PAUL OFFICE 1200 Warner Road St. Paul, MN 55106 (651) 259-5816

**Includes:** Anoka, Carver, Chisago, Dakota, Hennepin, Ramsey, Scott, Washington, Goodhue, Wabasha, Olmsted, Winona, Fillmore, and Houston

LITTLE FALLS OFFICE 16543 Haven Road Little Falls, MN 56345 (320) 232-1079

**Includes:** Benton, Isanti, Kanabec, Pine (plus South Big Pine), Mille Lacs (including Mille Lacs Lake), Morrison, Sherburne, Stearns (excluding Lakes Koronis and Rice), Todd (excluding Lake Osakis), and Wright Counties (excluding Lake Francis)

## **SOUTHWEST – REGION 4**

NEW ULM OFFICE 21371 State Highway 15 New Ulm, MN 56073 (507) 233-1218

Includes: Lakes Koronis and Rice in Stearns County and Lake Francis in Wright County, Big Stone, Blue Earth, Brown, Chippewa, Cottonwood, Dodge, Faribault, Freeborn, Jackson, Kandiyohi, Lac qui Parle, Le Sueur, Lincoln, Lyon, Martin, McLeod, Meeker, Murray, Mower, Nicollet, Nobles, Pipestone, Rice, Redwood, Renville, Rock, Sibley, Steele, Swift, Waseca, Watonwan, Yellow Medicine