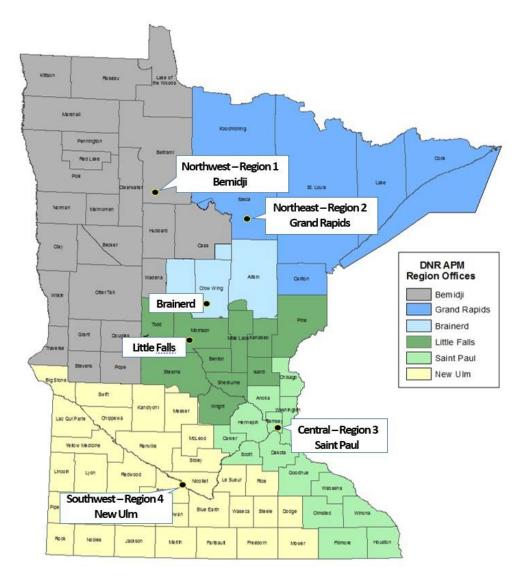

# **Aquatic Plant Management Permitting Staff Contact Info**

**NORTHWEST - REGION 1** 

# **BEMIDJI OFFICE**

Includes: Becker, Beltrami, Cass (Northern), Clay, Clearwater, Douglas, Grant, Hubbard, Kittson, Lake of the Woods, Marshall, Mahnomen, Norman, Ottertail, Pennington, Polk, Pope, Red Lake, Rosseau, Stevens, Lake Osakis (Todd), Traverse, Wadena, Wilken 2115 Birchmont Beach Road NE Bemidji, MN 56601 (218) 308-2623

# **NORTHEAST – REGION 2**

## **GRAND RAPIDS OFFICE**

Includes: Carlton, Cook, Itasca, Koochiching, Lake, St. Louis 1201 East Highway 2 Grand Rapids, MN 55744 (218) 328-8831

#### BRAINERD OFFICE

Includes: Aitkin (excluding South Big Pine), Crow Wing, Southern Cass County 1601 Minnesota Drive Brainerd, MN 56401 (218) 203-4342

# **CENTRAL – REGION 3**

## SAINT PAUL OFFICE

Includes: Anoka, Carver, Chisago, Dakota, Hennepin, Ramsey, Scott, Washington, Goodhue, Wabasha, Olmsted, Winona, Fillmore, and Houston 1200 Warner Road St. Paul, MN 55106 (651) 259-5779 or (651) 259-5816

## LITTLE FALLS OFFICE

Includes: Benton, Isanti, Kanabec, Pine (plus South Big Pine), Mille Lacs (including Mille Lacs Lake), Morrison, Sherburne, Stearns (excluding Lakes Koronis and Rice), Todd (excluding Lake Osakis), and Wright Counties (excluding Lake Francis) 16543 Haven Road Little Falls, MN 56345 (320) 616-2450 – Ext. 235

## **SOUTHWEST – REGION 4**

## **NEW ULM OFFICE**

Includes: Lakes Koronis and Rice in Stearns County and Lake Francis in Wright County, Big Stone, Blue Earth, Brown, Chippewa, Cottonwood, Dodge, Faribault, Freeborn, Jackson, Kandiyohi, Lac qui Parle, Le Sueur, Lincoln, Lyon, Martin, McLeod, Meeker, Murray, Mower, Nicollet, Nobles, Pipstone, Rice, Redwood, Renville, Rock, Sibley, Steele, Swift, Waseca, Watonwan, Yellow Medicine 21371 State Highway 15 New Ulm, MN 56073 (507) 359-6046