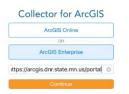

## Step Two – Sign into Collector with Portal Credentials:

• On the iPad (or other mobile device) Log out (if logged in) and then when logging back in, click on the ARCGIS ENTERPRISE option

• Enter the URL to the <u>MNDNR Portal</u> (https://arcgis.dnr.state.mn.us/portal/home/signin.html) and then click CONTINUE.