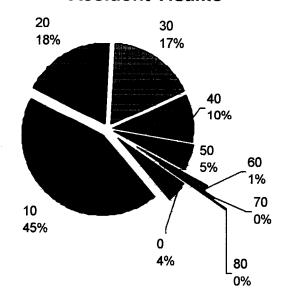

### Operators by Age Group and Sex

| AGE GROUP | MALE | FEMALE | TOTAL |
|-----------|------|--------|-------|
| 0         | 13   | 1      | 14    |
| 10        | 121  | 30     | 151   |
| 20        | 49   | 15     | 64    |
| 30        | 52   | 7      | 59    |
| 40        | 28   | 6      | 34    |
| 50        | 15   | 3      | 18    |
| 60        | 4    |        | 4     |
| 70        | 1    |        | 1     |
| 80        | 1    |        | 1     |

## Age groups of Accident Victims

Date of Run; 3/13/2003