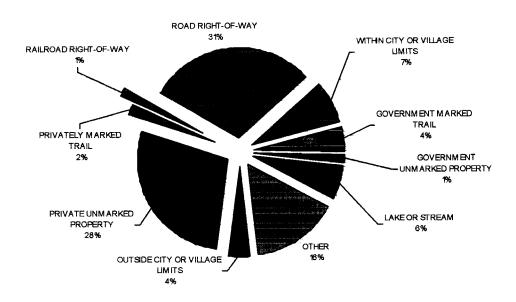

### **Terrain of Accidents**

## Where accident happened: Reflects the number of people or machines involved in accidents.

|                                | Fatal | Non<br>Fatal | Property damage | Totals |
|--------------------------------|-------|--------------|-----------------|--------|
| GOVERNMENT MARKED TRAIL        | 1     | 15           |                 | 16     |
| GOVERNMENT UNMARKED PROPERTY   |       | 5            |                 | 5      |
| LAKE OR STREAM                 | 2     | 14           | 6               | 22     |
| OTHER                          | 2     | 54           | 1               | 57     |
| OUTSIDE CITY OR VILLAGE LIMITS |       | 14           |                 | 14     |
| PRIVATE UNMARKED PROPERTY      | 3     | 97           | 1               | 101    |
| PRIVATELY MARKED TRAIL         |       | 7            |                 | 7      |
| RAILROAD RIGHT-OF-WAY          |       | 3            | 2               | 5      |
| ROAD RIGHT-OF-WAY              | 1     | 106          | 3               | 110    |
| WITHIN CITY OR VILLAGE LIMITS  | 1     | 25           | 1               | 27     |
|                                | 10    | 340          | 14              | 364    |