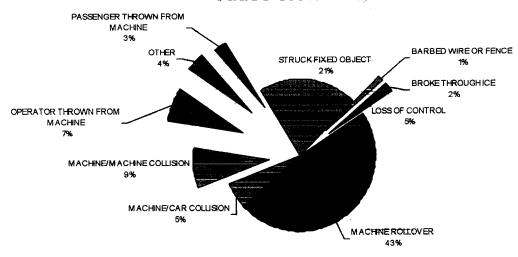

### **Cause of Accidents**

Cause of Accident Reflects the number of people or machines involved in accidents.

|                                               | Estal | Non   | Property | Total |
|-----------------------------------------------|-------|-------|----------|-------|
| Cause of Accident                             | Fatal | Fatal | Damage   | Total |
| BARBED WIRE OR FENCE                          |       | 4     |          | 4     |
| BROKE THROUGH ICE                             | 1     | 2     | 5        | 8     |
| EQUIPMENT MALFUNCTION                         |       | 1     |          | 1     |
| EXCESSIVE SPEED                               |       | 3     |          | 3     |
| LOSS OF CONTROL                               |       | 18    |          | 18    |
| MACHINE ROLLOVER                              | 4     | 144   | 1        | 149   |
| MACHINE/CAR COLLISION                         |       | 15    | 4        | 19    |
| MACHINE/MACHINE COLLISION                     |       | 30    | 1        | 31    |
| OPERATOR INJURED IN MECHANISM OF MACHINE      |       | 2     |          | 2     |
| OPERATOR THROWN FROM MACHINE                  |       | 25    |          | 25    |
| OTHER                                         | 1     | 11    | 2        | 14    |
| PASSENGER THROWN FROM MACHINE                 |       | 10    |          | 10    |
| PASSENGER THROWN FROM OBJECT TOWED BY MACHINE |       | 3     |          | 3     |
| PEDESTRIAN                                    |       | 2     |          | 2     |
| STRUCK FIXED OBJECT                           | 4     | 69    | 1        | 74    |
| STRUCK GUY WIRE OR CABLE                      |       | 1     |          | 1     |
| Total                                         | 10    | 340   | 14       | 364   |