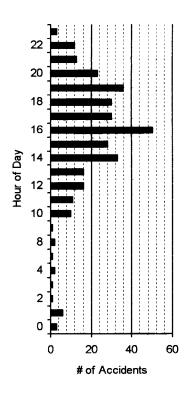

## Time of Day

### Reflects number of accidents.

| Time of D | <b>-</b> J |              |                    |       |
|-----------|------------|--------------|--------------------|-------|
| Hour      | Fatal      | Non<br>Fatal | Property<br>Damage | Total |
| 23        | -,         | 3            |                    | 3     |
| 22        |            | 11           | 1                  | 12    |
| 21        |            | 13           |                    | 13    |
| 20        |            | 21           | 2                  | 23    |
| 19        | 1          | 32           | 3                  | 36    |
| 18        | 1          | 29           |                    | 30    |
| 17        |            | 30           |                    | 30    |
| 16        | 1          | 47           | 2                  | 50    |
| 15        | 1          | 27           |                    | 28    |
| 14        | 2          | 31           |                    | 33    |
| 13        | 2          | 13           | 1                  | 16    |
| 12        | 1          | 13           | 2                  | 16    |
| 11        |            | 10           | 1                  | 11    |
| 10        | 1          | 8            | 1                  | 10    |
| 9         |            | 1            |                    | 1     |
| 8         |            | 2            |                    | 2     |
| 5         |            | 1            |                    | 1     |
| 4         |            | 2            |                    | 2     |
| 3         |            | 1            |                    | 1     |
| 2         |            | 1            |                    | 1     |
| 1         |            | 5            | 1                  | 6     |
| 0         |            | 3            |                    | 3     |
|           |            | 2            | 1                  | 3     |
|           |            |              |                    |       |

## Time of Day of Accidents

Date of Run: 3/13/2003