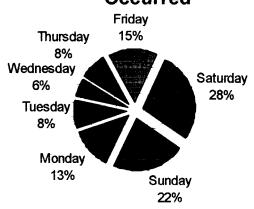

## Day of Week the Accidents Happened

|           | FATAL | NON<br>FATAL | PROPERTY<br>DAMAGE | TOTALS |
|-----------|-------|--------------|--------------------|--------|
| Sunday    | 2     | 70           | 2                  | 74     |
| Monday    | 1     | 41           |                    | 42     |
| Tuesday   |       | 27           | 1                  | 28     |
| Wednesday | 1     | 16           | 2                  | 19     |
| Thursday  | 1     | 25           |                    | 26     |
| Friday    | 1     | 44           | 5                  | 50     |
| Saturday  | 4     | 83           | 5                  | 92     |

## Day of Week Accidents Occurred