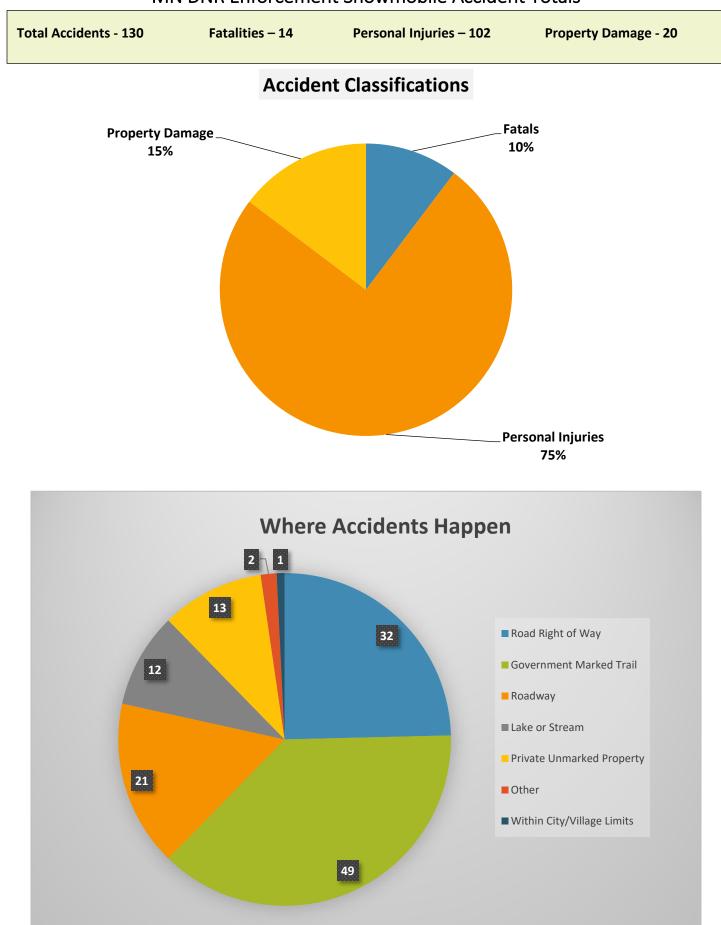

<u>03/31/2023 –12:40 p.m – Aitkin County</u><br>62-year-old male driver lost control on snowmobile trail hit a tree and fell from machine.<br>Type of Terrain – Government Marked Trail Type of Fatality – Struck a fixed object                           |                                                   |  |

Snowmobile Certificate – No Alcohol involved – Yes

## <u>04/08/2023 –11:40 a.m – Lake County</u>

52-year-old female driver operating a snowmobile on a trail came around a corner went off the trail and struck the trees.

| Type of Terrain – Government Marked Trail | Type of Fatality – Struck a fixed object |
|-------------------------------------------|------------------------------------------|
| Snowmobile Certificate – No               | Alcohol involved – No                    |



## MN DNR Enforcement Snowmobile Accident Totals