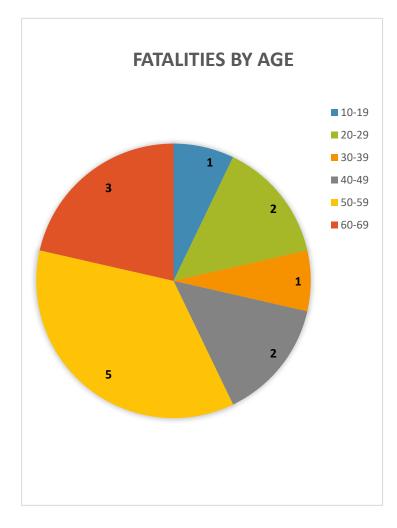

e driver lost control on snowmobile trail hit a tree and fell from machine.<br>Type of Terrain – Government Marked Trail Type of Fatality – Struck a fixed object                           |                                                   |  |

Snowmobile Certificate – No Alcohol involved – Yes

## <u>04/08/2023 –11:40 a.m – Lake County</u>

52-year-old female driver operating a snowmobile on a trail came around a corner went off the trail and struck the trees.

| Type of Terrain – Government Marked Trail | Type of Fatality – Struck a fixed object |
|-------------------------------------------|------------------------------------------|
| Snowmobile Certificate – No               | Alcohol involved – No                    |



## MN DNR Enforcement Snowmobile Accident Totals