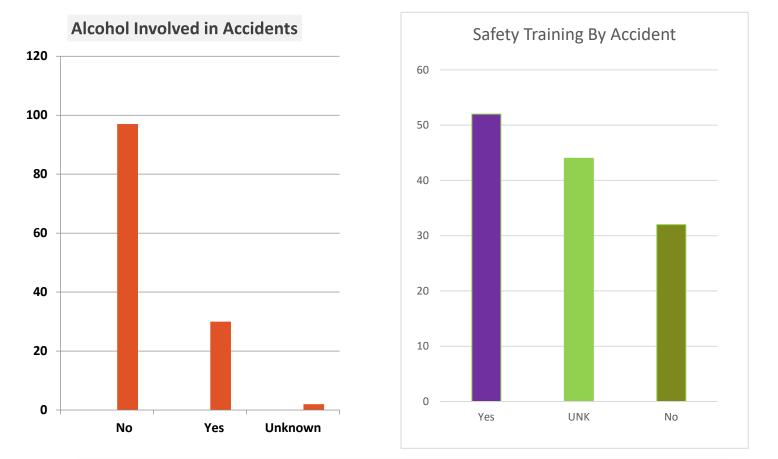

-old male driver lost control on snowmobile trail hit a tree and fell from machine.<br>Type of Terrain – Government Marked Trail Type of Fatality – Struck a fixed object                           |                                                   |  |

Snowmobile Certificate – No Alcohol involved – Yes

## <u>04/08/2023 –11:40 a.m – Lake County</u>

52-year-old female driver operating a snowmobile on a trail came around a corner went off the trail and struck the trees.

| Type of Terrain – Government Marked Trail | Type of Fatality – Struck a fixed object |
|-------------------------------------------|------------------------------------------|
| Snowmobile Certificate – No               | Alcohol involved – No                    |



## MN DNR Enforcement Snowmobile Accident Totals