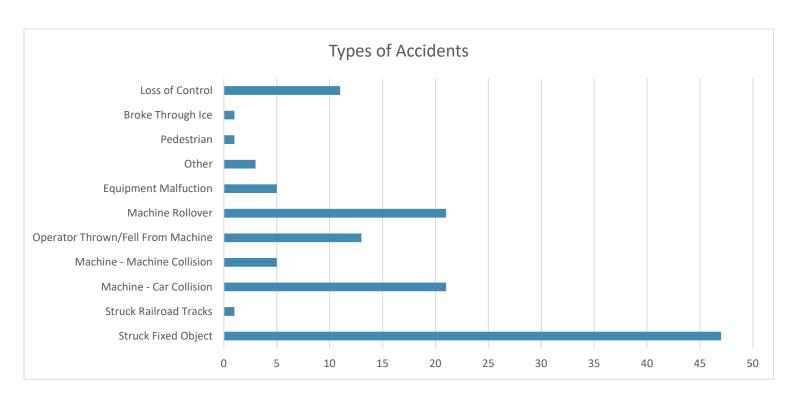

year-old male driver lost control on snowmobile trail hit a tree and fell from machine.<br>Type of Terrain – Government Marked Trail Type of Fatality – Struck a fixed object                           |                                                   |  |

Snowmobile Certificate – No Alcohol involved – Yes

## <u>04/08/2023 –11:40 a.m – Lake County</u>

52-year-old female driver operating a snowmobile on a trail came around a corner went off the trail and struck the trees.

| Type of Terrain – Government Marked Trail | Type of Fatality – Struck a fixed object |
|-------------------------------------------|------------------------------------------|
| Snowmobile Certificate – No               | Alcohol involved – No                    |



## MN DNR Enforcement Snowmobile Accident Totals