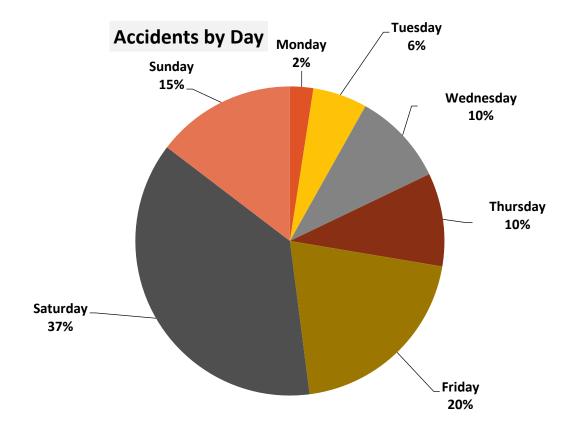

ar-old male driver lost control on snowmobile trail hit a tree and fell from machine.<br>Type of Terrain – Government Marked Trail Type of Fatality – Struck a fixed object                           |                                                   |  |

Snowmobile Certificate – No Alcohol involved – Yes

## <u>04/08/2023 –11:40 a.m – Lake County</u>

52-year-old female driver operating a snowmobile on a trail came around a corner went off the trail and struck the trees.

| Type of Terrain – Government Marked Trail | Type of Fatality – Struck a fixed object |
|-------------------------------------------|------------------------------------------|
| Snowmobile Certificate – No               | Alcohol involved – No                    |



## MN DNR Enforcement Snowmobile Accident Totals