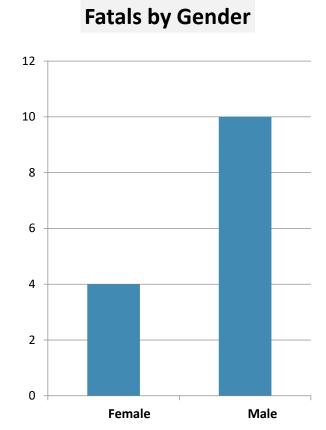

ale driver lost control on snowmobile trail hit a tree and fell from machine.<br>Type of Terrain – Government Marked Trail Type of Fatality – Struck a fixed object                           |                                                   |  |

Snowmobile Certificate – No Alcohol involved – Yes

## <u>04/08/2023 –11:40 a.m – Lake County</u>

52-year-old female driver operating a snowmobile on a trail came around a corner went off the trail and struck the trees.

| Type of Terrain – Government Marked Trail | Type of Fatality – Struck a fixed object |
|-------------------------------------------|------------------------------------------|
| Snowmobile Certificate – No               | Alcohol involved – No                    |



## MN DNR Enforcement Snowmobile Accident Totals