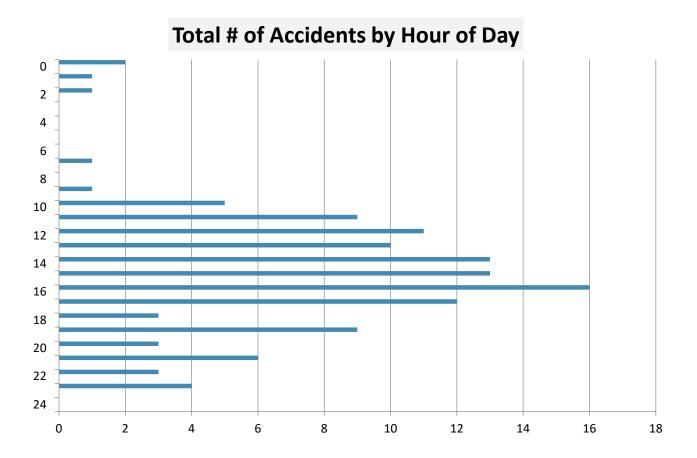

driver lost control on snowmobile trail hit a tree and fell from machine.<br>Type of Terrain – Government Marked Trail Type of Fatality – Struck a fixed object                           |                                                   |  |

Snowmobile Certificate – No Alcohol involved – Yes

## <u>04/08/2023 –11:40 a.m – Lake County</u>

52-year-old female driver operating a snowmobile on a trail came around a corner went off the trail and struck the trees.

| Type of Terrain – Government Marked Trail | Type of Fatality – Struck a fixed object |
|-------------------------------------------|------------------------------------------|
| Snowmobile Certificate – No               | Alcohol involved – No                    |



## MN DNR Enforcement Snowmobile Accident Totals