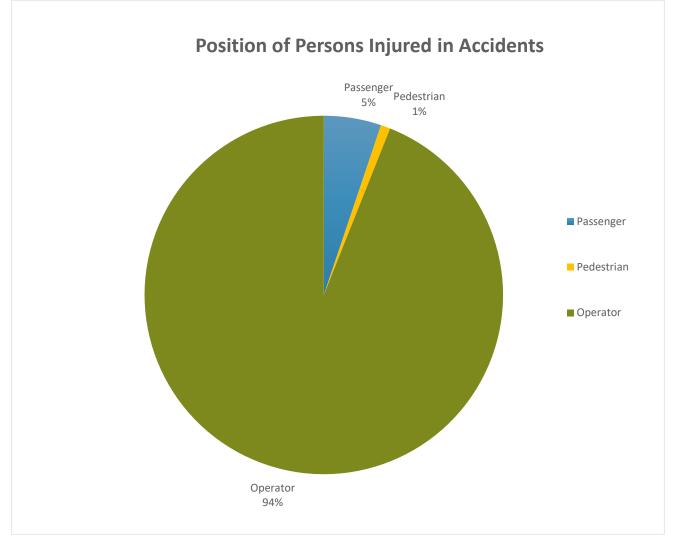

ld male driver lost control on snowmobile trail hit a tree and fell from machine.<br>Type of Terrain – Government Marked Trail Type of Fatality – Struck a fixed object                           |                                                   |  |

Snowmobile Certificate – No Alcohol involved – Yes

## <u>04/08/2023 –11:40 a.m – Lake County</u>

52-year-old female driver operating a snowmobile on a trail came around a corner went off the trail and struck the trees.

| Type of Terrain – Government Marked Trail | Type of Fatality – Struck a fixed object |
|-------------------------------------------|------------------------------------------|
| Snowmobile Certificate – No               | Alcohol involved – No                    |



## MN DNR Enforcement Snowmobile Accident Totals