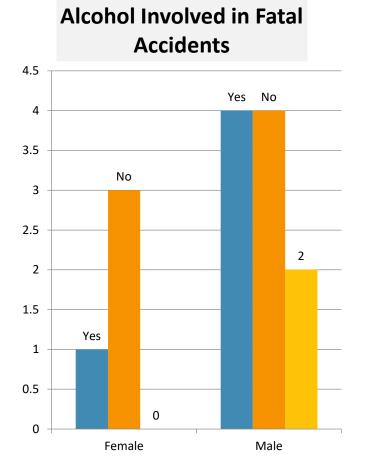

male driver lost control on snowmobile trail hit a tree and fell from machine.<br>Type of Terrain – Government Marked Trail Type of Fatality – Struck a fixed object                           |                                                   |  |

Snowmobile Certificate – No Alcohol involved – Yes

## <u>04/08/2023 –11:40 a.m – Lake County</u>

52-year-old female driver operating a snowmobile on a trail came around a corner went off the trail and struck the trees.

| Type of Terrain – Government Marked Trail | Type of Fatality – Struck a fixed object |
|-------------------------------------------|------------------------------------------|
| Snowmobile Certificate – No               | Alcohol involved – No                    |



## MN DNR Enforcement Snowmobile Accident Totals