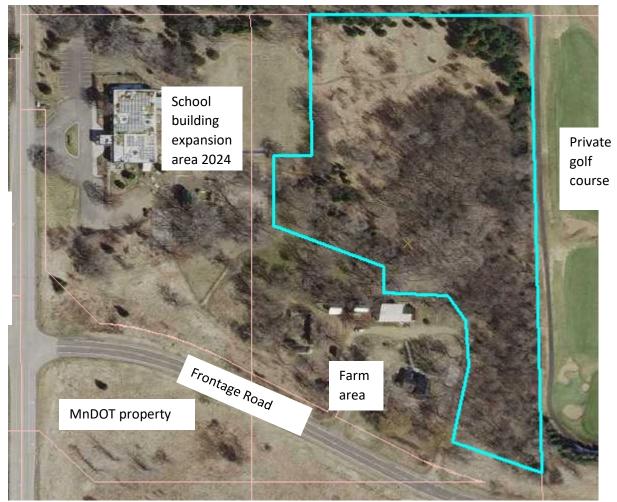

## St. Croix Montessori School Forest Description:

Section 1 –(6.20 acres) - Starting at the NE corner of the eastern school-owned parcel located in the SW1/4 SW1/4 of Section 32, Township 29, Range 20W, proceed west along the parcel line 420 ft, then south 268 ft, then west 72 ft, then south 131 ft, then east 111 degrees south 223 ft, then south 48 ft, then east 120 ft, then south 146 degrees east 60 ft, then south 233 ft following the eastern boundary of the driveway, then east 109 degrees south 177 ft, then north 868 ft back to the point of beginning.

Blue outlined polygon denotes the boundaries of the school forest property on map below.

**Interstate 94** 

Written by Madisson Masucci, 1/9/2024

Reviewed by Laura Duffey 1/9/2024