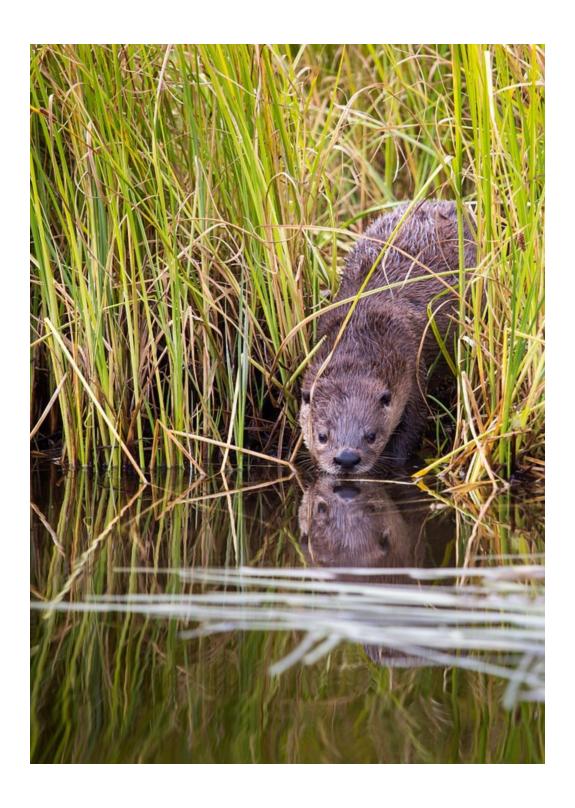

#### **River otter**

Where in the Minnesota do river otters live?

What animals eat river otters?

What other animals and plants live in the wetland with river otters?

In what ways do river otters depend on these other plants and animals?

How do river otters influence their environment?

Back of river otter card.