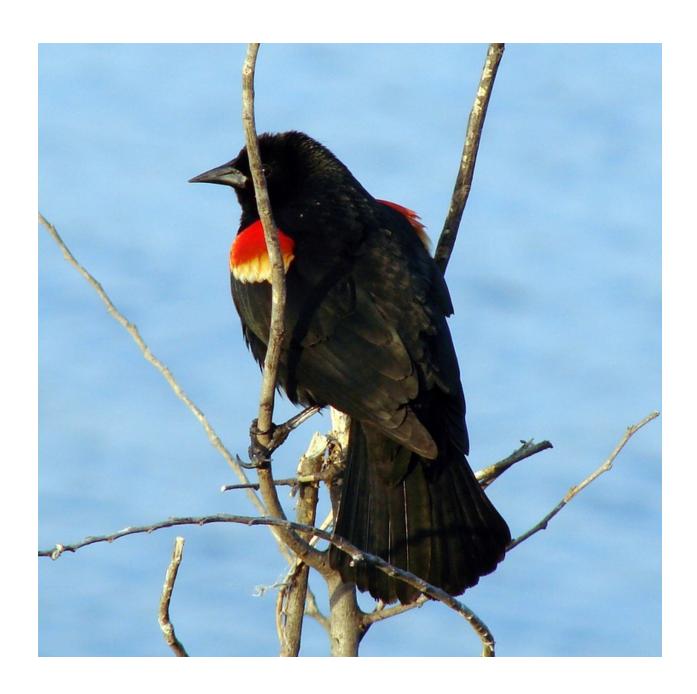

# Red-winged blackbird

| Back of red-winged | bl | ackb | ird | car | d. |
|--------------------|----|------|-----|-----|----|
|                    |    |      |     |     |    |

Where in the Minnesota do red-winged blackbirds live?

What animals eat red-winged blackbirds?

What other animals and plants live in the wetlands with red-winged blackbirds?

In what ways do red-winged blackbirds depend on these other plants and animals?

How do red-winged blackbirds influence their environment?