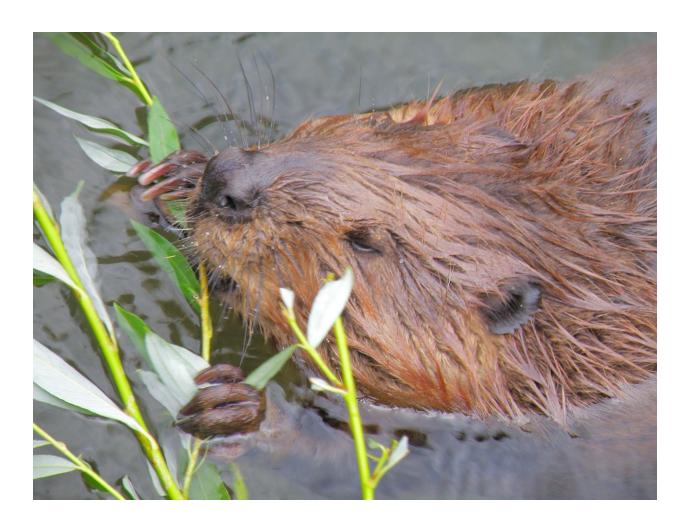

#### **Beaver**

Where in the Minnesota do beaver live?

What animals eat beaver?

What other animals and plants live in the wetland with beaver?

In what ways do beaver depend on these other animals and plants?

How do beaver influence their environment?

Back of beaver card.