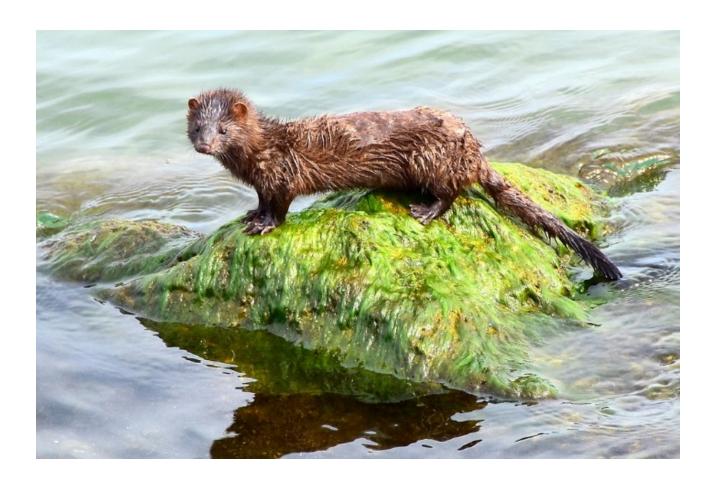

### Mink

Where in the Minnesota do minks live?

What animals eat minks?

What other animals and plants live in the wetland with minks?

In what ways do minks depend on these other animals and plants?

How do minks influence their environment?

Back of mink card.