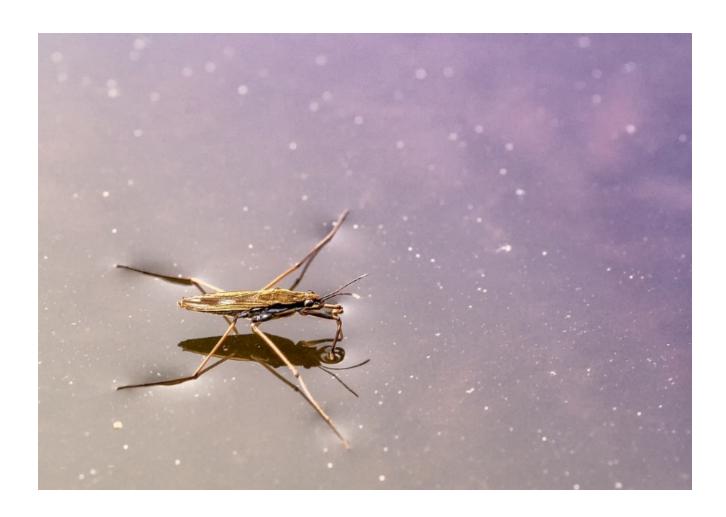

#### Water strider

Where in the Minnesota do water striders live?

What animals eat water striders?

What other animals and plants live in the wetland with water striders?

In what ways do water striders depend on these other animals and plants?

How do water striders influence their environment?

Back of water strider card.