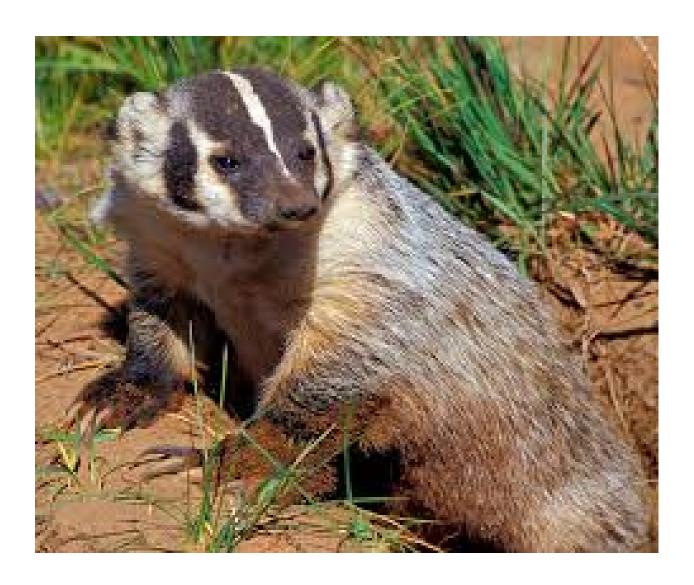

## **Badger**

Where in the forest do badgers live?

What animals eat badgers?

What other animals and plants live in the forest with badgers?

In what ways do badgers depend on these other animals and plants?

How do badgers influence their environment?