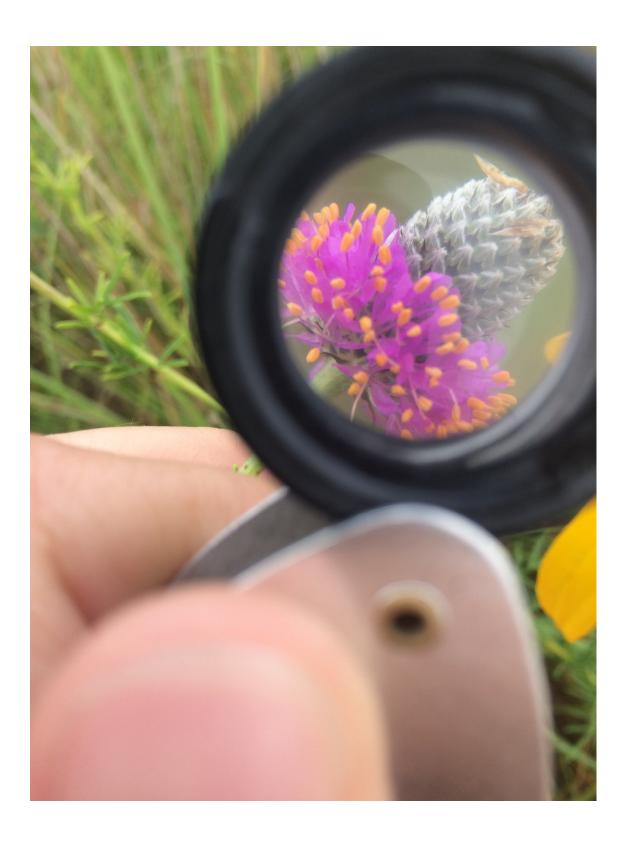

## Purple prairie clover

Back of purple prairie clover card.

Where in the forest does purple prairie clover live?

What animals eat purple prairie clover?

What other animals and plants live in the forest with purple prairie clover?

In what ways do purple prairie clover depend on these other animals and plants?

How does purple prairie clover influence their environment?