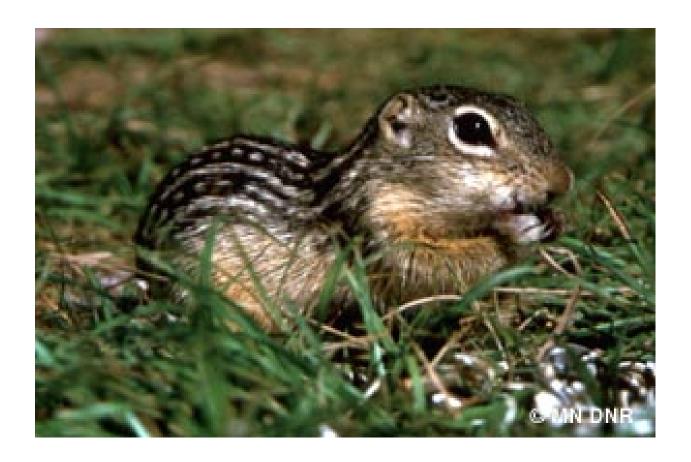

### Thirteen-lined ground squirrel

Back of thirteen-lined ground squirrel card.

Where in the forest do thirteen-lined ground squirrels live?

What animals eat thirteen-lined ground squirrels?

What other animals and plants live in the forest with thirteen-lined ground squirrels?

In what ways do thirteen-lined ground squirrels depend on these other animals and plants?

How do thirteen-lined ground squirrels influence their environment?