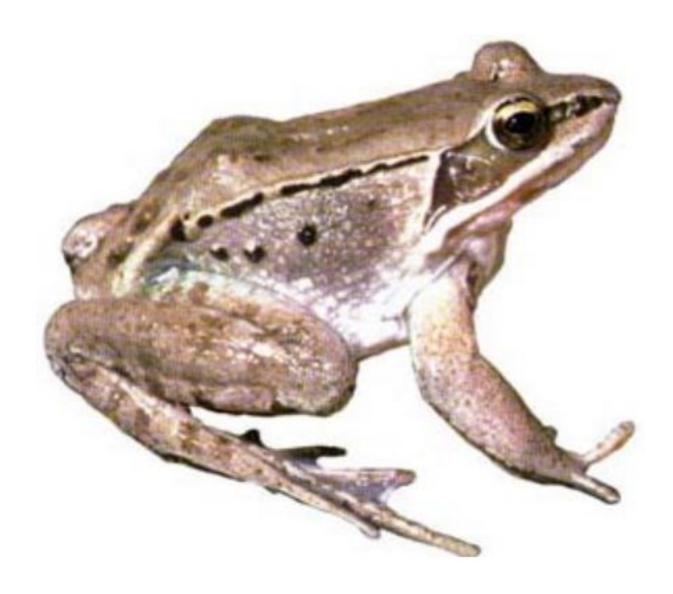

## **Wood frog**

Where in the forest do wood frogs live?

What animals eat wood frogs?

What other animals and plants live in the forest with wood frogs?

In what ways do wood frogs depend on these other animals and plants?

How do wood frogs influence their environment?