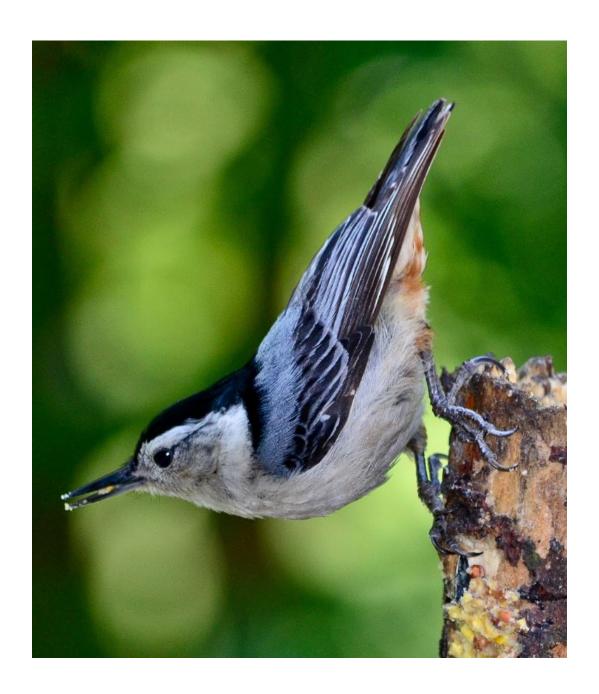

#### White-breasted nuthatch

Back of white-breasted nuthatch card.

Where in the forest do white-breasted nuthatches live?

What animals eat white-breasted nuthatches?

What other animals and plants live in the forest with white-breasted nuthatches?

In what ways do white-breasted nuthatches depend on these other animals and plants?

How do white-breasted nuthatches influence their environment?