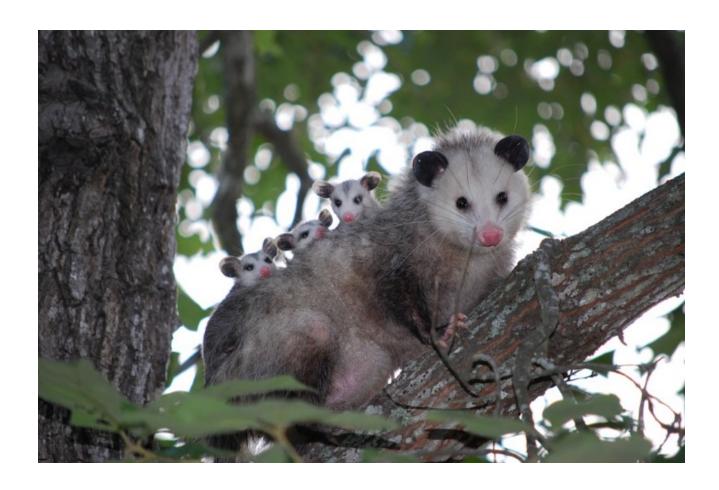

### **Opossum**

Where in the forest do opossum live?

What animals eat opossum?

What other animals and plants live in the forest with opossum?

In what ways do opossum depend on these other animals and plants?

How do opossum influence their environment?

Back of opossum card.