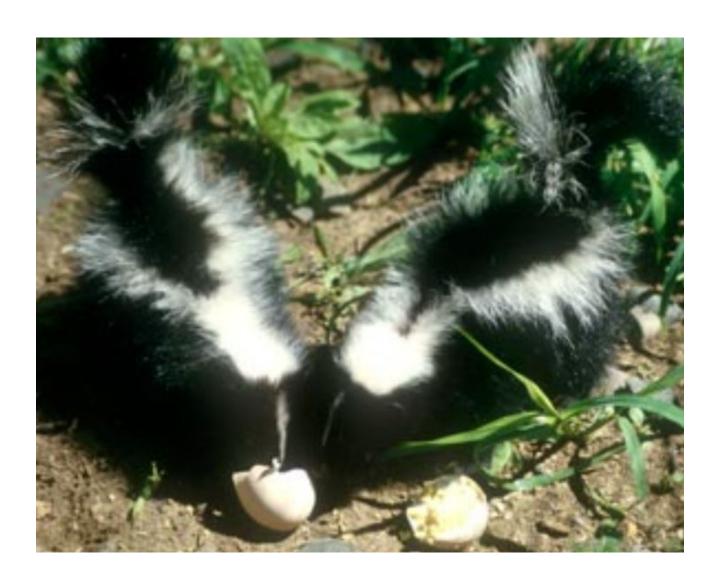

## Striped skunk

Where in the forest do striped skunks live?

What animals eat striped skunks?

What other animals and plants live in the forest with striped skunks?

In what ways do striped skunks depend on these other animals and plants?

How do striped skunks influence their environment?