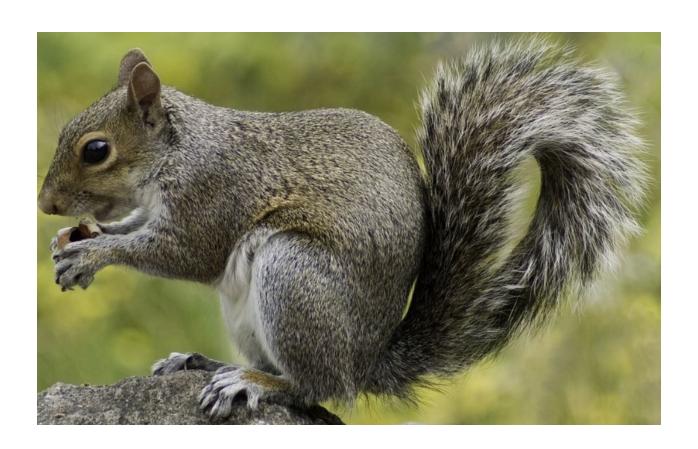

#### **Gray squirrel**

Where in the forest do grey squirrels live?

What animals eat grey squirrels?

What other animals and plants live in the forest with grey squirrels?

In what ways do grey squirrels depend on these other animals and plants?

How do grey squirrels influence their environment?