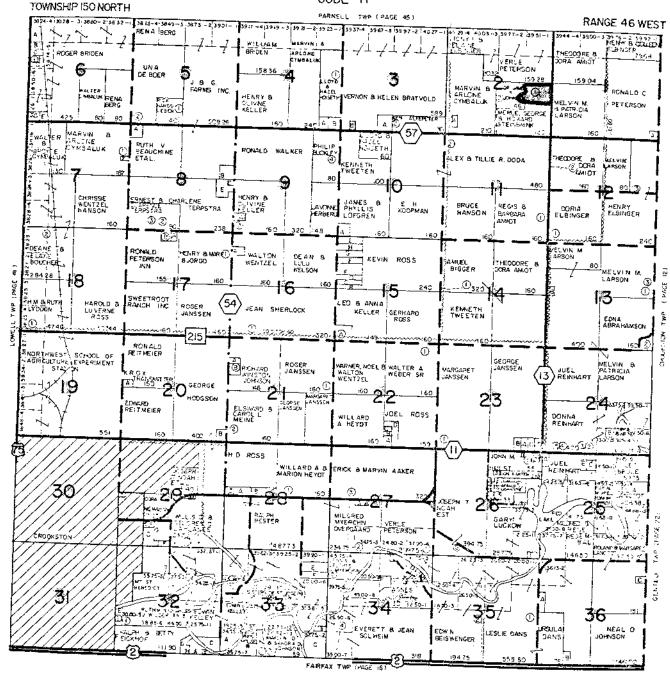

#### PARNELL CODE-45

TOWNSHIP ISI NORTH

RANGE 46 WEST

| 到 王 王 国                   |          |          | E                                       |
|---------------------------|----------|----------|-----------------------------------------|
|                           |          |          | ======================================= |
| # E E E E                 | I I I    | <u> </u> |                                         |
| \ <u>=</u> = <u>=</u> === | EE       | . Z.     | : ::                                    |
|                           | <u> </u> | -        | I.I.                                    |

p. A-31

| SMALL | TRACT | OWNERS |
|-------|-------|--------|
|-------|-------|--------|

¢

| SFÇ | TRACT | Owner                  |
|-----|-------|------------------------|
| 11  | 4     | N.N. Be'l felaphore    |
| 15  |       | Sam Cameron            |
| 16  |       | Clert & Adeline Fierce |
| 19  |       | Dev. / Javann          |
| 1   | A .   | Keire Kallas           |