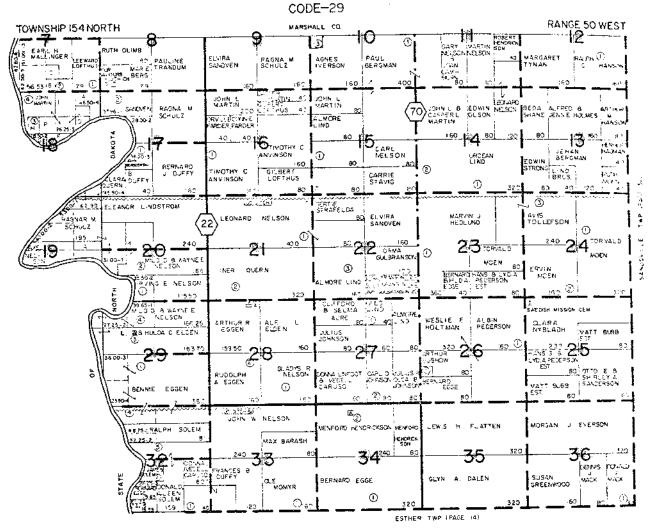

BRANDT CODE-6 RANGE 46 WEST TOWNSHIP 153 NORTH \_ 6 WARREN LL NORYAN A CLIFFORD & JANICE LENHART MYLO CARLSON ROBER RICHARD NELSON HUDERLE DON LESLIE LOYD & MARY DIVENS **(1)** HARLAN PESTER ARTHUR J. 6. SARAH DOSIAS O MARILYN CHRUSZCH 0 ROBERT GLASS 3 CONFER 0 ঞ্জ ANNA JAGOL SOULEN S TWP (94Gf 2) 200 DOBIAS PENNINGTON B NHOU FORAGES MORNSWR ANGUS 3015 1 DENNIS SARRY 24 2:024 ROBERT GLASS RODNEY LARSON MEDRED CWENS CHARLES STEER Φ HENRY & HELEN STEER ARELD PARL EN REBIMA <sup>0480</sup> 27 **30** GEORGE ROGER CMDANL HARVEY & DOROTHY OWENS λ. JOHN & WALTER W ELCYO F 8 MARY E NELSON FARMS INC 0 ① 360 31974 LLOW E MARY E OWENS MARY FAHLEN WEBUR E & 0 SARRY AVERSE AVERLE-THURST JOHN & MATER KLINER 7988 WILLIS WILEUS DONALD S OWENS PLORENT MARTHA DWENS HORETSON 0 PAUL DMENS OR 480 160 BELGUIM TWP (HAGE 4) EUCLIO 

p. A-7

SMALL TRACT OWNERS

SIG SIACT Owner ACKS
5 2 Usysterhein 776
9 1 George Green 10 00
18 3 Owner Gring 3 00
29 Robert Sing 3.00

POLK

|       |          | ]          |         |    | ſ         | <u>-</u> | 141 (41 |
|-------|----------|------------|---------|----|-----------|----------|---------|
| E S E | <u> </u> | = /        | <u></u> | =  | Ξ         |          | 7       |
| \$EIE | <u> </u> |            | Ŧ.,     | Ξ. | <u>z.</u> | =        | Ξ.      |
|       | = =      | <u> </u> = | Ξ       | Ξ  | -         | Ξ.       | Ξ       |