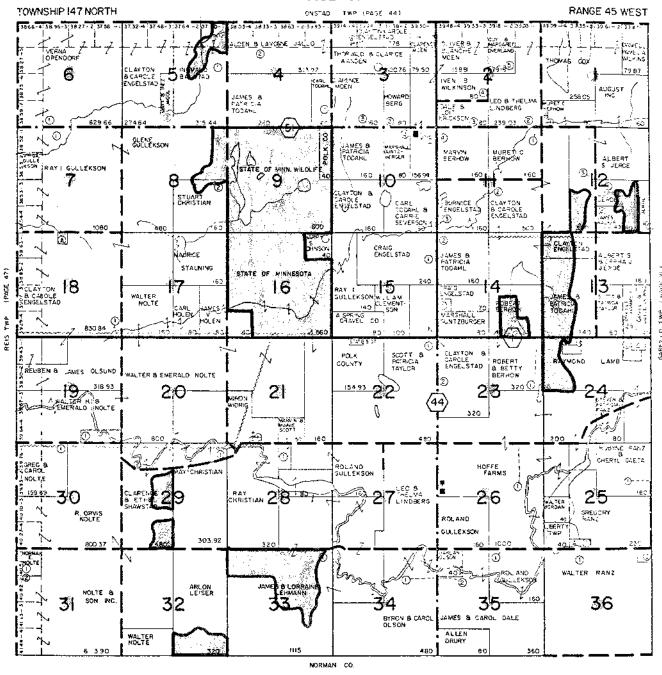

**ONSTAD** CODE-44 RANGE 45 WEST TOWNSHIP 148 NORTH KERTSONVILLE TWP (PAGE 35) EVERETT SCLHEM MATRE J. B... ROSE WESER ARTHUR B. EVECYN MYROLD STELLA DUSON PAUL E 8

\*VEANETTE
CAILLIER RAIG NGEL-STA KENNETH BMMIE LEIGHTY 8 DEDWARD A POSTER EBBER 10 CARL MOLAND 80 20884 MOET B MARIETA CESON HOWARD TRIUDBLASSA WESLEY & BETTY MYRTLE URNESS M497 N M4.57AD ao | 40 | 5 6 <sup>60</sup> :60 zz 17 NICOLAI HALSTAD THE SPRING MARVIN HALSTAD THE BEST OF ARLE O.S Ū SOCIE THORSON GRAVEL CO. CHARLES GUSTAFSON ·597.43 0 ---160 CHESTER BROSEN 19 CHESTER BRODEN VERNON FLOAN HOWARD BERG 320 3 O ② DOUGLAS RONGEN LANRENCE WASTERS 3 28 1, ALVIN I VON HOLDT VERNON FLO (44) g 9 Ţ 75 8 2 **①** MAYNARD SHERYL JOHNSON JOSEPH DVER-LAND DANIEL 8 PAMELA WILKENS RICARO ENCEUSTAD MOEN 0 ① 313 20 LIBERTY TWP ( PAGE 39) I I I <u>...</u> I I I I SMALL TRACT OWNERS p. A-30 3 3 3 3 ५इ. ह इ # | **#** POLK