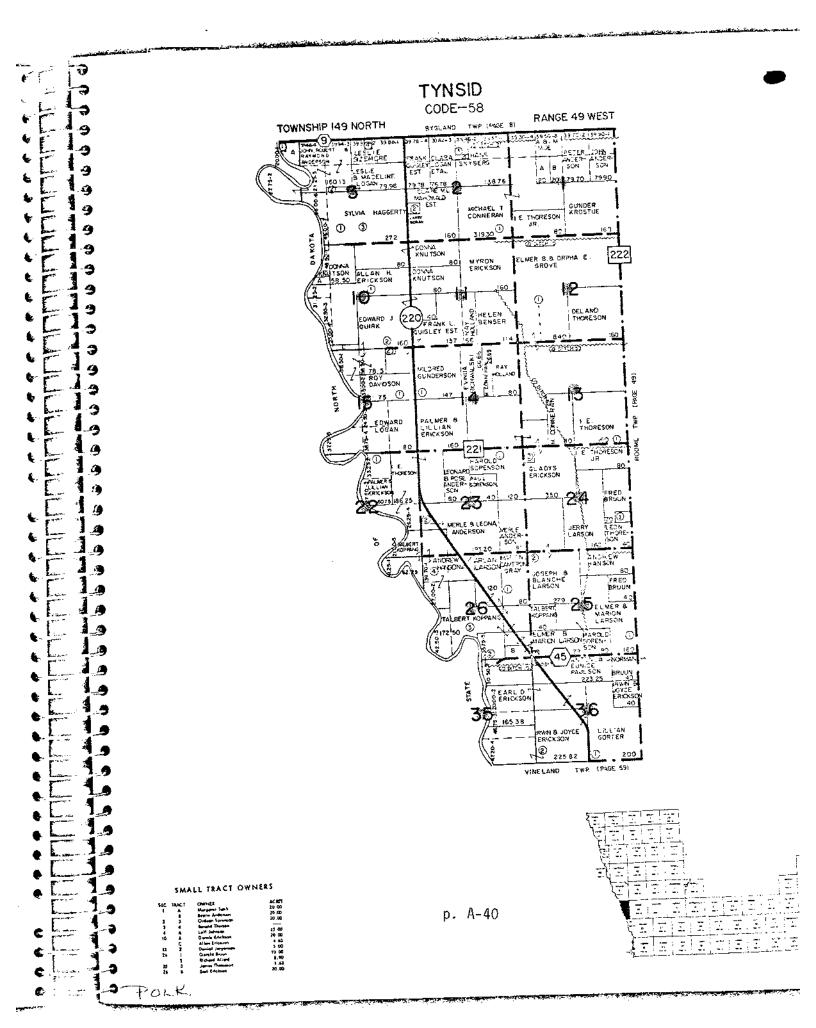

#### FANNY CODE-17

|          | _           |
|----------|-------------|
|          | =           |
|          | <del></del> |
|          | <u> </u>    |
| <u> </u> | Ξ.          |

p. A-14

|    | 5MALL | TRACT OWNERS                |  |
|----|-------|-----------------------------|--|
| sю | TLACT | Owner                       |  |
| 1  |       | Light A side                |  |
| å  | A     | with per St. Allers Library |  |
|    | A .   | Elain v Allepster           |  |
|    |       |                             |  |