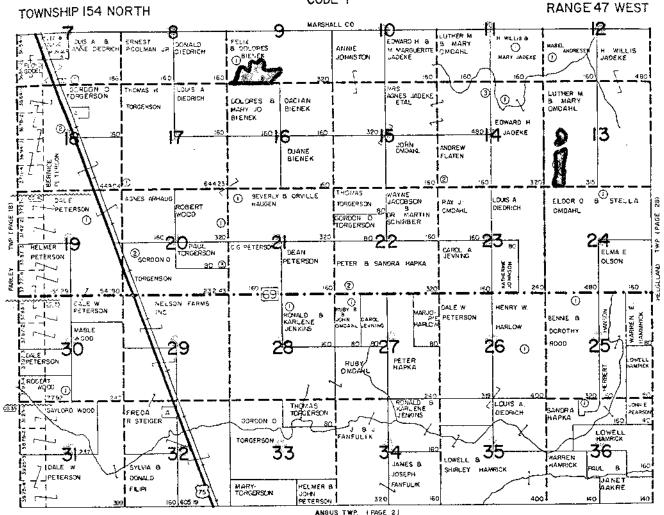

VENS **(1)** HARLAN PESTER ARTHUR J. 6. SARAH DOSIAS O MARILYN CHRUSZCH 0 ROBERT GLASS 3 CONFER 0 ঞ্জ ANNA JAGOL SOULEN S TWP (94Gf 2) 200 DOBIAS PENNINGTON B NHOU FORAGES MORNSWR ANGUS 3015 1 DENNIS SARRY 24 2:024 ROBERT GLASS RODNEY LARSON MEDRED CWENS CHARLES STEER Φ HENRY & HELEN STEER ARELD PARL EN REBIMA <sup>0480</sup> 27 **30** GEORGE ROGER CMDANL HARVEY & DOROTHY OWENS λ. JOHN & WALTER W ELCYO F 8 MARY E NELSON FARMS INC 0 ① 360 31974 LLOW E MARY E OWENS MARY FAHLEN WEBUR E & 0 SARRY AVERSE AVERLE-THURST JOHN & MATER KLINER 7988 WILLIS WILEUS DONALD S OWENS PLORENT MARTHA DWENS HORETSON 0 PAUL DMENS OR 480 160 BELGUIM TWP (HAGE 4) EUCLIO 

p. A-7

SMALL TRACT OWNERS

SIG SIACT Owner ACKS
5 2 Usysterhein 776
9 1 George Green 10 00
18 3 Owner Gring 3 00
29 Robert Sing 3.00

POLK





|       |          | ]          |         |    | ſ         | <u>-</u> | 141 (41 |
|-------|----------|------------|---------|----|-----------|----------|---------|
| E S E | <u> </u> | = /        | <u></u> | =  | Ξ         |          | 7       |
| \$EIE | <u> </u> |            | Ŧ.,     | Ξ. | <u>z.</u> | =        | Ξ.      |
|       | = =      | <u> </u> = | Ξ       | Ξ  | -         | Ξ.       | Ξ       |

p. A-8

SMALL TRACT OWNERS

**6**-9

**6**:-

ŧ

**c**-

**BYGLAND** CODE-8 RANGE 49 WEST HUNTSVILLE TWP (PAGE 331 TOWNSHIP ISO NORTH 4) 36526 DACID BERLAND 7692 HERMAN SKY8ERO 6.5 geselant <u>.</u> D M MHGL CMAJESE CRSOS BERLAND SRIDGEFORÚ DAVID BEALAND ① 60 HERMAN ANDERSON HERMAN SKYZERG TRUST 443 75 LOWELL O HOYO IN EDNA M KNUTSON (58 320 (B) 0 MRS ALMA SOLSTAD 220 AVEHER ROBERT WU