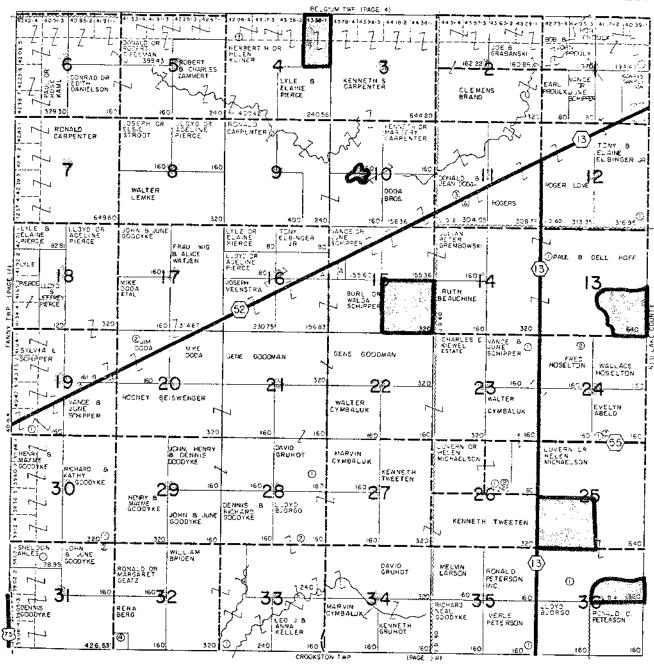

٥

Ø.

**Q**.

e.

€.

t-

**BELGIUM** CODE-4

RANGE 46 WEST

BRANDT CODE-6 RANGE 46 WEST TOWNSHIP 153 NORTH \_ 6 WARREN LL NORYAN A CLIFFORD & JANICE LENHART MYLO CARLSON ROBER RICHARD NELSON HUDERLE DON LESLIE LOYD & MARY DIVENS **(1)** HARLAN PESTER ARTHUR J. 6. SARAH DOSIAS O MARILYN CHRUSZCH 0 ROBERT GLASS 3 CONFER 0 ঞ্জ ANNA JAGOL SOULEN S TWP (94Gf 2) 200 DOBIAS PENNINGTON B NHOU FORAGES MORNSWR ANGUS 3015 1 DENNIS SARRY 24 2:024 ROBERT GLASS RODNEY LARSON MEDRED CWENS CHARLES STEER Φ HENRY & HELEN STEER ARELD PARL EN REBIMA <sup>0480</sup> 27 **30** GEORGE ROGER CMDANL HARVEY & DOROTHY OWENS λ. JOHN & WALTER W ELCYO F 8 MARY E NELSON FARMS INC 0 ① 360 31974 LLOW E MARY E OWENS MARY FAHLEN WEBUR E & 0 SARRY AVERSE AVERLE-THURST JOHN & MATER KLINER 7988 WILLIS WILEUS DONALD S OWENS PLORENT MARTHA DWENS HORETSON 0 PAUL DMENS OR 480 160 BELGUIM TWP (HAGE 4) EUCLIO 

p. A-7

SMALL TRACT OWNERS

SIG SIACT Owner ACKS
5 2 Usysterhein 776
9 1 George Green 10 00
18 3 Owner Gring 3 00
29 Robert Sing 3.00

POLK

|       |          | ]          |         |    | ſ         | <u>-</u> | 141 (41 |
|-------|----------|------------|---------|----|-----------|----------|---------|
| E S E | <u> </u> | = /        | <u></u> | =  | Ξ         |          | 7       |
| \$EIE | <u> </u> |            | Ŧ.,     | Ξ. | <u>z.</u> | =        | Ξ.      |
|       | = =      | <u> </u> = | Ξ       | Ξ  | -         | Ξ.       | Ξ       |