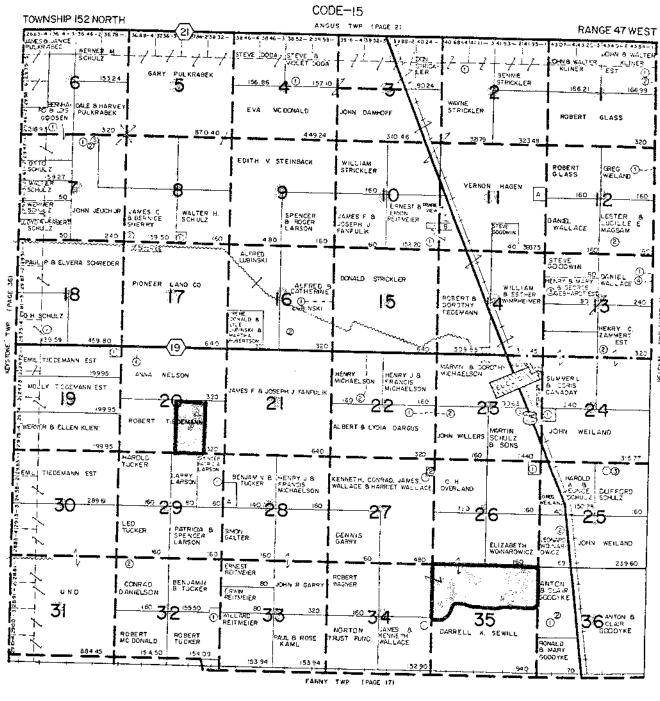

SEE OPPOSITE PAGE FOR SMALL TRACT OWNERS

p. A-10

**ESTHER** CODE-14 RANGE 50 WEST TOWNSHIP 156 NORTH 39 53-4 28 95-3 39 37-7 29 707 DEC 8 (CNNIE NAMS)
FEFREY
20956 7851
FEFREY
ROCEINT
E PAPE PAPS 5 PH 8 STOCKER 39911 AN NA MOUSSKI ASTRON ELUCA V S ANN
SEAT CENTER S
VILL SCHEDERA LARSON
1865 T 1 K.S. GOBERT PAPE Dacoses V 8 DONALD T KEVIN CETAIS MACK 3 9 .004TH DARK SEORGE MACK B SON RÇBENT E #45€ <u>o</u> 🖲 AGNES STORTANE STOCKER 16 ROBERT EMA E PAPE ② ESTERO BASSAGRO CLAREN GERALD

E 8

CHOST PESON

FETER TEMAN THEMPSON 200 (6A) 53.97 21 MYRTLE A CARTEM E CLIFFORD NELSON WALTER V & MOCLORES BY BUSENE & 2 ARDELL JEFFREY MATTSON CELMORE J. LESTER AMUNCSON #URBEN ð 220 1FASE 24) (21) Twe p. A-11 SMALL TRACT OWNERS 7 30 5 .00 1 2 00 5 00 1 50 2 44 1 50 1 30 EEE TIE 113 15 72 24 25 POLK





|                                         | SMALL TRACT OWNERS         |
|-----------------------------------------|----------------------------|
| (日本日本日本日本日本日本日本日本日本日本日本日本日本日本日本日本日本日本日本 | SEC PRACE   Own Re   A   M |



#### FANNY CODE-17



|          | _           |
|----------|-------------|
|          | =           |
|          | <del></del> |
|          | <u> </u>    |
| <u> </u> | Ξ.          |

p. A-14

|    | 5MALL | TRACT OWNERS                |  |
|----|-------|-----------------------------|--|
| sю | TLACT | Owner                       |  |
| 1  |       | Light A side                |  |
| å  | A     | with per St. Allers Library |  |
|    | A .   | Elain v Allepster           |  |
|    |       |                             |  |



FISHER CODE-19

TOWNSHIP ISO NORTH

RANGE 4