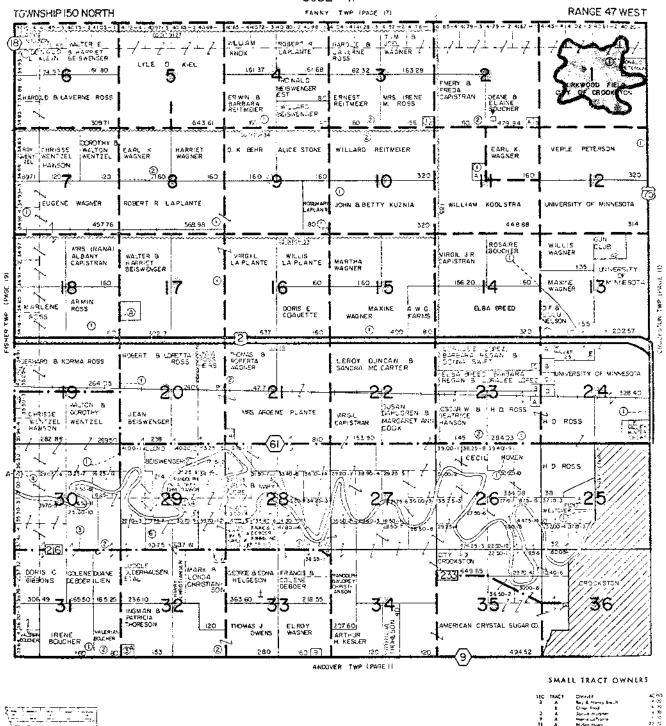

FISHER CODE-19

TOWNSHIP ISO NORTH

RANGE 48 WEST

۳

ŧ:

C

€,

| STORY THE            | - <u></u>                                 |                             |
|----------------------|-------------------------------------------|-----------------------------|
|                      |                                           |                             |
|                      | <del></del>                               |                             |
|                      | <u> -</u> .                               |                             |
| \$27 . 27 - 122 is a | <del></del> :                             |                             |
|                      | 77.3                                      |                             |
| C                    | <b>→</b> :                                |                             |
| *                    | - <u>-</u> -                              |                             |
|                      | : <u>*</u> . ·                            | ;                           |
| ` . <u></u>          |                                           |                             |
| -                    | ميماني حد                                 | 1-1-1                       |
| v                    | - · · · · · · ·                           | ) <u>2.   2.  </u>          |
| 1 1000               |                                           |                             |
| S. 7 -               |                                           |                             |
| \                    |                                           |                             |
| *****                | respondence and a superior and a superior | 5 Fr. 100 - 200 V 1 1 1 8 1 |
| \$7.50 × 77          | ': T   T   T   T   T   T   T              |                             |
|                      |                                           | '                           |
| † <u>-</u> -         |                                           |                             |
|                      |                                           | T 7                         |
|                      | _ <u> </u>                                | <u> </u>                    |

p. A-16

|     |       | SMALL                      | TRACT | ٥w    | NERS |                            |  |
|-----|-------|----------------------------|-------|-------|------|----------------------------|--|
| stc | TRACT | Qwel2                      | AC NO | 580   | 10CT | Owner                      |  |
| 4   | 3     | Prove Urik                 | \$ 14 | 25    | A .  | . + Koni                   |  |
| 5   |       | Walter & Gloose Wilken     | ذه و  |       | 3    | o Jackini                  |  |
|     | 3     | Craffe & Wodorna Hall      | 1 17  |       | <    | Appendix of the Late       |  |
| 7   |       | Andr Anderson, [sr         | 44.70 |       | 3    | Copyright of the smooth    |  |
|     | c     | Joneph 1 at a Jr           | 5 27  |       | ē    | free tyregoide             |  |
|     | Á     | Adom & His Juliana         | 1.30  |       | E    | Come & Designer, School    |  |
| •   | - 7   | Copper Things your plant   | 14 23 | 25    | 4    | Elementary processor       |  |
| •   |       | A ST BY ROLLINGS           | 1' 2  |       |      | Company to the Company     |  |
|     | -     | Non-Samp Co.               | 1.00  |       | ć    | " per & gur ar hogen       |  |
|     | - 1   | Cand & Sharpt Aurin        | 1 %   |       | 3    | all training claims        |  |
|     | 1     |                            |       |       | i.   | europa Janear              |  |
| 17  |       | Labor Wingson              | 2 30  | 27    | À    | institutes                 |  |
| ٩ò  | 1     | Carl Strande, Orna doser & |       |       |      | ; wallenger                |  |
|     |       | Alignatus Coupen           | \$ .0 |       | ā    | argin - worlds             |  |
| 20  | A .   | Wallact Jargeman           | 1.70  | 28    |      | Syn M. J. Lynn             |  |
|     | •     | bumping Sneed              | 5 30  | 29    |      | ,3°1 '10 40                |  |
| 21  |       | State of Minamata          | 15 00 | • • • |      | Jen Pag                    |  |
| •   | 7     | W J. McGuryan              | :0 60 | 32    | i    | and Main                   |  |
|     | :     | Gerald McCurron            |       | 25    |      | erypha & Juggania Spranian |  |