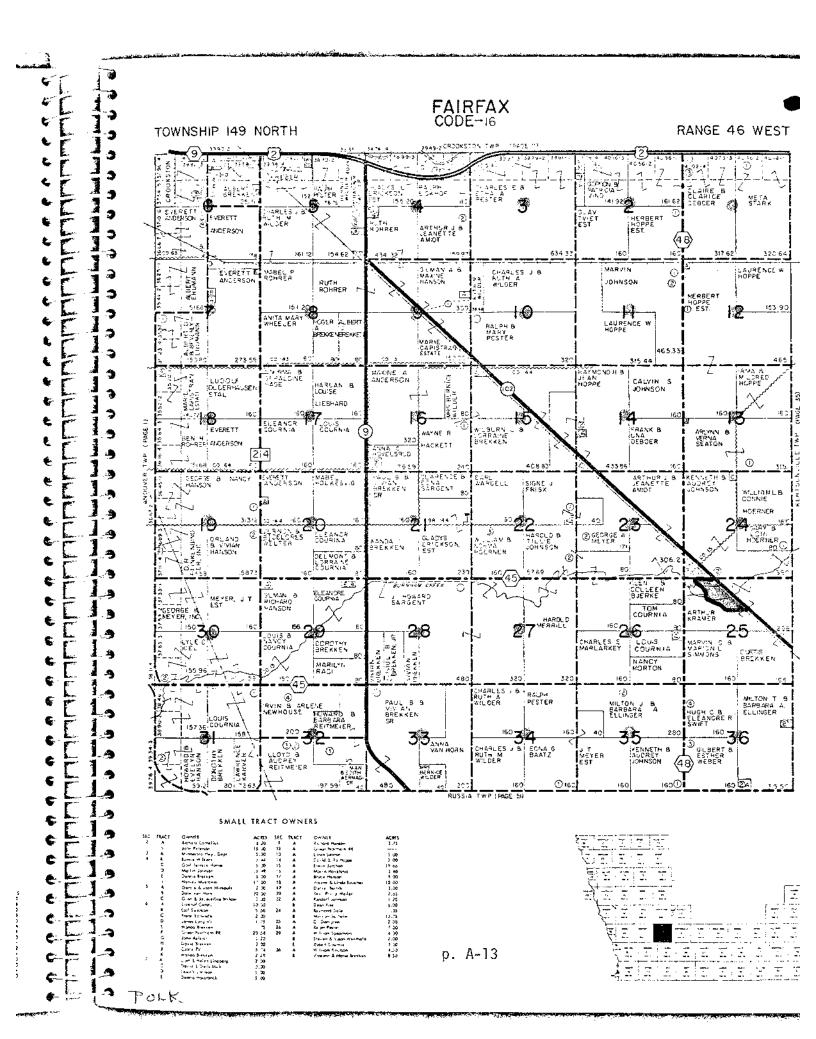

NA MOUSSKI ASTRON ELUCA V S ANN
SEAT CENTER S
VILL SCHEDERA LARSON
1865 T 1 K.S. GOBERT PAPE Dacoses V 8 DONALD T KEVIN CETAIS MACK 3 9 .004TH DARK SEORGE MACK B SON RÇBENT E #45€ <u>o</u> 🖲 AGNES STORTANE STOCKER 16 ROBERT EMA E PAPE ② ESTERO BASSAGRO CLAREN GERALD

E 8

CHOST PESON

FETER TEMAN THEMPSON 200 (6A) 53.97 21 MYRTLE A CARTEM E CLIFFORD NELSON WALTER V & MOCLORES BY BUSENE & 2 ARDELL JEFFREY MATTSON CELMORE J. LESTER AMUNCSON #URBEN ð 220 1FASE 24) (21) Twe p. A-11 SMALL TRACT OWNERS 7 30 5 .00 1 2 00 5 00 1 50 2 44 1 50 1 30 EEE TIE 113 15 72 24 25 POLK





|                                         | SMALL TRACT OWNERS         |
|-----------------------------------------|----------------------------|
| (日本日本日本日本日本日本日本日本日本日本日本日本日本日本日本日本日本日本日本 | SEC PRACE   Own Re   A   M |



#### FANNY CODE-17



|          | _           |
|----------|-------------|
|          | =           |
|          | <del></del> |
|          | <u> </u>    |
| <u> </u> | Ξ.          |

p. A-14

|    | 5MALL | TRACT OWNERS                |  |
|----|-------|-----------------------------|--|
| sю | TLACT | Owner                       |  |
| 1  |       | Light A side                |  |
| å  | A     | with per St. Allers Library |  |
|    | A .   | Elain v Allepster           |  |
|    |       |                             |  |



FISHER CODE-19

TOWNSHIP ISO NORTH

RANGE 48 WEST

۳

ŧ:

C

€,



| STORY THE            | - <u></u>                                 |                             |
|----------------------|-------------------------------------------|-----------------------------|