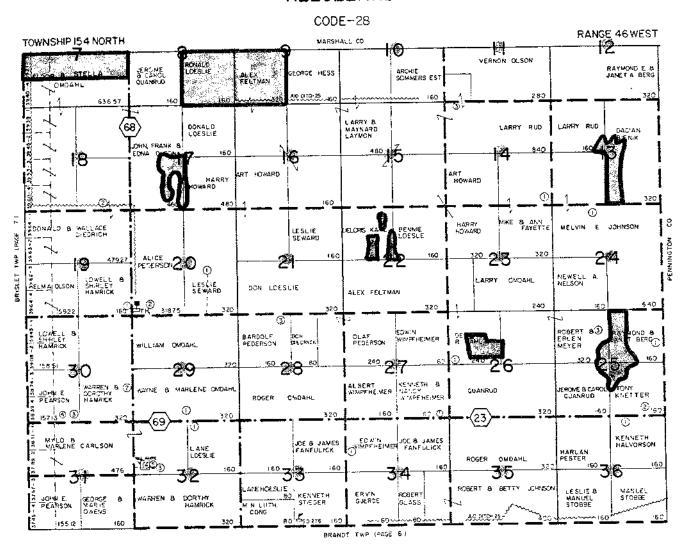

#### PARNELL CODE-45

TOWNSHIP ISI NORTH

RANGE 46 WEST

| 到 王 王 国                   |          |          | E                                       |
|---------------------------|----------|----------|-----------------------------------------|
|                           |          |          | ======================================= |
| # E E E E                 | I I I    | <u> </u> |                                         |
| \ <u>=</u> = <u>=</u> === | EE       | . Z.     | : ::                                    |
|                           | <u> </u> | -        | I.I.                                    |

p. A-31

| SMALL | TRACT | OWNERS |
|-------|-------|--------|
|-------|-------|--------|

¢

| SFÇ | TRACT | Owner                  |
|-----|-------|------------------------|
| 11  | 4     | N.N. Be'l felaphore    |
| 15  |       | Sam Cameron            |
| 16  |       | Clert & Adeline Fierce |
| 19  |       | Dev. / Javann          |
| 1   | A .   | Keire Kallas           |