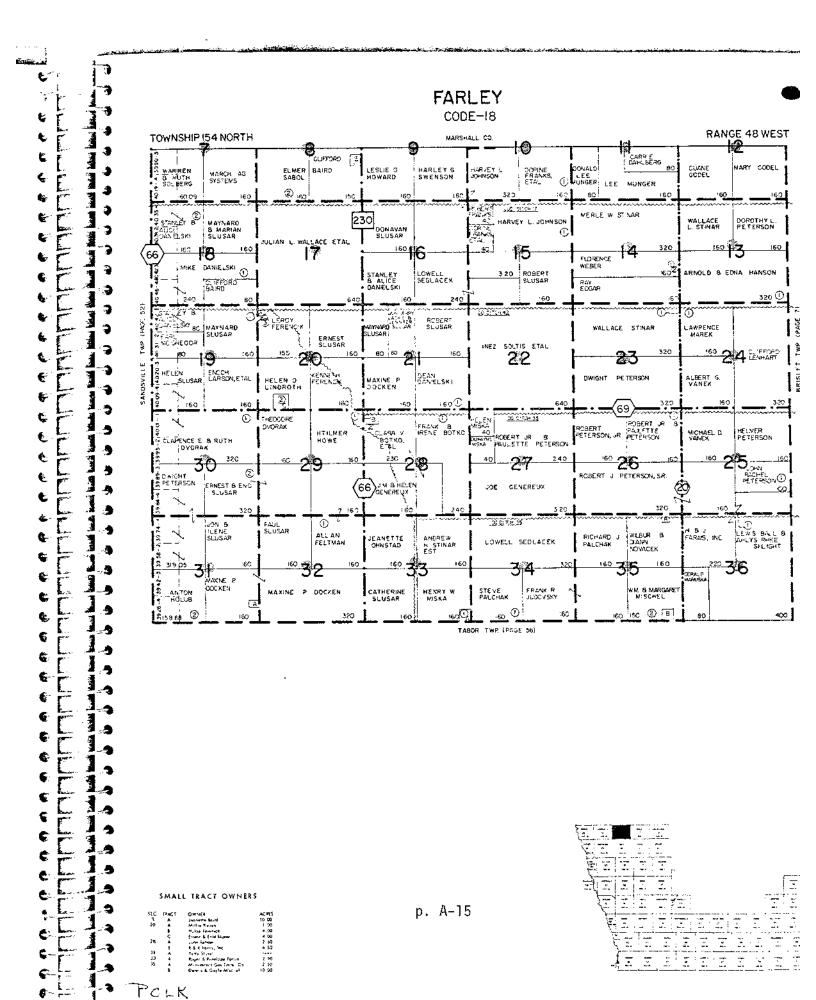

44 1 50 1 30 EEE TIE 113 15 72 24 25 POLK





|                                         | SMALL TRACT OWNERS         |
|-----------------------------------------|----------------------------|
| (日本日本日本日本日本日本日本日本日本日本日本日本日本日本日本日本日本日本日本 | SEC PRACE   Own Re   A   M |



#### FANNY CODE-17



|          | _           |
|----------|-------------|
|          | =           |
|          | <del></del> |
|          | <u> </u>    |
| <u> </u> | Ξ.          |

p. A-14

|    | 5MALL | TRACT OWNERS                |  |
|----|-------|-----------------------------|--|
| sю | TLACT | Owner                       |  |
| 1  |       | Light A side                |  |
| å  | A     | with per St. Allers Library |  |
|    | A .   | Elain v Allepster           |  |
|    |       |                             |  |



FISHER CODE-19

TOWNSHIP ISO NORTH

RANGE 48 WEST

۳

ŧ:

C

€,



| STORY THE            | - <u></u>                                 |                             |
|----------------------|-------------------------------------------|-----------------------------|
|                      |                                           |                             |
|                      | <del></del>                               |                             |
|                      | <u> -</u> .                               |                             |
| \$27 . 27 - 122 is a | <del></del> :                             |                             |
|                      | 77.3                                      |                             |
| C                    | <b>→</b> :