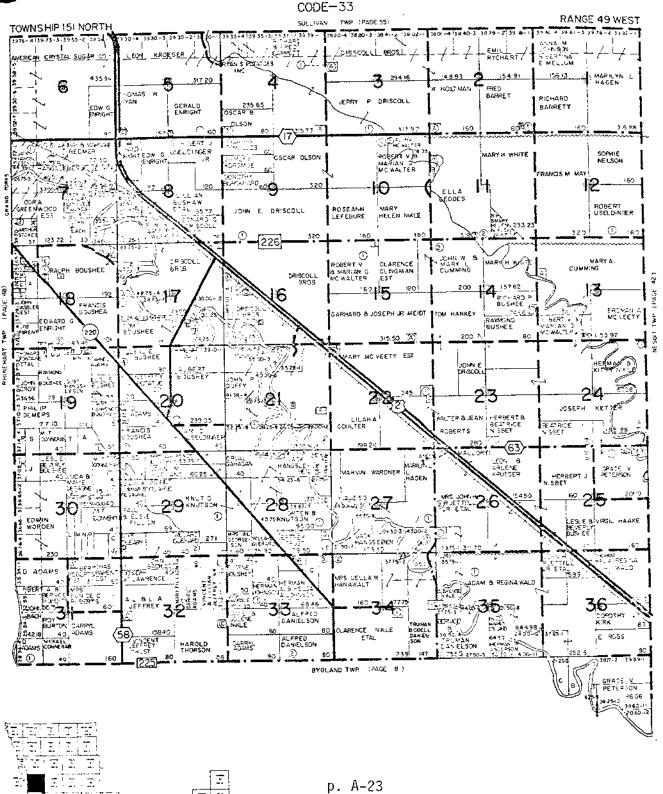

p. A-8

SMALL TRACT OWNERS

**6**-9

**6**:-

ŧ

**c**-

**BYGLAND** CODE-8 RANGE 49 WEST HUNTSVILLE TWP (PAGE 331 TOWNSHIP ISO NORTH 4) 36526 DACID BERLAND 7692 HERMAN SKY8ERO 6.5 geselant <u>.</u> D M MHGL CMAJESE CRSOS BERLAND SRIDGEFORÚ DAVID BEALAND ① 60 HERMAN ANDERSON HERMAN SKYZERG TRUST 443 75 LOWELL O HOYO IN EDNA M KNUTSON (58 320 (B) 0 MRS ALMA SOLSTAD 220 AVEHER ROBERT WURDEN 50 L ROBERT<sup>1</sup> WURDEN HERMAN SKYBERG VAGINIA BESTLAN 3 71 gr (3) - 14<u>9</u> - 120635 15 18 33 K HA D WAXKISER HELEN WICKKISER JAMES B GLAJDA KNOX A NDY A NDERSON ANGELA LAVISKE CENTE D ROBERT WURDEN JOSEPH THORSON 40 JARDED JASPONER ERMEST P RUDOLPH PETERSON 507£764 8805 20 Œ MAPONER Đ STEVEN KLANT RUCCLPH PETERSON SIGNEY & FONA HANS SKYBERG 28 A NOREW MOE (B) 26 -29 HAROLD MERRILL LINDEN -09 YYON**™** 5000 CHESTER BOYER ANCREW MOE ASDO- H ~<u>°25'6 (3¥``5</u> HANS SKYBERG 80 40 242 2 86 97 400 ALVIN ERCKS 35 SAYMOND B MEDORA ANDERSON :9 3 32 SYLVIA HAGGERTY > 85595 DANIELSON 551 - 15 25 ⊕eoi (PACE 56) TYNSID TWP SMALL TRACT OWNERS \_\_\_\_ 2 57 1 75 1 20 1 20 1 25 9 70 6 70 6 57 7 3 I I I Ī. 2 59 3 30 2 30 2 50 E E E E p. A-9