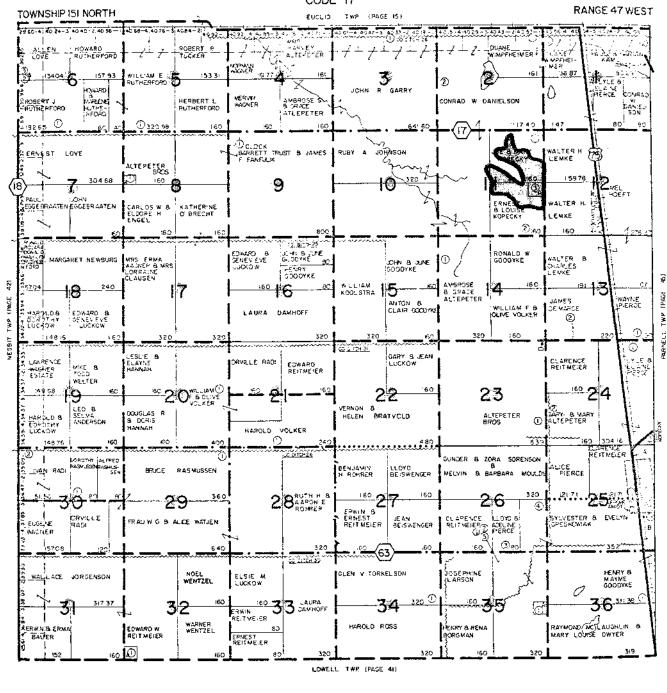

CA V S ANN
SEAT CENTER S
VILL SCHEDERA LARSON
1865 T 1 K.S. GOBERT PAPE Dacoses V 8 DONALD T KEVIN CETAIS MACK 3 9 .004TH DARK SEORGE MACK B SON RÇBENT E #45€ <u>o</u> 🖲 AGNES STORTANE STOCKER 16 ROBERT EMA E PAPE ② ESTERO BASSAGRO CLAREN GERALD

E 8

CHOST PESON

FETER TEMAN THEMPSON 200 (6A) 53.97 21 MYRTLE A CARTEM E CLIFFORD NELSON WALTER V & MOCLORES BY BUSENE & 2 ARDELL JEFFREY MATTSON CELMORE J. LESTER AMUNCSON #URBEN ð 220 1FASE 24) (21) Twe p. A-11 SMALL TRACT OWNERS 7 30 5 .00 1 2 00 5 00 1 50 2 44 1 50 1 30 EEE TIE 113 15 72 24 25 POLK





|                                         | SMALL TRACT OWNERS         |
|-----------------------------------------|----------------------------|
| (日本日本日本日本日本日本日本日本日本日本日本日本日本日本日本日本日本日本日本 | SEC PRACE   Own Re   A   M |



#### FANNY CODE-17



|          | _           |
|----------|-------------|
|          | =           |
|          | <del></del> |
|          | <u> </u>    |
| <u> </u> | Ξ.          |

p. A-14

|    | 5MALL | TRACT OWNERS                |  |
|----|-------|-----------------------------|--|
| sю | TLACT | Owner                       |  |
| 1  |       | Light A side                |  |
| å  | A     | with per St. Allers Library |  |
|    | A .   | Elain v Allepster           |  |
|    |       |                             |  |



FISHER CODE-19

TOWNSHIP ISO NORTH

RANGE 48 WEST

۳

ŧ:

C

€,



| STORY THE            | - <u></u>                                 |                             |
|----------------------|-------------------------------------------|-----------------------------|
|