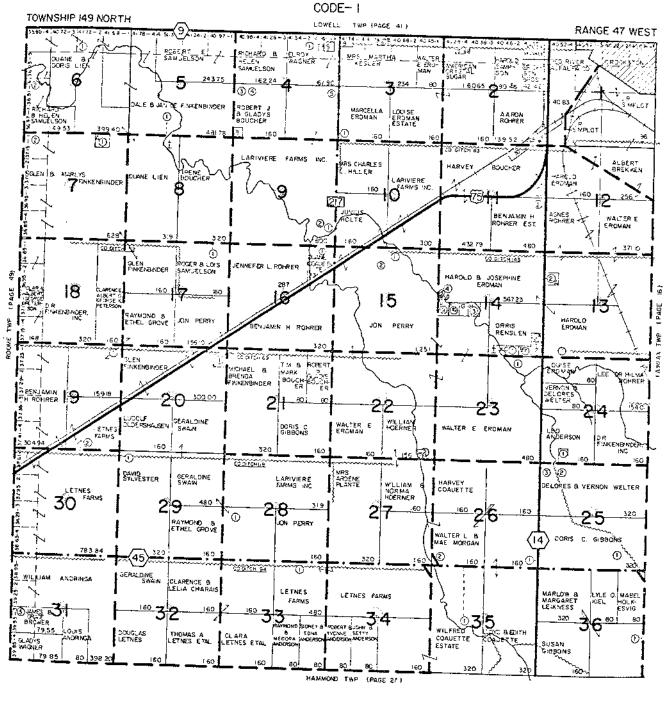

#### LOWELL CODE-41

Sec. 25. 12. 12.

|             |     | <br>  | 1 2 |
|-------------|-----|-------|-----|
| ₹.E.<br>₹.E |     |       |     |
| -4 -        | = 2 | I I I |     |

p. A-27

| ЯÇ  | TRACT | Dwell t                           | 40,943         |
|-----|-------|-----------------------------------|----------------|
| 2   |       | Mar d. Nonce bra.31               | 4 (9)          |
|     |       | Orași Pred                        | 4 27           |
| 1   |       | January or Japan                  | . 10           |
| •   | A     | Maria ua france                   | 1.75           |
| 11  |       | Miriga Miyen                      | 22.79          |
| 17  |       | Augus & Carol Buinesegus          | 15 %           |
| 17  |       | Es Apre                           | : 19           |
|     |       | Lif Pos                           | 1.9            |
| 71  |       | Searce & Signify Acres            | 1.0            |
| 20  |       | Market Estable                    | 3.3            |
|     |       | Water August                      | 5 0            |
|     |       | Exchang happager, Jr.             | 2 17           |
| 24  |       | Gauss & Flar                      | :: 0           |
|     |       | Tom Hoter                         | 1 (g)<br>1 (d) |
|     | c     | Lagran & Artema Miller            |                |
|     | ۰     | Berner Carpens                    | 3.00           |
|     | F     | Claret A . att france             |                |
|     | ,     | Crack the National Stand American | ;              |
| 25  |       | Pale County                       | 2.51           |
| 78  |       | Hart Burk                         | 11.1           |
| 29  |       | Charles Mr. and                   | 1.5            |
| ÓD. |       | New Astron                        | - 17           |
| 32  | Ä     | tore to an elsen                  |                |
|     |       | Continue for enem                 | - 7            |
| 33  | À     | Company of the second of the      |                |
| -   | i i   | Alter thappen                     | 5 .5           |