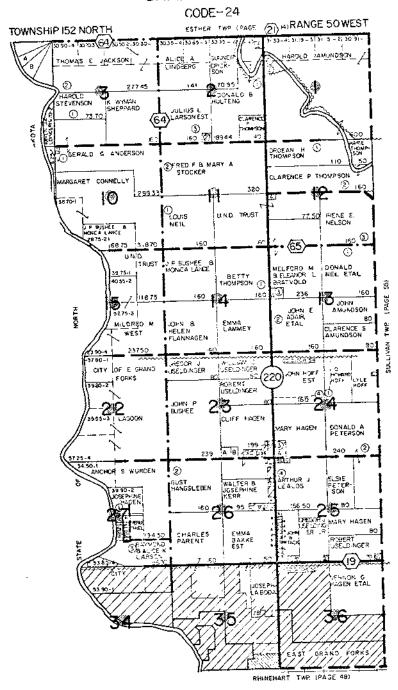

SEE OPPOSITE PAGE FOR SMALL TRACT OWNERS

p. A-10

**ESTHER** CODE-14 RANGE 50 WEST TOWNSHIP 156 NORTH 39 53-4 28 95-3 39 37-7 29 707 DEC 8 (CNNIE NAMS)
FEFREY
20956 7851
FEFREY
ROCEINT
E PAPE PAPS 5 PH 8 STOCKER 39911 AN NA MOUSSKI ASTRON ELUCA V S ANN
SEAT CENTER S
VILL SCHEDERA LARSON
1865 T 1 K.S. GOBERT PAPE Dacoses V 8 DONALD T KEVIN CETAIS MACK 3 9 .004TH DARK SEORGE MACK B SON RÇBENT E #45€ <u>o</u> 🖲 AGNES STORTANE STOCKER 16 ROBERT EMA E PAPE ② ESTERO BASSAGRO CLAREN GERALD

E 8

CHOST PESON

FETER TEMAN THEMPSON 200 (6A) 53.97 21 MYRTLE A CARTEM E CLIFFORD NELSON WALTER V & MOCLORES BY BUSENE & 2 ARDELL JEFFREY MATTSON CELMORE J. LESTER AMUNCSON #URBEN ð 220 1FASE 24) (21) Twe p. A-11 SMALL TRACT OWNERS 7 30 5 .00 1 2 00 5 00 1 50 2 44 1 50 1 30 EEE TIE 113 15 72 24 25 POLK