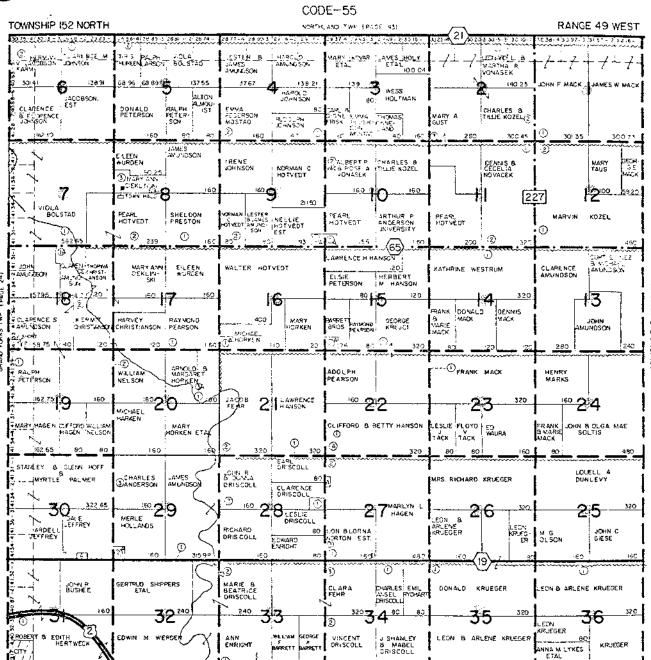

## ANDOVER

| TE E TE E |            |
|-----------|------------|
|           |            |
|           | =          |
|           | Ξ.,<br>Ξ., |
|           | =          |

p. A-4

|     | SMA   | LL TRACT OWNE             | R \$  |
|-----|-------|---------------------------|-------|
| SEC | TRACT | CWMI I                    | ACRES |
| 3   |       | Buffington Northern 18    |       |
| 3   |       | Sprid Hole                | 3 12  |
|     | •     | Milwa on Power Co         | 19 47 |
| 4   |       | Muhaer & Korby Normandin  | F 17  |
|     |       | Eigh & Angly, Chaput      | 1.32  |
| 7   |       | Attistate . Freenbinder   | 4.5   |
| •a  |       | Mark & Surveya California | 5 5   |
| 14  | A .   | Carry Agentses            | 2.0   |
|     |       | Gorgon boucher            | 7.4   |
|     | •     | David Minum               | 48 47 |
|     | ō     | Inches rates              | 3.7   |
|     | ŧ     | Alved & Except Mint Out   | 1.13  |
|     | ÷     | Do and & Carter of a ser- | 3.5   |
|     | G     | Nevan Silvanes Krouse     |       |
|     | н     | Fildepoord (plicing)      | 11.30 |
|     | 344   | lead a Ladonian           |       |
| 70  | 11    | Gerald & Alice Burke      | 4 71  |
| 22  |       | Em a Sharam               | 9.35  |
|     | i i   | Arros 1 Sourier           | 2.75  |
| 24  | - i   | frace Marsen              | 30    |