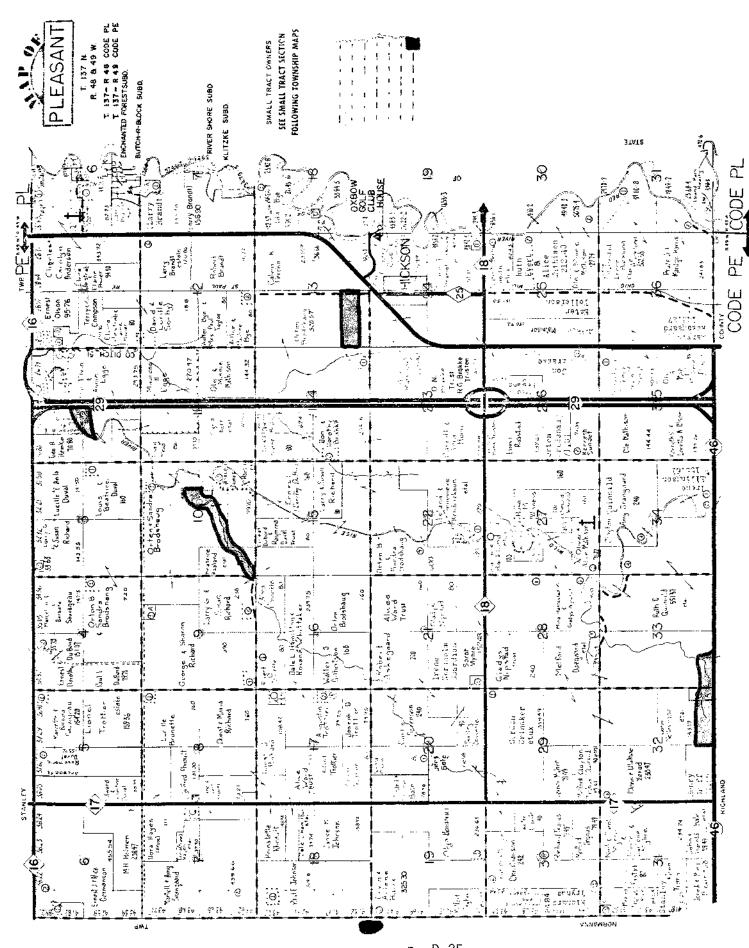

S







TOWNSHIP 143 N

RANGE 50 W



SEE SMALL TRACT SECTION FOLLOWING TOWNSHIP MAPS

p. D-19



9

9

9

9







TOWNSHIP 137 N RANGE 52 W





SEE SMALL TRACT SECTION FOLLOWING TOWNSHIP MAPS







#### MAPLE RIVER

RANGE 52 W,





SEE SMALL TRACT SECTION FOLLOWING TOWNSHIP MAPS

304:2

TRACT OWNERS

Elman C

Φ

-euer eta!

p. D-21

3

مدرتجو

SMALL

40000

-202-

11.77 41

Orlynn Ledah

Cornam



0

onald

Fiath 103.97

1445

0

Roell

ા6,≥

W. J.

474.58

230.86

CRAMOBU

Ĭ :

Rossier

320

Gary ( Marvis Ditlmer

٩ (6)-



ويس

-43

-- 3

-3

# MAPLETON



TOWNSHIP 139 N

RANGE 50 W



SEE SMALL TRACT SECTION FOLLOWING TOWNSHIP MAPS







# NOBLE

TOWNSHIP 143 N

RANGE 49 W











TOWNSHIP

137 N

# NORMANNA





CODE : NM



SEE SMALL TRACT SECTION FOLLOWING TOWNSHIP MAPS





p. D-25

ڊ\_





TOWNSHIP 140 N

RANGE 50 W



SEE SMALL TRACT SECTION FOLLOWING TOWNSHIP MAPS









و.

# RUSH RIVER

TOWNSHIP 141 N

RANGE 51 W





p. D-28

0 A55



p. D-29





# WARREN

TOWNSHIP (38 N

RANGE 50 W





SEE SMALL TRACT SECTION FOLLOWING TOWNSHIP MAPS







142 N TOWNSHIP

RANGE 49 W





SEE SMALL TRACT SECTION FOLLOWING TOWNSHIP MAPS