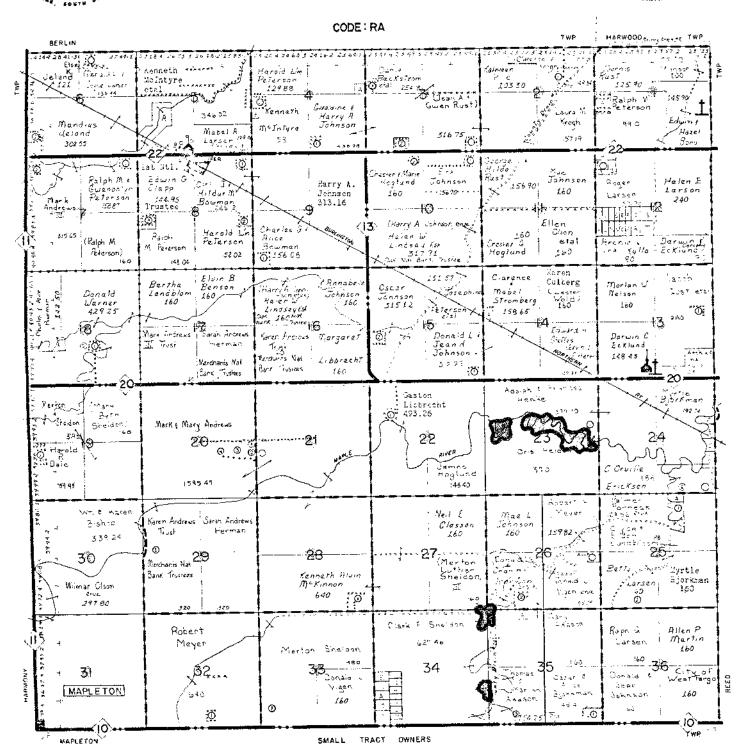

TRACT SECTION FOLLOWING TOWNSHIP MAPS

p. D-19



9

9

9

9







TOWNSHIP 137 N RANGE 52 W





SEE SMALL TRACT SECTION FOLLOWING TOWNSHIP MAPS







#### MAPLE RIVER

RANGE 52 W,





SEE SMALL TRACT SECTION FOLLOWING TOWNSHIP MAPS

304:2

TRACT OWNERS

Elman C

Φ

-euer eta!

p. D-21

3

مدرتجو

SMALL

40000

-202-

11.77 41

Orlynn Ledah

Cornam



0

onald

Fiath 103.97

1445

0

Roell

ા6,≥

W. J.

474.58

230.86

CRAMOBU

Ĭ :

Rossier

320

Gary ( Marvis Ditlmer

٩ (6)-



ويس

-43

-- 3

-3

# MAPLETON



TOWNSHIP 139 N

RANGE 50 W



SEE SMALL TRACT SECTION FOLLOWING TOWNSHIP MAPS







# NOBLE

TOWNSHIP 143 N

RANGE 49 W











TOWNSHIP

137 N

# NORMANNA





CODE : NM



SEE SMALL TRACT SECTION FOLLOWING TOWNSHIP MAPS





p. D-25

ڊ\_





TOWNSHIP 140 N

RANGE 50 W



SEE SMALL TRACT SECTION FOLLOWING TOWNSHIP MAPS









و.

# RUSH RIVER

TOWNSHIP 141 N

RANGE 51 W





p. D-28

0 A55



p. D-29





# WARREN

TOWNSHIP (38 N

RANGE 50 W





SEE SMALL TRACT SECTION FOLLOWING TOWNSHIP MAPS







142 N TOWNSHIP

RANGE 49 W





SEE SMALL TRACT SECTION FOLLOWING TOWNSHIP MAPS