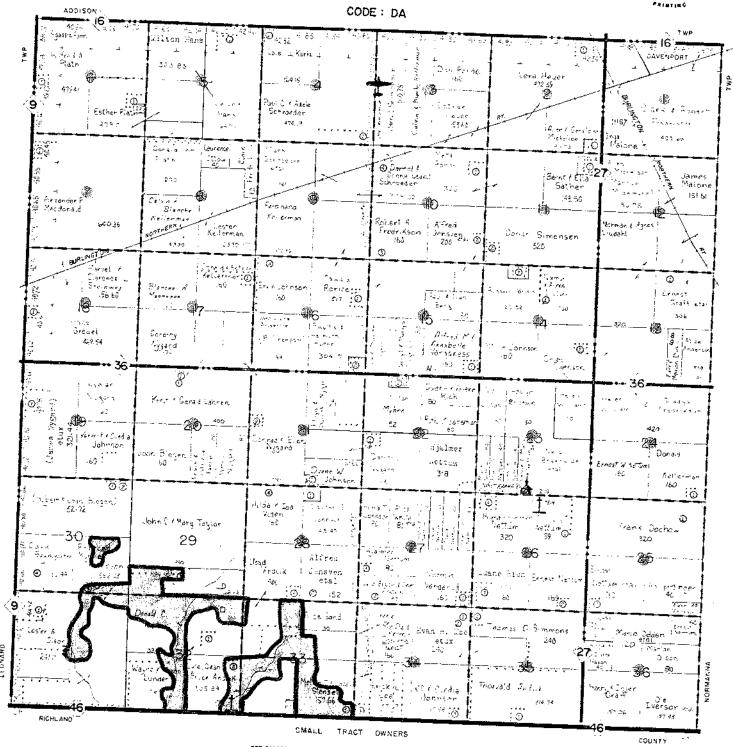

# DAVENPORT

TOWNSHIP 137 N

RANGE 51 W

SEE SMALL TRACT SECTION FOLLOWING TOWNSHIP MAPS

p. D-11

TEDNARD