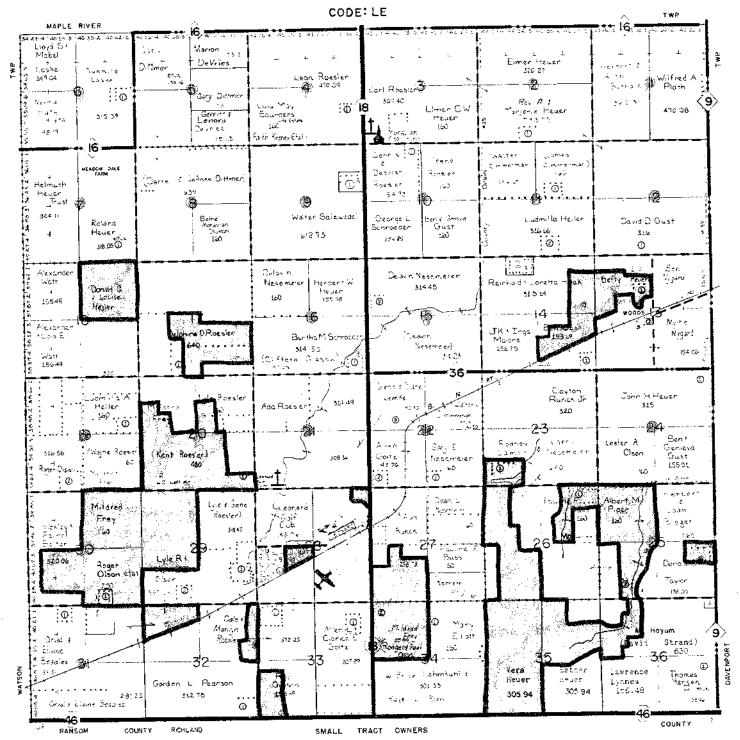

#### MAPLE RIVER

RANGE 52 W,

SEE SMALL TRACT SECTION FOLLOWING TOWNSHIP MAPS

304:2

TRACT OWNERS

Elman C

Φ

-euer eta!

p. D-21

3

مدرتجو

SMALL

40000

-202-

11.77 41

Orlynn Ledah

Cornam

0

onald

Fiath 103.97

1445

0

Roell

ા6,≥

W. J.

474.58

230.86

CRAMOBU

Ĭ :

Rossier

320

Gary ( Marvis Ditlmer

٩ (6)-

ويس

-43

-- 3

-3