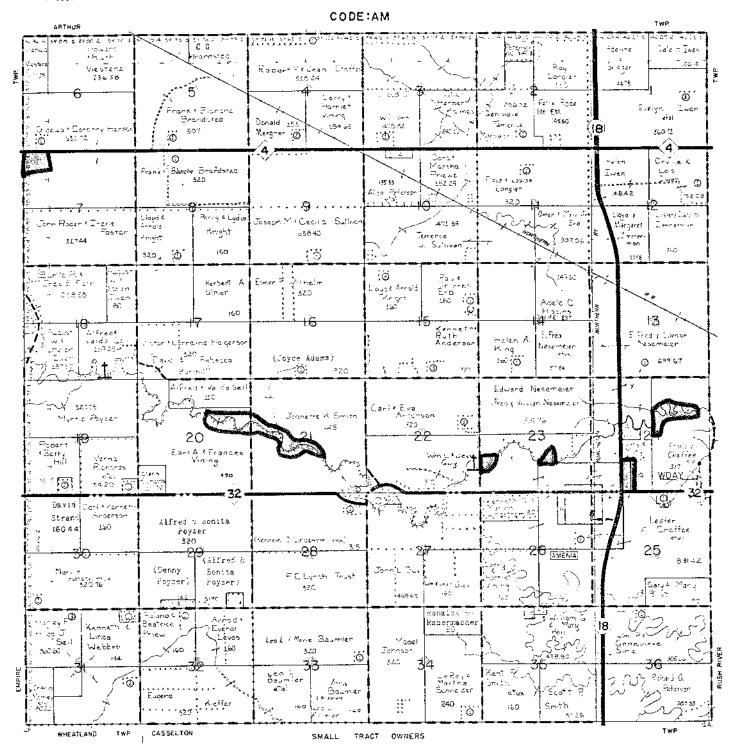

|                   |
|            |                      |                                            |                   |
|            |                      |                                            |                   |
|            |                      |                                            |                   |
|            |                      |                                            |                   |
|            |                      |                                            |                   |
|            |                      |                                            |                   |

p. D-3

1019 89 08.7 %

TOWNSHIP TOTAL = 28



12



# ADDISON









SEE SMALL TRACT SECTION FOLLOWING TOWNSHIP MAPS







# AMENIA



RANGE 52 W





SEE SMALL TRACT SECTION FOLLOWING TOWNSHIP MAPS







ويب

#### **ARTHUR**

TOWNSHIP 142 N

RANGE 52 W











# BELL

TOWNSHIP 143 N





| TRAILL                                                | CODE:BE