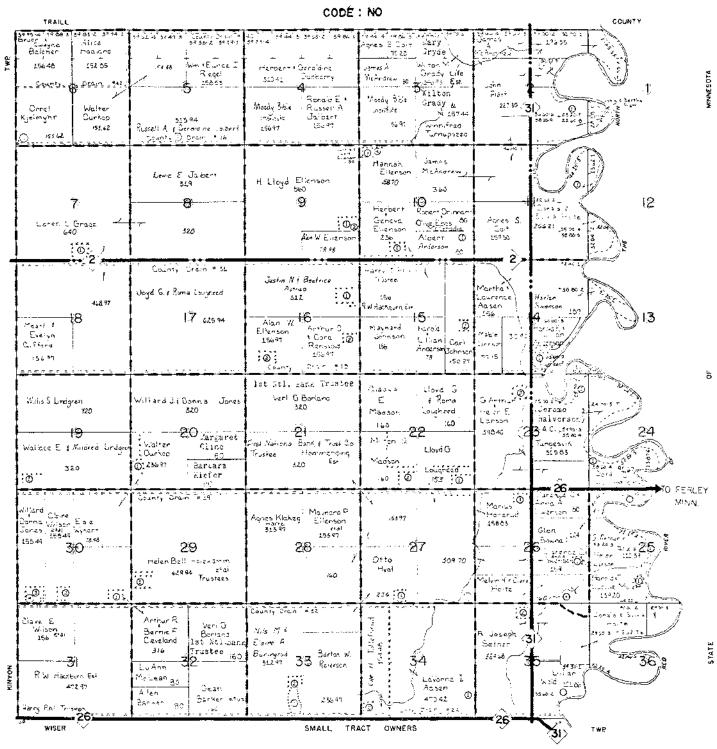

# NORMANNA

CODE : NM

SEE SMALL TRACT SECTION FOLLOWING TOWNSHIP MAPS

p. D-25

ڊ\_

TOWNSHIP 140 N

RANGE 50 W

SEE SMALL TRACT SECTION FOLLOWING TOWNSHIP MAPS