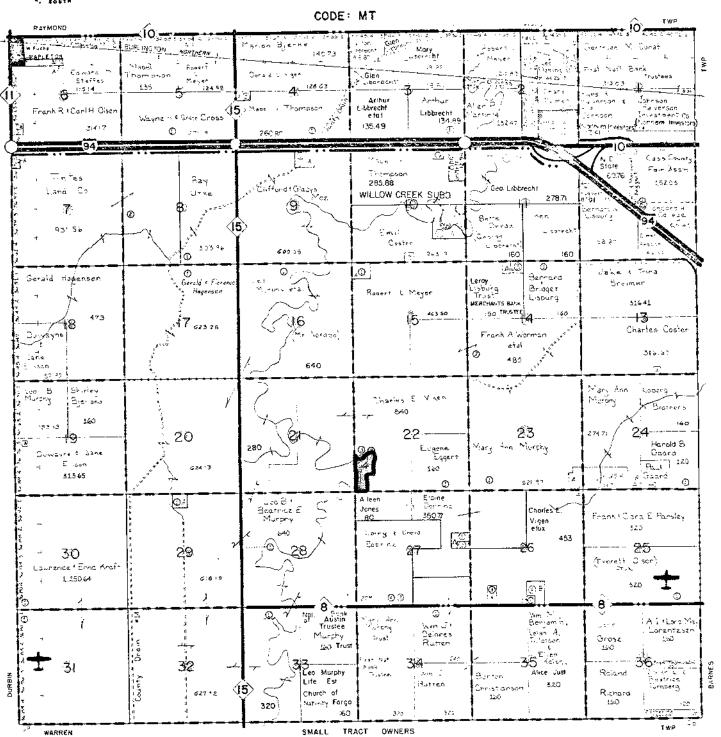

# WARREN

TOWNSHIP (38 N

RANGE 50 W

SEE SMALL TRACT SECTION FOLLOWING TOWNSHIP MAPS

142 N TOWNSHIP

RANGE 49 W

SEE SMALL TRACT SECTION FOLLOWING TOWNSHIP MAPS