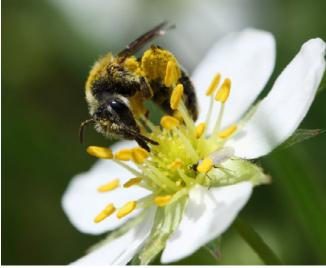

#### Bees:

Andrena melanochroa (Rosaceae)
Colletes simulans (Symphyotrichum)
Andrena persimulata (Cornus [Swida])

#### Moths:

Caloptilia cornusella (Cornus canadensis) Choristoneura fumiferana (Abies balsamea) Plagodis kuetzingi (Fraxinus nigra) Sthenopis argenteomaculatus (Alnus incana)

Andrena melanochroa (rose miner bee) uses species in the Rosaceae (rose) family as a host plant. Photo: Michael Veit