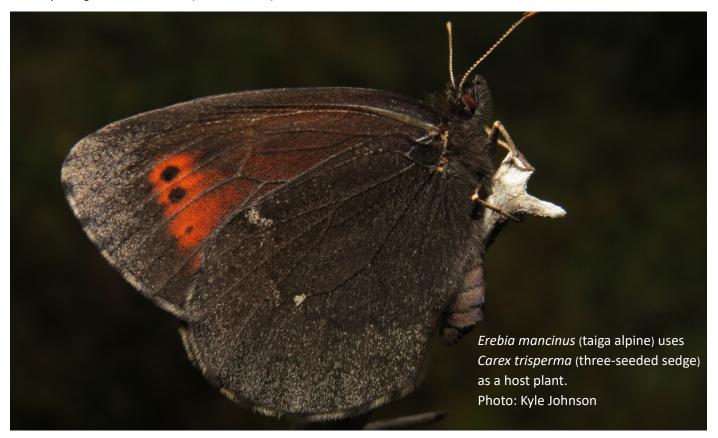

#### **Butterflies**:

Polygonia gracilis (Ribes) Erebia mancinus (Carex trisperma) Euphyes dion (Carex)