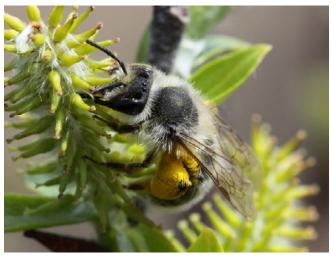

#### Moths:

Acleris oxycoccana (Chamaedaphne calyculata) Sympistis piffardi (Spiraea alba) Syngrapha montana (Rhododendron groenlandicum) Catocala badia (Myrica gale)

Andrena frigida uses Salix (willow) species as a host plant. Photo: Michael Veit