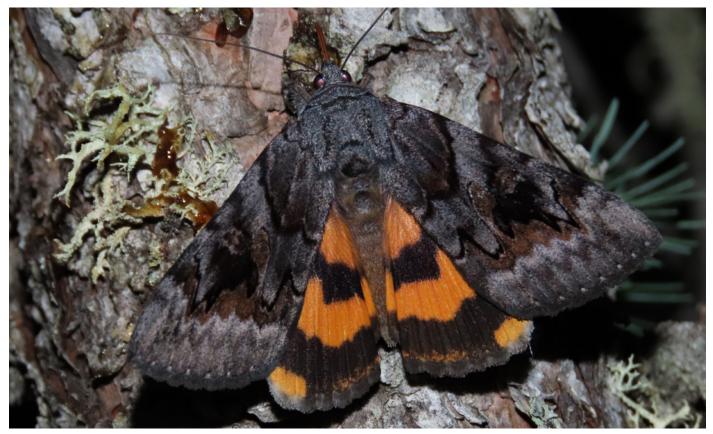

Catocala badia (bay underwing) uses Myrica gale (sweetgale) as a host plant. Photo: Kyle Johnson