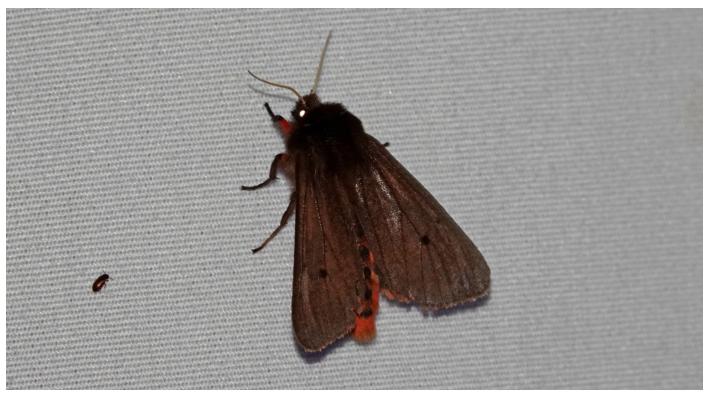

Photo: Bob Dunlap

*Phragmatobia fuliginosa* (ruby tiger moth) uses *Eutrochium maculatum* (spotted joe-pyeweed) as a host plant. Photo: Bob Dunlap