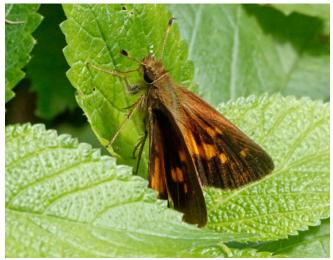

#### Moths:

Cisseps fulvicollis (Carex stricta)
Limnaecia phragmitella (Typha latifolia)
Acleris cornana (Cornus sericea)
Phragmatobia fuliginosa (Eutrochium maculatum)

Poanes viator (broad-winged skipper) uses Carex lacustris (lake sedge) as a host plant.