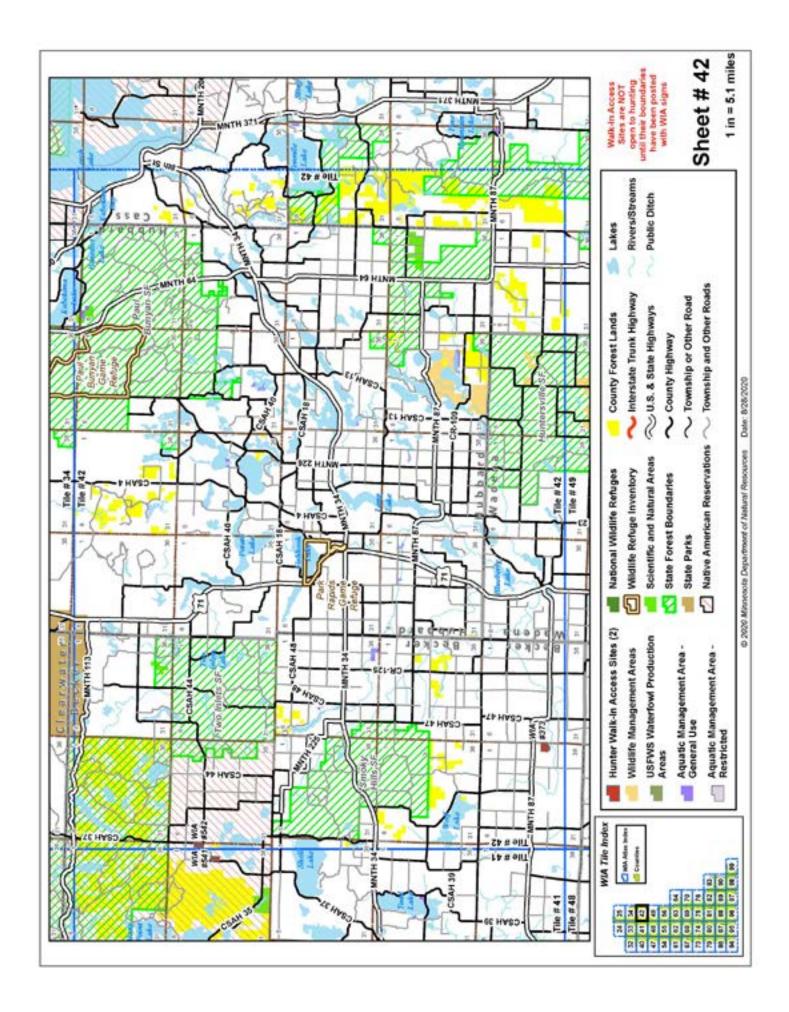

## Minnesota 2020 WIA Hunting Atlas Map Tile Index

### Minnesota WIA Hunting Atlas Map Tile Index

Date: 8/11/2020