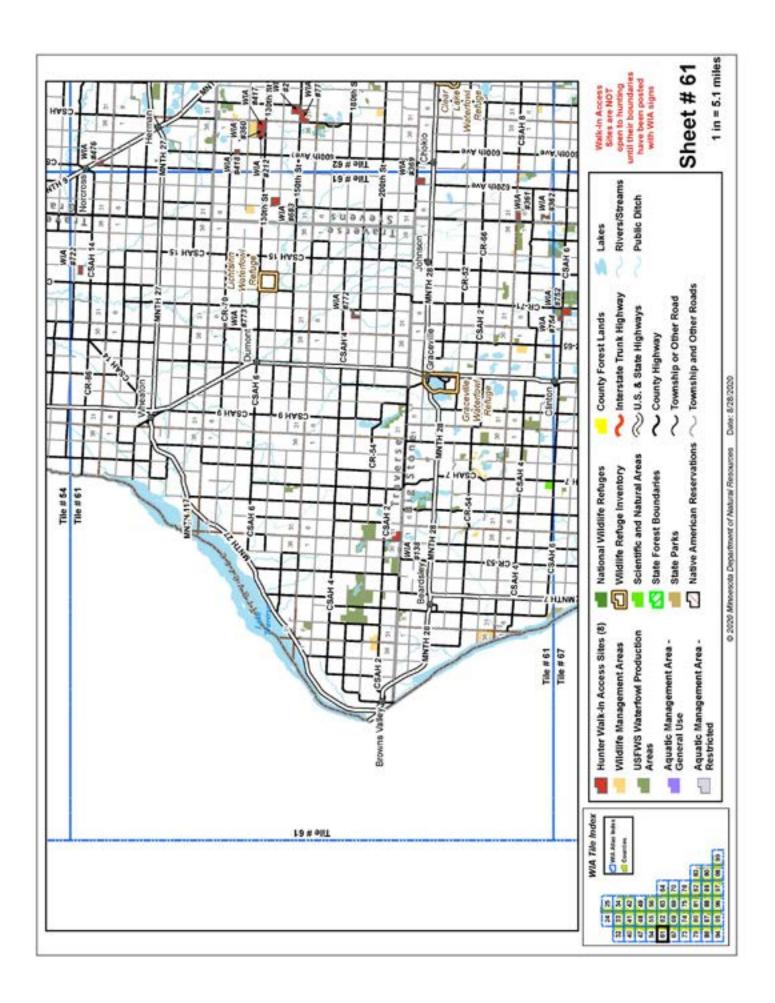

## Minnesota 2020 WIA Hunting Atlas Map Tile Index

### Minnesota WIA Hunting Atlas Map Tile Index

Date: 8/11/2020