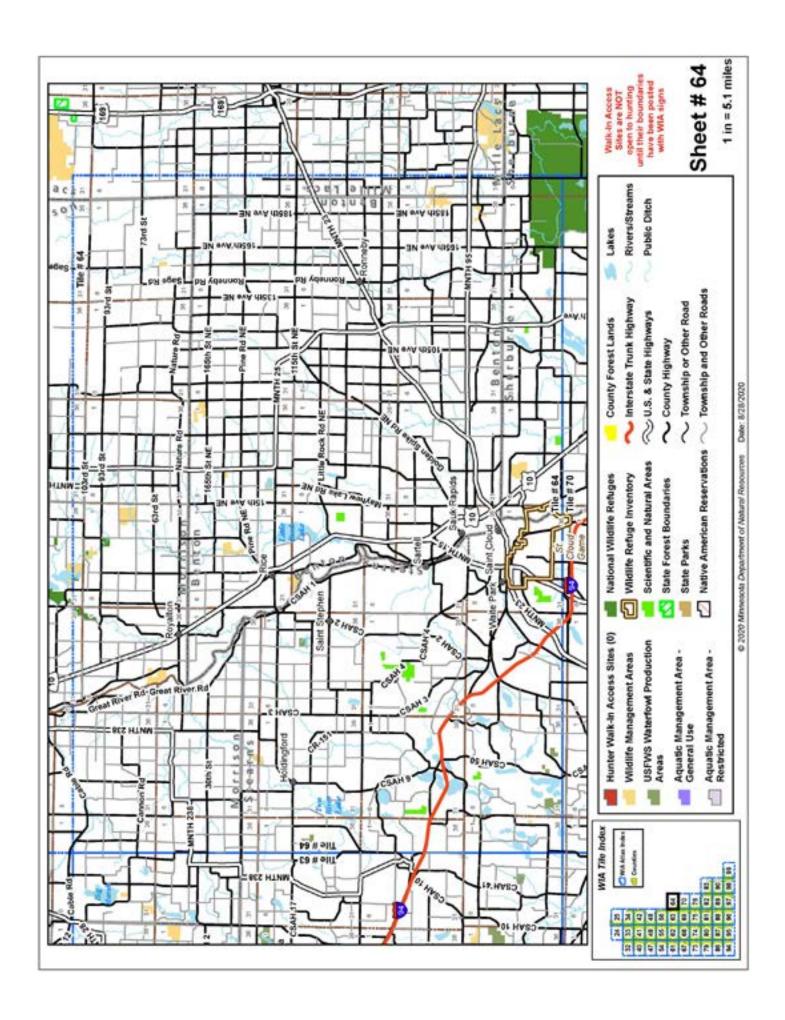

## Minnesota 2020 WIA Hunting Atlas Map Tile Index

### Minnesota WIA Hunting Atlas Map Tile Index

Date: 8/11/2020