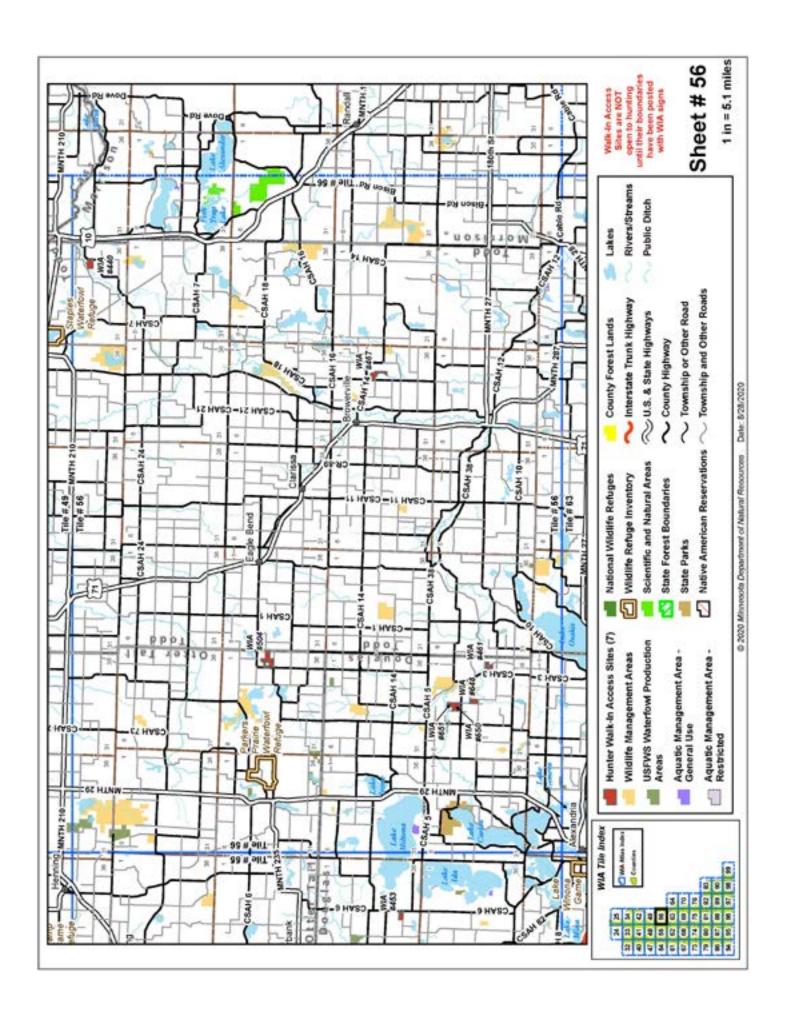

## Minnesota 2020 WIA Hunting Atlas Map Tile Index

### Minnesota WIA Hunting Atlas Map Tile Index

Date: 8/11/2020