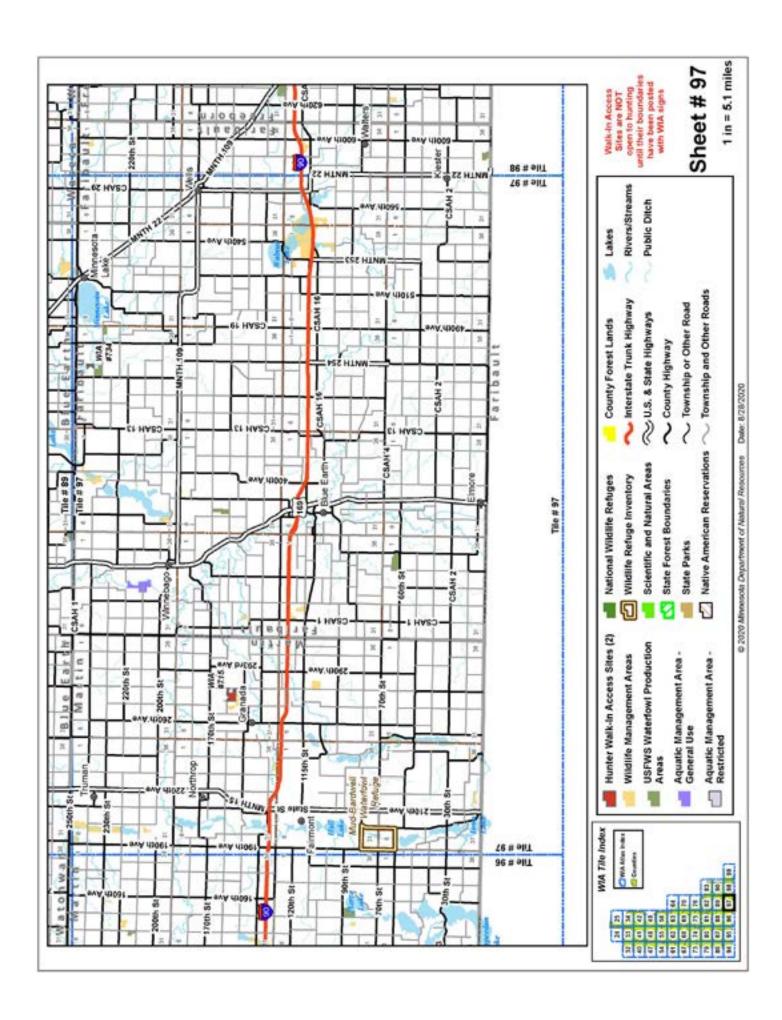

## Minnesota 2020 WIA Hunting Atlas Map Tile Index

### Minnesota WIA Hunting Atlas Map Tile Index

Date: 8/11/2020