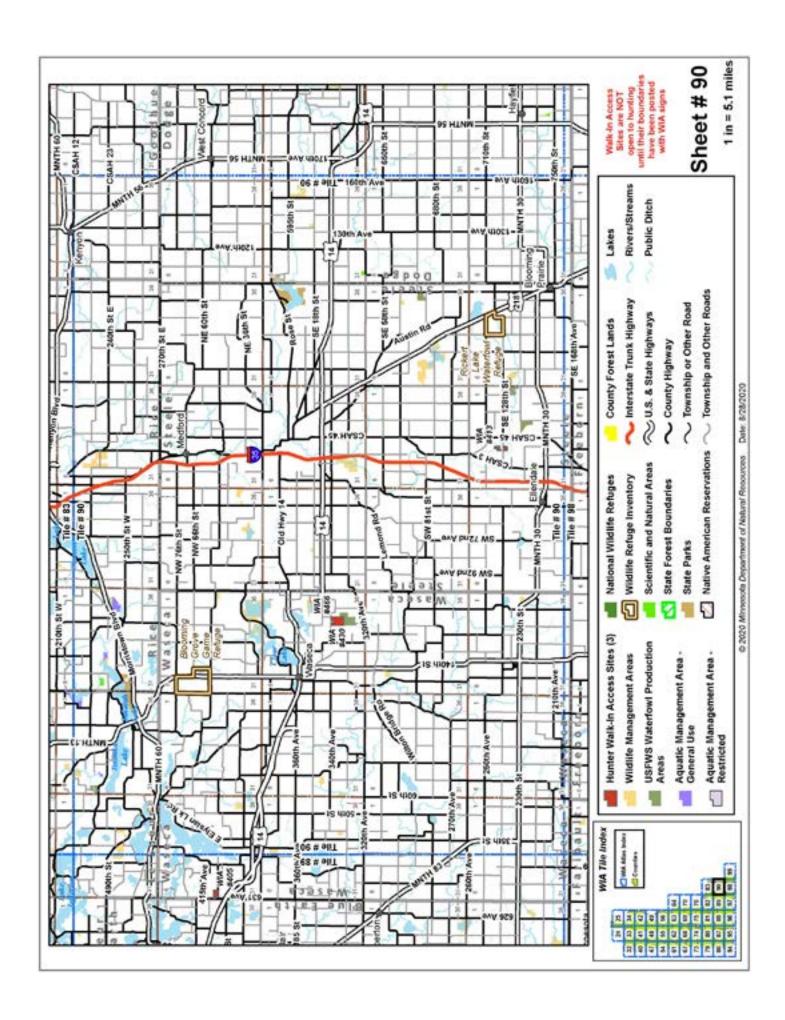

## Minnesota 2020 WIA Hunting Atlas Map Tile Index

### Minnesota WIA Hunting Atlas Map Tile Index

Date: 8/11/2020