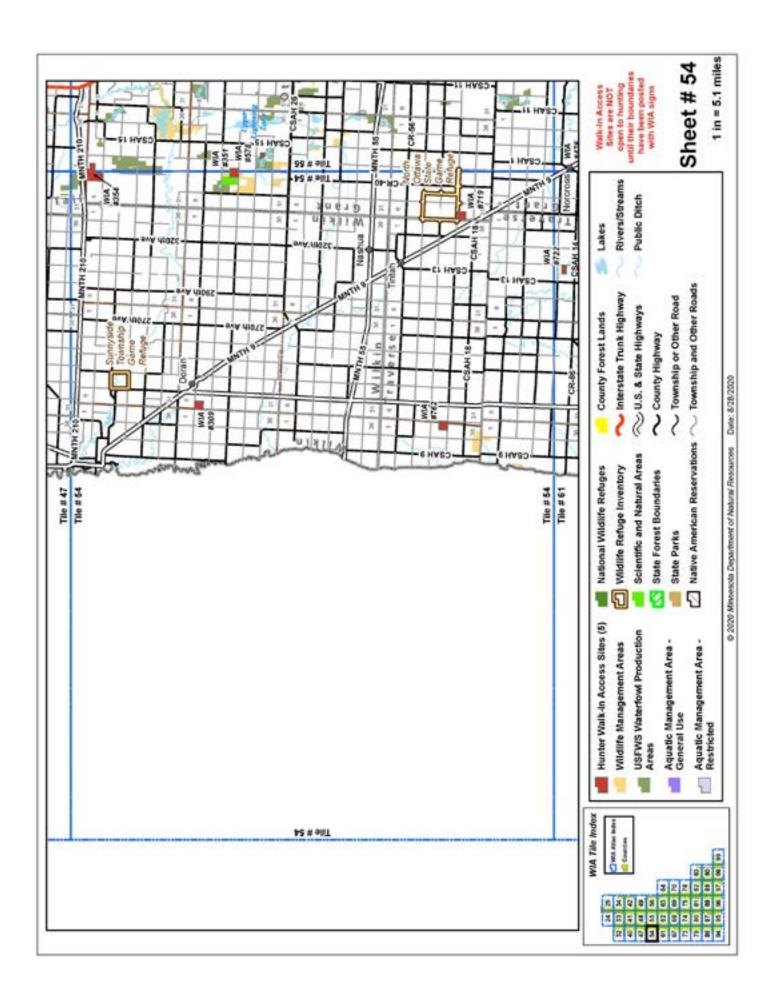

Maps may not accurately represent the actual legal or established boundaries of public or private land. They should be used for reference only.