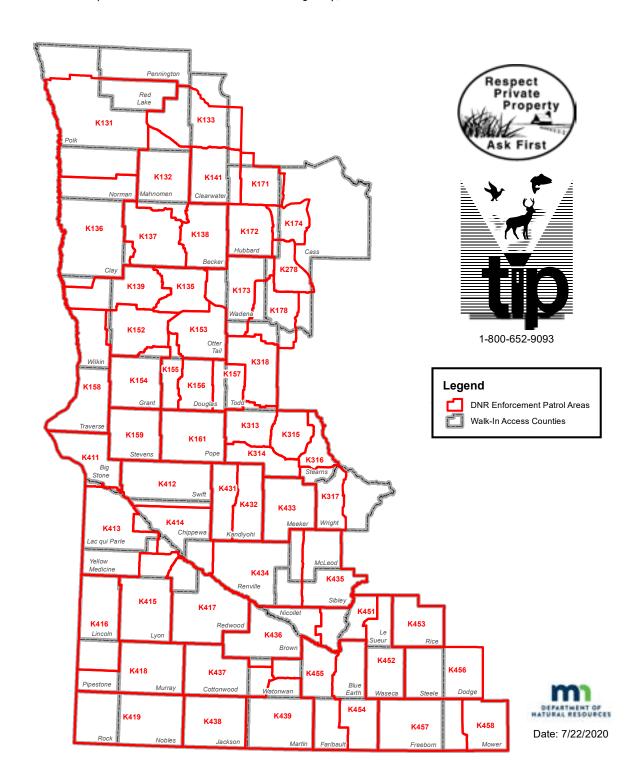

# Conservation Officer Patrol Areas Covering the Walk-In Access Counties

This map displays the Conservation Officer (CO) patrol areas covering the counties in the WIA program. CO contact information listed here is subject to change. For the most current CO contact information, visit www.mndnr.gov/officerpatrolareas or contact the DNR Information Center at 651-296-6157 or toll-free 888-646-6367. Please refer to the following two pages for specific contact information for each Conservation Officer patrol area. In the event of an emergency, call 911.

## Contact Information for Conservation Officers Covering the Walk-In Access Counties

| KI31 Thomas Hutchins Crookston Polk/Norman KI32 Angela Warren Fosston Becker/Mahnomen/Polk KI33 Tim Gray Bagley Clearwater/Polk KI35 Chris Vinton Perham Otter Tail KI36 Steven Chihak Moorhead Clay/Norman/Wilkin KI37 Jake Swedberg Detroit Lakes Becker KI38 Alan Peterson Osage Becker KI39 William Landmark Pelican Rapids Otter Tail/Wilkin KI41 Brice Vollbrecht Bemidji #2 Clearwater/Hubbard KI41 Alan Peterson Bemidji #2 Clearwater/Hubbard KI52 Troy Richards Fergus Falls Otter Tail/Wilkin KI53 Tricia Plautz Henning Otter Tail KI54 Shane Osborne Elbow Lake Grant/Otter Tail KI55 Shane Osborne Evansville Douglas/Otter Tail KI56 Mitch Lawler Alexandria Douglas KI57 Brian Holt Osakis Douglas/Todd KI58 Hanna Wood Wheaton Traverse/Wilkin KI59 Emily Leeb Morris Stevens KI61 Daniel Baumbarger Glenwood Pope KI71 Mark Mathy Lake George Cass/Hubbard KI72 Jordan Anderson Park Rapids Hubbard KI73 Jordan Anderson Wadena Cass/Otter Tail/Todd/Wadena KI74 Jacque Hughes Walker Cass/Hubbard KI78 Randy Posner Staples Cass/Hubbard KI79 Sauk Centre Stearns/Todd KI31 Caleb Silgjord Sauk Centre |
|---------------------------------------------------------------------------------------------------------------------------------------------------------------------------------------------------------------------------------------------------------------------------------------------------------------------------------------------------------------------------------------------------------------------------------------------------------------------------------------------------------------------------------------------------------------------------------------------------------------------------------------------------------------------------------------------------------------------------------------------------------------------------------------------------------------------------------------------------------------------------------------------------------------------------------------------------------------------------------------------------------------------------------------------------------------------------------------------------------------------------------------------------------------------------------------------------------------------------------------------------------------------------------------------------------------------------------------------------------------------------------------------------------------------------------------------------------------------------------------------------------------------------------|
| K133 Tim Gray Bagley Clearwater/Polk K135 Chris Vinton Perham Otter Tail K136 Steven Chihak Moorhead Clay/Norman/Wilkin K137 Jake Swedberg Detroit Lakes Becker K138 Alan Peterson Osage Becker K139 William Landmark Pelican Rapids Otter Tail/Wilkin K141 Brice Vollbrecht Bemidji #2 Clearwater/Hubbard K141 Alan Peterson Bemidji #2 Clearwater/Hubbard K141 Alan Peterson Bemidji #2 Clearwater/Hubbard K142 Troy Richards Fergus Falls Otter Tail/Wilkin K153 Tricia Plautz Henning Otter Tail K154 Shane Osborne Elbow Lake Grant/Otter Tail K155 Shane Osborne Evansville Douglas/Otter Tail K156 Mitch Lawler Alexandria Douglas K157 Brian Holt Osakis Douglas/Todd K158 Hanna Wood Wheaton Traverse/Wilkin K159 Emily Leeb Morris Stevens K161 Daniel Baumbarger Glenwood Pope K171 Mark Mathy Lake George Cass/Hubbard K172 Jordan Anderson Park Rapids Hubbard K173 Jordan Anderson Wadena Cass/Otter Tail/Todd/Wadena K174 Jacque Hughes Walker Cass/Hubbard K178 Randy Posner Staples Cass/Hubbard K178 Fic Sullivan Pequot Lakes Cass/Hubbard K313 Caleb Silgjord Sauk Centre Stearns                                                                                                                                                                                                                                                                                                                                                                                                                           |
| K135 Chris Vinton Perham Otter Tail K136 Steven Chihak Moorhead Clay/Norman/Wilkin K137 Jake Swedberg Detroit Lakes Becker K138 Alan Peterson Osage Becker K139 William Landmark Pelican Rapids Otter Tail/Wilkin K141 Brice Vollbrecht Bemidji #2 Clearwater/Hubbard K141 Alan Peterson Bemidji #2 Clearwater/Hubbard K141 Alan Peterson Bemidji #2 Clearwater/Hubbard K152 Troy Richards Fergus Falls Otter Tail/Wilkin K153 Tricia Plautz Henning Otter Tail K154 Shane Osborne Elbow Lake Grant/Otter Tail K155 Shane Osborne Evansville Douglas/Otter Tail K156 Mitch Lawler Alexandria Douglas K157 Brian Holt Osakis Douglas/Todd K158 Hanna Wood Wheaton Traverse/Wilkin K159 Emily Leeb Morris Stevens K161 Daniel Baumbarger Glenwood Pope K171 Mark Mathy Lake George Cass/Hubbard K172 Jordan Anderson Park Rapids Hubbard K173 Jordan Anderson Wadena Cass/Otter Tail/Todd/Wadena K174 Jacque Hughes Walker Cass/Hubbard K178 Randy Posner Staples Cass/Hubbard K178 Randy Posner Staples Cass/Hubbard K178 Eric Sullivan Pequot Lakes Cass/Hubbard K178 Eric Sullivan Pequot Lakes Cass/Hubbard K179 Cass/Hubbard K171 Todd VanderWeyst Paynesville Stearns                                                                                                                                                                                                                                                                                                                                                       |
| K136 Steven Chihak Moorhead Clay/Norman/Wilkin K137 Jake Swedberg Detroit Lakes Becker K138 Alan Peterson Osage Becker K139 William Landmark Pelican Rapids Otter Tail/Wilkin K141 Brice Vollbrecht Bemidji #2 Clearwater/Hubbard K141 Alan Peterson Bemidji #2 Clearwater/Hubbard K141 Alan Peterson Bemidji #2 Clearwater/Hubbard K152 Troy Richards Fergus Falls Otter Tail/Wilkin K153 Tricia Plautz Henning Otter Tail K154 Shane Osborne Elbow Lake Grant/Otter Tail K155 Shane Osborne Evansville Douglas/Otter Tail K156 Mitch Lawler Alexandria Douglas K157 Brian Holt Osakis Douglas/Todd K158 Hanna Wood Wheaton Traverse/Wilkin K159 Emily Leeb Morris Stevens K161 Daniel Baumbarger Glenwood Pope K171 Mark Mathy Lake George Cass/Hubbard K172 Jordan Anderson Park Rapids Hubbard K173 Jordan Anderson Wadena Cass/Otter Tail/Todd/Wadena K174 Jacque Hughes Walker Cass/Hubbard K178 Randy Posner Staples Cass/Todd/Wadena K278 Eric Sullivan Pequot Lakes Cass/Hubbard K313 Caleb Silgjord Sauk Centre Stearns                                                                                                                                                                                                                                                                                                                                                                                                                                                                                               |
| K137 Jake Swedberg Detroit Lakes Becker K138 Alan Peterson Osage Becker K139 William Landmark Pelican Rapids Otter Tail/Wilkin K141 Brice Vollbrecht Bemidji #2 Clearwater/Hubbard K141 Alan Peterson Bemidji #2 Clearwater/Hubbard K141 Alan Peterson Bemidji #2 Clearwater/Hubbard K152 Troy Richards Fergus Falls Otter Tail/Wilkin K153 Tricia Plautz Henning Otter Tail K154 Shane Osborne Elbow Lake Grant/Otter Tail K155 Shane Osborne Evansville Douglas/Otter Tail K156 Mitch Lawler Alexandria Douglas K157 Brian Holt Osakis Douglas/Todd K158 Hanna Wood Wheaton Traverse/Wilkin K159 Emily Leeb Morris Stevens K161 Daniel Baumbarger Glenwood Pope K171 Mark Mathy Lake George Cass/Hubbard K172 Jordan Anderson Park Rapids Hubbard K173 Jordan Anderson Wadena Cass/Otter Tail/Todd/Wadena K174 Jacque Hughes Walker Cass/Hubbard K178 Randy Posner Staples Cass/Hubbard K178 Randy Posner Staples Cass/Hubbard K178 Eric Sullivan Pequot Lakes Cass/Hubbard K313 Caleb Silgjord Sauk Centre Stearns                                                                                                                                                                                                                                                                                                                                                                                                                                                                                                           |
| K138 Alan Peterson Osage Becker K139 William Landmark Pelican Rapids Otter Tail/Wilkin K141 Brice Vollbrecht Bemidji #2 Clearwater/Hubbard K141 Alan Peterson Bemidji #2 Clearwater/Hubbard K152 Troy Richards Fergus Falls Otter Tail/Wilkin K153 Tricia Plautz Henning Otter Tail K154 Shane Osborne Elbow Lake Grant/Otter Tail K155 Shane Osborne Evansville Douglas/Otter Tail K156 Mitch Lawler Alexandria Douglas K157 Brian Holt Osakis Douglas/Todd K158 Hanna Wood Wheaton Traverse/Wilkin K159 Emily Leeb Morris Stevens K161 Daniel Baumbarger Glenwood Pope K171 Mark Mathy Lake George Cass/Hubbard K172 Jordan Anderson Park Rapids Hubbard K173 Jordan Anderson Wadena Cass/Otter Tail/Todd/Wadena K174 Jacque Hughes Walker Cass/Hubbard K178 Randy Posner Staples Cass/Hubbard K178 Eric Sullivan Pequot Lakes Cass/Hubbard K313 Caleb Silgjord Sauk Centre Stearns                                                                                                                                                                                                                                                                                                                                                                                                                                                                                                                                                                                                                                           |
| K139 William Landmark Pelican Rapids Otter Tail/Wilkin K141 Brice Vollbrecht Bemidji #2 Clearwater/Hubbard K141 Alan Peterson Bemidji #2 Clearwater/Hubbard K152 Troy Richards Fergus Falls Otter Tail/Wilkin K153 Tricia Plautz Henning Otter Tail K154 Shane Osborne Elbow Lake Grant/Otter Tail K155 Shane Osborne Evansville Douglas/Otter Tail K156 Mitch Lawler Alexandria Douglas K157 Brian Holt Osakis Douglas/Todd K158 Hanna Wood Wheaton Traverse/Wilkin K159 Emily Leeb Morris Stevens K161 Daniel Baumbarger Glenwood Pope K171 Mark Mathy Lake George Cass/Hubbard K172 Jordan Anderson Park Rapids Hubbard K173 Jordan Anderson Wadena Cass/Otter Tail/Todd/Wadena K174 Jacque Hughes Walker Cass/Hubbard K178 Randy Posner Staples Cass/Hubbard K178 Eric Sullivan Pequot Lakes Cass/Hubbard K313 Caleb Silgjord Sauk Centre Stearns/Todd K314 Todd VanderWeyst Paynesville Stearns                                                                                                                                                                                                                                                                                                                                                                                                                                                                                                                                                                                                                            |
| K141 Brice Vollbrecht Bemidji #2 Clearwater/Hubbard K141 Alan Peterson Bemidji #2 Clearwater/Hubbard K152 Troy Richards Fergus Falls Otter Tail/Wilkin K153 Tricia Plautz Henning Otter Tail K154 Shane Osborne Elbow Lake Grant/Otter Tail K155 Shane Osborne Evansville Douglas/Otter Tail K156 Mitch Lawler Alexandria Douglas K157 Brian Holt Osakis Douglas/Todd K158 Hanna Wood Wheaton Traverse/Wilkin K159 Emily Leeb Morris Stevens K161 Daniel Baumbarger Glenwood Pope K171 Mark Mathy Lake George Cass/Hubbard K172 Jordan Anderson Park Rapids Hubbard K173 Jordan Anderson Wadena Cass/Otter Tail/Todd/Wadena K174 Jacque Hughes Walker Cass/Hubbard K178 Randy Posner Staples Cass/Hubbard K178 Eric Sullivan Pequot Lakes Cass/Hubbard K313 Caleb Silgjord Sauk Centre Stearns/Todd K314 Todd VanderWeyst Paynesville                                                                                                                                                                                                                                                                                                                                                                                                                                                                                                                                                                                                                                                                                           |
| K141 Alan Peterson Bemidji #2 Clearwater/Hubbard K152 Troy Richards Fergus Falls Otter Tail/Wilkin K153 Tricia Plautz Henning Otter Tail K154 Shane Osborne Elbow Lake Grant/Otter Tail K155 Shane Osborne Evansville Douglas/Otter Tail K156 Mitch Lawler Alexandria Douglas K157 Brian Holt Osakis Douglas/Todd K158 Hanna Wood Wheaton Traverse/Wilkin K159 Emily Leeb Morris Stevens K161 Daniel Baumbarger Glenwood Pope K171 Mark Mathy Lake George Cass/Hubbard K172 Jordan Anderson Park Rapids Hubbard K173 Jordan Anderson Wadena Cass/Otter Tail/Todd/Wadena K174 Jacque Hughes Walker Cass/Hubbard K178 Randy Posner Staples Cass/Todd/Wadena K278 Eric Sullivan Pequot Lakes Cass/Hubbard K313 Caleb Silgjord Sauk Centre Stearns/Todd K314 Todd VanderWeyst Paynesville Stearns                                                                                                                                                                                                                                                                                                                                                                                                                                                                                                                                                                                                                                                                                                                                   |
| K152 Troy Richards Fergus Falls Otter Tail/Wilkin K153 Tricia Plautz Henning Otter Tail K154 Shane Osborne Elbow Lake Grant/Otter Tail K155 Shane Osborne Evansville Douglas/Otter Tail K156 Mitch Lawler Alexandria Douglas K157 Brian Holt Osakis Douglas/Todd K158 Hanna Wood Wheaton Traverse/Wilkin K159 Emily Leeb Morris Stevens K161 Daniel Baumbarger Glenwood Pope K171 Mark Mathy Lake George Cass/Hubbard K172 Jordan Anderson Park Rapids Hubbard K173 Jordan Anderson Wadena Cass/Otter Tail/Todd/Wadena K174 Jacque Hughes Walker Cass/Hubbard K178 Randy Posner Staples Cass/Hubbard K178 Eric Sullivan Pequot Lakes Cass/Hubbard K313 Caleb Silgjord Sauk Centre Stearns/Todd K314 Todd VanderWeyst Paynesville Stearns                                                                                                                                                                                                                                                                                                                                                                                                                                                                                                                                                                                                                                                                                                                                                                                        |
| K153 Tricia Plautz Henning Otter Tail K154 Shane Osborne Elbow Lake Grant/Otter Tail K155 Shane Osborne Evansville Douglas/Otter Tail K156 Mitch Lawler Alexandria Douglas K157 Brian Holt Osakis Douglas/Todd K158 Hanna Wood Wheaton Traverse/Wilkin K159 Emily Leeb Morris Stevens K161 Daniel Baumbarger Glenwood Pope K171 Mark Mathy Lake George Cass/Hubbard K172 Jordan Anderson Park Rapids Hubbard K173 Jordan Anderson Wadena Cass/Otter Tail/Todd/Wadena K174 Jacque Hughes Walker Cass/Hubbard K178 Randy Posner Staples Cass/Hubbard K278 Eric Sullivan Pequot Lakes Cass/Hubbard K313 Caleb Silgjord Sauk Centre Stearns/Todd K314 Todd VanderWeyst Paynesville Stearns                                                                                                                                                                                                                                                                                                                                                                                                                                                                                                                                                                                                                                                                                                                                                                                                                                          |
| K154 Shane Osborne Elbow Lake Grant/Otter Tail K155 Shane Osborne Evansville Douglas/Otter Tail K156 Mitch Lawler Alexandria Douglas K157 Brian Holt Osakis Douglas/Todd K158 Hanna Wood Wheaton Traverse/Wilkin K159 Emily Leeb Morris Stevens K161 Daniel Baumbarger Glenwood Pope K171 Mark Mathy Lake George Cass/Hubbard K172 Jordan Anderson Park Rapids Hubbard K173 Jordan Anderson Wadena Cass/Otter Tail/Todd/Wadena K174 Jacque Hughes Walker Cass/Hubbard K178 Randy Posner Staples Cass/Todd/Wadena K278 Eric Sullivan Pequot Lakes Cass/Hubbard K313 Caleb Silgjord Sauk Centre Stearns/Todd K314 Todd VanderWeyst Paynesville Stearns                                                                                                                                                                                                                                                                                                                                                                                                                                                                                                                                                                                                                                                                                                                                                                                                                                                                            |
| K155 Shane Osborne Evansville Douglas/Otter Tail K156 Mitch Lawler Alexandria Douglas K157 Brian Holt Osakis Douglas/Todd K158 Hanna Wood Wheaton Traverse/Wilkin K159 Emily Leeb Morris Stevens K161 Daniel Baumbarger Glenwood Pope K171 Mark Mathy Lake George Cass/Hubbard K172 Jordan Anderson Park Rapids Hubbard K173 Jordan Anderson Wadena Cass/Otter Tail/Todd/Wadena K174 Jacque Hughes Walker Cass/Hubbard K178 Randy Posner Staples Cass/Todd/Wadena K278 Eric Sullivan Pequot Lakes Cass/Hubbard K313 Caleb Silgjord Sauk Centre Stearns                                                                                                                                                                                                                                                                                                                                                                                                                                                                                                                                                                                                                                                                                                                                                                                                                                                                                                                                                                          |
| K156 Mitch Lawler Alexandria Douglas K157 Brian Holt Osakis Douglas/Todd K158 Hanna Wood Wheaton Traverse/Wilkin K159 Emily Leeb Morris Stevens K161 Daniel Baumbarger Glenwood Pope K171 Mark Mathy Lake George Cass/Hubbard K172 Jordan Anderson Park Rapids Hubbard K173 Jordan Anderson Wadena Cass/Otter Tail/Todd/Wadena K174 Jacque Hughes Walker Cass/Hubbard K178 Randy Posner Staples Cass/Todd/Wadena K278 Eric Sullivan Pequot Lakes Cass/Hubbard K313 Caleb Silgjord Sauk Centre Stearns/Todd K314 Todd VanderWeyst Paynesville Stearns                                                                                                                                                                                                                                                                                                                                                                                                                                                                                                                                                                                                                                                                                                                                                                                                                                                                                                                                                                            |
| K157 Brian Holt Osakis Douglas/Todd K158 Hanna Wood Wheaton Traverse/Wilkin K159 Emily Leeb Morris Stevens K161 Daniel Baumbarger Glenwood Pope K171 Mark Mathy Lake George Cass/Hubbard K172 Jordan Anderson Park Rapids Hubbard K173 Jordan Anderson Wadena Cass/Otter Tail/Todd/Wadena K174 Jacque Hughes Walker Cass/Hubbard K178 Randy Posner Staples Cass/Todd/Wadena K278 Eric Sullivan Pequot Lakes Cass/Hubbard K313 Caleb Silgjord Sauk Centre Stearns/Todd K314 Todd VanderWeyst Paynesville Stearns                                                                                                                                                                                                                                                                                                                                                                                                                                                                                                                                                                                                                                                                                                                                                                                                                                                                                                                                                                                                                 |
| K158 Hanna Wood Wheaton Traverse/Wilkin K159 Emily Leeb Morris Stevens K161 Daniel Baumbarger Glenwood Pope K171 Mark Mathy Lake George Cass/Hubbard K172 Jordan Anderson Park Rapids Hubbard K173 Jordan Anderson Wadena Cass/Otter Tail/Todd/Wadena K174 Jacque Hughes Walker Cass/Hubbard K178 Randy Posner Staples Cass/Todd/Wadena K278 Eric Sullivan Pequot Lakes Cass/Hubbard K313 Caleb Silgjord Sauk Centre Stearns/Todd K314 Todd VanderWeyst Paynesville Stearns                                                                                                                                                                                                                                                                                                                                                                                                                                                                                                                                                                                                                                                                                                                                                                                                                                                                                                                                                                                                                                                     |
| K159 Emily Leeb Morris Stevens K161 Daniel Baumbarger Glenwood Pope K171 Mark Mathy Lake George Cass/Hubbard K172 Jordan Anderson Park Rapids Hubbard K173 Jordan Anderson Wadena Cass/Otter Tail/Todd/Wadena K174 Jacque Hughes Walker Cass/Hubbard K178 Randy Posner Staples Cass/Todd/Wadena K278 Eric Sullivan Pequot Lakes Cass/Hubbard K313 Caleb Silgjord Sauk Centre Stearns/Todd K314 Todd VanderWeyst Paynesville Stearns                                                                                                                                                                                                                                                                                                                                                                                                                                                                                                                                                                                                                                                                                                                                                                                                                                                                                                                                                                                                                                                                                             |
| K161 Daniel Baumbarger Glenwood Pope K171 Mark Mathy Lake George Cass/Hubbard K172 Jordan Anderson Park Rapids Hubbard K173 Jordan Anderson Wadena Cass/Otter Tail/Todd/Wadena K174 Jacque Hughes Walker Cass/Hubbard K178 Randy Posner Staples Cass/Todd/Wadena K278 Eric Sullivan Pequot Lakes Cass/Hubbard K313 Caleb Silgjord Sauk Centre Stearns/Todd K314 Todd VanderWeyst Paynesville Stearns                                                                                                                                                                                                                                                                                                                                                                                                                                                                                                                                                                                                                                                                                                                                                                                                                                                                                                                                                                                                                                                                                                                            |
| K171 Mark Mathy Lake George Cass/Hubbard K172 Jordan Anderson Park Rapids Hubbard K173 Jordan Anderson Wadena Cass/Otter Tail/Todd/Wadena K174 Jacque Hughes Walker Cass/Hubbard K178 Randy Posner Staples Cass/Todd/Wadena K278 Eric Sullivan Pequot Lakes Cass/Hubbard K313 Caleb Silgjord Sauk Centre Stearns/Todd K314 Todd VanderWeyst Paynesville Stearns                                                                                                                                                                                                                                                                                                                                                                                                                                                                                                                                                                                                                                                                                                                                                                                                                                                                                                                                                                                                                                                                                                                                                                 |
| K172 Jordan Anderson Park Rapids Hubbard K173 Jordan Anderson Wadena Cass/Otter Tail/Todd/Wadena K174 Jacque Hughes Walker Cass/Hubbard K178 Randy Posner Staples Cass/Todd/Wadena K278 Eric Sullivan Pequot Lakes Cass/Hubbard K313 Caleb Silgjord Sauk Centre Stearns/Todd K314 Todd VanderWeyst Paynesville Stearns                                                                                                                                                                                                                                                                                                                                                                                                                                                                                                                                                                                                                                                                                                                                                                                                                                                                                                                                                                                                                                                                                                                                                                                                          |
| K173 Jordan Anderson Wadena Cass/Otter Tail/Todd/Wadena K174 Jacque Hughes Walker Cass/Hubbard K178 Randy Posner Staples Cass/Todd/Wadena K278 Eric Sullivan Pequot Lakes Cass/Hubbard K313 Caleb Silgjord Sauk Centre Stearns/Todd K314 Todd VanderWeyst Paynesville Stearns                                                                                                                                                                                                                                                                                                                                                                                                                                                                                                                                                                                                                                                                                                                                                                                                                                                                                                                                                                                                                                                                                                                                                                                                                                                   |
| K174 Jacque Hughes Walker Cass/Hubbard K178 Randy Posner Staples Cass/Todd/Wadena K278 Eric Sullivan Pequot Lakes Cass/Hubbard K313 Caleb Silgjord Sauk Centre Stearns/Todd K314 Todd VanderWeyst Paynesville Stearns                                                                                                                                                                                                                                                                                                                                                                                                                                                                                                                                                                                                                                                                                                                                                                                                                                                                                                                                                                                                                                                                                                                                                                                                                                                                                                           |
| K178 Randy Posner Staples Cass/Todd/Wadena K278 Eric Sullivan Pequot Lakes Cass/Hubbard K313 Caleb Silgjord Sauk Centre Stearns/Todd K314 Todd VanderWeyst Paynesville Stearns                                                                                                                                                                                                                                                                                                                                                                                                                                                                                                                                                                                                                                                                                                                                                                                                                                                                                                                                                                                                                                                                                                                                                                                                                                                                                                                                                  |
| K278Eric SullivanPequot LakesCass/HubbardK313Caleb SilgjordSauk CentreStearns/ToddK314Todd VanderWeystPaynesvilleStearns                                                                                                                                                                                                                                                                                                                                                                                                                                                                                                                                                                                                                                                                                                                                                                                                                                                                                                                                                                                                                                                                                                                                                                                                                                                                                                                                                                                                        |
| K313 Caleb Silgjord Sauk Centre Stearns/Todd K314 Todd VanderWeyst Paynesville Stearns                                                                                                                                                                                                                                                                                                                                                                                                                                                                                                                                                                                                                                                                                                                                                                                                                                                                                                                                                                                                                                                                                                                                                                                                                                                                                                                                                                                                                                          |
| K314 Todd VanderWeyst Paynesville Stearns                                                                                                                                                                                                                                                                                                                                                                                                                                                                                                                                                                                                                                                                                                                                                                                                                                                                                                                                                                                                                                                                                                                                                                                                                                                                                                                                                                                                                                                                                       |
| ,                                                                                                                                                                                                                                                                                                                                                                                                                                                                                                                                                                                                                                                                                                                                                                                                                                                                                                                                                                                                                                                                                                                                                                                                                                                                                                                                                                                                                                                                                                                               |
| K315 Chad Thesing Albany Stearns                                                                                                                                                                                                                                                                                                                                                                                                                                                                                                                                                                                                                                                                                                                                                                                                                                                                                                                                                                                                                                                                                                                                                                                                                                                                                                                                                                                                                                                                                                |
|                                                                                                                                                                                                                                                                                                                                                                                                                                                                                                                                                                                                                                                                                                                                                                                                                                                                                                                                                                                                                                                                                                                                                                                                                                                                                                                                                                                                                                                                                                                                 |
| K316 Adam Seifermann St. Cloud Stearns                                                                                                                                                                                                                                                                                                                                                                                                                                                                                                                                                                                                                                                                                                                                                                                                                                                                                                                                                                                                                                                                                                                                                                                                                                                                                                                                                                                                                                                                                          |
| K317 Leah Kampa Annandale Stearns/Wright                                                                                                                                                                                                                                                                                                                                                                                                                                                                                                                                                                                                                                                                                                                                                                                                                                                                                                                                                                                                                                                                                                                                                                                                                                                                                                                                                                                                                                                                                        |
| K318 Keith Bertram Long Prairie Todd                                                                                                                                                                                                                                                                                                                                                                                                                                                                                                                                                                                                                                                                                                                                                                                                                                                                                                                                                                                                                                                                                                                                                                                                                                                                                                                                                                                                                                                                                            |
| K411 Craig Miska Ortonville Big Stone                                                                                                                                                                                                                                                                                                                                                                                                                                                                                                                                                                                                                                                                                                                                                                                                                                                                                                                                                                                                                                                                                                                                                                                                                                                                                                                                                                                                                                                                                           |
| K412 Craig Miska Benson Chippewa/Swift                                                                                                                                                                                                                                                                                                                                                                                                                                                                                                                                                                                                                                                                                                                                                                                                                                                                                                                                                                                                                                                                                                                                                                                                                                                                                                                                                                                                                                                                                          |
| K413 Derek Daniels Madison Lac Qui Parle/Yellow Medicine                                                                                                                                                                                                                                                                                                                                                                                                                                                                                                                                                                                                                                                                                                                                                                                                                                                                                                                                                                                                                                                                                                                                                                                                                                                                                                                                                                                                                                                                        |
| K414 Matt Loftness Montevideo Chippewa/Renville/Yellow Medicine                                                                                                                                                                                                                                                                                                                                                                                                                                                                                                                                                                                                                                                                                                                                                                                                                                                                                                                                                                                                                                                                                                                                                                                                                                                                                                                                                                                                                                                                 |
| K415 Mart Loftness Marshall Lyon/Yellow Medicine                                                                                                                                                                                                                                                                                                                                                                                                                                                                                                                                                                                                                                                                                                                                                                                                                                                                                                                                                                                                                                                                                                                                                                                                                                                                                                                                                                                                                                                                                |
| K416 Derek Daniels Lake Benton Lincoln/Pipestone                                                                                                                                                                                                                                                                                                                                                                                                                                                                                                                                                                                                                                                                                                                                                                                                                                                                                                                                                                                                                                                                                                                                                                                                                                                                                                                                                                                                                                                                                |
| K417 Luke Gutzwiller Redwood Falls Redwood/Yellow Medicine                                                                                                                                                                                                                                                                                                                                                                                                                                                                                                                                                                                                                                                                                                                                                                                                                                                                                                                                                                                                                                                                                                                                                                                                                                                                                                                                                                                                                                                                      |
| K418 Jim Robinson Slayton Murray/Pipestone                                                                                                                                                                                                                                                                                                                                                                                                                                                                                                                                                                                                                                                                                                                                                                                                                                                                                                                                                                                                                                                                                                                                                                                                                                                                                                                                                                                                                                                                                      |
| K419 Andrew Dirks Worthington Nobles/Rock                                                                                                                                                                                                                                                                                                                                                                                                                                                                                                                                                                                                                                                                                                                                                                                                                                                                                                                                                                                                                                                                                                                                                                                                                                                                                                                                                                                                                                                                                       |

| <b>K</b> # | OFFICER NAME    | WORK STATION  | COUNTY                        |
|------------|-----------------|---------------|-------------------------------|
| K431       | Shane Vernier   | Willmar #1    | Kandiyohi                     |
| K432       | Shane Vernier   | Willmar #2    | Kandiyohi                     |
| K433       | Nicholas Klehr  | Litchfield    | Meeker                        |
| K434       | Brett Wiltrout  | Hutchinson #1 | McLeod/Nicollet/Renville      |
| K435       | Brett Wiltrout  | Hutchinson #2 | McLeod/Sibley                 |
| K436       | Thor Nelson     | New Ulm       | Brown/Nicollet/Watonwan       |
| K437       | Dustin Miller   | Windom        | Cottonwood/Watonwan           |
| K438       | Mike Gruhlke    | Jackson       | Jackson                       |
| K439       | Eric Schettler  | Fairmont      | Martin/Watonwan               |
| K451       | Chris Howe      | St. Peter     | Le Sueur/Nicollet             |
| K452       | Brent Ihnen     | Waseca        | Le Sueur/Waseca               |
| K453       | Tyler Lusignan  | Faribault     | Rice                          |
| K454       | Jamie VanThuyne | Mankato #1    | Blue Earth/Faribault          |
| K455       | Corey Wiebusch  | Mankato #2    | Blue Earth/Faribault/Watonwan |
| K456       | Chad Davis      | Owatonna      | Dodge/Steele                  |
| K457       | Jeremy Henke    | Albert Lea    | Freeborn/Mower                |
| K458       | Jeremy Henke    | Spring Valley | Mower                         |