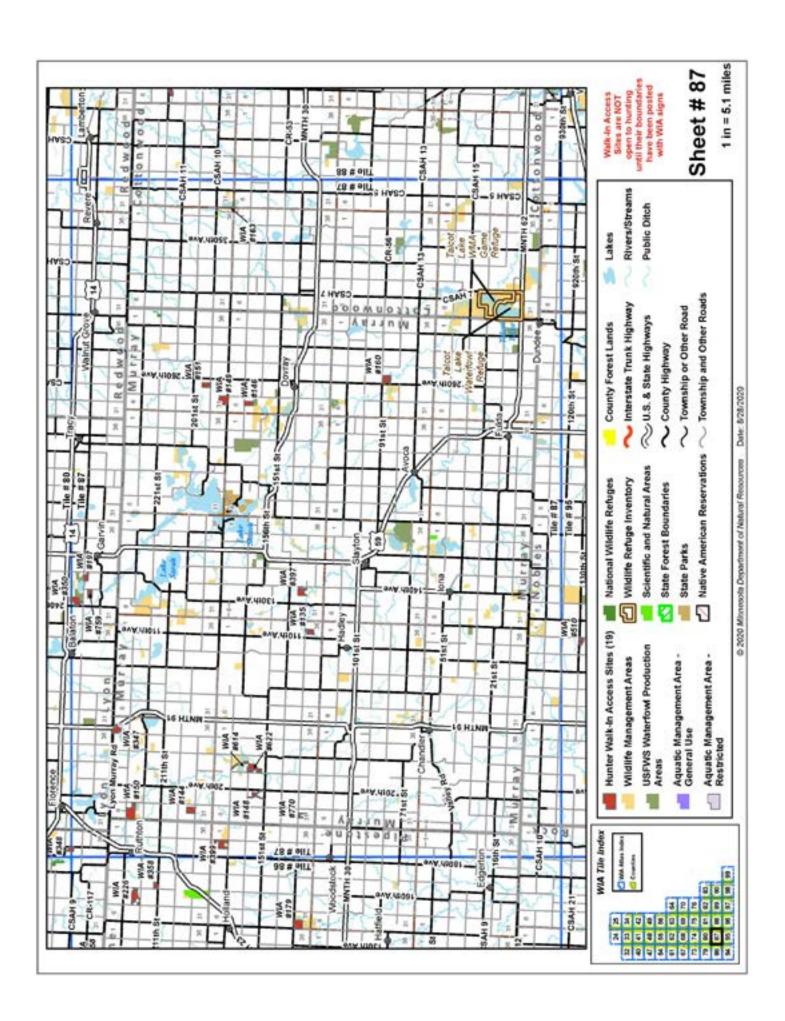

## Minnesota 2020 WIA Hunting Atlas Map Tile Index

### Minnesota WIA Hunting Atlas Map Tile Index

Date: 8/11/2020