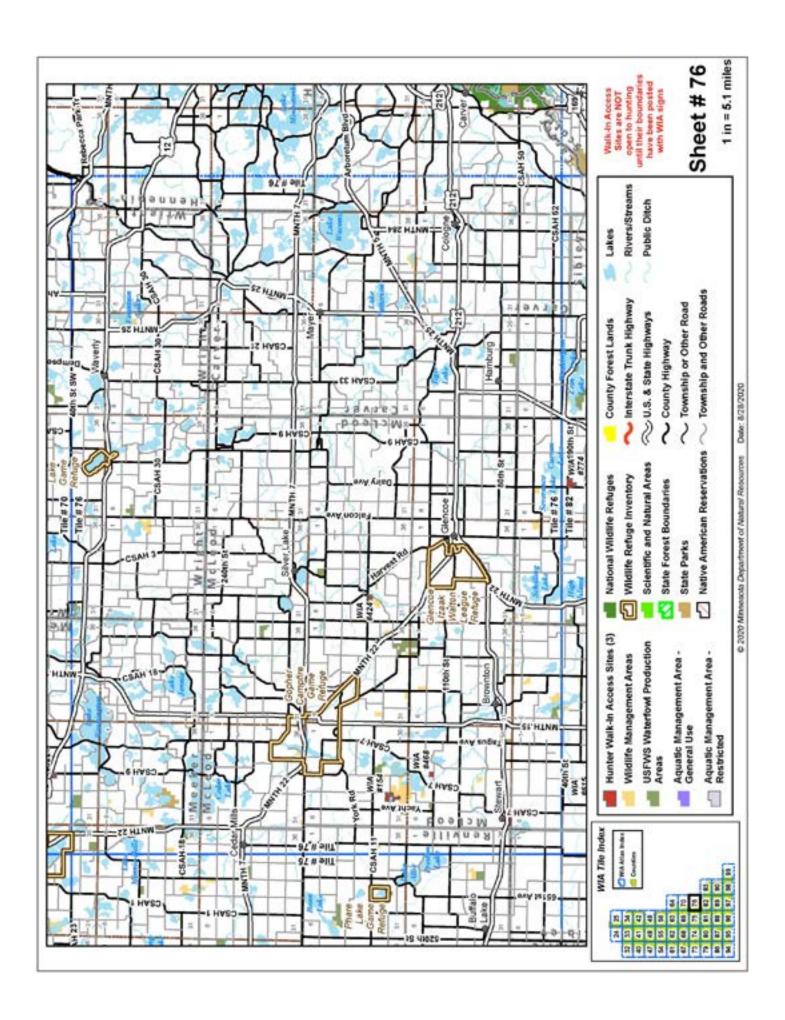

## Minnesota 2020 WIA Hunting Atlas Map Tile Index

### Minnesota WIA Hunting Atlas Map Tile Index

Date: 8/11/2020