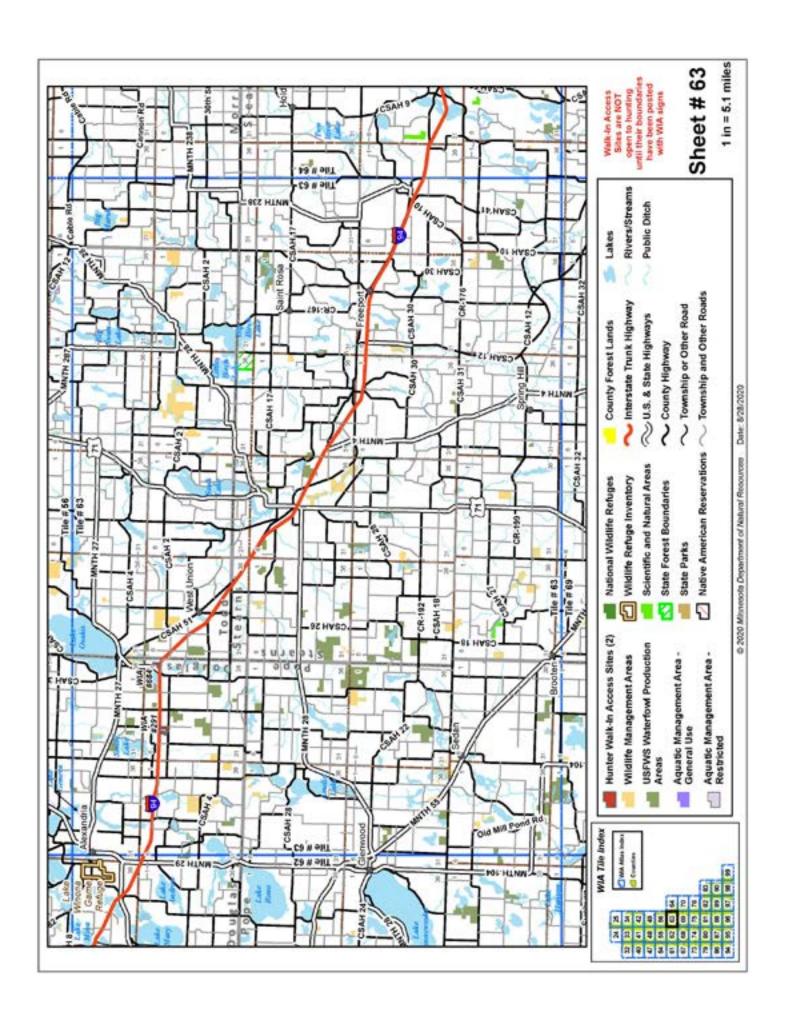

## Minnesota 2020 WIA Hunting Atlas Map Tile Index

### Minnesota WIA Hunting Atlas Map Tile Index

Date: 8/11/2020