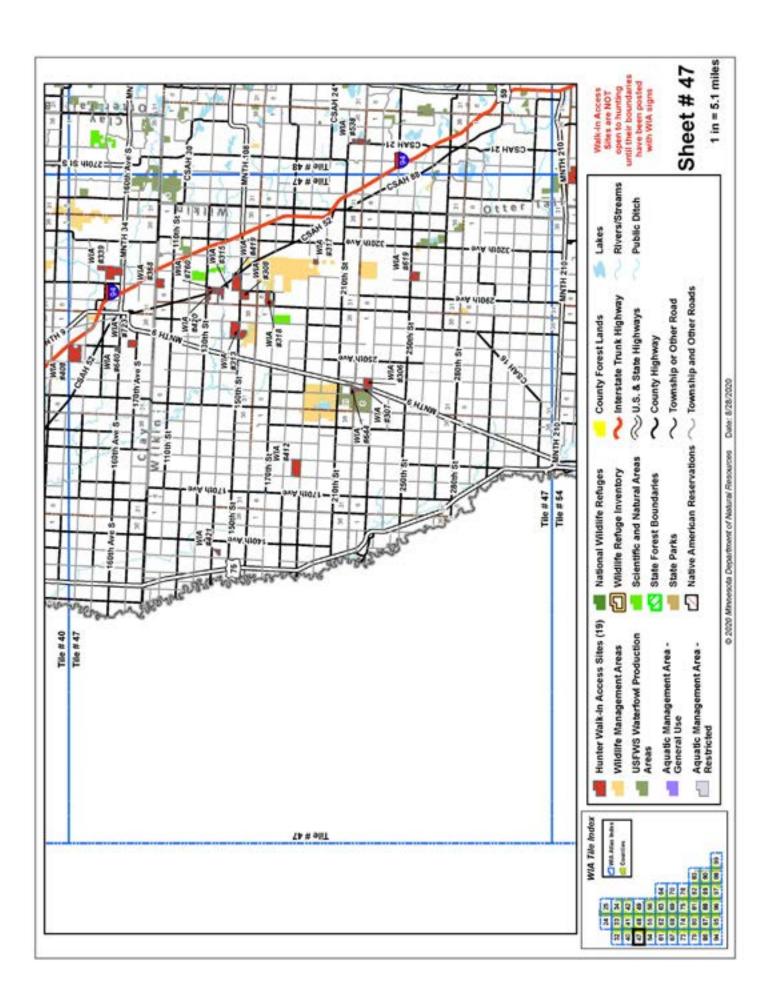

## Minnesota 2020 WIA Hunting Atlas Map Tile Index

### Minnesota WIA Hunting Atlas Map Tile Index

Date: 8/11/2020