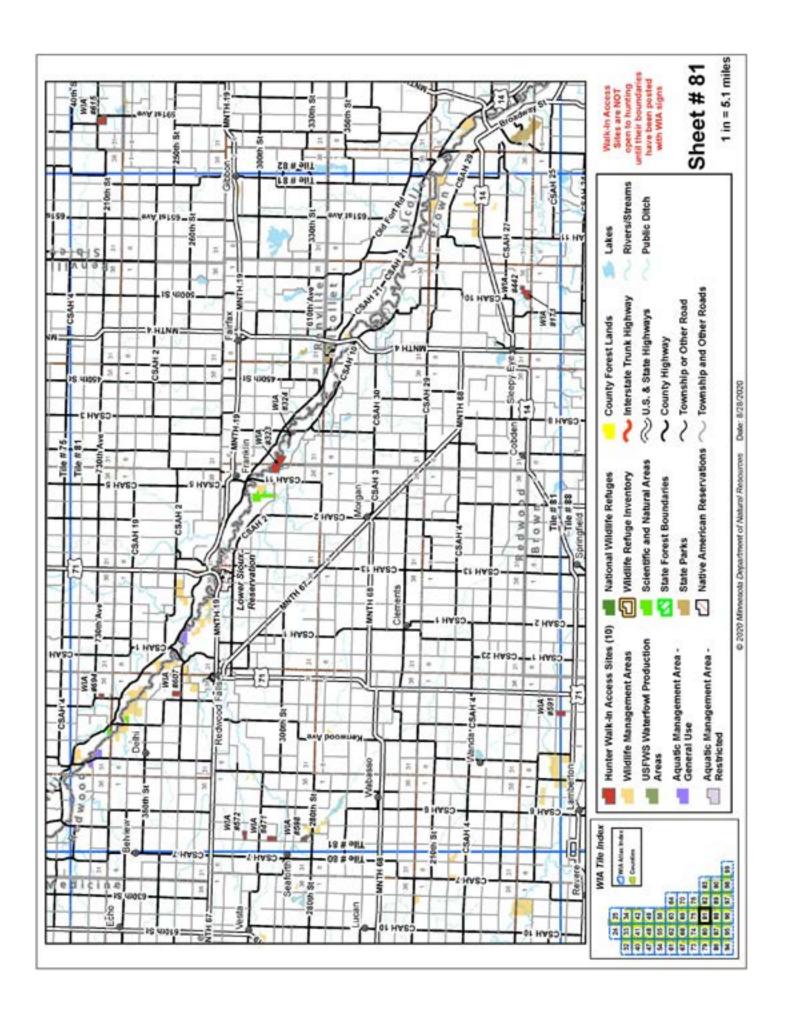

## Minnesota 2020 WIA Hunting Atlas Map Tile Index

### Minnesota WIA Hunting Atlas Map Tile Index

Date: 8/11/2020