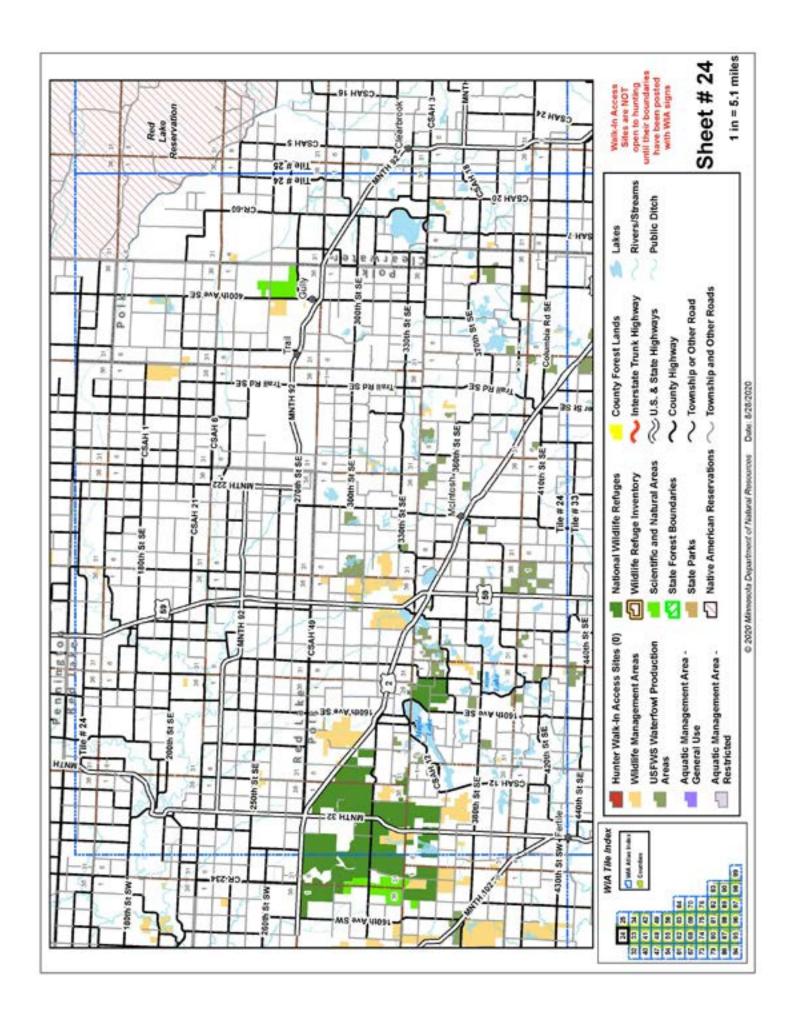

## Minnesota 2020 WIA Hunting Atlas Map Tile Index

### Minnesota WIA Hunting Atlas Map Tile Index

Date: 8/11/2020