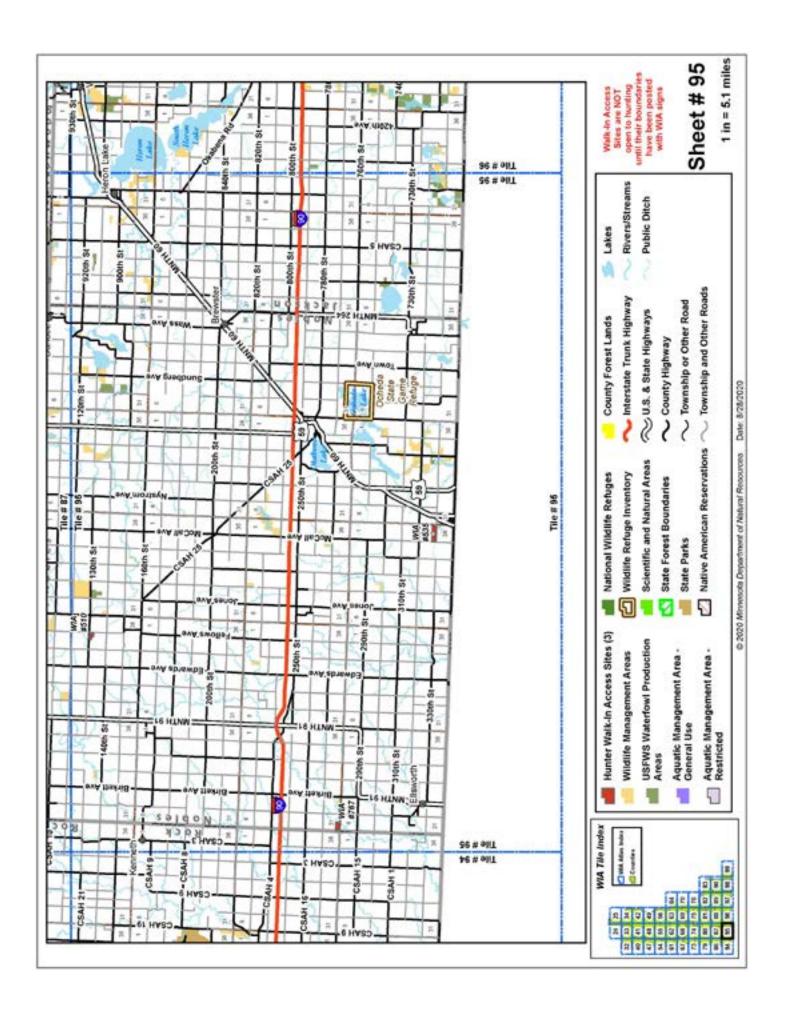

## Minnesota 2020 WIA Hunting Atlas Map Tile Index

### Minnesota WIA Hunting Atlas Map Tile Index

Date: 8/11/2020