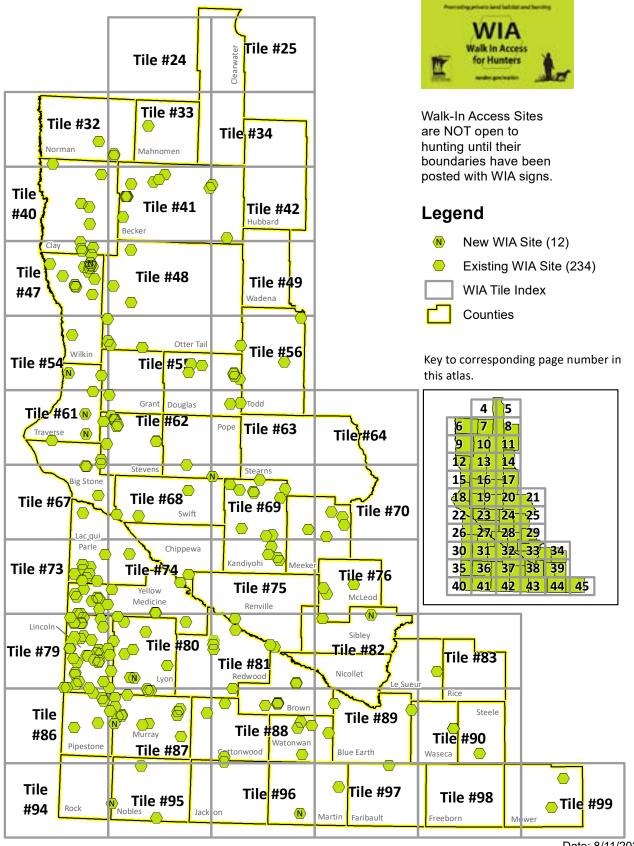

## Minnesota 2020 WIA Hunting Atlas Map Tile Index

### Minnesota WIA Hunting Atlas Map Tile Index

Date: 8/11/2020