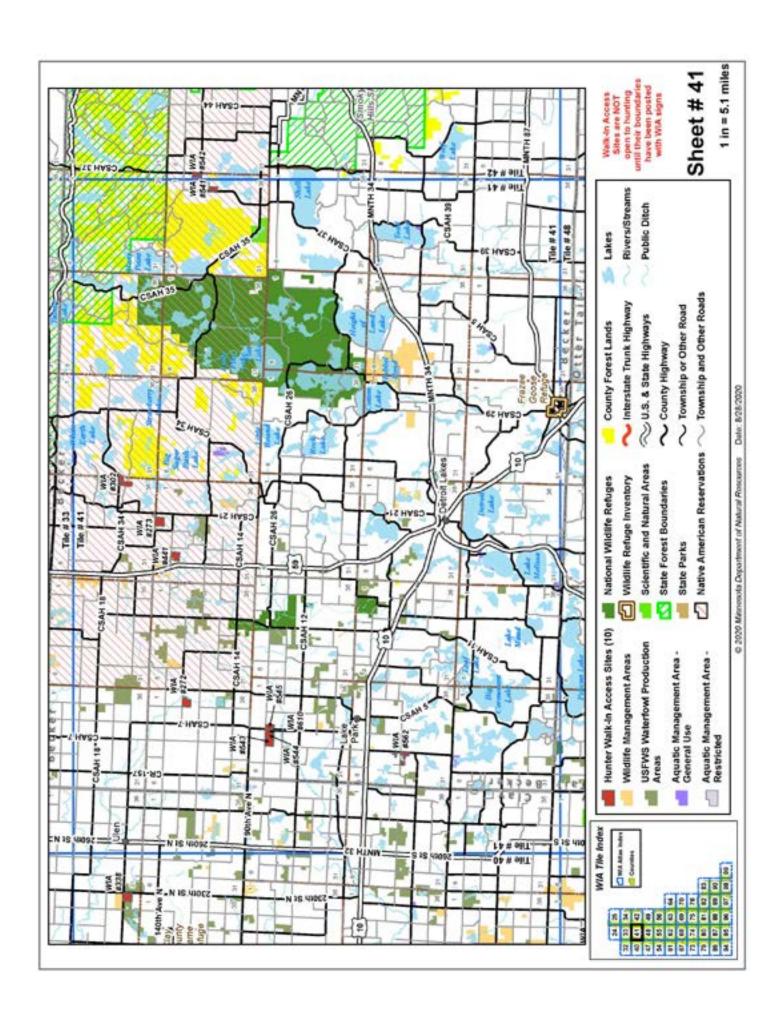

## Minnesota 2020 WIA Hunting Atlas Map Tile Index

### Minnesota WIA Hunting Atlas Map Tile Index

Date: 8/11/2020