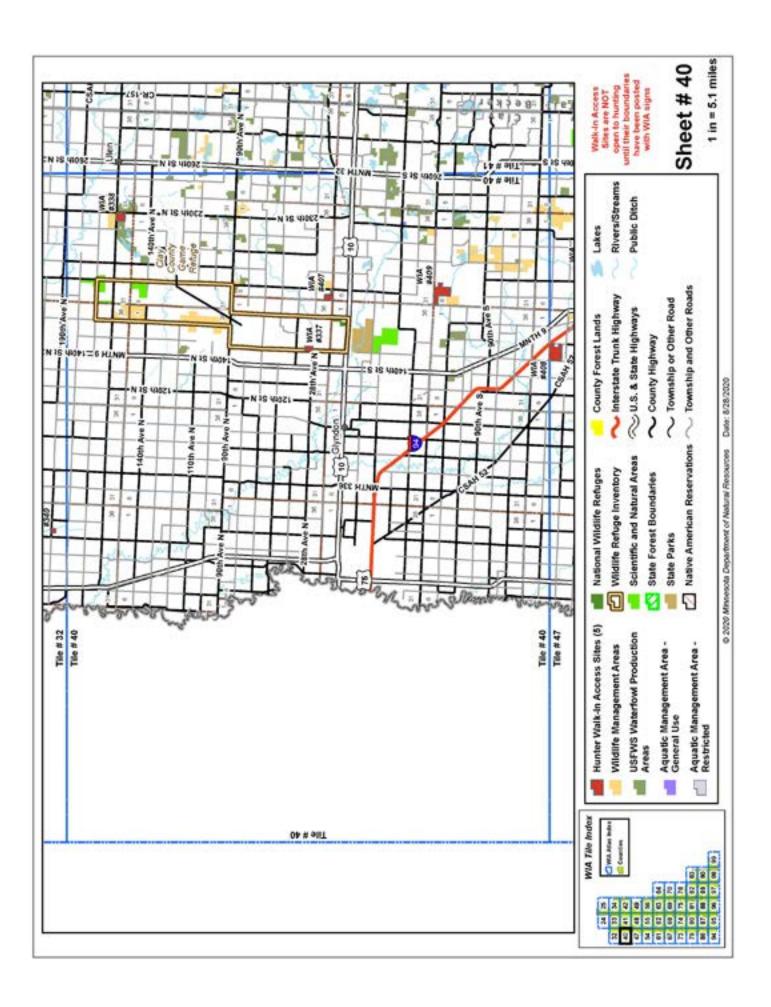

## Minnesota 2020 WIA Hunting Atlas Map Tile Index

### Minnesota WIA Hunting Atlas Map Tile Index

Date: 8/11/2020