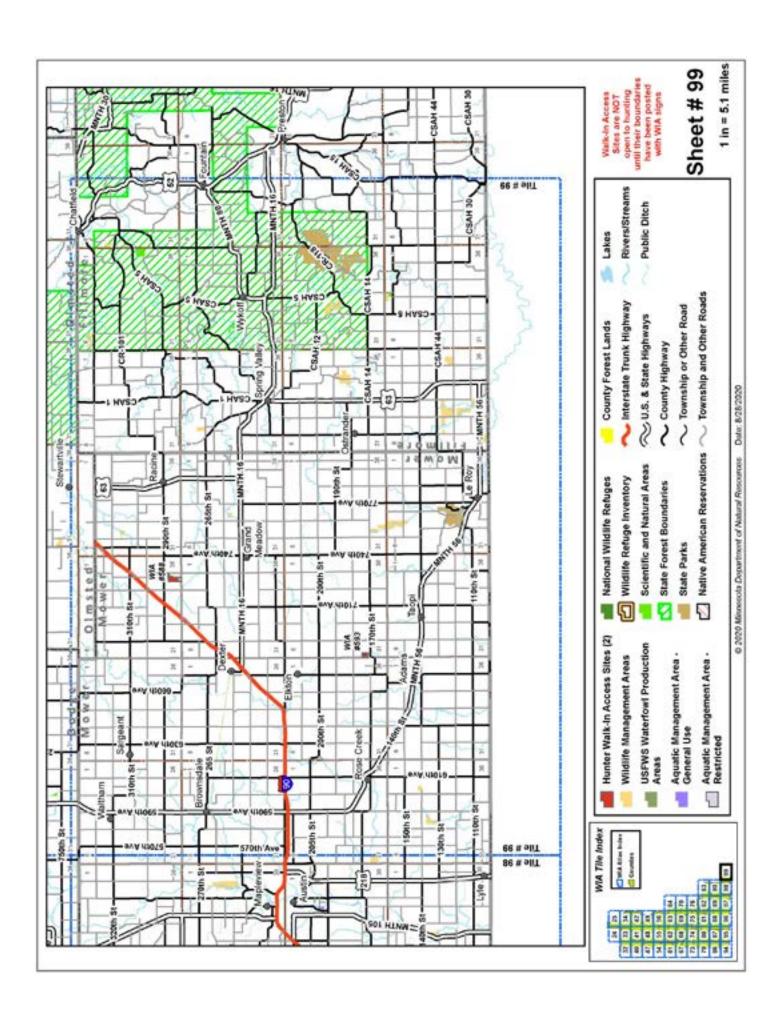

## Minnesota 2020 WIA Hunting Atlas Map Tile Index

### Minnesota WIA Hunting Atlas Map Tile Index

Date: 8/11/2020