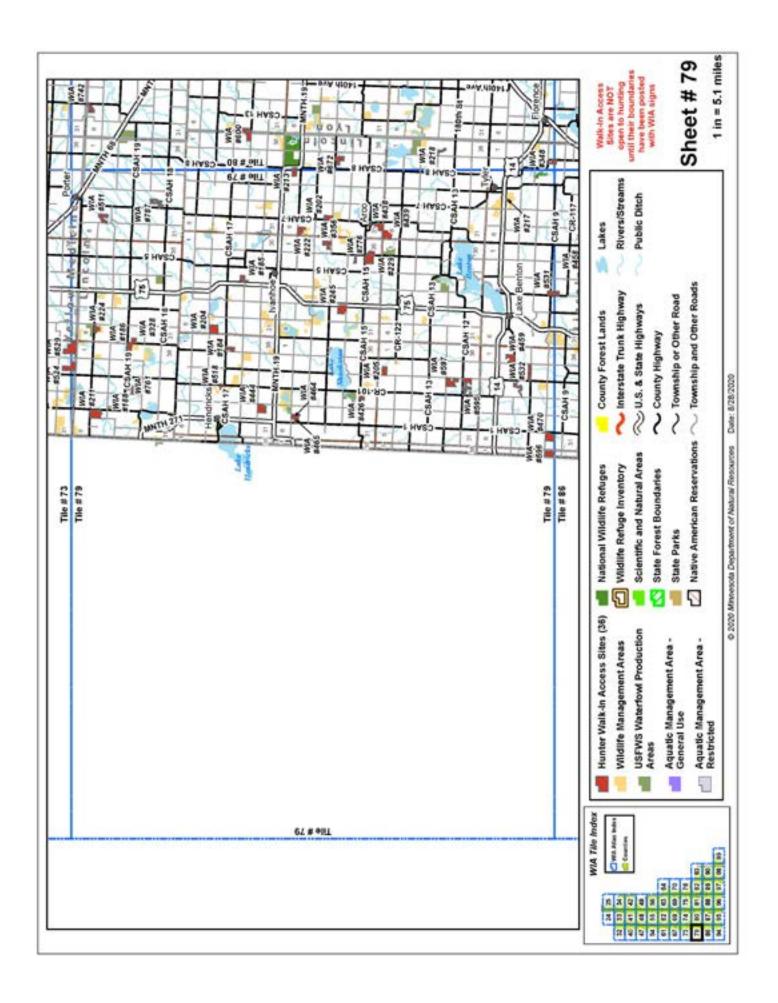

## Minnesota 2020 WIA Hunting Atlas Map Tile Index

### Minnesota WIA Hunting Atlas Map Tile Index

Date: 8/11/2020