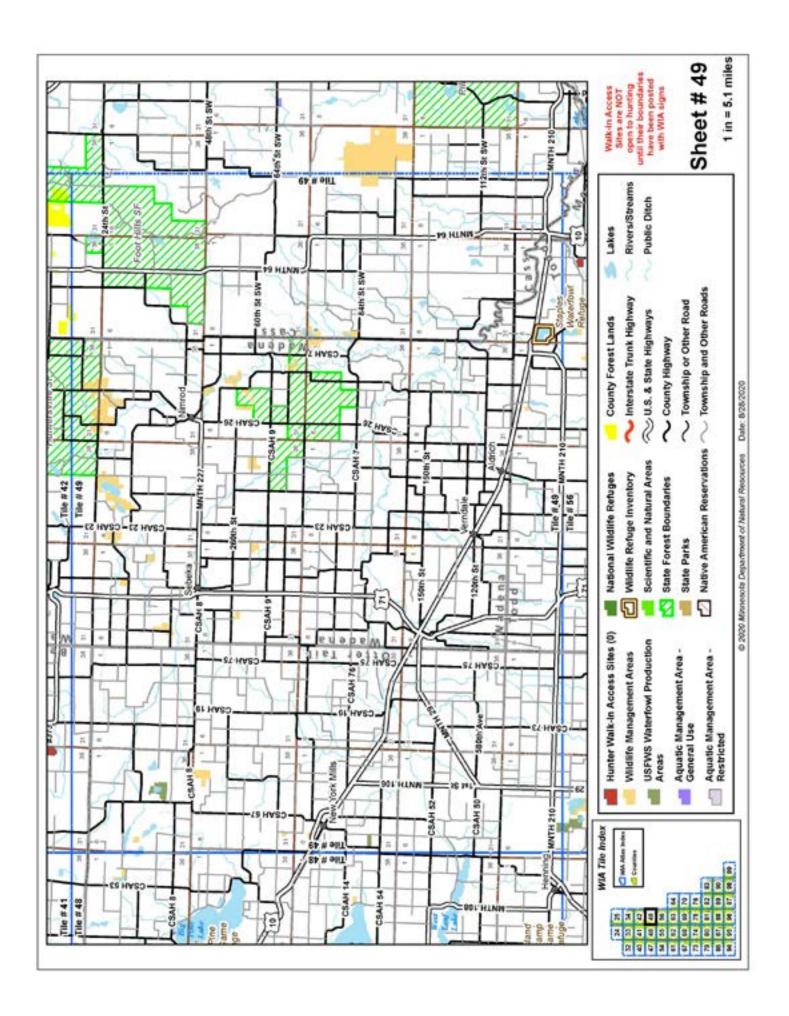

Maps may not accurately represent the actual legal or established boundaries of public or private land. They should be used for reference only.