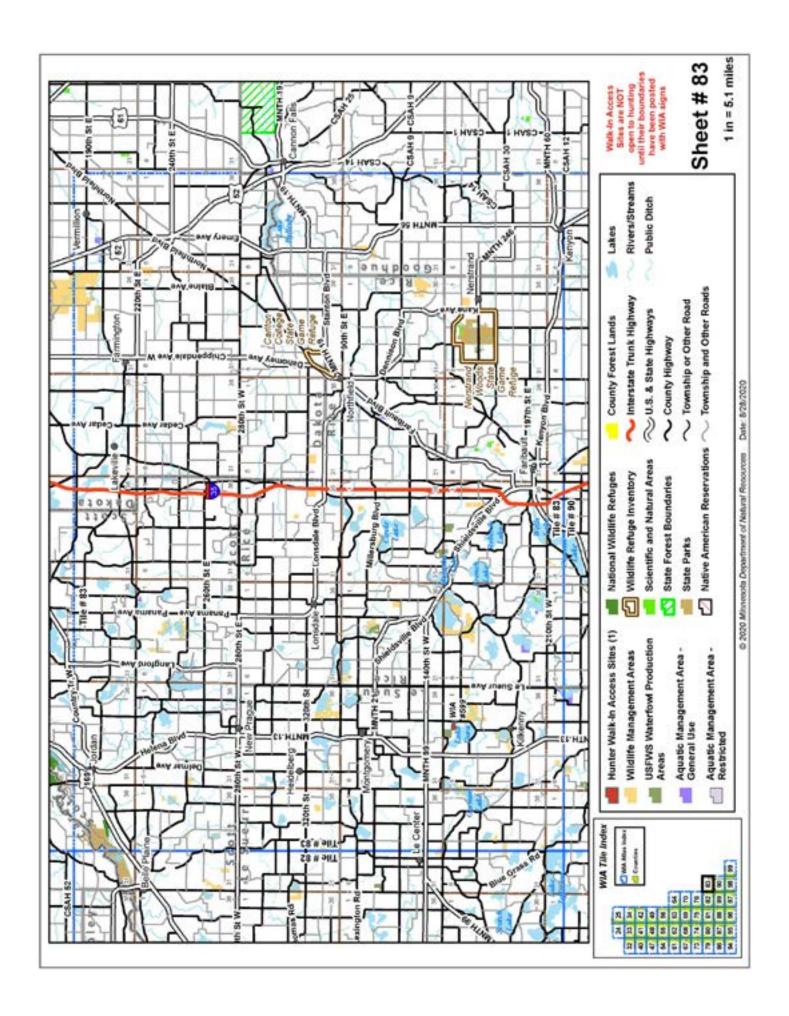

## Minnesota 2020 WIA Hunting Atlas Map Tile Index

### Minnesota WIA Hunting Atlas Map Tile Index

Date: 8/11/2020