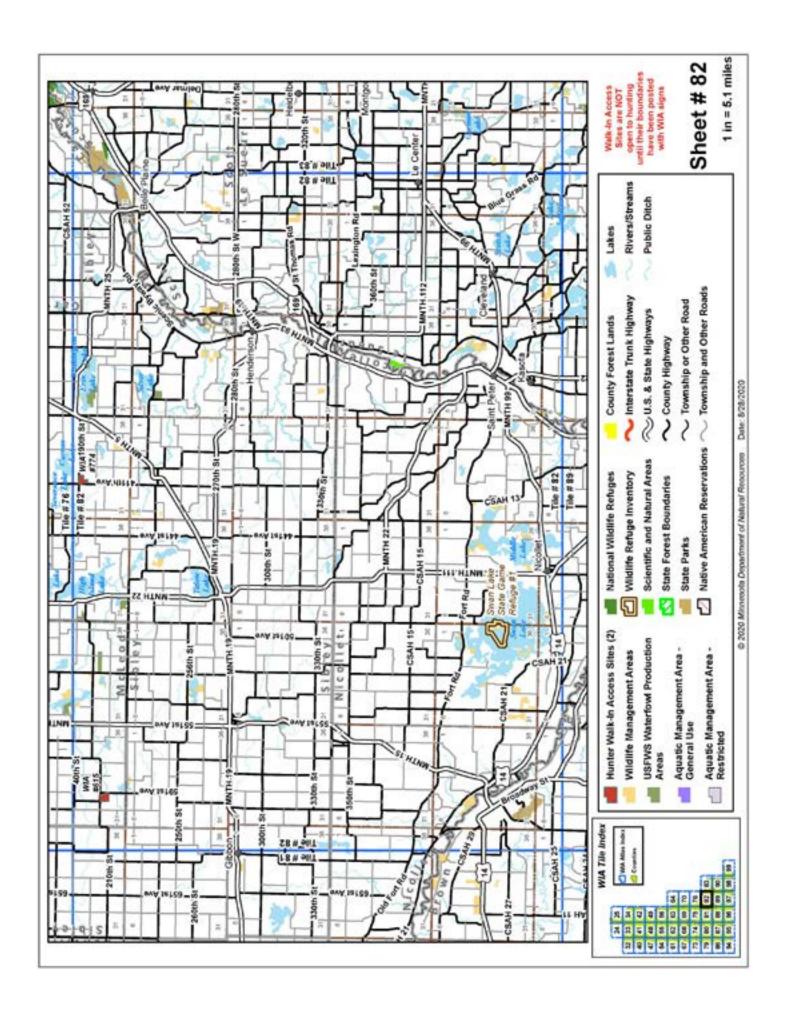

## Minnesota 2020 WIA Hunting Atlas Map Tile Index

### Minnesota WIA Hunting Atlas Map Tile Index

Date: 8/11/2020