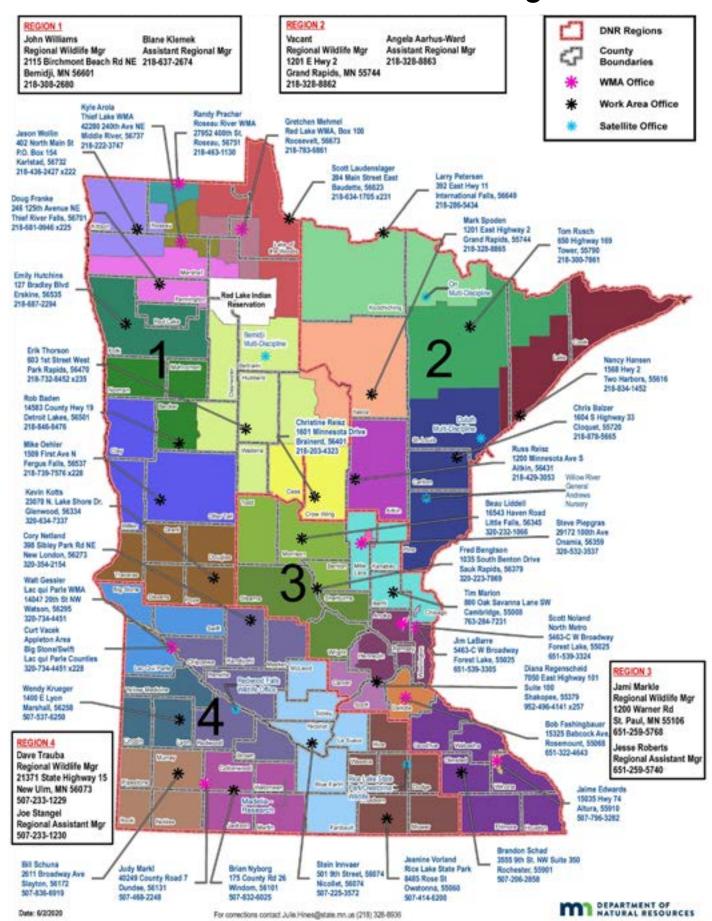

on the shoulder of the road. Do not block access to farm fields or pastures.
- 5. Maintain a safe buffer. Do not shoot near farmsteads or buildings.
- 6. Leave gates and fences as they were found.
- 7. Report unlawful activities.
- 8. Be ethical, courteous and safe. Abuse it lose it.
- 9. Do not construct or erect permanent blinds, stands or other structures. Portable structures are allowed as long as no damage is done to trees and they are removed when the hunter leaves the WIA.
- 10. Do not litter. Pack out spent shotgun or rifle casings.

## Minnesota 2020 WIA Hunting Atlas Map Tile Index

### Minnesota WIA Hunting Atlas Map Tile Index



Date: 8/11/2020





















































































## Minnesota DNR Area Wildlife Manager Offices



# Conservation Officer Patrol Areas Covering the Walk-In Access Counties

This map displays the Conservation Officer (CO) patrol areas covering the counties in the WIA program. CO contact information listed here is subject to change. For the most current CO contact information, visit www.mndnr.gov/officerpatrolareas or contact the DNR Information Center at 651-296-6157 or toll-free 888-646-6367. Please refer to the following two pages for specific contact information for each Conservation Officer patrol area. In the event of an emergency, call 911.



## Contact Information for Conservation Officers Covering the Walk-In Access Counties

| KI31 Thomas Hutchins Crookston Polk/Norman KI32 Angela Warren Fosston Becker/Mahnomen/Polk KI33 Tim Gray Bagley Clearwater/Polk KI35 Chris Vinton Perha