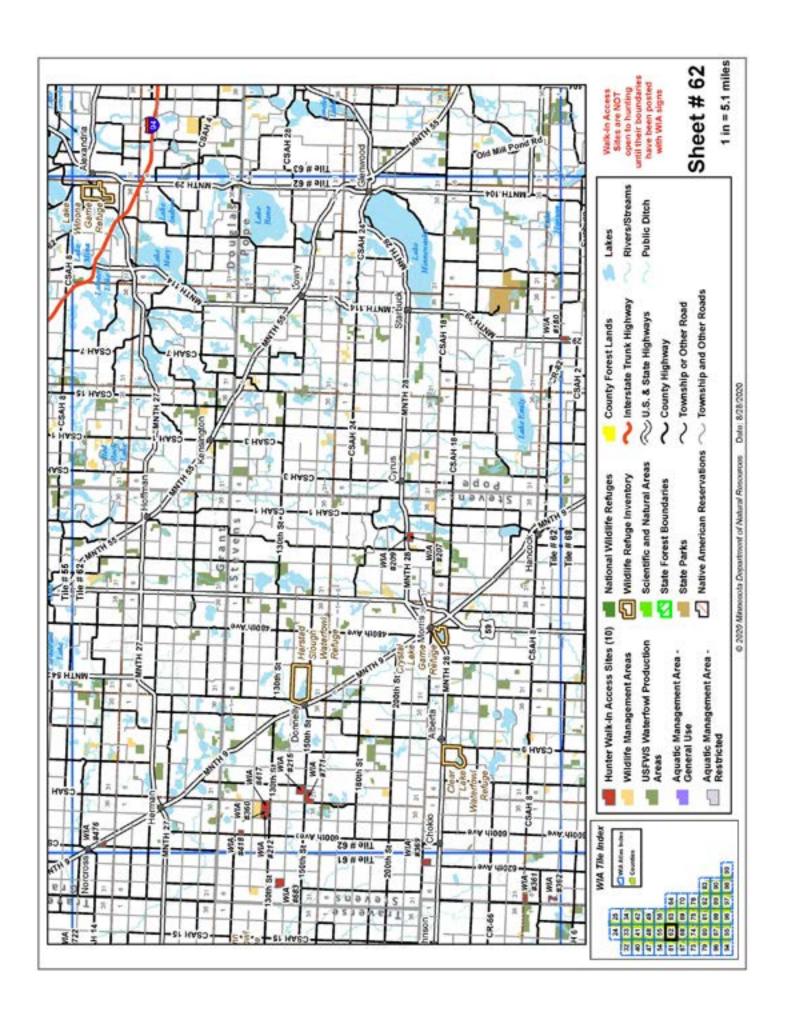

## Minnesota 2020 WIA Hunting Atlas Map Tile Index

### Minnesota WIA Hunting Atlas Map Tile Index

Date: 8/11/2020