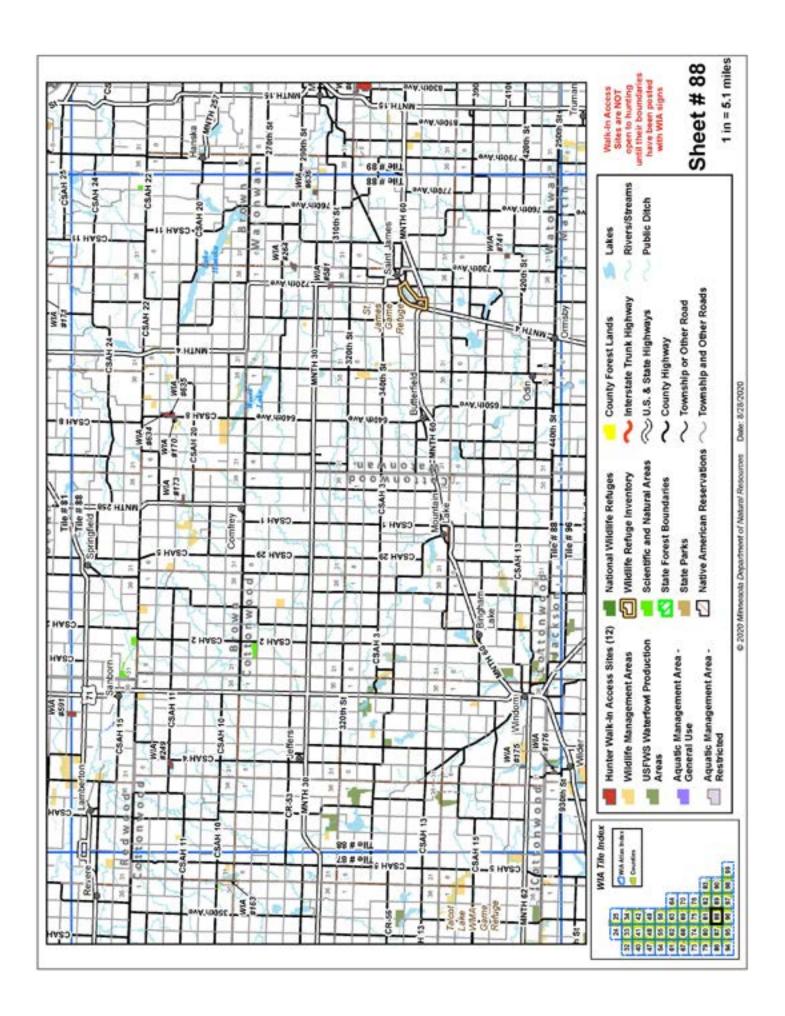

## Minnesota 2020 WIA Hunting Atlas Map Tile Index

### Minnesota WIA Hunting Atlas Map Tile Index

Date: 8/11/2020