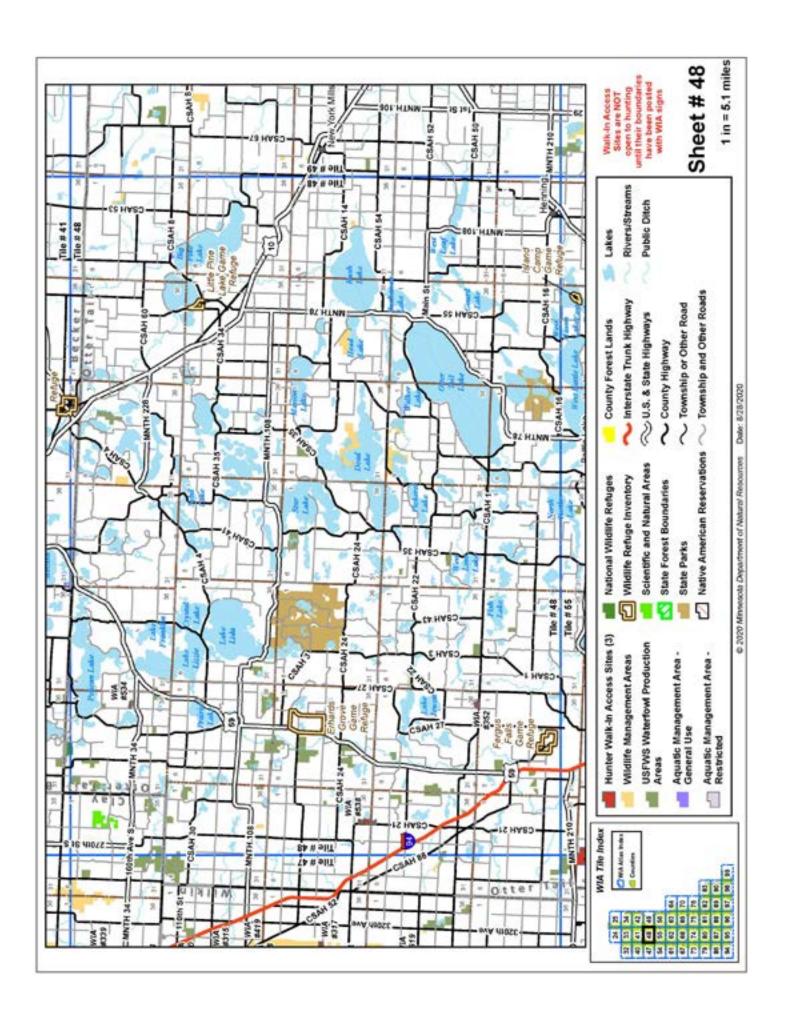

Maps may not accurately represent the actual legal or established boundaries of public or private land. They should be used for reference only.