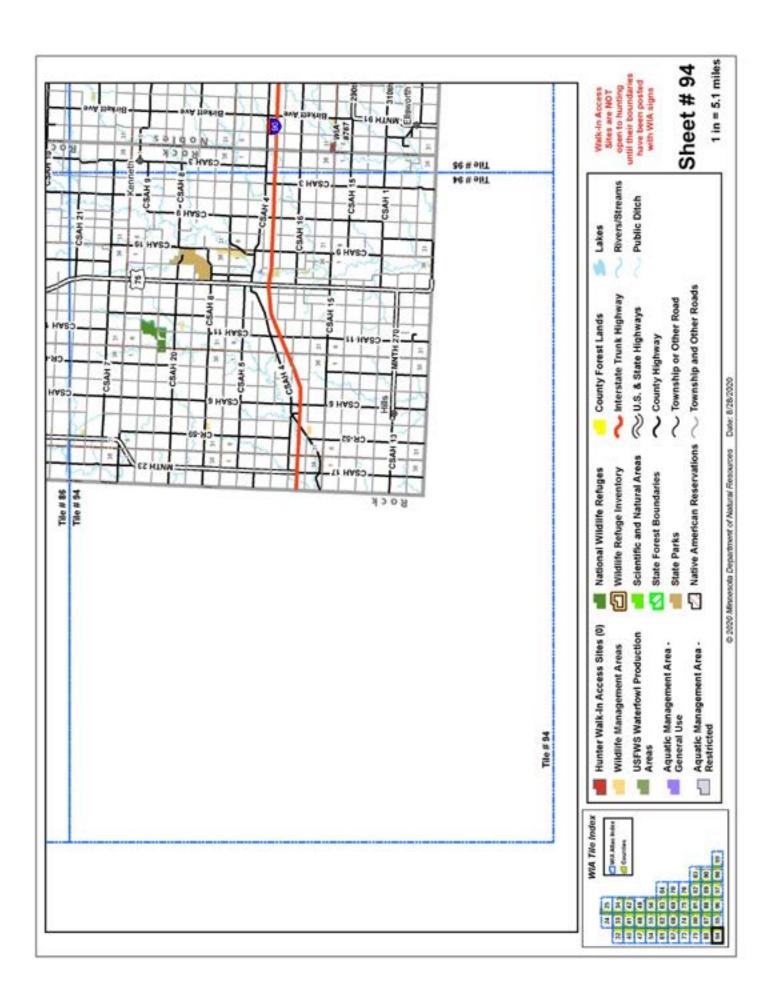

## Minnesota 2020 WIA Hunting Atlas Map Tile Index

### Minnesota WIA Hunting Atlas Map Tile Index

Date: 8/11/2020