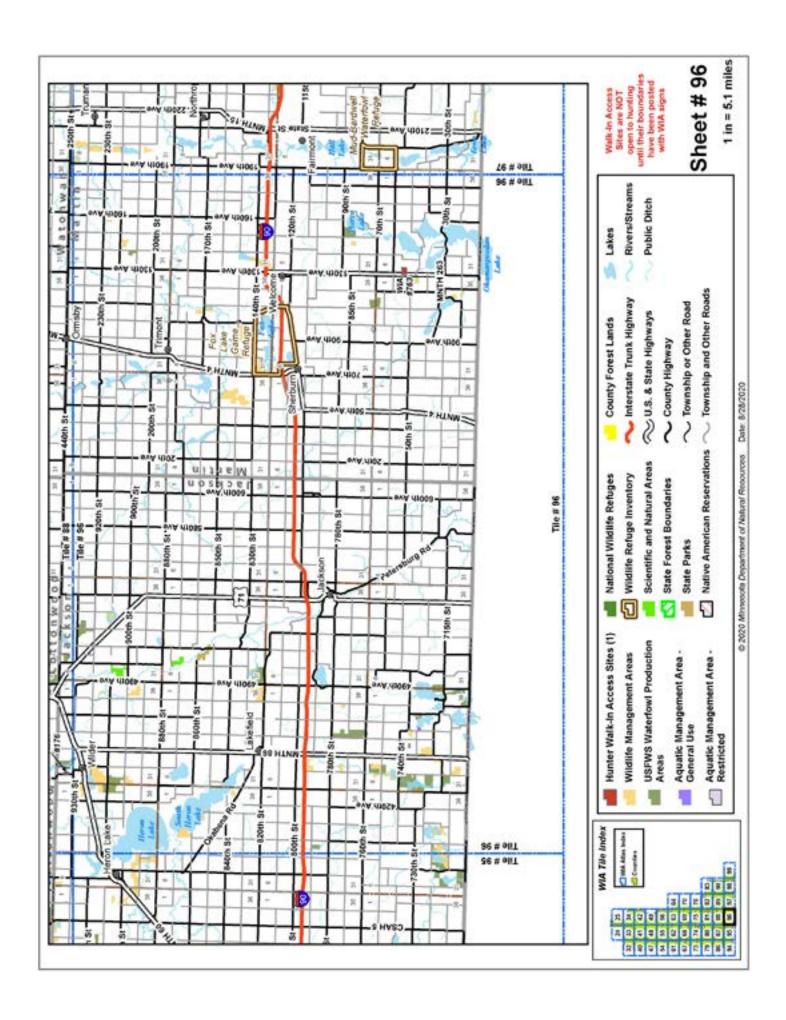

## Minnesota 2020 WIA Hunting Atlas Map Tile Index

### Minnesota WIA Hunting Atlas Map Tile Index

Date: 8/11/2020