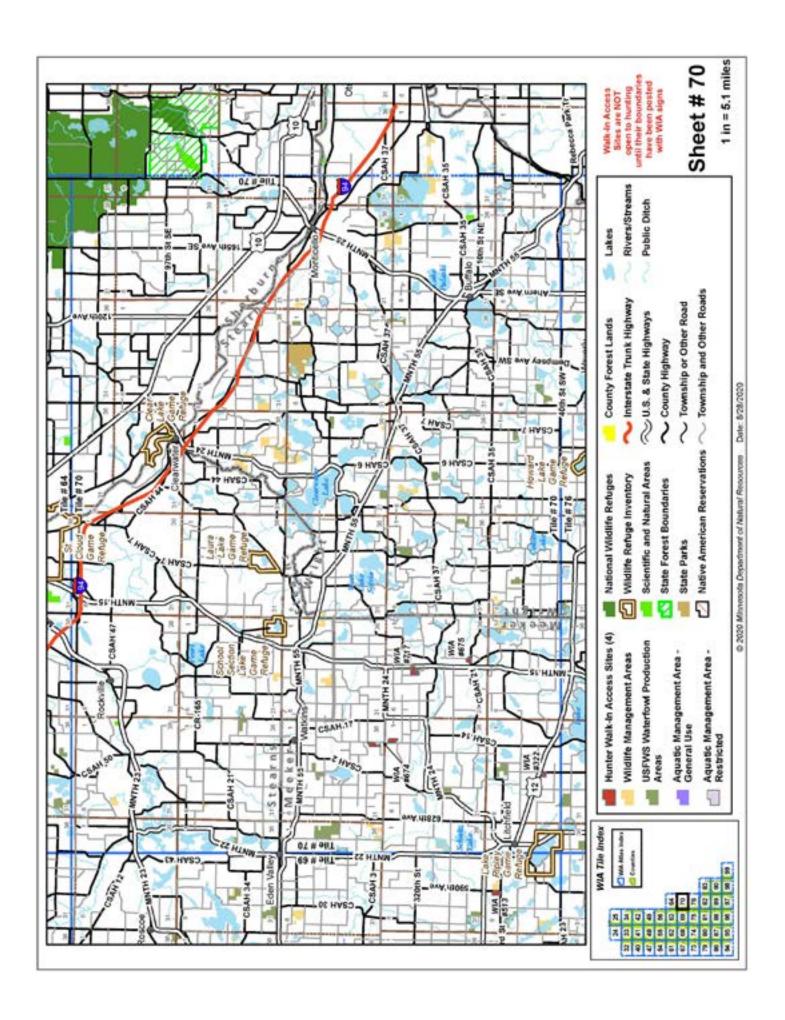

## Minnesota 2020 WIA Hunting Atlas Map Tile Index

### Minnesota WIA Hunting Atlas Map Tile Index

Date: 8/11/2020