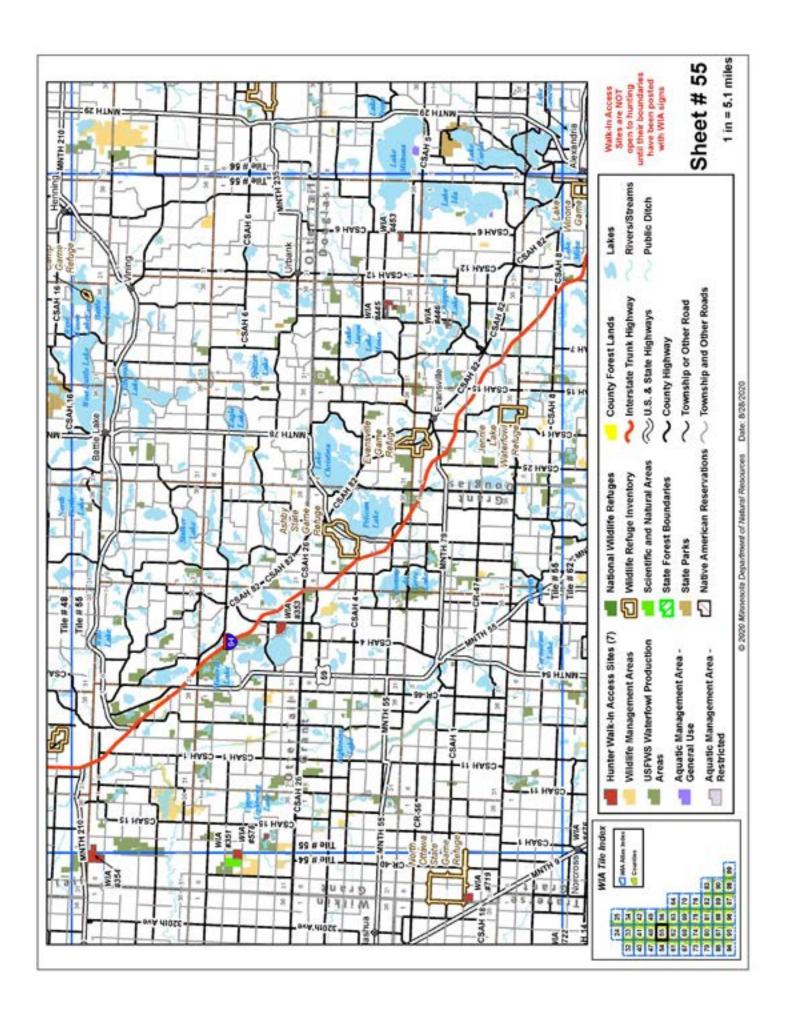

Maps may not accurately represent the actual legal or established boundaries of public or private land. They should be used for reference only.