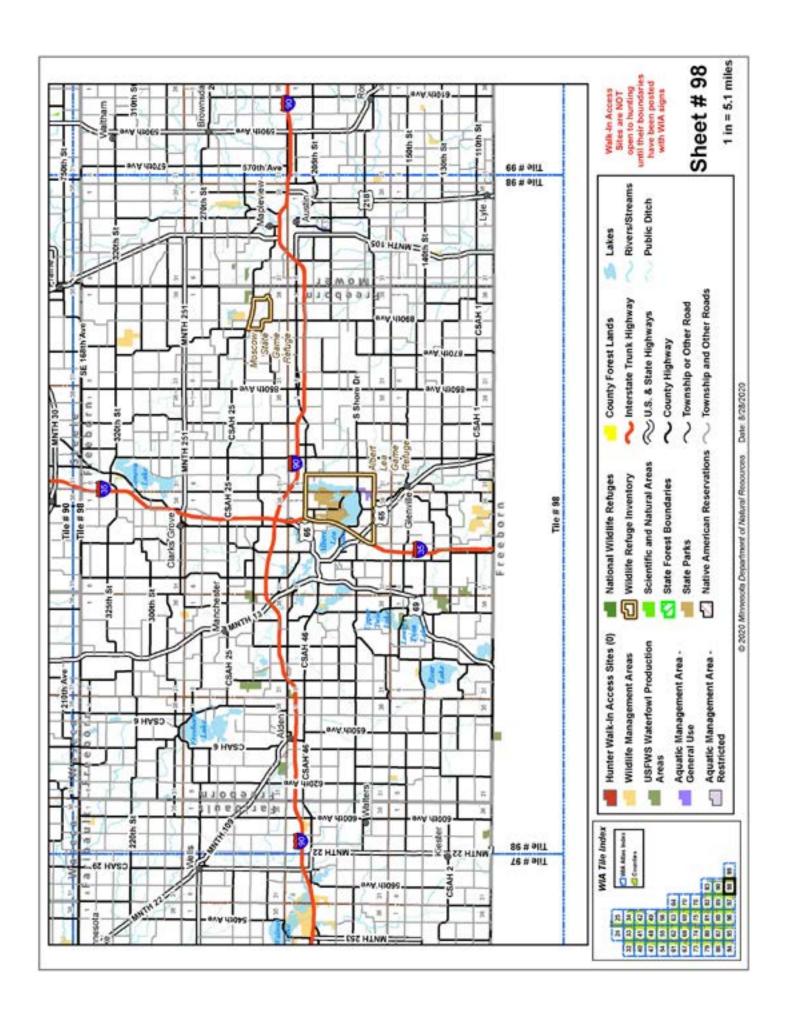

## Minnesota 2020 WIA Hunting Atlas Map Tile Index

### Minnesota WIA Hunting Atlas Map Tile Index

Date: 8/11/2020