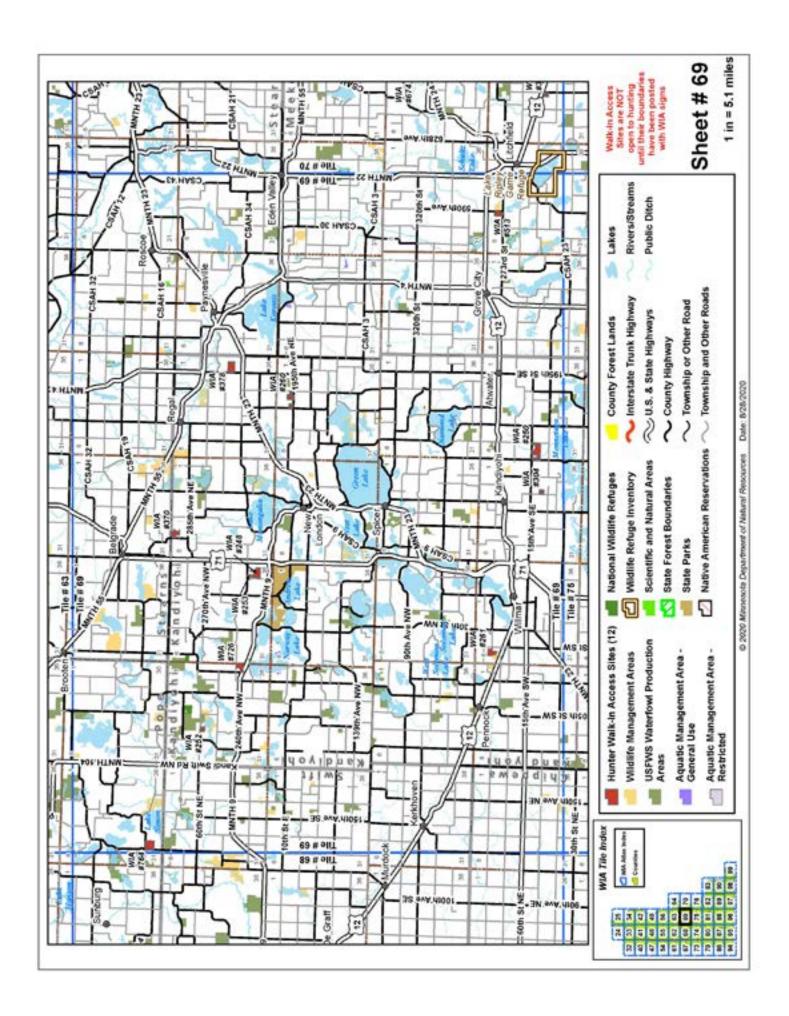

## Minnesota 2020 WIA Hunting Atlas Map Tile Index

### Minnesota WIA Hunting Atlas Map Tile Index

Date: 8/11/2020