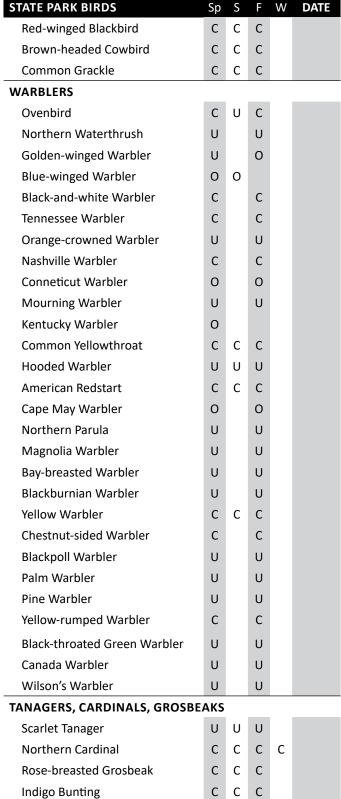

| STATE PARK BIRDS            | Sp    | S   | F   | W | DATE |
|-----------------------------|-------|-----|-----|---|------|
| GEESE, SWANS, DUCKS         |       |     |     |   |      |
| Snow Goose                  | 0     |     | 0   |   |      |
| Canada Goose                | С     | С   | С   | U |      |
| Trumpeter Swan              | 0     |     |     |   |      |
| Wood Duck                   | С     | С   | С   |   |      |
| Blue-winged Teal            | С     | С   | С   |   |      |
| Northern Shoveler           | U     |     | U   |   |      |
| Gadwall                     | U     |     | U   |   |      |
| American Wigeon             | U     |     | U   |   |      |
| Mallard                     | С     | С   | С   |   |      |
| Redhead                     | U     |     | U   |   |      |
| Lesser Scaup                | U     |     | U   |   |      |
| Hooded Merganser            | U     | U   | U   |   |      |
| Common Merganser            | U     |     | U   |   |      |
| PARTRIDGE, PHEASANTS, GROUS | E, TI | URK | EYS |   |      |
| Ring-necked Pheasant        | С     | С   | С   | С |      |
| Ruffed Grouse               | R     | R   | R   | R |      |
| Wild Turkey                 | С     | С   | С   | С |      |
| GREBES                      |       |     |     |   |      |
| Pied-billed Grebe           | U     | U   | U   |   |      |
| PIGEONS, DOVES              |       |     |     |   |      |
| Rock Pigeon                 | С     | С   | С   | С |      |
| Eurasian Collared Dove      | 0     | О   |     |   |      |
| Mourning Dove               | С     | С   | С   |   |      |
| сискооѕ                     |       |     |     |   |      |
| Yellow-billed Cuckoo        | U     | U   | U   |   |      |
| Black-billed Cuckoo         | U     | U   | U   |   |      |
| NIGHTJARS                   |       |     |     |   |      |
| Common Nighthawk            | U     | U   | U   |   |      |
| SWIFTS                      |       |     |     |   |      |
| Chimney Swift               | С     | С   | С   |   |      |
| HUMMINGBIRDS                |       |     |     |   |      |
| Ruby-throated Hummingbird   | С     |     | С   |   |      |
| RAILS, GALLINULES, COOTS    |       |     |     |   |      |
| Sora                        | U     | U   | U   |   |      |
| American Coot               | С     | С   | С   |   |      |
| CRANES                      |       |     |     | - |      |
| Sandhill Crane              | U     | 0   | U   |   |      |
|                             |       |     |     |   |      |