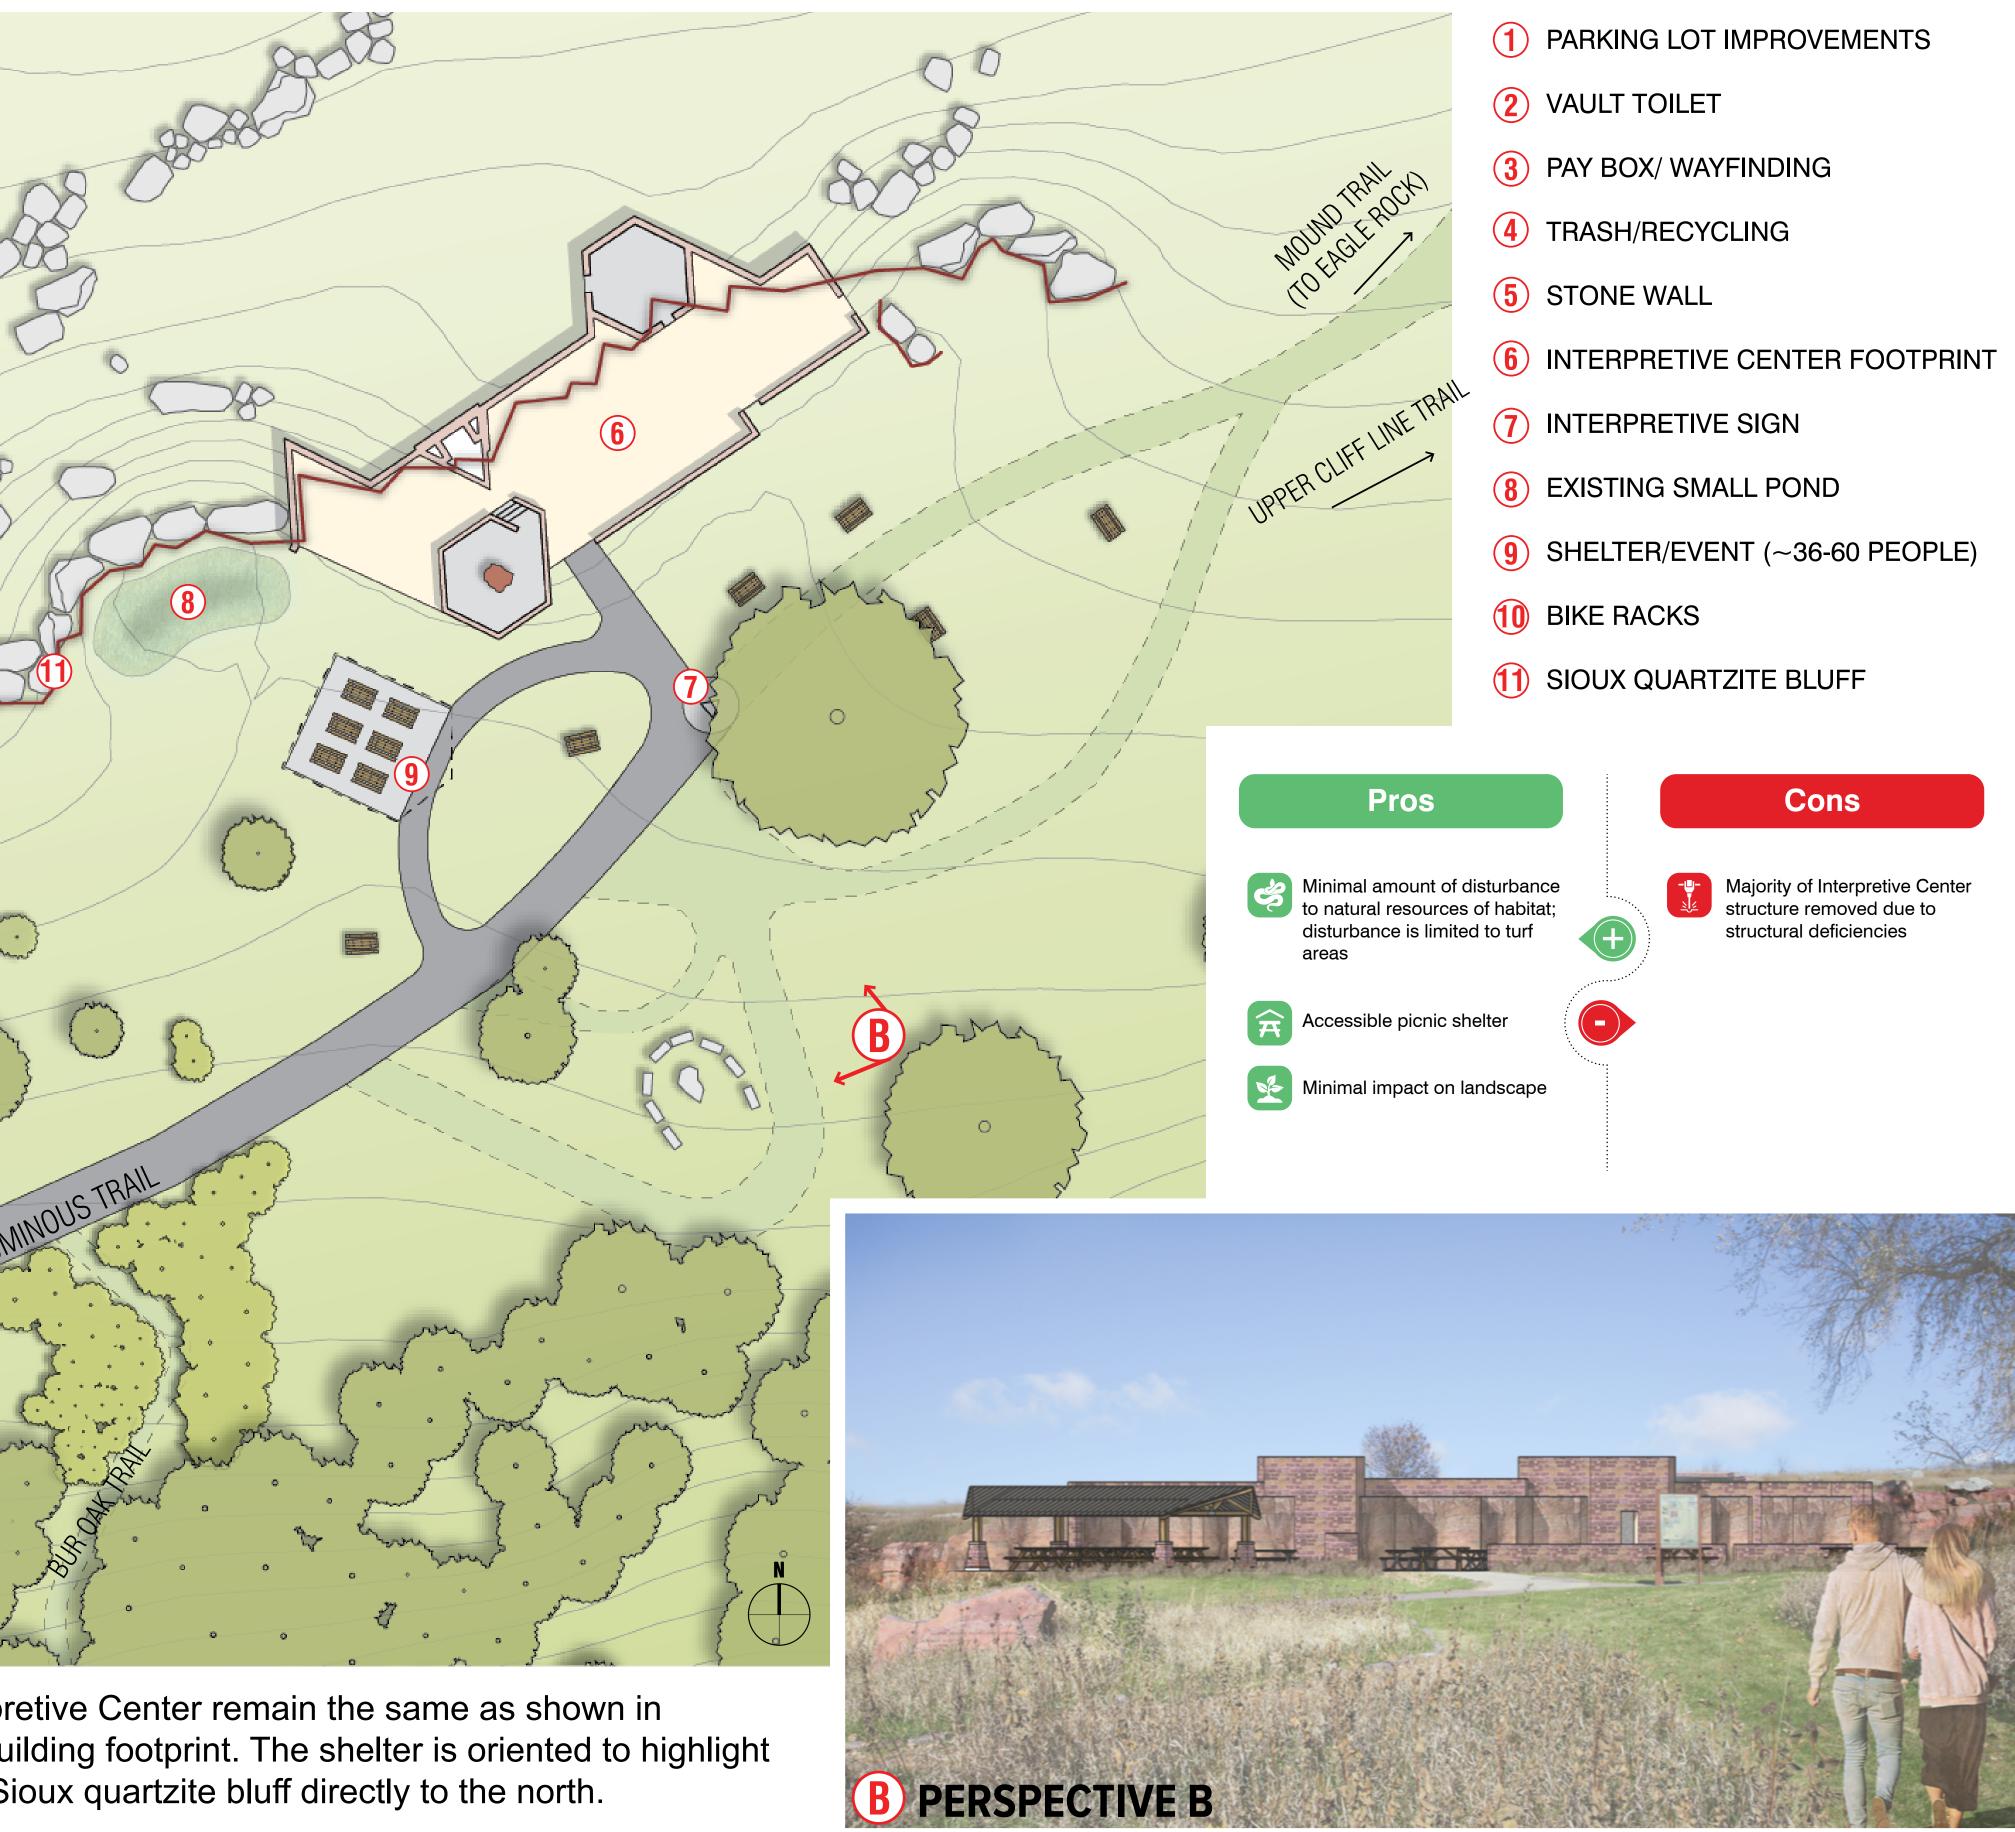

In this concept, the trailhead improvements and the disposition of the Interpretive Center remain the same as shown in Concept 01. A new picnic shelter has been added to the southwest of the building footprint. The shelter is oriented to highlight the views to the south and take advantage of the protection offered by the Sioux quartzite bluff directly to the north.

## EAGLE ROCK VISTA TRAILHEAD | CONCEPT 02: TRAILHEAD IMPROVEMENTS + SEPARATE SHELTER BLUE MOUNDS STATE PARK 02.23.2021