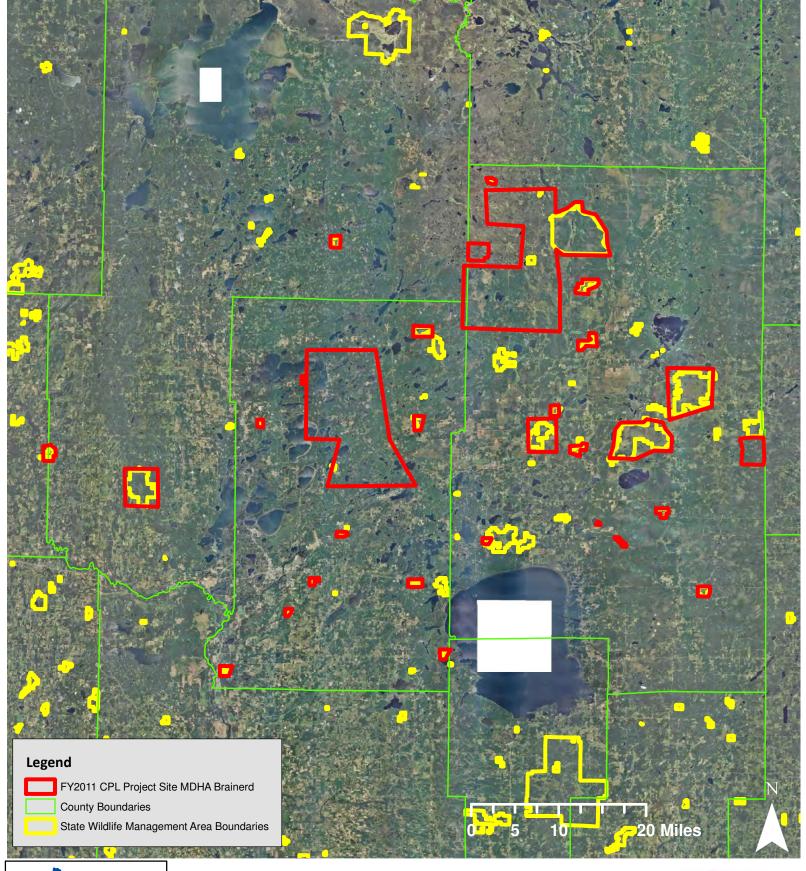

# **Project Location Summary**

Primary County:

**Crow Wing** 

Secondary Land Ownerships:

County

Nearest City:

Aitkin/Brainerd

Project Site Name: **Various** Primary Land Ownership: State

#### Conservation Partners Legacy Grants - Online Applications Admin **Summary Spreadsheet** Jamie Gangaware **List Applications** Log Out Project Summary Project Info Site Info Budget Info Review & Approval Additional Info Application Submission Site Information \*you may group your project sites together as long as land ownership, activity and habitat information is the same for the land manager Land Manager Name: **Gary Drotts** 218-833-8620 Phone: Organization: **MNDNR** Email: gary.drotts@state.mn.us Title: Area Wildlife Manager **Site Information** Land Ownership: State Acres: 2 Site Name(s): Aitkin WMA Click here to View Site Map Activity: **Enhancement** Habitat: Fish, Game or Wildlife Habitat Site Information Land Ownership: State Acres: Site Name(s): French Lake WMA Click here to View Site Map Activity: **Enhancement** Habitat: Fish, Game or Wildlife Habitat Site Information Land Ownership: State 5 Acres: Site Name(s): **Grayling Marsh WMA** Click here to View Site Map **Enhancement** Activity: Fish, Game or Wildlife Habitat: Habitat Site Information Land Ownership: State Acres: 5 Site Name(s): **Haypoint WMA** Click here to View Site Map Activity: **Enhancement** Habitat: Fish, Game or Wildlife Habitat Site Information Land Ownership: State Acres: 80 Site Name(s): **Jewett WMA** Click here to View Site Map Activity: **Enhancement** Habitat: Fish, Game or Wildlife Habitat Site Information Land Ownership: State 5 Acres: Site Name(s): Kimberly Marsh WMA Click here to View Site Map **Enhancement** Activity: Habitat: Fish, Game or Wildlife Habitat Site Information Land Ownership: **State** Acres: Site Name(s): Little Hill WMA Click here to View Site Map Activity: **Enhancement**