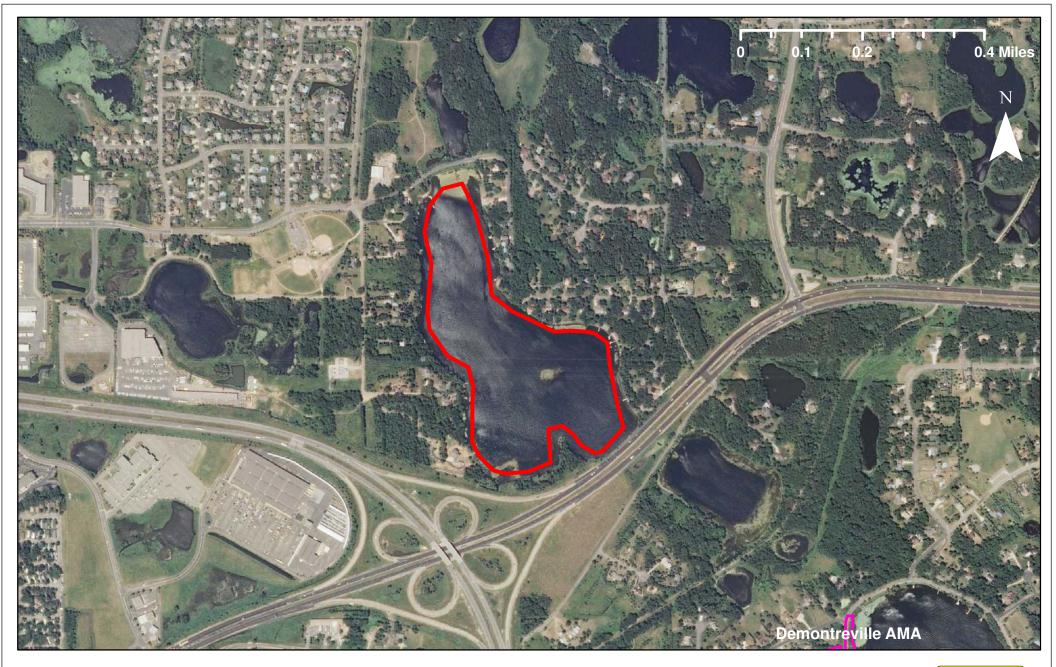

| <b>CPL</b><br><b>Applications</b><br>(Total to date: 129) | Conservatio                                                                                                                                                                                       | n Partners Legacy Grant Application                                                                                                                                                                                                                                                                                                                                                                                                                                                                                                                                                                                                                                                                      |
|-----------------------------------------------------------|---------------------------------------------------------------------------------------------------------------------------------------------------------------------------------------------------|----------------------------------------------------------------------------------------------------------------------------------------------------------------------------------------------------------------------------------------------------------------------------------------------------------------------------------------------------------------------------------------------------------------------------------------------------------------------------------------------------------------------------------------------------------------------------------------------------------------------------------------------------------------------------------------------------------|
| (Total to date: 129) Spreadsheet                          | Name and Co<br>Project Identif<br>Project Name:<br>Organization N<br>Organization<br>Website:<br>Organization                                                                                     | iner:       CPL1000070       Street Address 1: P.O. Box 838         Long Lake Water Quality and Fish       Street Address 2:         Habitat Restoration Project       City:       Lake Elmo         Name:       Valley Branch Watershed District       State:       MN         www.vbwd.org       Zip Code:       55042                                                                                                                                                                                                                                                                                                                                                                                 |
|                                                           | Contact Person<br>Contact Email<br>Contact Phone<br><b>Location</b><br>Primary Count                                                                                                              | n:<br>l: lfetcher@isd.net<br>e: 651-779-9780                                                                                                                                                                                                                                                                                                                                                                                                                                                                                                                                                                                                                                                             |
|                                                           | Nearest City:<br>Township:<br>Project Site Na<br>Project Site La<br>Other Land Ov<br>Project Inform<br>Primary                                                                                    | Pine Springs/Mahtomedi<br>ame: Long Lake (DNR-82011800)<br>and Ownership: State<br>wnership:                                                                                                                                                                                                                                                                                                                                                                                                                                                                                                                                                                                                             |
|                                                           | Activity:<br>Primary<br>Habitat Type:<br>Total Project<br>Acres:<br>Total Project<br>Sites:<br>Total Grant<br>Amount<br>Requested:<br>Total Match<br>Amount:<br>Total Project<br>Cost:<br>Project | Fish, Game or Wildlife Habitat<br>49<br>1<br>\$109565<br>\$16278<br>\$125843<br>06/2012 (MM/YYYY)                                                                                                                                                                                                                                                                                                                                                                                                                                                                                                                                                                                                        |
|                                                           | Project<br>Summary and<br>Outcomes:                                                                                                                                                               | This project will enhance fish habitat in Long Lake, a 49 ac lake near I694 and Hwy 36 in Washington County, Minnesota. A VBWD study concluded that severe DO depletion in the lake was likely having a detrimental effect on lake biota (zooplankton and fish).Severe DO depletion is caused by lake bathymetry and saline bottom waters. This proposal will enhance zooplankton and fish habitat in Long Lake by raising DO in the water column.This effort will be useful for the MDNR, as aeration is often identified to improve a lake fishery, but pre-and post-project benefits are infrequently evaluated.Evaluation metrics: increased DO, zooplankton population, and diverse fish community. |