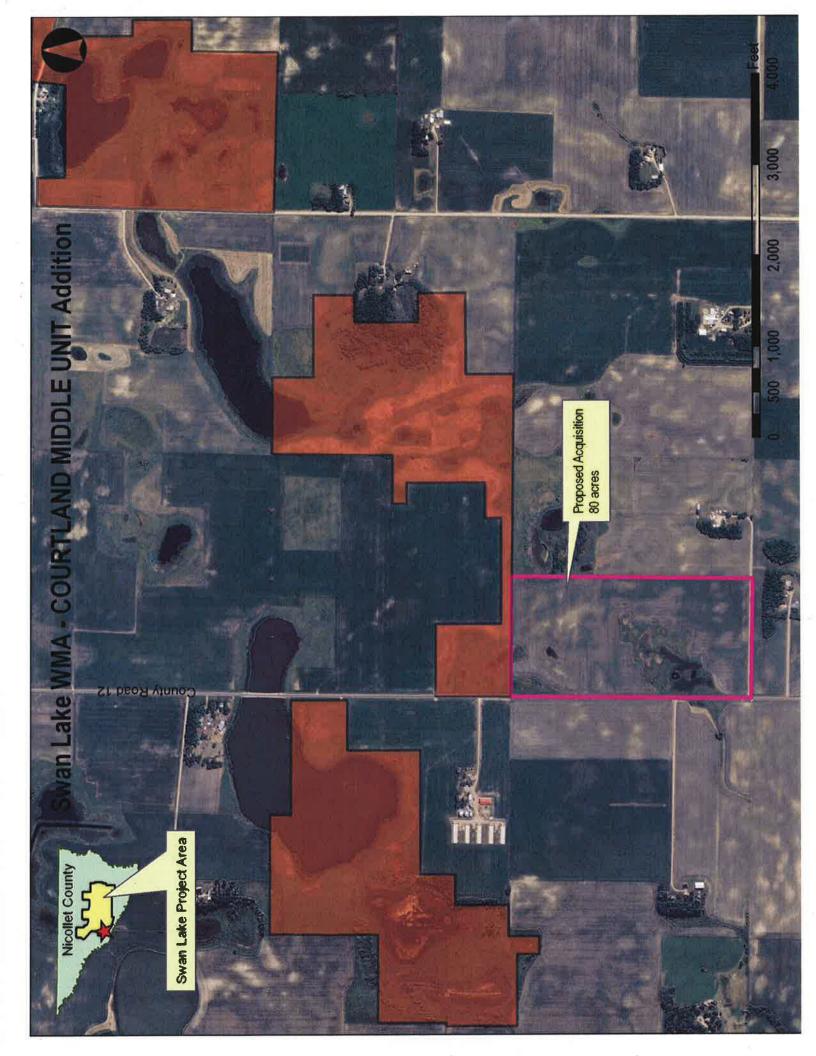

Location

Nicollet Primary County: Nearest City: Courtland

Township:

Project Site Name: Helen Meyer Wildlife Management Area

Project Site Land Ownership: Other

Other Land Ownership: No other land owner

**Project Information** 

Acquisition Primary Activity: Primary Habitat Wetland

Type:

Total Project 80 Acres:

Total Project Sites: 1

**Total Grant** Amount Requested: \$349110

Total Match \$38790 Amount: Total Project Cost: \$387900

Project Completion

Project Summary

and Outcomes:

06/2012 (MM/YYYY)

Date:

Pt. of Swan Lake Project Area Buy 80 ac. adj. to existing Courtland WMA middle unit site not tiled Adj. to Bit, Srfc. CR 12 Dev. wetlands adding nesting and resting sites Fut land owner will

contribute to prchs and devpmnt of site