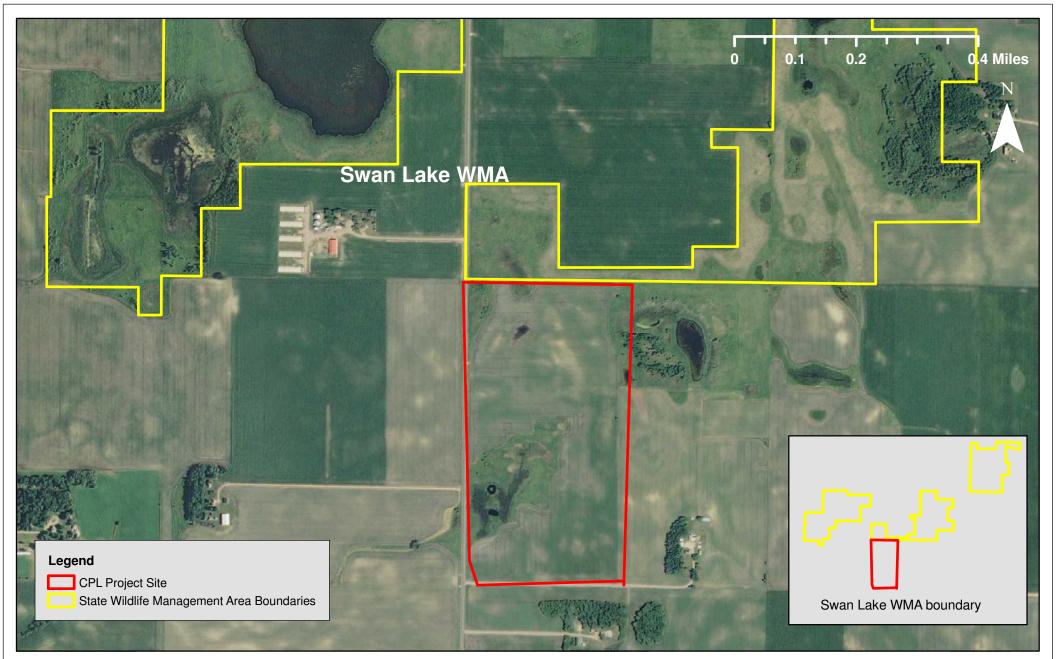

Location

Nicollet Primary County: Nearest City: Courtland

Township:

Project Site Name: Helen Meyer Wildlife Management Area

Project Site Land Ownership: Other

Other Land Ownership: No other land owner

**Project Information** 

Acquisition Primary Activity: Primary Habitat Wetland

Type:

Total Project 80 Acres:

Total Project Sites: 1

**Total Grant** Amount Requested: \$349110

Total Match \$38790 Amount: Total Project Cost: \$387900

Project Completion

Project Summary

and Outcomes:

06/2012 (MM/YYYY)

Date:

Pt. of Swan Lake Project Area Buy 80 ac. adj. to existing Courtland WMA middle unit site not tiled Adj. to Bit, Srfc. CR 12 Dev. wetlands adding nesting and resting sites Fut land owner will

contribute to prchs and devpmnt of site