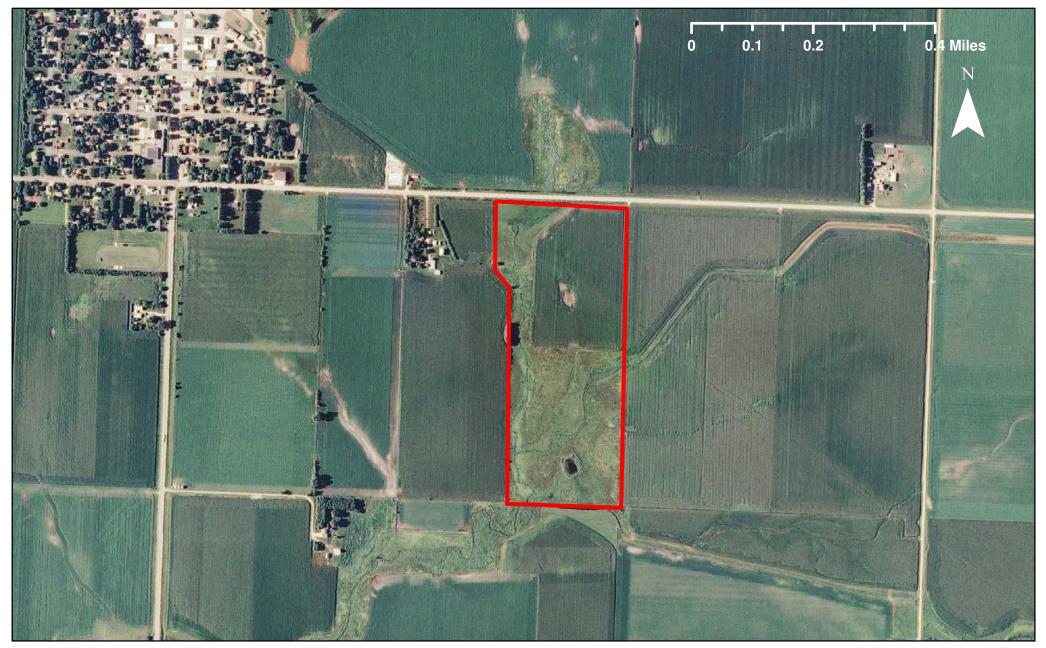

Project

Completion

05/2010 (MM/YYYY)

Date:

This project will permanently protect 30 acres of native remnant prairie and several acres of type 1 and type 2 wetlands. We will also be enhancing 31 acres of crop ground, hay ground and pasture in order to

Project Summary and Outcomes:

enhance the buffering qualities of the wetlands and providing a larger more suitable block of wildlife habitat. The outcomes of this project includes the protection and enhancement of 30 acres of wildlife habitat. This project will provide much needed game and non-game wildlife habitat. The protection of these acres are important to this area and will be a benefit to both water quality, wildlife and the