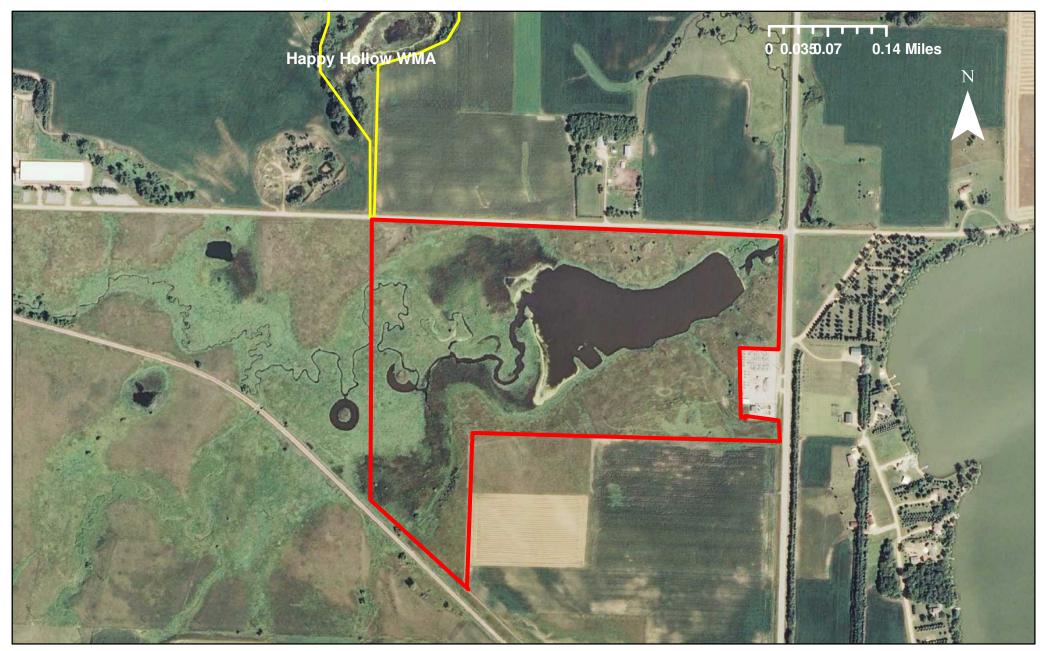

Balaton Wildlife Management Area Project Site Name:

Project Site Land Ownership: County

Other Land Ownership:

### **Project Information**

Primary Acquisition Activity:

Primary Habitat Wetland

Type:

Total Project 94

Acres:

Total Project

Sites:

Completion 12/2010 (MM/YYYY)

Date:

Project Summary and Outcomes:

This project consists of 94 ac. of restored wetland and upland currently owned by Lyon co. This unit would be a perfect fit for the BSC and DNR as it is within 1 mi. of town, making it accessible to the community and especially the youth hunter. We currently have funding in hand to provide the 10%

This project consists of 94 ac. of restored wetland and upland currently owned by Lyon co. The area was restored in approx. 1991 in a low lying pasture area. The county has no desire to manage areas for wildlife and would like to see this property under better management and open to the public for hunting permanently. The property will be offered for sale in early 2009 and the Balaton Sportsman's Club is in a position to secure the property with the assistance of LSOHC CPL funding. This unit would be a perfect fit for the BSC as it is within 1 mi. of town, making it accessible to the community and especially the youth hunter. It currently serves as a highly functional wildlife area under county ownership, but the decision will soon be made as to who the new owner will be and what use the property will be put to. It may end up as a residential lot, private wildlife area or the perfect addition to the public land holdings of the DNR and USF&W in the area. It is the sincere desire of the BSC to continue the wildlife tradition of this property and further enhance the weltand and upland features to 2010 standards. The BSC has been raising funds and saving for such a project for many years. We currently have funding in hand to provide the 10% match in cash. Bob Meyer, DNR Wildlife Manager is in full support of this aquistion.