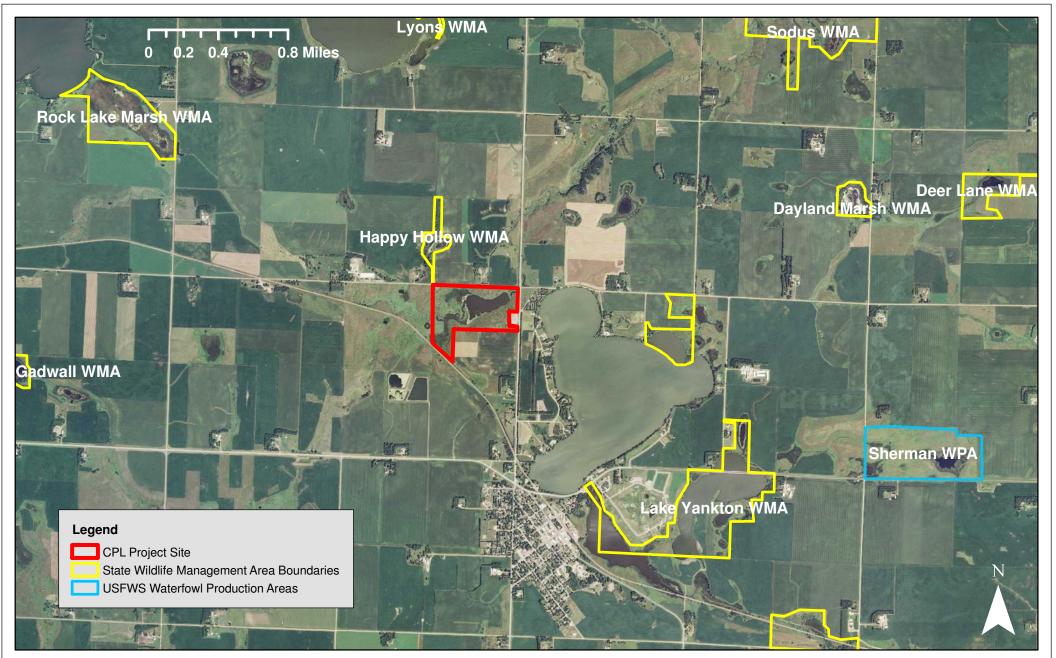

Balaton Wildlife Management Area Project Site Name:

Project Site Land Ownership: County

Other Land Ownership:

### **Project Information**

Primary Acquisition Activity:

Primary Habitat Wetland

Type:

Total Project 94

Acres:

Total Project

Sites:

Completion 12/2010 (MM/YYYY)

Date:

Project Summary and Outcomes:

This project consists of 94 ac. of restored wetland and upland currently owned by Lyon co. This unit would be a perfect fit for the BSC and DNR as it is within 1 mi. of town, making it accessible to the community and especially the youth hunter. We currently have funding in hand to provide the 10%

This project consists of 94 ac. of restored wetland and upland currently owned by Lyon co. The area was restored in approx. 1991 in a low lying pasture area. The county has no desire to manage areas for wildlife and would like to see this property under better management and open to the public for hunting permanently. The property will be offered for sale in early 2009 and the Balaton Sportsman's Club is in a position to secure the property with the assistance of LSOHC CPL funding. This unit would be a perfect fit for the BSC as it is within 1 mi. of town, making it accessible to the community and especially the youth hunter. It currently serves as a highly functional wildlife area under county ownership, but the decision will soon be made as to who the new owner will be and what use the property will be put to. It may end up as a residential lot, private wildlife area or the perfect addition to the public land holdings of the DNR and USF&W in the area. It is the sincere desire of the BSC to continue the wildlife tradition of this property and further enhance the weltand and upland features to 2010 standards. The BSC has been raising funds and saving for such a project for many years. We currently have funding in hand to provide the 10% match in cash. Bob Meyer, DNR Wildlife Manager is in full support of this aquistion.