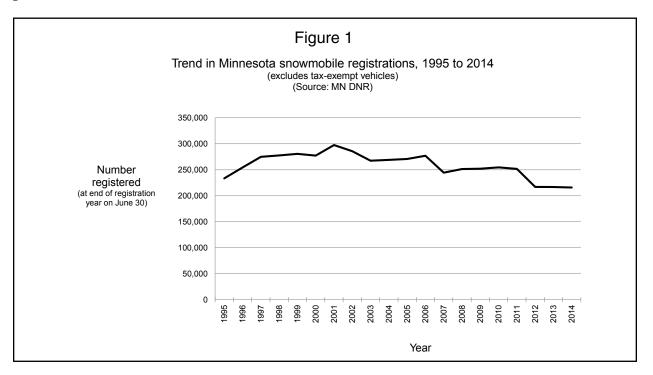

# LONGER-TERM REGISTRATION TRENDS

Minnesota snowmobile registrations rose during the 1990s, reached a peak in 2001, and then declined in a stair-step fashion (Figure 1). Peak registration reached nearly 300,000. Current registrations are about 216,000 (vehicle numbers are recorded at the end of the registration year on June 30).

Registrations appear sensitive to the winter conditions. For example, the winter of 2011-12 was very poor for snow-based activities, and registrations fell from 2011 to 2012. The 2012-13 and 2013-14 winters were more normal, and registrations were stable, though registrations did not rebound to 2011 levels. Registrations information from future years will be needed to understand if the recent downturn is permanent or a short-term fluctuation due to snow conditions.