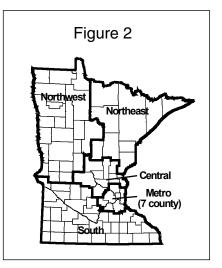

Snowmobile registrations are concentrated in the middle age classes (35 to 64), in males, and in the northern regions, where snow is more abundant and long lasting

(Table 1—region map on Figure 2). The peak registration age class is 45 to 54, and the top region—on a per-capita basis—is the Northeast, although the Northwest is only slightly lower.