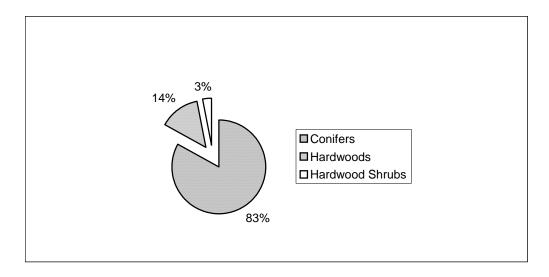

**Figure 2: Seedling Distribution** 

**Table 3: Seedling Types** 

| Type                  | Number    | Percent |
|-----------------------|-----------|---------|
|                       |           |         |
| Conifers (Evergreens) | 7,052,770 | 83.1    |
| Hardwoods (Deciduous) | 1,178,595 | 13.9    |
| Hardwood Shrubs       | 254,700   | 3.0     |
|                       |           |         |
| Total                 | 8,486,065 | 100     |