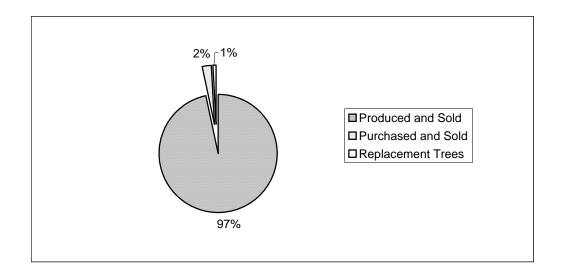

### Fiscal Year 2008

Table 1: Trees Produced, Purchased, and Sold

| Type                         | Number    | Percent |
|------------------------------|-----------|---------|
|                              |           |         |
| Trees Produced by State      |           |         |
| Nurseries and Sold           | 8,212,915 | 96.8    |
| Privately Produced Trees     |           |         |
| Purchased by State Nurseries | 207,500   | 2.4     |
| and Sold                     |           |         |
| Replacement Stock Shipped    | 65,650    | 0.8     |
|                              |           |         |
| Total                        | 8,486,065 | 100     |

Figure 1: <u>Trees Produced, Purchased, and Sold</u>

**Table 2: Seedling Distribution** 

| Type                   | Number    | Percent |
|------------------------|-----------|---------|
|                        |           |         |
| Sales to Public Land   | 4,291,745 | 50.6    |
| Sales to Private Lands | 4,194,320 | 49.4    |
|                        |           |         |
| Total                  | 8,486,065 | 100     |