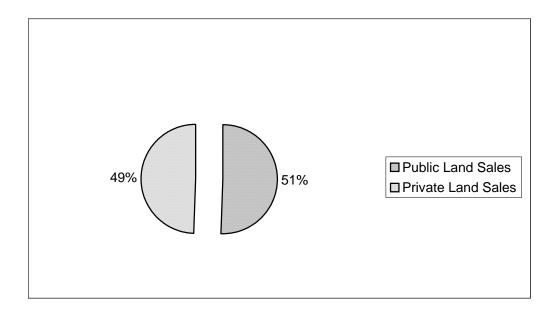

Figure 1: <u>Trees Produced, Purchased, and Sold</u>

**Table 2: Seedling Distribution** 

| Type                   | Number    | Percent |
|------------------------|-----------|---------|
|                        |           |         |
| Sales to Public Land   | 4,291,745 | 50.6    |
| Sales to Private Lands | 4,194,320 | 49.4    |
|                        |           |         |
| Total                  | 8,486,065 | 100     |

**Figure 2: Seedling Distribution** 

**Table 3: Seedling Types** 

| Type                  | Number    | Percent |
|-----------------------|-----------|---------|
|                       |           |         |
| Conifers (Evergreens) | 7,052,770 | 83.1    |
| Hardwoods (Deciduous) | 1,178,595 | 13.9    |
| Hardwood Shrubs       | 254,700   | 3.0     |
|                       |           |         |
| Total                 | 8,486,065 | 100     |