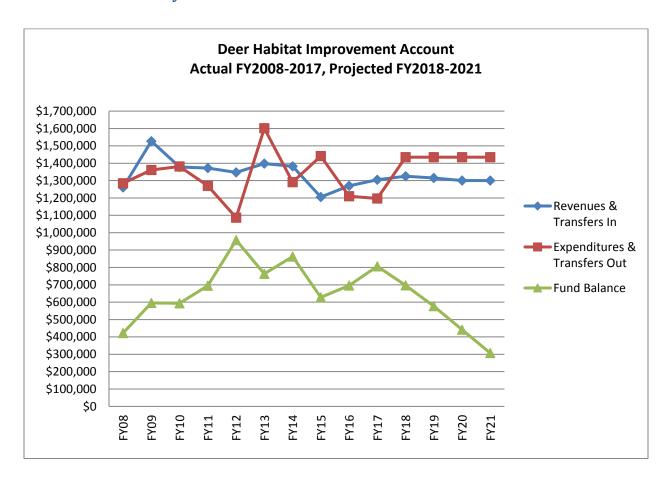

tal receipts and transfers in   | \$1,305,159        |
| Expenditures                      |                    |
| Fish and Wildlife                 | <u>\$1,197,145</u> |
| Total expenditures                | \$1,197,145        |
| FY2017 Ending fund balance        | <u>\$806,923</u>   |
| Net change for FY2017             | \$110,702          |

#### **Account Analysis**

Revenues have started to rebound and are expected to continue to increase in future years as deer populations are increasing toward goal levels, regulations are becoming more liberal, and more bonus deer permits are becoming available. The division of Fish and Wildlife plans to spend down the current balance over time while maintaining sufficient funds to meet cash flow needs.

#### Financial Summary FY2008 to FY2021



# Waterfowl Habitat Improvement Account Fund 2203

Game and Fish Fund Fiscal Year 2017 Annual Report

#### **Purpose of the Account**

This account is for the improvement of waterfowl habitat.

#### Sources and Uses of the Funds

Ninety percent of the revenue from the Minnesota migratory waterfowl stamps must be credited to the waterfowl habitat improvement account and is appropriated to the DNR (M.S. 97A.075, Subd. 2). Currently, the Waterfowl stamp is \$7.50 (M.S. 97A.475, Subd. 5)

By statute, money in the account may only be used for:

- Development of wetlands and lakes in the state and designated waterfowl management lakes for maximum migratory waterfowl production including habitat evaluation, the construction of dikes, water control structures and impoundments, nest cover, rough