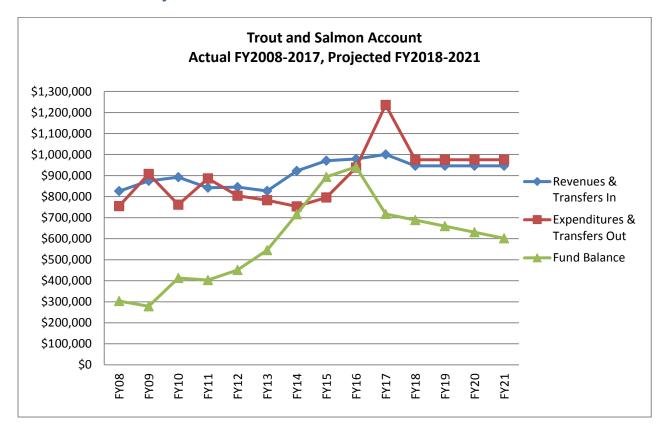

,359</u>   |
| Net change for FY2017           | (\$223,874)        |

#### **Account Analysis**

Trout and Salmon stamp sales have set records for three consecutive years from FY 15-17. As a result, we have adjusted our expectations for future revenue to \$1,000,000 per year. The Trout Stamp Account had been accruing a surplus from FY12-FY16 because of revenue outpacing expectations. Expenditures were increased significantly in FY17 to begin reducing the account balance. We plan to continue spending above revenue until FY21 to gradually draw down the balance closer to the \$400,000 reserve that we would like to maintain for this account. This reserve provides a cushion for the season where expenditures exceed revenues during the license year.

#### **Financial Summary FY2008 to FY2021**



# Pheasant Habitat Improvement Account Fund 2205

Game and Fish Fund Fiscal Year 2017 Annual Report

#### **Purpose of the Account**

This account is for pheasant habitat improvement.

#### Sources and Uses of the Funds

Ninety percent of the revenue from pheasant stamps must be credited to the pheasant habitat improvement account. (M.S. 97A.075, Subd. 4) Current stamp price \$7.50. (M.S. 97A.475, Subd. 5)

By statute, money in the account may only be used for:

- 1. The development, restoration, and maintenance of suitable habitat for ringnecked pheasants on public and private land including the establishment of nesting cover, winter cover, and reliable food sources:
- 2. Reimbursement of landowners for setting aside lands for pheasant habitat;
- 3. Reimbursement of expenditures to prov