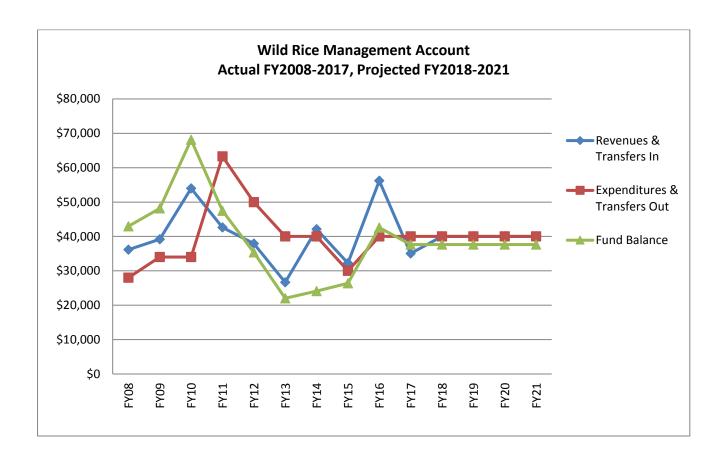

|                 |
| Wild Rice License               | <u>\$35,045</u> |
| Total receipts and transfers in | \$35,045        |
| Expenditures                    |                 |
| Fish and Wildlife               | <u>\$40,000</u> |
| Total expenditures              | \$40,000        |
| FY2017 Ending fund balance      | <u>\$37,633</u> |
| Net change for FY2017           | (\$4,955)       |

#### **Account Analysis**

Wild Rice license revenues fluctuate year to year depending on the wild rice crop available for harvest. Fish and Wildlife try to match the expenditures with the average revenues. Annual expenditures in recent years have been \$40,000/year to fund wild rice lake management through a cooperative agreement with Ducks Unlimited.

# **Financial Summary FY2008 to FY2021**



# Wildlife Acquisition Account Fund 2207

Game and Fish Fund Fiscal Year 2017 Annual Report

#### **Purpose of the Account**

This account is for land acquisition for the benefit of wildlife.

#### Sources and Uses of the Funds

Revenue from the small game surcharge and \$6.50 annually from the Lifetime Fish and Wildlife Trust Fund, established in section M.S. 97A.4742, for each license issued under sections M.S. 97A.473, subdivisions 3 and 5, and M.S. 97A.474, subdivision 3. (M.S. 97A.071)

By statute, money in the account may only be used for;

Subd. 2a Use of wildlife acquisition account money.

- 1. At least 50 percent must be used for land costs; and
- 2. The remainder may only be used for other land acquisition costs, development, and maintenance of wildlife lands, and activities u