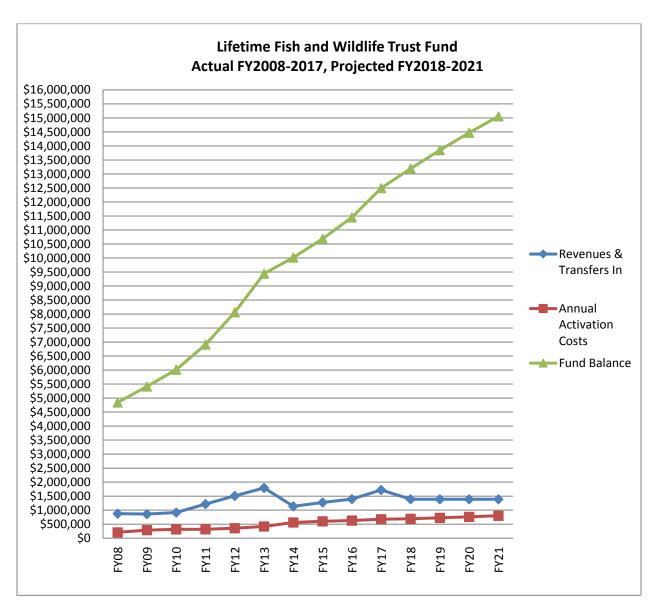

#### Fish and Wildlife

The Fish and Wildlife division (FAW) supports DNR's three-part mission to support interrelated values of economic development, recreational use, and natural resources protection. The division serves DNR's mission by managing fish and wildlife populations, conserving aquatic and upland habitats, responding to fish and wildlife disease and habitat challenges, and providing economic benefits at local and statewide levels.

Fishing, hunting, trapping and wildlife watching annually provide people with:

 An estimated 34.3 million days of fish and wildlife related outdoor recreation, including 21.7 million fishing days, 5.6 million hunting days, and 7 million wildlife watching (away from home) days, and direct annual expenditures in Minnesota of \$3.8 billion.<sup>1</sup>

The division fulfills its mission through the following strategies:

- 1. FAW monitors and manages for healthy and productive fish and wildlife populations that support high quality and abundant fishing, hunting, trapping, and wildlife recreation viewing opportunities. Recreational opportunities and species sustainability are grounded in well-managed fishing, hunting, and trapping seasons based on scientific population surveys.
- 2. FAW protects, enhances and restores habitats that are crucial for healthy and productive aquatic and terrestrial fish and wildlife populations. This is achieved by conserving and managing habitat on state lands. Typical practices include creating waterfowl impoundments, conducting prescribed burns, restoring and enhancing wetlands, managing timber harvest, conducting wildlife lake assessments, improving fish spawning areas, restoring aquatic plants, removing dams, restoring channels, and reclaiming lakes.
- 3. FAW provides for technical assistance, public participation, planning, and coordination which support citizens who are knowledgeable about the social and ecological value of healthy environments. This enables citizens to become supportive of the conservation of natural resources and ecological systems. DNR provides effective citizen partnerships to manage fish and wildlife resources.
- 4. FAW delivers outreach, recruitment, and retention efforts that results in increased multicultural, urban, youth, and new adult participation and appreciation of the state's outdoor heritage as well as retention of current fish and wildlife recreation participants. This work includes implementing mentored hunts, managing the National Archery in the Schools Program (NASP), providing skills-based training through youth and women's programs, working directly with the Southeast Asian and other ethnic communities, investing in youth education through the MinnAqua program, and enhancing skills through the Becoming An Outdoors Woman/Family program (BOW), and Fishing In the Neighborhood (FIN).