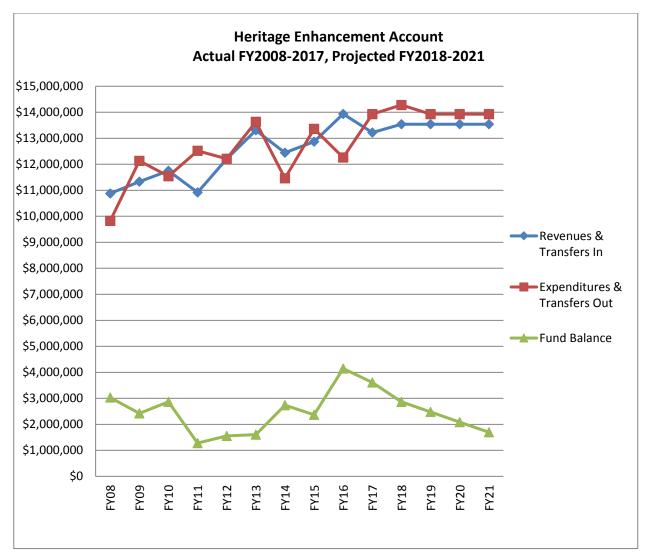

### Account (2212)

- Peace Officer Training Revenue from the portion of the surcharges assessed to criminal and traffic offenders.
  - Funds may only be spent for peace officer training for employees of the Department of Natural Resources who are licensed to enforce game and fish laws. (M.S. 97A.052)

#### **Monitoring Account** (2213)

- Wolf Management and Revenues include \$.50 from each deer and super-sports license.
  - Funds are only for wolf management, research, damage control, enforcement, and education. (M.S. 97A.075, Subd. 7b)

#### **Functions**