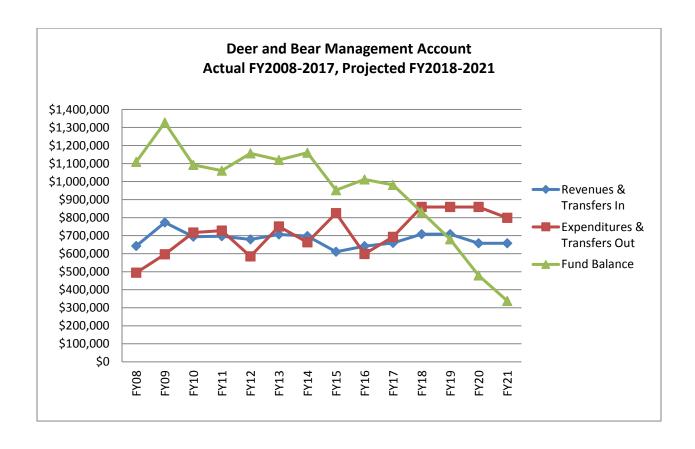

\$659,395        |
| Expenditures                    |                  |
| Fish and Wildlife               | \$693,330        |
| License Center                  | <u>\$0</u>       |
| Total expenditures              | \$693,330        |
| FY2017 Ending fund balance      | <u>\$981,335</u> |
| Net change for FY2017           | (\$30,222)       |

#### **Account Analysis**

Revenues have started to rebound and are expected to continue to increase in future years as deer populations are increasing toward goal levels, regulations are becoming more liberal, and more bonus deer permits are becoming available. The division of Fish and Wildlife plans to spend down the current balance over time while maintaining sufficient funds to meet cash flow needs.

#### Financial Summary FY2008 to FY2021



## Emergency Deer Feeding and Wild Cervidae Health Management Account Fund 2201

Game and Fish Fund Fiscal Year 2017 Annual Report

#### **Purpose of the Account**

This account is for emergency deer feeding and wild cervidae health management.

#### Sources and Uses of the Funds

Fifty cents from each deer and super-sports license is credited to the emergency deer feeding and wild cervidae health management account. (M.S. 97A.075, Subd. 1d)

By statute, money in the account may only be used for:

Emergency deer feeding and wild cervidae health management. Funds are available until expended. When the unencumbered balance in the appropriation for emergency deer feeding and wild cervidae health management exceeds \$2,500,000 at the end of a fiscal year, the unencumbered balance in excess o