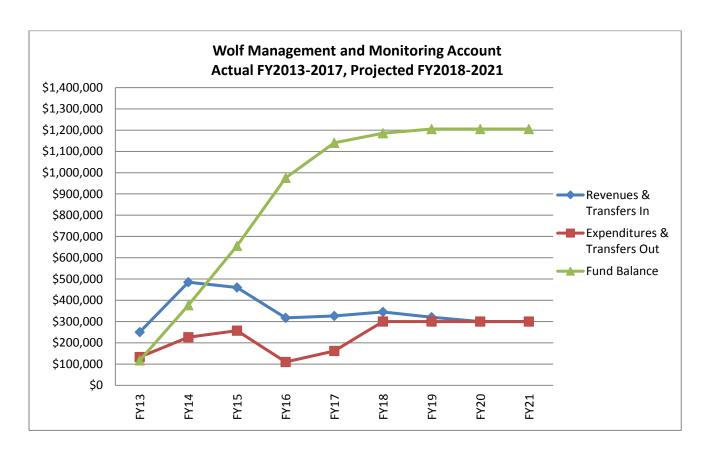

| <u>\$161,809</u>   |
| Total expenditures                 | \$161,809          |
| FY2017 Ending fund balance         | <u>\$1,140,367</u> |
| Net change for FY2017              | \$164,728          |

#### **Account Analysis**

Wolf account revenues declined with the loss of wolf license application fees and license sales. The account's current source of revenue is \$.50 from each deer license. The fund balance is projected to increase in FY2018 and FY2019, and then stay level in following years. Wolves are a federally managed animal. While listed, the state has committed to match \$110,000 USDA federal wolf damage control program with prior Governor Administration support. This was a short-term solution to be revisited each year.

# **Financial Summary FY2013 to FY2021**



# Outcomes/Accomplishments

### Fish Management

#### 1. Population Management

Population management includes the assessment and documentation of biological, chemical, physical, social, and economic factors affecting and resulting from existing aquatic populations, communities, and ecosystems. Assessments are used to inform management plans and actions designed to enhance or conserve healthy and sustainable aquatic populations, communities, and ecosystems. Management actions include stocking, setting regulations, habitat protection and enhancement, etc. Management actions are regularly evaluated to assess their effectiveness.

- Conducted 339 standard and 504 targeted lake surveys, as well as 11 large lake, 7 winter fish
  house, and 64 winter dissolved oxygen surveys. There were also 1