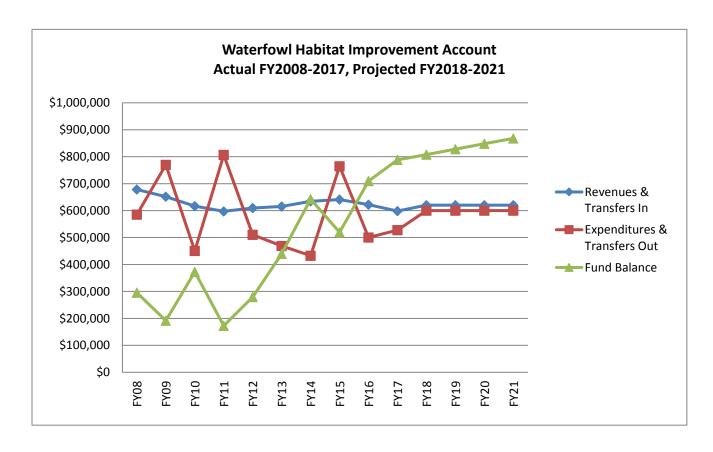

|                  |
| Waterfowl Stamp                 | \$598,176        |
| Refunds of Prior Year Expd      | <u>\$0</u>       |
| Total receipts and transfers in | \$598,176        |
| Expenditures                    |                  |
| Fish & Wildlife                 | <u>\$527,637</u> |
| Total expenditures              | \$527,637        |
| FY2017 Ending fund balance      | <u>\$787,972</u> |
| Net change for FY2017           | \$77,914         |

#### **Account Analysis**

Waterfowl stamp sales have been fairly stable over the past nine years with minor annual variations. Staff will increase spending on needed expenditures in FY18 to reduce the fund balance. Fish and Wildlife expects future spending to keep pace with revenues.

#### Financial Summary FY2008 to FY2021



# Trout and Salmon Account Fund 2204

Game and Fish Fund Fiscal Year 2017 Annual Report

#### **Purpose of the Account**

This account is for the improvement of trout and salmon streams and lakes.

#### Sources and Uses of the Funds

Ninety percent of the revenue from trout and salmon stamps must be credited to the trout and salmon management account. (M.S. 97A.075, Subd. 3) Currently, the Trout and Salmon stamp is \$10. (M.S. 97A.475, Subd. 10)

By statute, money in the account may only be used for:

- The development, restoration, maintenance, improvement, protection, and preservation of habitat for trout and salmon in trout streams and lakes, including, but not limited to, evaluating habitat; stabilizing eroding stream banks; adding fish cover; modifying stream channels; managing vege