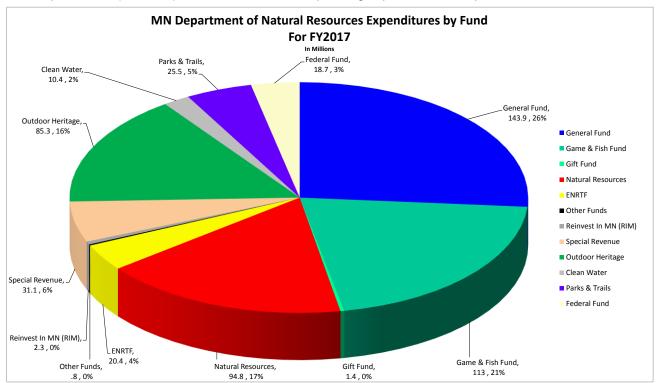

#### **Game and Fish Fund Within the DNR's Funding Structure**

For fiscal year 2017 (FY2017) the Game and Fish Fund comprised 21 percent (\$113 million) of the total DNR expenditures (\$547.6M). Dollars include both operating expenditures and pass-thru costs.