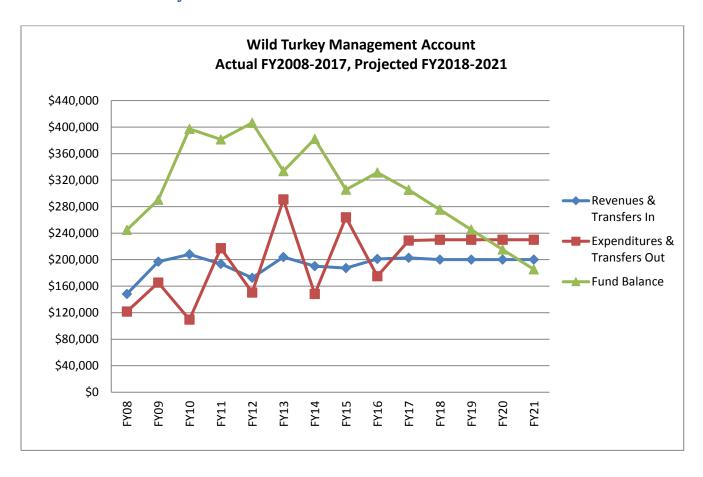

#### Heritage Enhancement **Account (2209)**

- Revenues include lottery payments in lieu of sales tax on lottery tickets.
- Funds are only for activities that improve, enhance, or protect fish and wildlife resources, including conservation, restoration, and enhancement of land, water, and other natural resources of the state. (M.S. 297A.94)

#### Lifetime Fish and Wildlife Trust Fund **Account (2210)**

- · Revenues are from Lifetime license sales.
- Funds use transfer from the Lifetime Fish and Wildlife Trust Fund to the Game and Fish Fund an amount equal to the amount that would otherwise have been collected from annual license fees for each lifetime license. (M.S. 97A.4742)

#### Walleye Stamp **Account (2211)**

- Revenues are from walleye stamps sales.
- Funds may pay only for stocking walleyes purchased from the private sector in waters of the state. (M.S. 97A.075, Subd. 6)