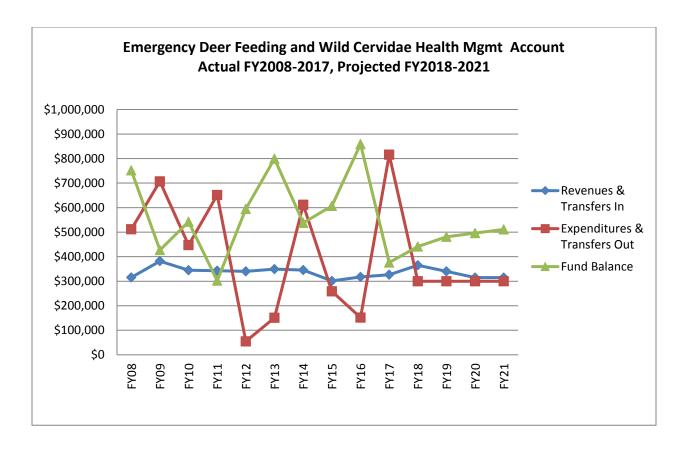

)      |

#### **Account Analysis**

Revenues have started to rebound and are expected to continue to increase in future years as deer populations increase to goal levels, regulations become more liberal, and more bonus deer permits are sold. The DNR generally works to maintain a reserve balance of \$1 million to ensure the ability to meet the needs of an emergency cervid disease outbreak. However, during FY17 positive occurrences of CWD presence in the deer herd were discovered, and managing the disease is expected to rapidly decrease account balances. In an effort to take pressure off the cervid health account, the department is seeking alternative funding sources for potential disease transfer from captive cervid facilities to wild animals.

#### **Financial Summary FY2008 to FY2021**



## Deer Habitat Improvement Account Fund 2202

Game and Fish Fund Fiscal Year 2017 Annual Report

#### **Purpose of the Account**

This account is for habitat improvement and deer management programs.

#### Sources and Uses of the Funds

\$2 from each annual deer and super-sports license and \$2 annually from the Lifetime Fish and Wildlife Trust Fund, established in section M.S. 97A.4742, for each license issued under section M.S. 97A.473, subdivision 4, shall be credited to the deer management account. (M.S. 97A.075, Subd. 1b)

By statute, money in the account may only be used for:

Deer habitat improvement or deer management programs.

| Financial Review                  |                    |
|-----------------------------------|--------------------|
| FY2017 Beginning fund balance