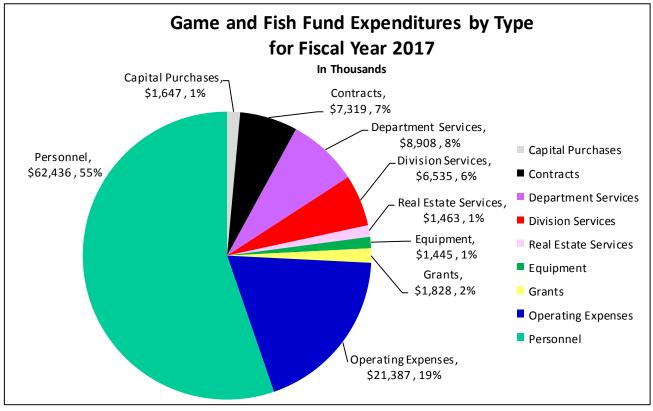

#### **Game and Fish Fund Expenditures**

#### Notes:

- Department Services includes costs for Leadership (Commissioner's Office and Regional Operations), Shared Services (Human Resources, Management Resources, Facilities, Office of Management & Budget Services, and Office of Communications and Outreach), Mailroom, and MNIT services (computer and technology support).
- Division Services includes the division's administrative support costs.
- The purchase of a Helicopter (Enforcement) (\$2.57M) is included in the FY 2016 Enforcement expenditures below.

| Expenditures and Transfers-out<br>Fiscal Years<br>(In Thousands) |          |           |          |           |           |           |
|------------------------------------------------------------------|----------|-----------|----------|-----------|-----------|-----------|
| -                                                                | 2012     | 2013      | 2014     | 2015      | 2016      | 2017      |
| Fish and Wildlife                                                | \$54,941 | \$63,980  | \$63,126 | \$71,711  | \$70,358  | \$74,743  |
| License Center                                                   | 4,244    | 4,292     | 4,198    | 4,241     | 4,249     | 4,387     |
| Ecological & Water Resources                                     | 4,281    | 4,300     | 3,876    | 3,931     | 3,907     | 4,790     |
| Enforcement                                                      | 20,477   | 21,093    | 21,156   | 22,586    | 25,758    | 23,998    |
| Parks and Trails                                                 | 1,080    | 3,463     | 1,869    | 2,642     | 1,877     | 2,410     |
| Forestry                                                         | 1,216    | 1,348     | 1,135    | 1,277     | 1,121     | 1,238     |
| Lands and Minerals                                               | 1,072    | 1,576     | 635      | 350       | 333       | 355       |
| Operations Support                                               | 746      | 72        | -        | -         | -         | -         |
| Statewide Indirect                                               | 625      | 1,021     | 1,189    | 1,151     | 1,303     | 1,047     |
| Transfers-out                                                    | 657      | 1,675     | 1,691    | 1,618     | 1,572     | 1,646     |
| Agency Total Expenditures                                        | \$89,339 | \$102,820 | \$98,876 | \$109,508 | \$110,478 | \$114,614 |