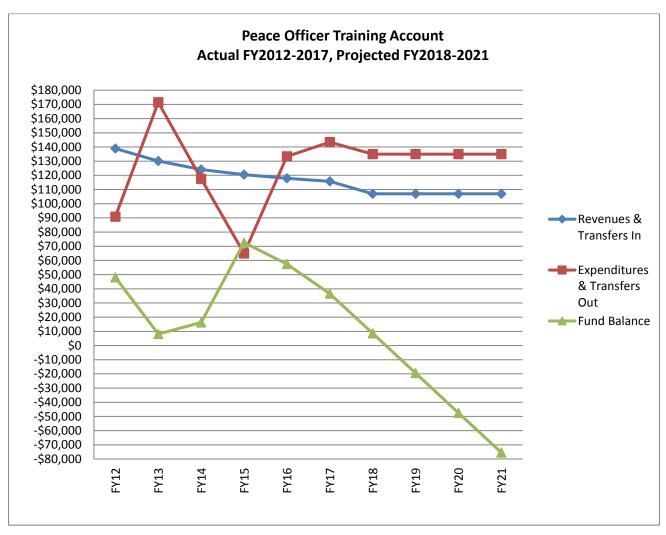

dit Agreement Rebate         | <u>\$66</u>      |
| Total receipts and transfers in | \$115,801        |
| Expenditures                    |                  |
| Enforcement                     | <u>\$143,430</u> |
| Total expenditures              | \$143,430        |
| FY2017 Ending fund balance      | <u>\$36,577</u>  |
| Net change for FY2017           | (\$20,881)       |

#### **Account Analysis**

Revenues have been in decline since the inception of the account. This account is appropriated by the legislature. Currently the annual appropriation is \$135,000 per year. Revenues in fiscal year 2017 were only \$115,801 and are expected to be lower in future years. Enforcement will manage their expenses to prevent the account from going negative.

### Financial Summary FY2012 to FY2021



Expenditure projections are based on spending authorized in law for the current biennium and carried out through FY2021. The department will manage levels of spending to ensure the account does not go negative as shown above.

# Wolf Management and Monitoring Account Fund 2213

Game and Fish Fund Fiscal Year 2017 Annual Report

#### **Purpose of the Account**

The Wolf Management and Monitoring Account was created during the 2012 Legislative session in the Game and Fish Fund. Revenue from wolf licenses must be credited to the Wolf Management and Monitoring Account and is appropriated to the commissioner only for wolf management, research, damage control, enforcement, and education.

#### Sources and Uses of the Funds

Wolf license application fees and licenses sales and \$.50 from each d