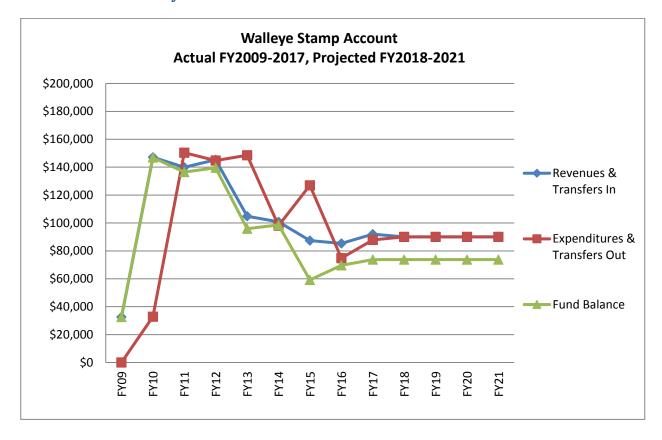

#### **License Center**

The License Center serves citizens seeking licenses, registration and titling. This includes distribution of licenses, stamps and permits required for hunters, anglers and commercial game and fish interests. An Electronic Licensing System (ELS) is used by nearly 1,550 sales agents, 170 deputy registrars, and DNR license center staff to process these transactions. In fiscal year 2017, sales agents, handled approximately 88 percent of all transactions with another 11 percent via online and mobile. The remaining 1 percent, including issuance of commercial and lifetime licenses, were sold at the License Center in the DNR's St. Paul central office<sup>2</sup>.

Nearly 2.5 million licenses, permits, stamps, and license validation transactions were processed through ELS, generating \$71.1 million in revenue for the year.

<sup>&</sup>lt;sup>1</sup> 2011 National Survey of Fishing, Hunting, and Wildlife-Associated Recreation, U.S. Fish & Wildlife Service

<sup>&</sup>lt;sup>2</sup> Combined sales agents and deputy registrar transactions total 18 percent of online and mobile transactions.