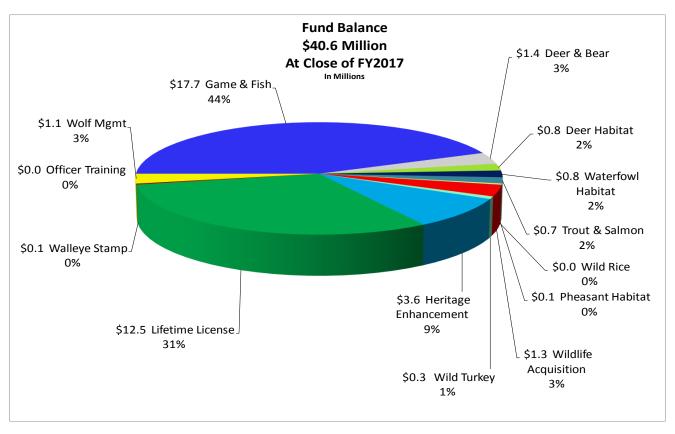

#### **Fund Analysis**

The Game and Fish Fund balance at the end of fiscal year (FY) 2017 was \$40.6 million including a \$17.7 million balance in the Game and Fish Operating Account. The remainder of the fund balance is from the dedicated accounts of which a large part is from the Lifetime Fish and Wildlife Trust Fund at \$12.5 million.

- Game and Fish Operations Account (Fund 2200)
  - License fees are projected to increase, but a projected reduction in Federal revenues from the Wildlife Restoration Act will offset the increase in license fees.
  - Due to a projected structural imbalance (annual appropriations exceed annual projected revenues) the balance is projected to decline over time to \$11 Million in FY2021.
- Lifetime License Trust Fund (Fund 2210) will continue to grow and become a larger part of the total fund balance, until activation costs exceed license sales.
- Heritage Enhancement account (fund 2209) balance is projected to decline over time.