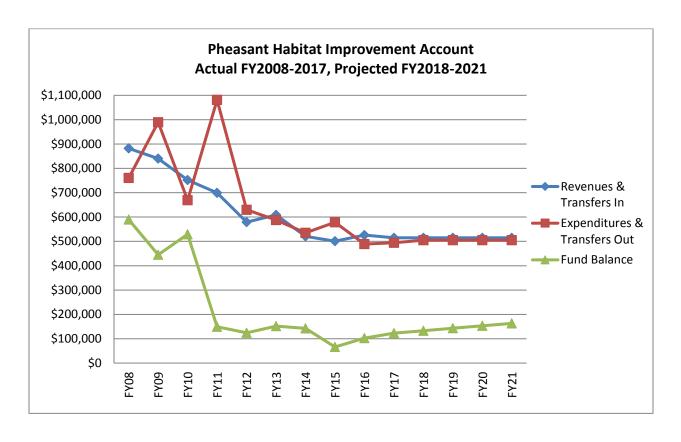

adjustment           | \$6              |
| Receipts                        |                  |
| Pheasant Stamp                  | \$514,499        |
| Refunds from Prior Period       | <u>\$0.00</u>    |
| Total receipts and transfers in | \$514,499        |
| Expenditures                    |                  |
| Fish and Wildlife               | <u>\$494,271</u> |
| Total expenditures              | \$494,271        |
| FY2017 Ending fund balance      | <u>\$123,111</u> |
| Net change for FY2017           | \$20,234         |

#### **Account Analysis**

Pheasant stamps sales have been trending downward. Fish and Wildlife plans to reduce spending in this account in order to create a larger balance to buffer the volatile nature of the account.

#### Financial Summary FY2008 to FY2021



# Wild Rice Management Account Fund 2206

Game and Fish Fund Fiscal Year 2017 Annual Report

### **Purpose of the Account**

This account is for wild rice management.

#### **Sources and Uses of the Funds**

Wild Rice license sales. (M.S. 84.0911)

By statute, money in the account may only be used for management of designated public waters to improve natural wild rice production.

| Financial Review                |                 |
|---------------------------------|-----------------|
| FY2017 Beginning fund balance   | \$42,588        |
| Prior year adjustment           | \$0             |
| Receipts                        |                 |
| Wild Rice License               | <u>\$35,045</u> |
| Total receipts and transfers in | \$35,045        |
| Expenditures                    |