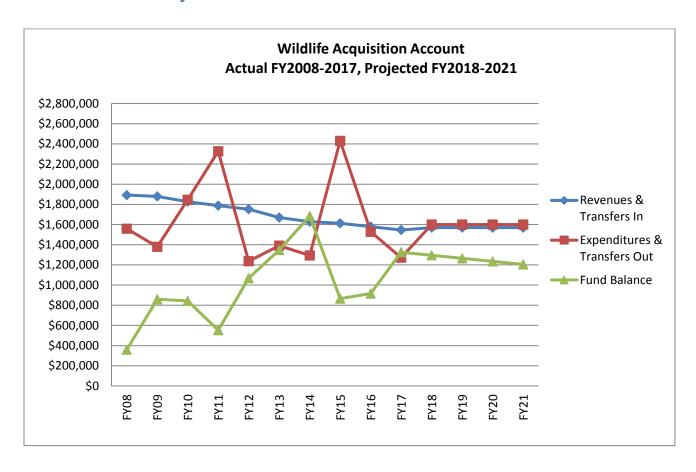

|                    |
| Wildlife Acquisition Surcharge  | \$1,545,013        |
| Sale of Buildings               | <u>\$602</u>       |
| Total receipts and transfers in | \$1,545,614        |
| Expenditures                    |                    |
| Fish and Wildlife               | <u>\$1,271,809</u> |
| Total expenditures              | \$1,271,809        |
| FY2017 Ending fund balance      | <u>\$1,325,922</u> |
| Net change for FY2017           | \$408,852          |

#### **Account Analysis**

Revenues from the small game surcharge have been declining in recent years. Expenditures vary from year to year due to timing of land acquisitions. Fish and Wildlife plans to increase spending for large acquisition opportunities.

### **Financial Summary FY2008 to FY2021**



# Wild Turkey Management Account Fund 2208

Game and Fish Fund Fiscal Year 2017 Annual Report

#### **Purpose of the Account**

This account is for turkey habitat management.

#### Sources and Uses of the Funds

\$4.50 from each turkey license sold, except youth licenses under section M.S. 97A.475, subdivision 2, clause (4), and subdivision 3, clause (7), must be credited to the wild turkey management account. (M.S. 97A.075, Subd. 5)

By statute, money in the account may only be used for;

- 1. The development, restoration, and maintenance of suitable habitat for wild turkeys on public and private land including forest stand improvement and establishment of nesting cover, winter roost area, and reliable food sources;
- 2. Acquisitions of, or easements on, critical wild turkey habitat;
-