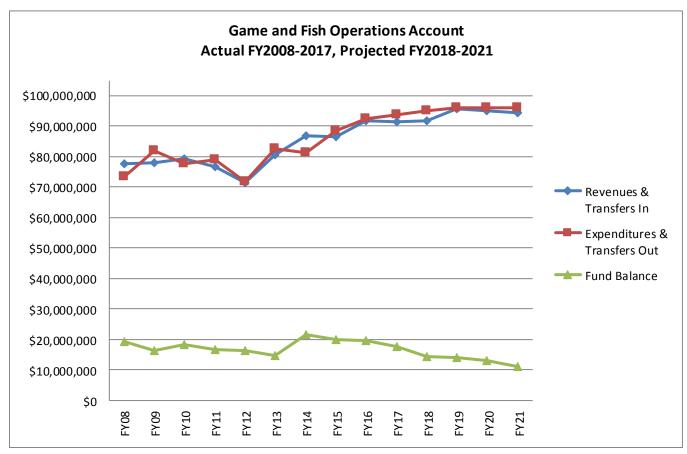

#### **Fund Analysis**

The Game and Fish Fund balance at the end of fiscal year (FY) 2017 was \$40.6 million including a \$17.7 million balance in the Game and Fish Operating Account. The remainder of the fund balance is from the dedicated accounts of which a large part is from the Lifetime Fish and Wildlife Trust Fund at \$12.5 million.

- Game and Fish Operations Account (Fund 2200)
  - License fees are projected to increase, but a projected reduction in Federal revenues from the Wildlife Restoration Act will offset the increase in license fees.
  - Due to a projected structural imbalance (annual appropriations exceed annual projected revenues) the balance is projected to decline over time to \$11 Million in FY2021.
- Lifetime License Trust Fund (Fund 2210) will continue to grow and become a larger part of the total fund balance, until activation costs exceed license sales.
- Heritage Enhancement account (fund 2209) balance is projected to decline over time.

- \* Transfers-in and transfers-out are included in revenues and expenses, respectively.
- \* Projected expenses are based on current direct appropriations amounts and estimates for statutory appropriations.
- \* Projected revenues are based on current statutory fee rates.