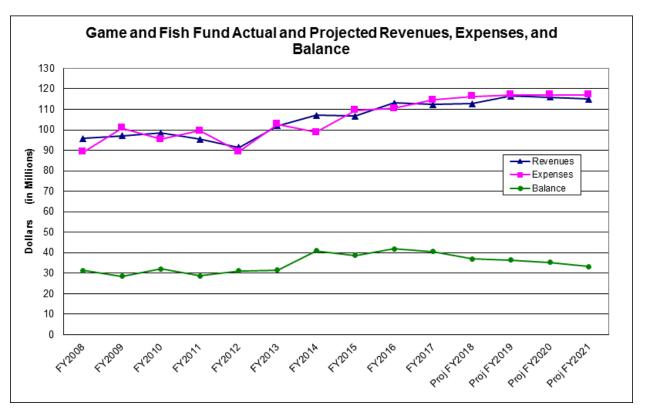

- In total, the GFF includes 15 accounts including 3 direct-appropriated accounts (GFF Operating Account, Heritage Enhancement Account, and Peace Officer Training Account), 11 statutory accounts, and an account for lifetime license fees.
- Total GFF FY 2017 uses slightly exceeded annual sources (\$114.6 million versus \$112.4 million)
  as is typical in the second year of a biennium. At the end of FY 2017, the overall fund balance
  was \$40.6 million. Seventy-five percent of this balance resides in the GFF Operating and the
  Lifetime License Accounts.
- FY 2017 expenditures in the Game and Fish Fund Operating Account were slightly above annual sources (\$93.8 million versus \$91.4 million) reducing the fund balance in this account to \$17.7 million.
- Federal Pittman-Robertson revenues are projected to decline from a peak in the FY 2016-17 biennium. We received \$41.1 million in FY 2016-17, which is up \$11.1 million and \$18.8 million compared to FY 2014-15 and FY 2012-13 respectively.
- The operating account has a structural deficit that will reduce the projected fund balance in that account to \$13.9 million by FY 2019. The license fee increases enacted in the 2017 legislative session reduced the structural deficit from over \$3 million to roughly \$1 million annually. The license fee increases are effective March 2018. The projected fund balance is positive—\$11.1 million at the end of FY 2021.
- The Game and Fish Fund November Forecast (released on December 5) updated projections through FY 2021 and are not included in this report.

- Game and Fish Operations Account (Fund 2200)
  - License fees are projected to increase, but a projected reduction in Federal revenues from the Wildlife Restoration Act will offset the increase in license fees.
  - Due to a projected structural imbalance (annual appropriations exceed annual projected revenues) the balance is projected to decline over time to \$11 Million in FY2021.
- Lifetime License Trust Fund (Fund 2210) will continue to grow and become a larger part of the total fund balance, until activation costs exceed license sales.
- Heritage Enhancement account (fund 2209) balance is projected to decline over time.