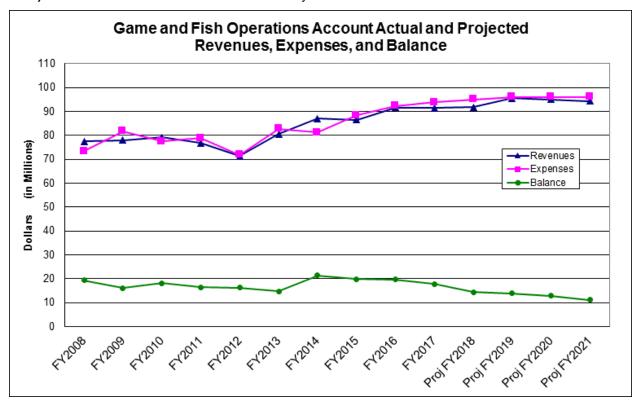

#### **Fund Analysis**

The Game and Fish Fund balance at the end of fiscal year (FY) 2017 was \$40.6 million including a \$17.7 million balance in the Game and Fish Operating Account. The remainder of the fund balance is from the dedicated accounts of which a large part is from the Lifetime Fish and Wildlife Trust Fund at \$12.5 million.

- Game and Fish Operations Account (Fund 2200)
  - License fees are projected to increase, but a projected reduction in Federal revenues from the Wildlife Restoration Act will offset the increase in license fees.
  - Due to a projected structural imbalance (annual appropriations exceed annual projected revenues) the balance is projected to decline over time to \$11 Million in FY2021.
- Lifetime License Trust Fund (Fund 2210) will continue to grow and become a larger part of the total fund balance, until activation costs exceed license sales.
- Heritage Enhancement account (fund 2209) balance is projected to decline over time.

- \* Transfers-in and transfers-out are included in revenues and expenses, respectively.
- \* Projected expenses are based on current direct appropriations amounts and estimates for statutory appropriations.
- \* Projected revenues are based on current statutory fee rates.