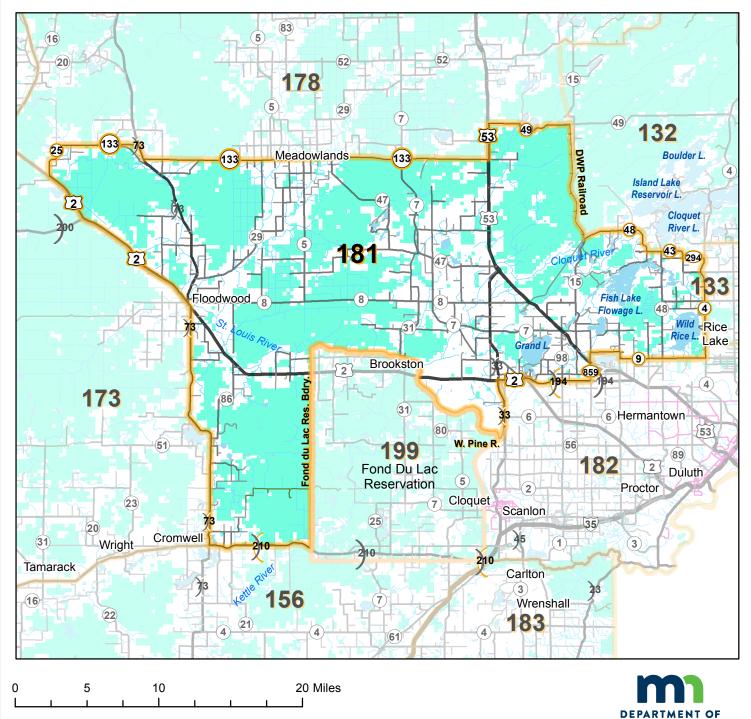

Adjacent Deer Permit Area

Moose Range

Lands Open to Public Use (US, State, County, Forest Legacy)

The State of Minnesota and the Minnesota Department of Natural Resources makes no representations or warranties expressed or implied, with respect to the use of maps or geographic data provided here with regardless of its format or the means of its transmission. There is no guarantee or representation to the user as to the accuracy, currency, suitability, or reliability of this data for any purpose. The user accepts the data as is. The State of Minnesota assumes no responsibility for loss or damage incurred as a result of any user reliance on this data. All maps and other material provided herein are protected by copyright.