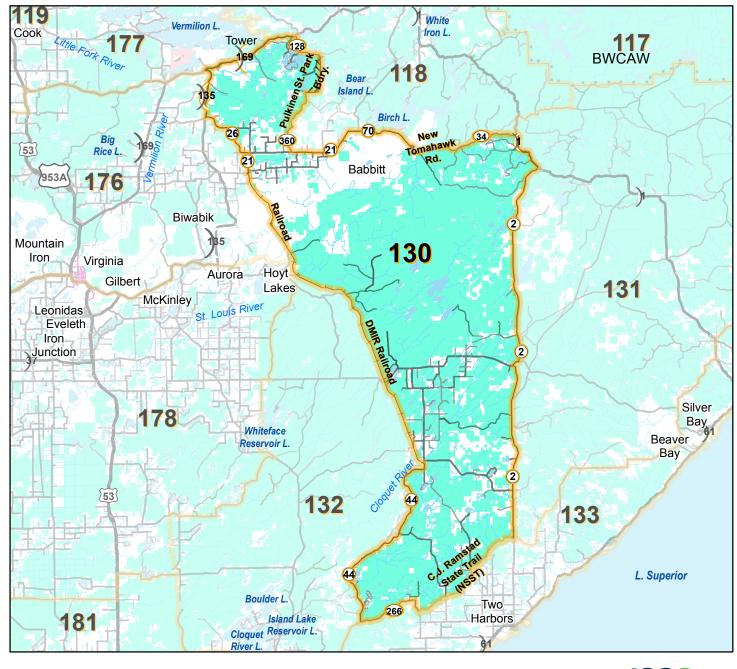

## **Deer Permit Area 130**

## Legend Deer Permit Area 130 Adjacent Deer Permit Area Moose Range Lands Open to Public Use (US, State, County, Forest Legacy)

40 Miles

The State of Minnesota and the Minnesota Department of Natural Resources makes no representations or warranties expressed or implied, with respect to the use of maps or geographic data provided here with regardless of its format or the means of its transmission. There is no guarantee or representation to the user as to the accuracy, currency, suitability, or reliability of this data for any purpose. The user accepts the data as is. The State of Minnesota assumes no responsibility for loss or damage incurred as a result of any user reliance on this data. All maps and other material provided herein are protected by copyright.