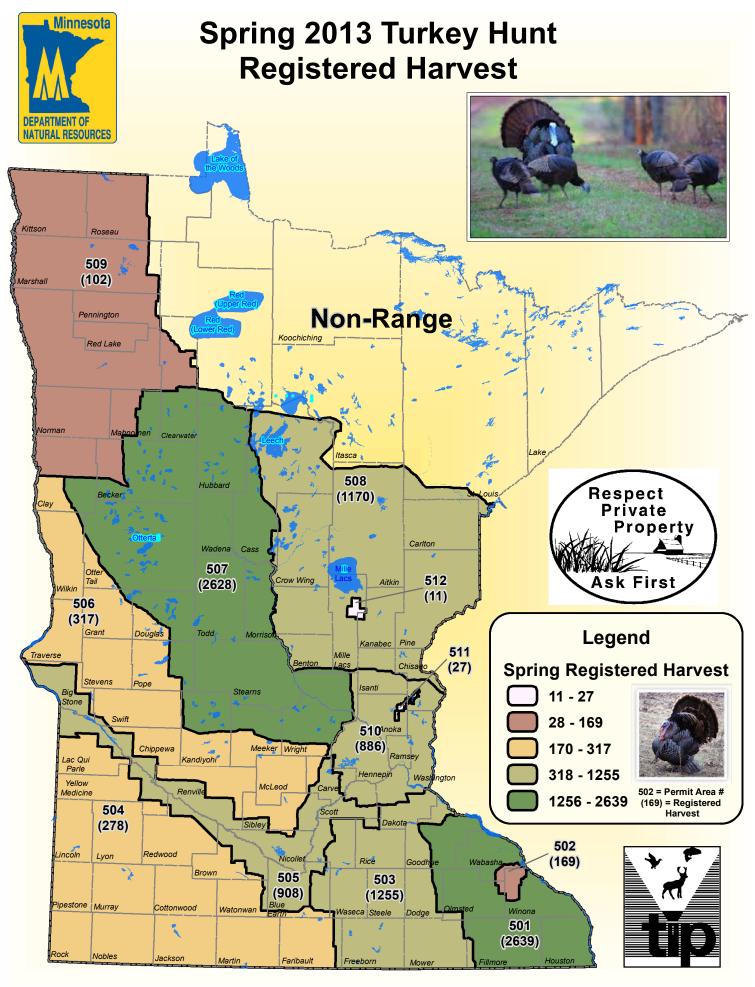

<sup>1</sup> in = 46 miles

|                       |       | -   |      |                   |
|-----------------------|-------|-----|------|-------------------|
| Permit Area           | 501   | had | 2639 | Turkeys Harvested |
| Permit Area           | 502   | had | 169  | Turkeys Harvested |
| Permit Area           | 503   | had | 1255 | Turkeys Harvested |
| Permit Area           | 504   | had | 278  | Turkeys Harvested |
| Permit Area           | 505   | had | 908  | Turkeys Harvested |
| Permit Area           | 506   | had | 317  | Turkeys Harvested |
| Permit Area           | 507   | had | 2628 | Turkeys Harvested |
| Permit Area           | 508   | had | 1170 | Turkeys Harvested |
| Permit Area           | 509   | had | 102  | Turkeys Harvested |
| Permit Area           | 510   | had | 886  | Turkeys Harvested |
| Permit Area           | 511   | had | 278  | Turkeys Harvested |
| Permit Area           | 512   | had | 11   | Turkeys Harvested |
| Total Overall Harvest | 10390 |     |      |                   |