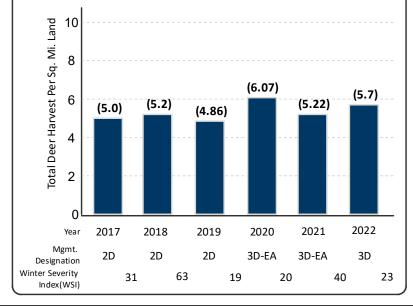

## Deer Harvest, Management Designation and Winter Severity Index from 2017 - 2022/23

#### Wildlife Manager Report

Deer permit area (DPA) 342 is a rugged region of bluffs and valleys in the driftless area, a region which contains some of the states best deer habitat. DPA 342 has several large tracts of public land available for hunting including McCarthy Lake State Wildlife Management Area, along with the Zumbro Bottoms, Snake Creek, and Krueger Management units of the R.J. Dorer State Forest. DPA 342 is designated as a three-deer limit with an early antlerless season, which should continue to help stabilize the deer population. Mandatory CWD testing for all deer harvested Dec. 15-17 after a wild deer was tested positive for CWD during the 2023 firearm season