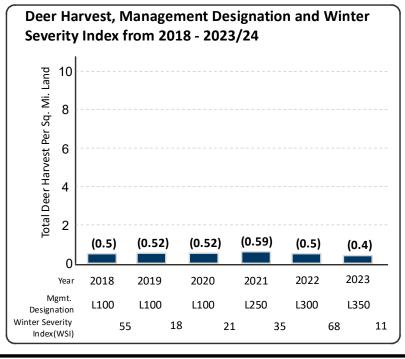

### Wildlife Manager Report

Deer Permit Area (DPA) 234 is dominated by row crop agriculture. The Rock River and its tributaries along with other river drainages provide the majority of the deer habitat in this permit area. After years of conservative antlerless harvest, antlerless permits increased incrementally since 2021. After looking at harvest data trends and new fawn survival research data we decided to reduce antlerless permits and will be offering 100 permits in 2024.