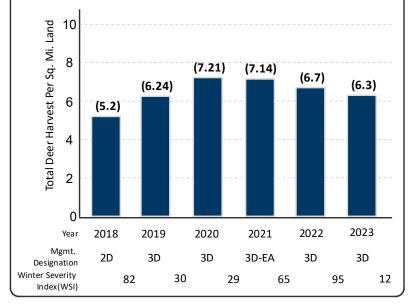

## Deer Harvest, Management Designation and Winter Severity Index from 2018 - 2023/24

#### Wildlife Manager Report

Deer Permit Area (DPA) 221 is a productive permit area, containing little public land, and rarely experiences severe winters. The area covers most of Morrison County east of the Mississippi River, as well as the western two-thirds of Benton County. Regional population assessment and buck harvest trends suggests the herd remains above goal and has been increasing the past few years. This year's designation of a Three-deer limit plus an early antlerless season is meant to continue providing opportunity to manage deer locally where needed and move the deer population towards goal.