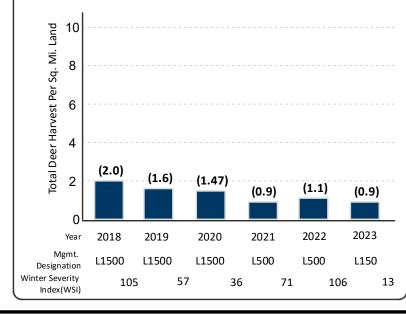

## Deer Harvest, Management Designation and Winter Severity Index from 2018 - 2023/24

#### Wildlife Manager Report

Deer Permit Area (DPA) 173 is an area of mixed hardwood, aspen, and lowland conifer forest that has plenty of public access (60%). There is good cover and winter habitat, but quality forage is scattered. DPA 173 has low success rates and there are indications that the population continues to decline. The winter of 2023-24 was quite mild and should move the population toward goal, but there is still a need to be conservative. Harvest rates continue to come in lower than desired and hunters express frustration with the deer numbers. DPA 173 will change to Lottery 25 for the 2024 season. A small lottery will provide opportunity for archery, youth hunters, and other users. This will help move the population towards the goal set in 2021.