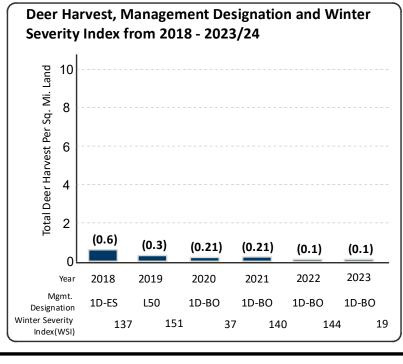

#### Wildlife Manager Report

Deer Permit Area (DPA) 130 lies within the Superior National Forest and the western edge of the primary moose range. It is a heavily forested permit area which is subject to deep snow, long winters, and lower productivity than DPAs to the west. Winter severity is still a continuing factor affecting deer survival. The local herd is well below population goal due to a string of severe winters since 2014. Implementation of a Bucks-only management strategy will continue in 2024 to move the population towards goal while still considering moose populations.