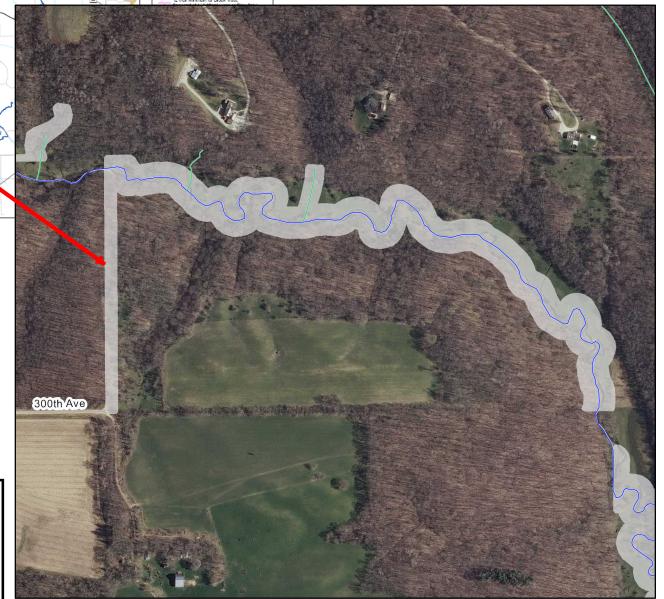

Access to Little Jordan Creek Trout Fishing Easement

Hunting, other recreational activities, and dogs are not permitted without the landowner's permission in easement areas.

No unauthorized motor vehicles are allowed within easement areas. Parking is along the road. Do not block field entrances.

## Legend

Designated Trout Stream

Protected Tributary to Designated Trout Stream

State AMA Acquisitions - Fishing Easement