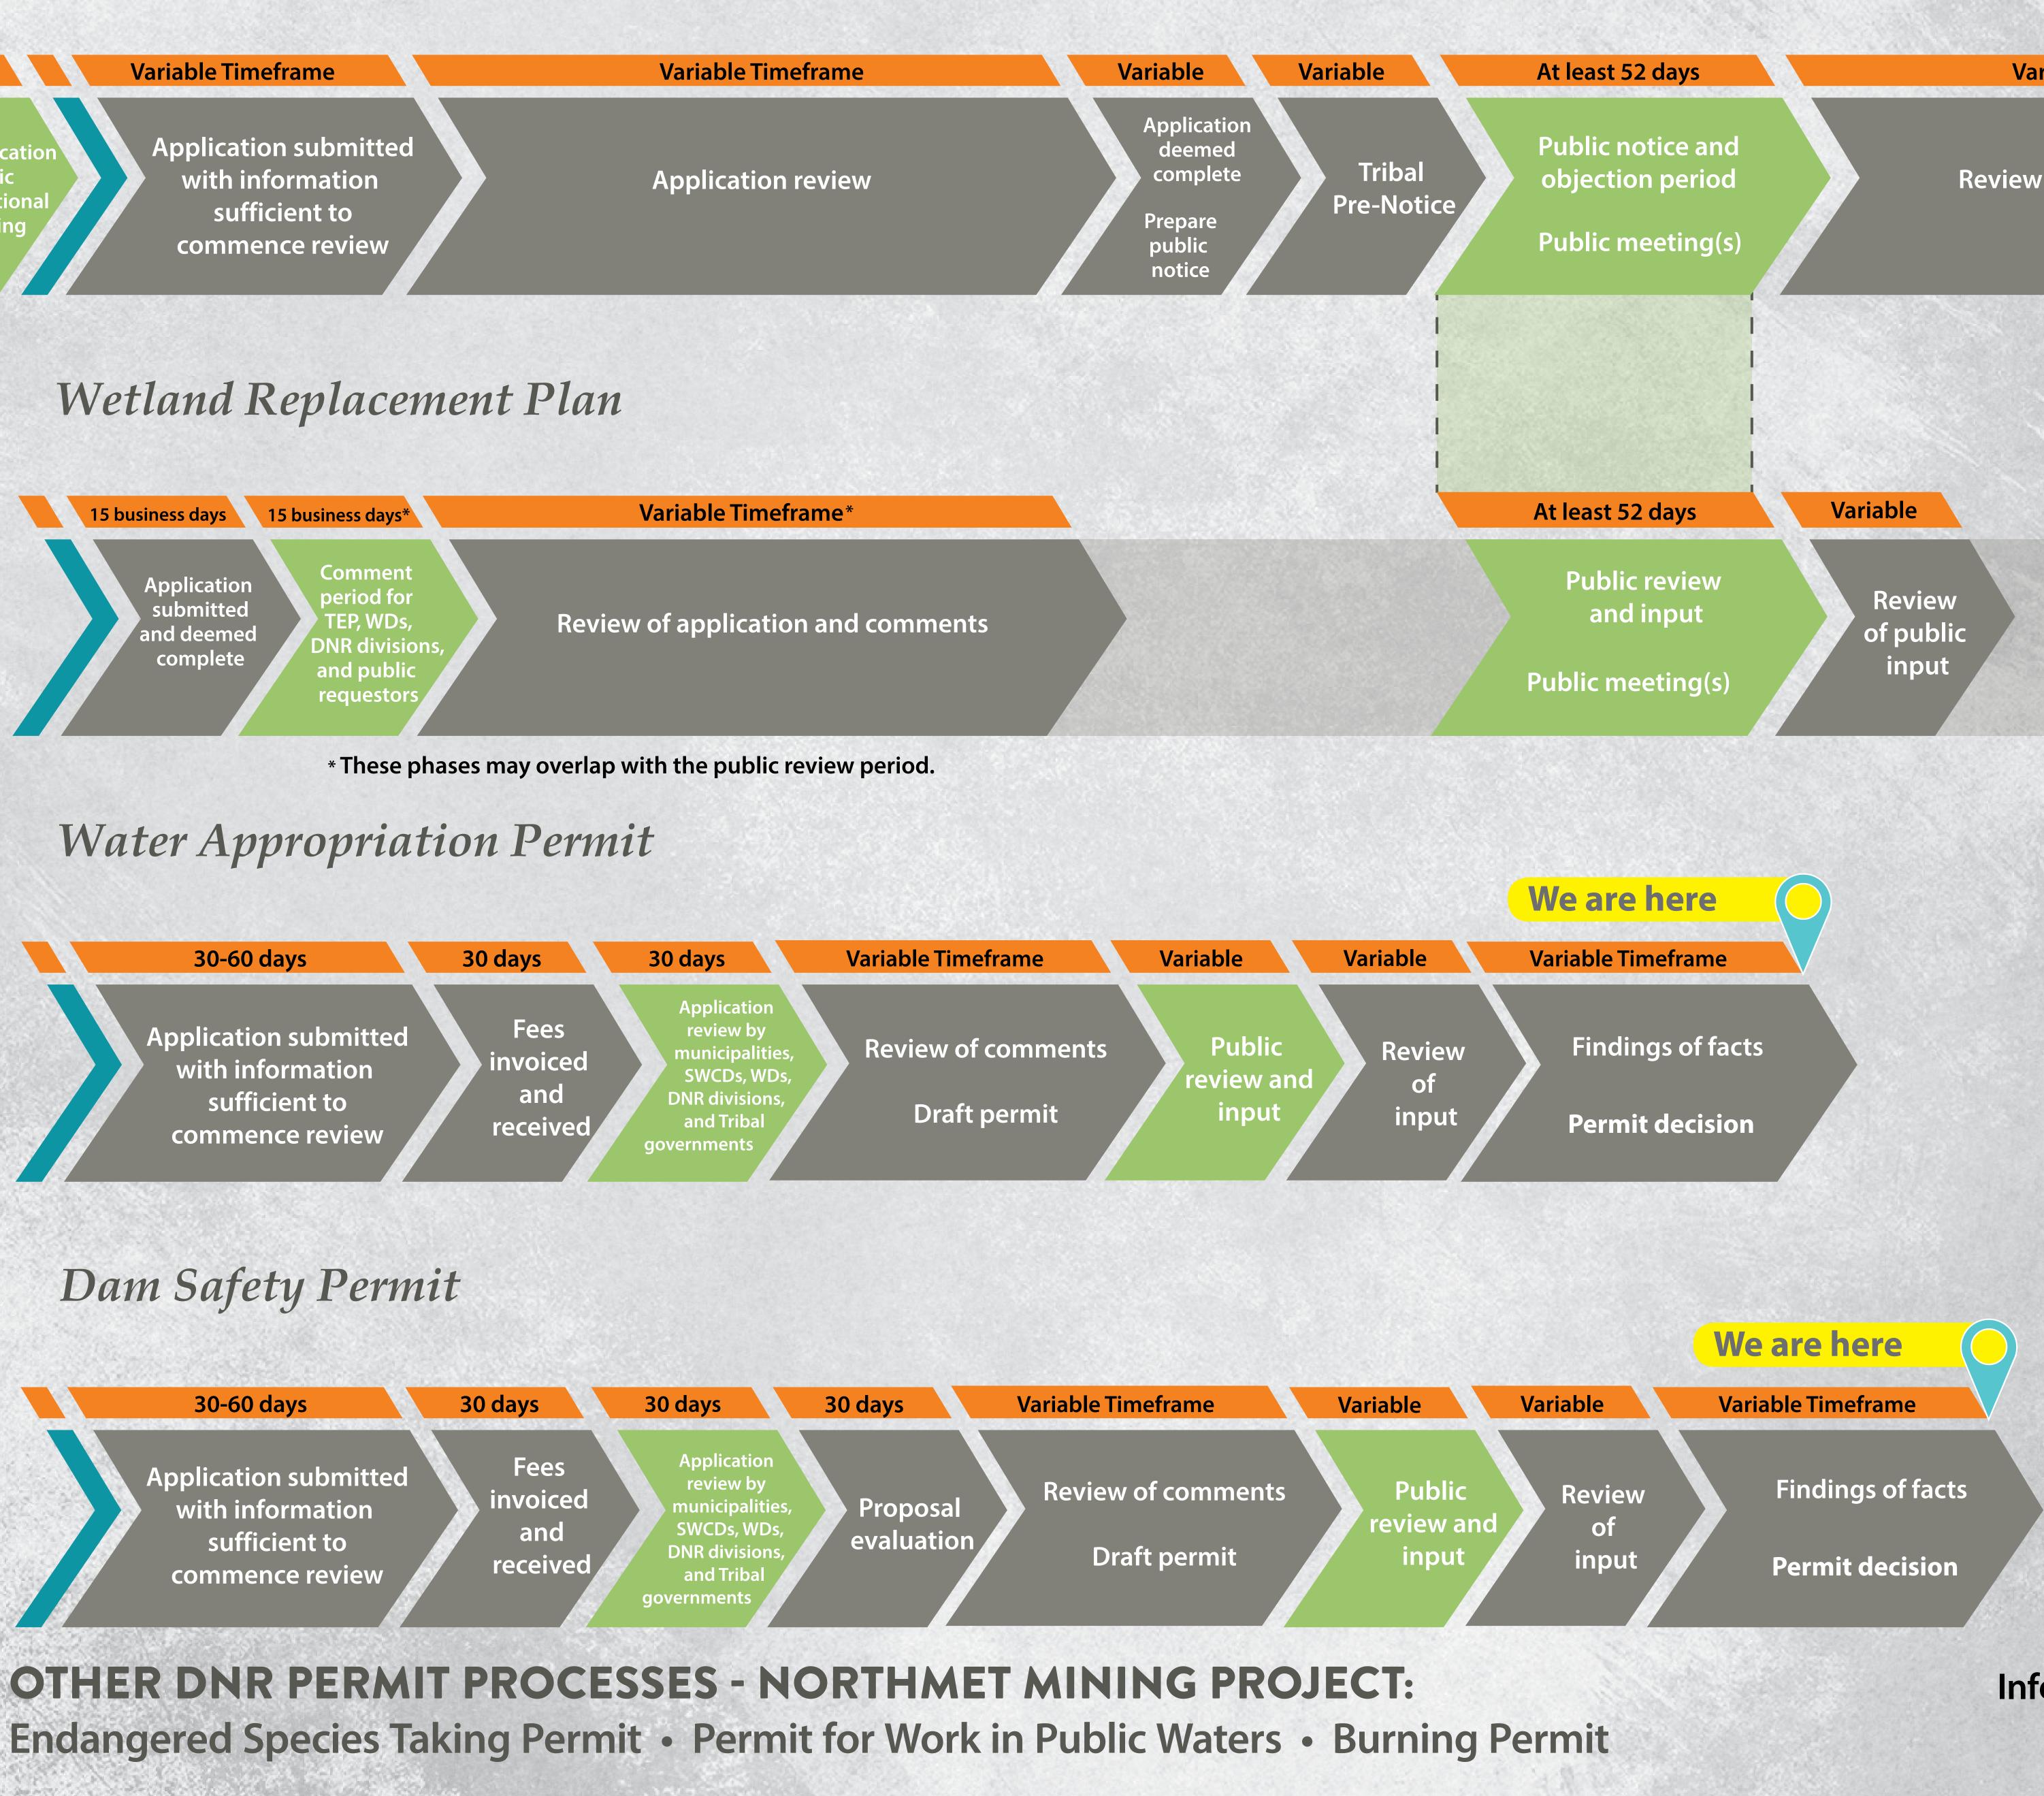

# **DNR PERMIT PROCESSES - NORTHMET MINING PROJECT**

Permit to Mine

30 days

Notice re-application Public nformationa Meeting

Pre-application Public nformationa Meeting

Variable Timeframe

**Application submitted** with information sufficient to commence review

### Wetland Replacement Plan

Application submitted

nd deemed

complete

15 business days 15 business days\*

Comment period for TEP, WDs, **DNR divisions** and public requestors

\* These phases may overlap with the public review period.

Water Appropriation Permit

30-60 days

Application submitted with information sufficient to commence review

Dam Safety Permit

30-60 days

Application submitted with information sufficient to commence review

Variable Timeframe

Variable

We are here

**Review comments and objections** 

Permit decision

#### We are here

Variable Timeframe

**Replacement Plan Decision issued** as part of the **Permit to Mine** 

**Green boxes signify** external meetings and/or review.

Timelines as shown are permitspecific and are not necessarily to scale.