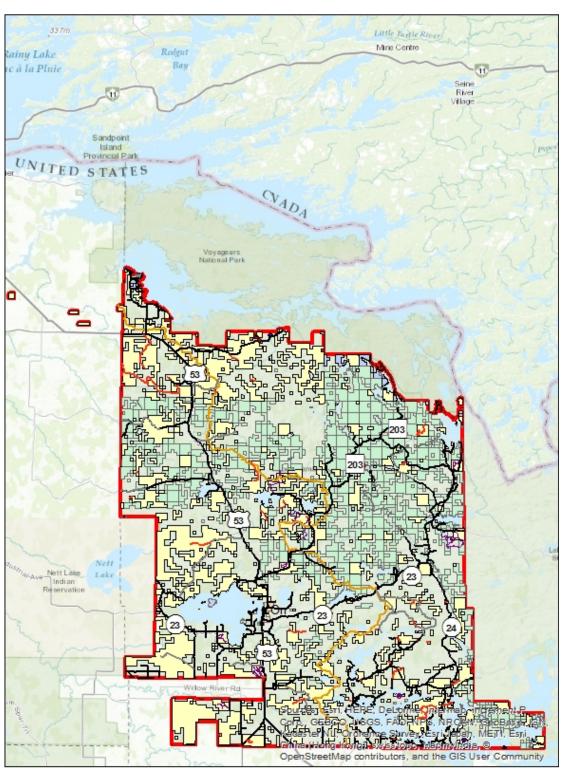

## Kabetogama State Forest

The State of Minnesota and the Minnesota Department of Natural Resources makes no representations or warranties expressed or implied, with respect to the use of maps or geographic data provided herewith regardless of its format or the means of its provided nerewinn regardless on its formation the means of its transmission. There is no guarantee or representation to the user as to the accuracy, currency, suitability, or reliability of this data for any purpose. The user accepts the data "as is." The State of Minnesota assumes no responsibility for loss or damage incurred as a result of any user reliance on this data. All maps and other material provided herein are protected by copyright.