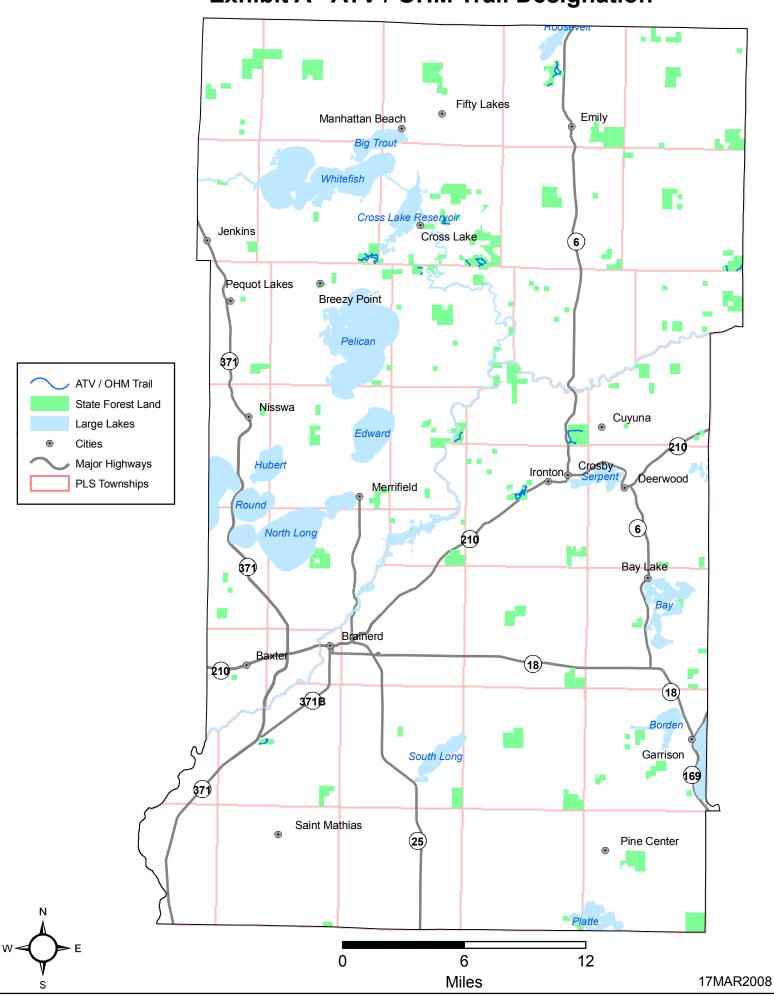

**NOW THEREFORE, IT IS ORDERED** that the forest trails described below are hereby designated pursuant to authority vested in me by Minnesota law:

- 1. All Terrain Vehicle (ATV) / Off-Highway Motorcycle (OHM) Trails The 14.5 miles of trail depicted on the map in *Exhibit A*, attached hereto and incorporated herein, are designated as ATV / OHM trails.
- 2. Hunter Walking Trails The 2.7 miles of trails depicted on the map in *Exhibit B*, attached hereto and incorporated herein, are designated as hunter walking trails.
- 3. Hiking Trails The 2.7 miles of trails depicted on the map in *Exhibit C*, attached hereto and incorporated herein, are designated as hiking trails.

## Exhibit A - ATV / OHM Trail Designation