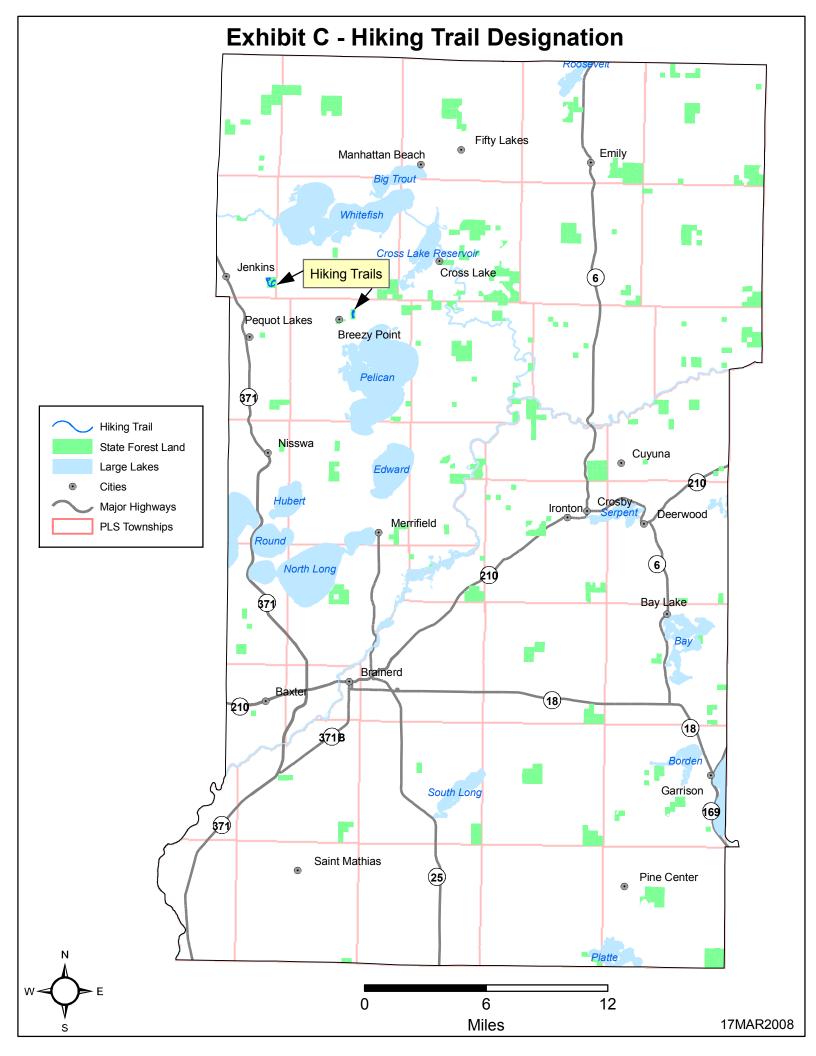

**NOW THEREFORE, IT IS ORDERED** that the forest trails described below are hereby designated pursuant to authority vested in me by Minnesota law:

- 1. All Terrain Vehicle (ATV) / Off-Highway Motorcycle (OHM) Trails The 14.5 miles of trail depicted on the map in *Exhibit A*, attached hereto and incorporated herein, are designated as ATV / OHM trails.
- 2. Hunter Walking Trails The 2.7 miles of trails depicted on the map in *Exhibit B*, attached hereto and incorporated herein, are designated as hunter walking trails.
- 3. Hiking Trails The 2.7 miles of trails depicted on the map in *Exhibit C*, attached hereto and incorporated herein, are designated as hiking trails.