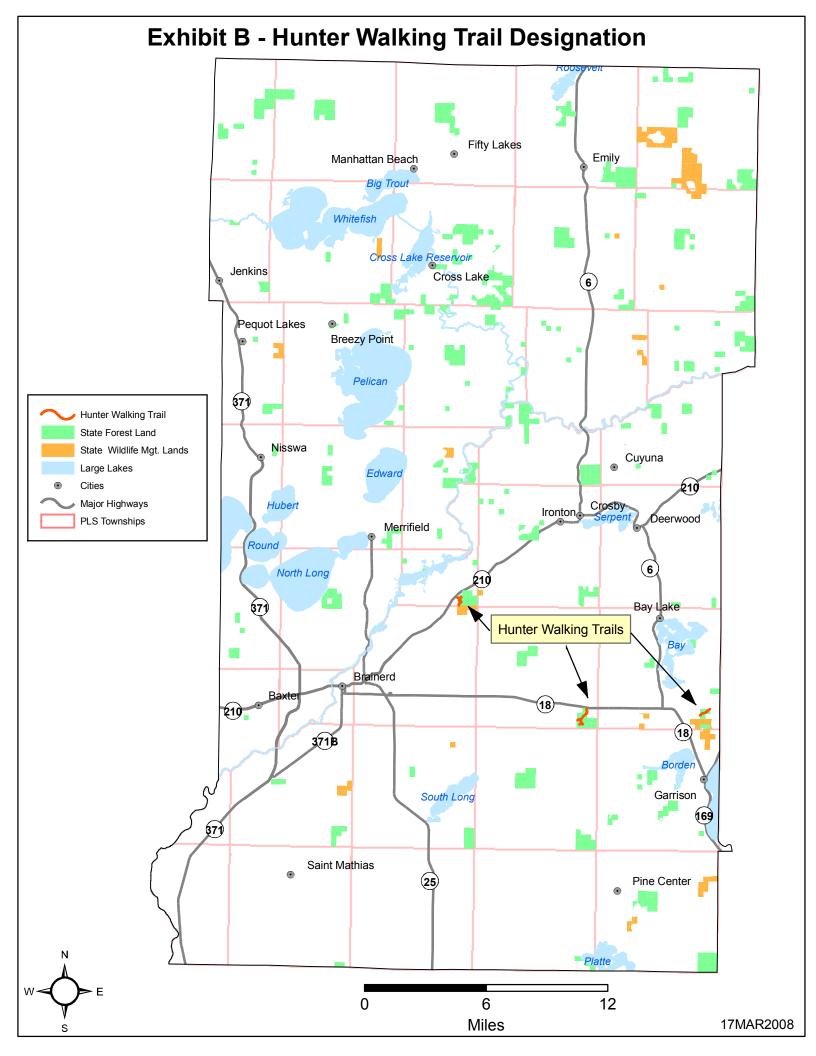

**NOW THEREFORE, IT IS ORDERED** that the forest trails described below are hereby designated pursuant to authority vested in me by Minnesota law:

- 1. All Terrain Vehicle (ATV) / Off-Highway Motorcycle (OHM) Trails The 14.5 miles of trail depicted on the map in *Exhibit A*, attached hereto and incorporated herein, are designated as ATV / OHM trails.
- 2. Hunter Walking Trails The 2.7 miles of trails depicted on the map in *Exhibit B*, attached hereto and incorporated herein, are designated as hunter walking trails.
- 3. Hiking Trails The 2.7 miles of trails depicted on the map in *Exhibit C*, attached hereto and incorporated herein, are designated as hiking trails.